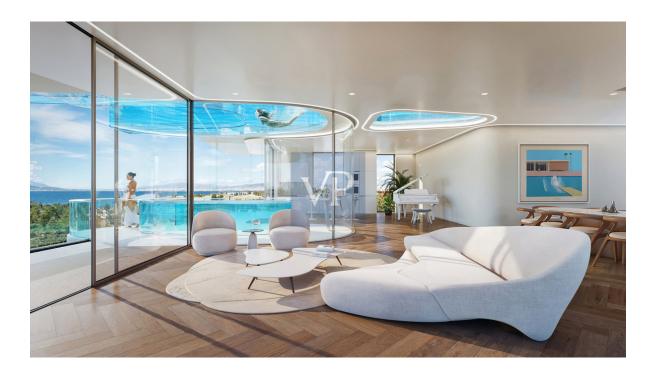

### ??? ????? ????????

Experience the pinnacle of luxury living in this spectacular penthouse maisonette, spanning the fourth floor with a private roof garden and pool on the fifth floor. This stunning residence of 230 sq. m is within a truly alluring development, and is currently under construction in the prized location of Elliniko, on the Athenian Riviera. Step into a world of refined elegance with meticulously designed interiors and exteriors, featuring high-end finishes and exquisite detailing. The expansively-spacious and bright living areas open to stunning unobstructed views of the gleaming Aegean Sea; the penthouse is an entertainers delight. This elite residence comprises 3 luxurious bedrooms and 5 beautiful bathrooms for unparalleled comfort and sophistication. Indulge in the finest amenities, including a gourmet kitchen, or ascend to the fifth floor and retreat to your own private roof garden oasis (35 sq. m) by the pool. The outdoor living spaces are perfect for entertaining guests or simply relaxing in tranquility. This property offers breathtaking unobstructed sea views as well as mountain views. Two underground car parking spaces, as well as state-of-the-art home automation systems, and a storage room of 20 sq. m completes this magnificent penthouse. Situated in one of Elliniko's most sought-after neighborhoods, this penthouse offers easy access to the new Ellinikon Development, exclusive beaches, world-class dining, the marinas and the golf course, whilst still ensuring privacy and security.