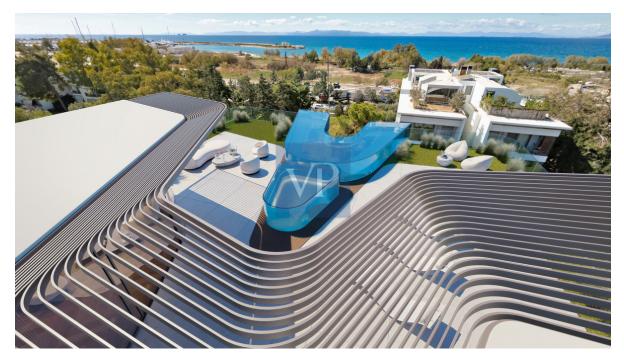

### ??? ????? ????????

Experience the pinnacle of luxury living in this spectacular penthouse maisonette, spanning the fourth floor with a private roof garden and pool on the fifth floor. This stunning residence of 230 sq. m is within a truly alluring development, and is currently under construction in the prized location of Elliniko, on the Athenian Riviera. Step into a world of refined elegance with meticulously designed interiors and exteriors, featuring high-end finishes and exquisite detailing. The expansively-spacious and bright living areas open to stunning unobstructed views of the gleaming Aegean Sea; the penthouse is an entertainers delight. This elite residence comprises 3 luxurious bedrooms and 5 beautiful bathrooms for unparalleled comfort and sophistication. Indulge in the finest amenities, including a gourmet kitchen, or ascend to the fifth floor and retreat to your own private roof garden oasis (35 sq. m) by the pool. The outdoor living spaces are perfect for entertaining guests or simply relaxing in tranquility. This property offers breathtaking unobstructed sea views as well as mountain views. Two underground car parking spaces, as well as state-of-the-art home automation systems, and a storage room of 20 sq. m completes this magnificent penthouse. Situated in one of Elliniko's most sought-after neighborhoods, this penthouse offers easy access to the new Ellinikon Development, exclusive beaches, world-class dining, the marinas and the golf course, whilst still ensuring privacy and security.