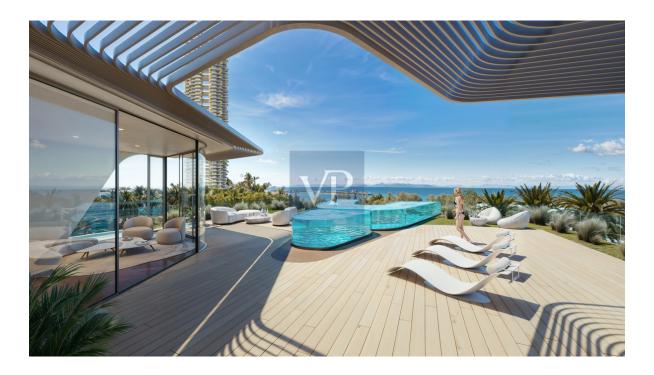

### ??? ????? ????????

Experience the pinnacle of luxury living in this spectacular penthouse maisonette, spanning the fourth floor with a private roof garden and pool on the fifth floor. This stunning residence of 230 sq. m is within a truly alluring development, and is currently under construction in the prized location of Elliniko, on the Athenian Riviera. Step into a world of refined elegance with meticulously designed interiors and exteriors, featuring high-end finishes and exquisite detailing. The expansively-spacious and bright living areas open to stunning unobstructed views of the gleaming Aegean Sea; the penthouse is an entertainers delight. This elite residence comprises 3 luxurious bedrooms and 5 beautiful bathrooms for unparalleled comfort and sophistication. Indulge in the finest amenities, including a gourmet kitchen, or ascend to the fifth floor and retreat to your own private roof garden oasis (35 sq. m) by the pool. The outdoor living spaces are perfect for entertaining guests or simply relaxing in tranquility. This property offers breathtaking unobstructed sea views as well as mountain views. Two underground car parking spaces, as well as state-of-the-art home automation systems, and a storage room of 20 sq. m completes this magnificent penthouse. Situated in one of Elliniko's most sought-after neighborhoods, this penthouse offers easy access to the new Ellinikon Development, exclusive beaches, world-class dining, the marinas and the golf course, whilst still ensuring privacy and security.