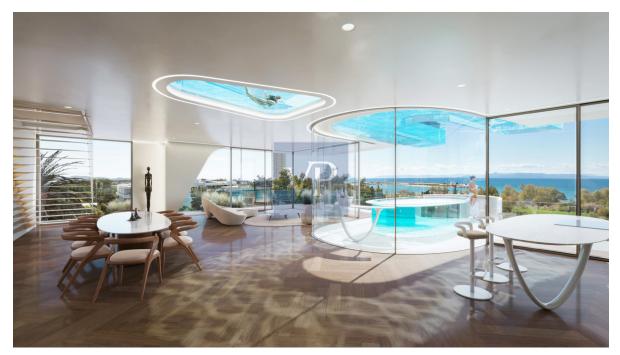

### ??? ????? ????????

Experience the pinnacle of luxury living in this spectacular penthouse maisonette, spanning the fourth floor with a private roof garden and pool on the fifth floor. This stunning residence of 230 sq. m is within a truly alluring development, and is currently under construction in the prized location of Elliniko, on the Athenian Riviera. Step into a world of refined elegance with meticulously designed interiors and exteriors, featuring high-end finishes and exquisite detailing. The expansively-spacious and bright living areas open to stunning unobstructed views of the gleaming Aegean Sea; the penthouse is an entertainers delight. This elite residence comprises 3 luxurious bedrooms and 5 beautiful bathrooms for unparalleled comfort and sophistication. Indulge in the finest amenities, including a gourmet kitchen, or ascend to the fifth floor and retreat to your own private roof garden oasis (35 sq. m) by the pool. The outdoor living spaces are perfect for entertaining guests or simply relaxing in tranquility. This property offers breathtaking unobstructed sea views as well as mountain views. Two underground car parking spaces, as well as state-of-the-art home automation systems, and a storage room of 20 sq. m completes this magnificent penthouse. Situated in one of Elliniko's most sought-after neighborhoods, this penthouse offers easy access to the new Ellinikon Development, exclusive beaches, world-class dining, the marinas and the golf course, whilst still ensuring privacy and security.