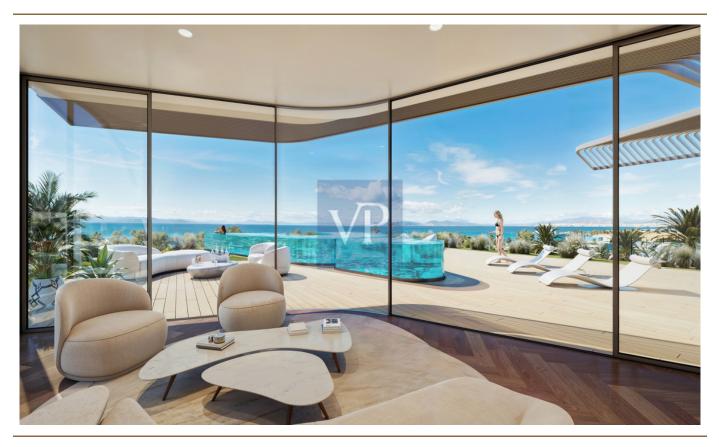

### ??? ????? ????????

Experience the pinnacle of luxury living in this spectacular penthouse maisonette, spanning the fourth floor with a private roof garden and pool on the fifth floor. This stunning residence of 230 sq. m is within a truly alluring development, and is currently under construction in the prized location of Elliniko, on the Athenian Riviera. Step into a world of refined elegance with meticulously designed interiors and exteriors, featuring high-end finishes and exquisite detailing. The expansively-spacious and bright living areas open to stunning unobstructed views of the gleaming Aegean Sea; the penthouse is an entertainers delight. This elite residence comprises 3 luxurious bedrooms and 5 beautiful bathrooms for unparalleled comfort and sophistication. Indulge in the finest amenities, including a gourmet kitchen, or ascend to the fifth floor and retreat to your own private roof garden oasis (35 sq. m) by the pool. The outdoor living spaces are perfect for entertaining guests or simply relaxing in tranquility. This property offers breathtaking unobstructed sea views as well as mountain views. Two underground car parking spaces, as well as state-of-the-art home automation systems, and a storage room of 20 sq. m completes this magnificent penthouse. Situated in one of Elliniko's most sought-after neighborhoods, this penthouse offers easy access to the new Ellinikon Development, exclusive beaches, world-class dining, the marinas and the golf course, whilst still ensuring privacy and security.