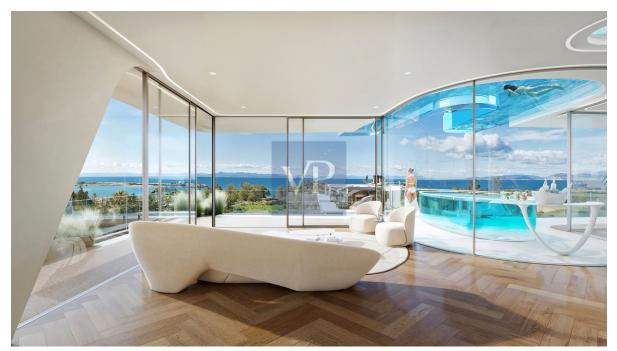

### ??? ????? ????????

Experience the pinnacle of luxury living in this spectacular penthouse maisonette, spanning the fourth floor with a private roof garden and pool on the fifth floor. This stunning residence of 230 sq. m is within a truly alluring development, and is currently under construction in the prized location of Elliniko, on the Athenian Riviera. Step into a world of refined elegance with meticulously designed interiors and exteriors, featuring high-end finishes and exquisite detailing. The expansively-spacious and bright living areas open to stunning unobstructed views of the gleaming Aegean Sea; the penthouse is an entertainers delight. This elite residence comprises 3 luxurious bedrooms and 5 beautiful bathrooms for unparalleled comfort and sophistication. Indulge in the finest amenities, including a gourmet kitchen, or ascend to the fifth floor and retreat to your own private roof garden oasis (35 sq. m) by the pool. The outdoor living spaces are perfect for entertaining guests or simply relaxing in tranquility. This property offers breathtaking unobstructed sea views as well as mountain views. Two underground car parking spaces, as well as state-of-the-art home automation systems, and a storage room of 20 sq. m completes this magnificent penthouse. Situated in one of Elliniko's most sought-after neighborhoods, this penthouse offers easy access to the new Ellinikon Development, exclusive beaches, world-class dining, the marinas and the golf course, whilst still ensuring privacy and security.