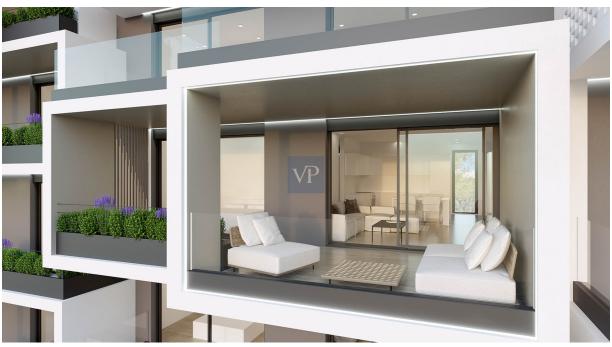

#### ??? ????? ????????

Introducing the Satin Crest, an exquisite penthouse nestled within the distinguished Satin Residences. Infused with the timeless allure of minimalistic architectural design reminiscent of the 1960s and the esteemed Le Corbusier school, this unique dwelling embodies an architectural synthesis of cubes arranged in a horizontal layout. Elegantly crafted to safeguard privacy while embracing natural illumination, this residence seamlessly invites the sun into every corner.

The Satin Crest spans 125 sq.m., exuding an air of luxury and sophistication. Featuring two bedrooms complemented by en suite bathrooms and an additional WC, this residence epitomizes comfort and refinement. Ascend to the private roof garden, spanning 26 sq.m, complete with a rejuvenating Jacuzzi, offering an exclusive retreat with panoramic views. Step onto the expansive verandas spanning 36 sq.m, inviting moments of tranquility amidst the surroundings.