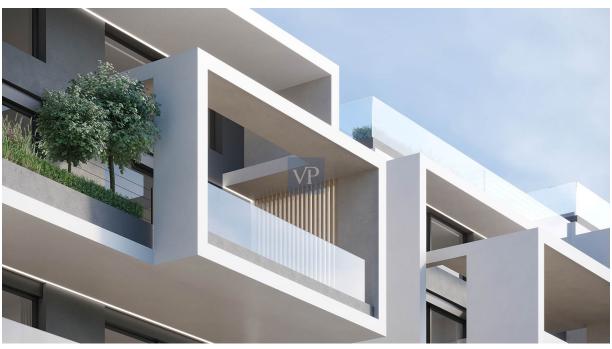

#### ??? ????? ????????

Introducing the Satin Crest, an exquisite penthouse nestled within the distinguished Satin Residences. Infused with the timeless allure of minimalistic architectural design reminiscent of the 1960s and the esteemed Le Corbusier school, this unique dwelling embodies an architectural synthesis of cubes arranged in a horizontal layout. Elegantly crafted to safeguard privacy while embracing natural illumination, this residence seamlessly invites the sun into every corner.

The Satin Crest spans 125 sq.m., exuding an air of luxury and sophistication. Featuring two bedrooms complemented by en suite bathrooms and an additional WC, this residence epitomizes comfort and refinement. Ascend to the private roof garden, spanning 26 sq.m, complete with a rejuvenating Jacuzzi, offering an exclusive retreat with panoramic views. Step onto the expansive verandas spanning 36 sq.m, inviting moments of tranquility amidst the surroundings.