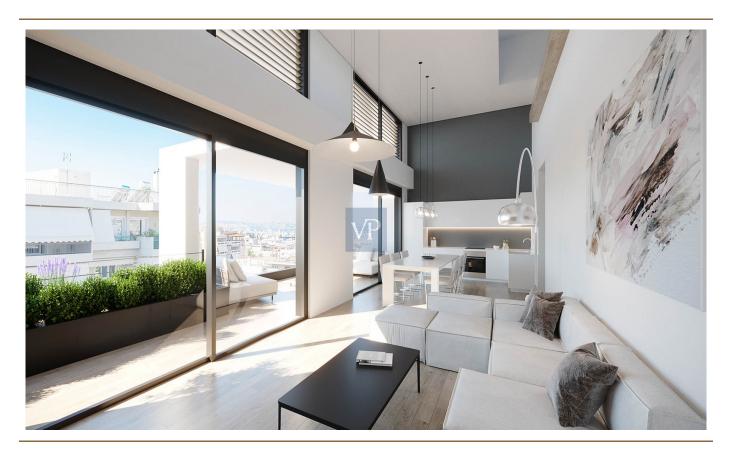

#### ??? ????? ????????

Introducing the Satin Crest, an exquisite penthouse nestled within the distinguished Satin Residences. Infused with the timeless allure of minimalistic architectural design reminiscent of the 1960s and the esteemed Le Corbusier school, this unique dwelling embodies an architectural synthesis of cubes arranged in a horizontal layout. Elegantly crafted to safeguard privacy while embracing natural illumination, this residence seamlessly invites the sun into every corner.

The Satin Crest spans 125 sq.m., exuding an air of luxury and sophistication. Featuring two bedrooms complemented by en suite bathrooms and an additional WC, this residence epitomizes comfort and refinement. Ascend to the private roof garden, spanning 26 sq.m, complete with a rejuvenating Jacuzzi, offering an exclusive retreat with panoramic views. Step onto the expansive verandas spanning 36 sq.m, inviting moments of tranquility amidst the surroundings.

Indulge in the epitome of luxury living within the Satin Penthouse, where exquisite design and contemporary elegance converge to create an unparalleled residential experience.