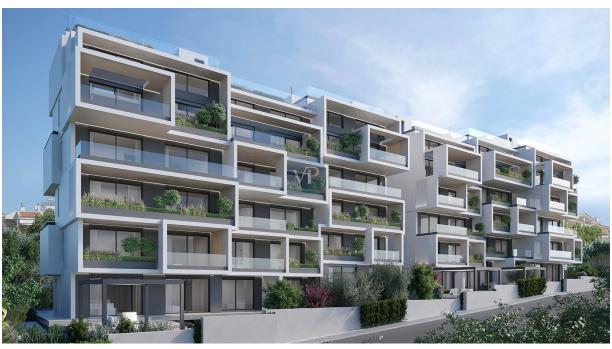

#### ??? ????? ????????

Introducing the Satin Crest, an exquisite penthouse nestled within the distinguished Satin Residences. Infused with the timeless allure of minimalistic architectural design reminiscent of the 1960s and the esteemed Le Corbusier school, this unique dwelling embodies an architectural synthesis of cubes arranged in a horizontal layout. Elegantly crafted to safeguard privacy while embracing natural illumination, this residence seamlessly invites the sun into every corner.

Situated in the serene locale of Agia Paraskevi, a coveted suburb in the northeastern precinct of Athens, Greece, this enclave is a mere 10 kilometers from the bustling city center. Renowned for its verdant landscapes adorned with numerous parks and gardens, Agia Paraskevi provides an idyllic setting. Its charm extends beyond nature, boasting an array of esteemed universities, educational institutions, as well as an eclectic mix of boutiques, eateries, and cafes.

The Satin Crest spans 125 sq.m., exuding an air of luxury and sophistication. Featuring two bedrooms complemented by en suite bathrooms and an additional WC, this residence epitomizes comfort and refinement. Ascend to the private roof garden, spanning 26 sq.m, complete with a rejuvenating Jacuzzi, offering an exclusive retreat with panoramic views. Step onto the expansive verandas spanning 36 sq.m, inviting moments of tranquility amidst the surroundings.