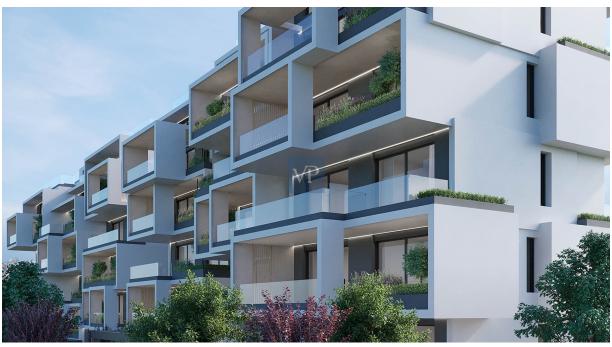

The Satin Crest spans 125 sq.m., exuding an air of luxury and sophistication. Featuring two bedrooms complemented by en suite bathrooms and an additional WC, this residence epitomizes comfort and refinement. Ascend to the private roof garden, spanning 26 sq.m, complete with a rejuvenating Jacuzzi, offering an exclusive retreat with panoramic views. Step onto the expansive verandas spanning 36 sq.m, inviting moments of tranquility amidst the surroundings.

This exclusive offering further includes the convenience of two parking spaces and a 10-square-meter storage space. Residents of this prestigious abode also enjoy access to a communal gym, ensuring a well-rounded lifestyle tailored to discerning tastes.