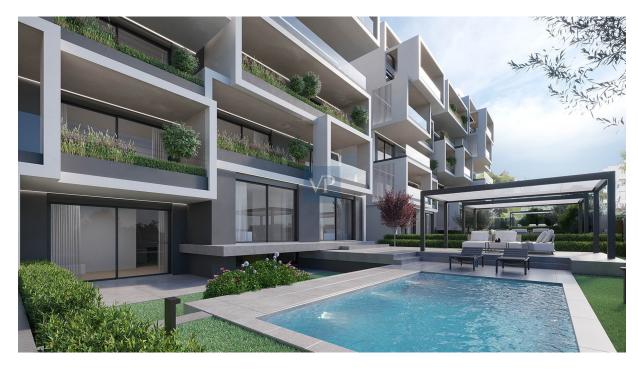

#### ??? ????? ????????

Discover the allure of the Satin Solis, an extraordinary two-level residence nestled within the esteemed Satin Residences. This sophisticated dwelling embodies timeless minimalistic architectural design reminiscent of the 1960s and the esteemed Le Corbusier school, showcasing an architectural synthesis of contemporary cubes in a horizontal layout. Designed to uphold privacy while embracing natural light, this residence creates an inviting atmosphere that bathes every corner in sunlight.

Spanning 167 sq.m. across two levels, this maisonette exudes luxury and sophistication. Boasting four bedrooms, three bathrooms, and a WC, it epitomizes comfort and refinement. Step into the private garden, extending over 242 sq.m., and relish in the tranquility of your own personal oasis. Enjoy the serene ambiance of the 16 sq.m. verandas or bask in luxury within the 22 sq.m. private pool area.

This exclusive residence also offers the convenience of a communal gym, two parking spaces, and a 10 sq.m. storage space, ensuring a holistic lifestyle tailored to discerning tastes.

Indulge in the epitome of opulent living at the Satin Solis, where exquisite design and contemporary elegance converge to offer an unparalleled residential experience.