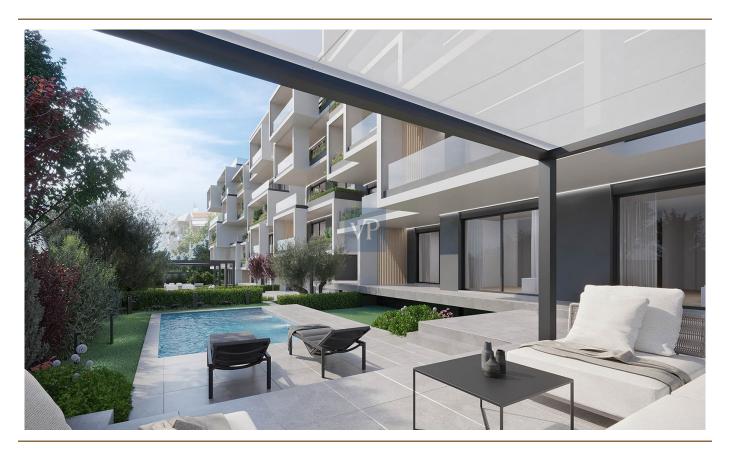

#### ??? ????? ????????

Discover the allure of the Satin Solis, an extraordinary two-level residence nestled within the esteemed Satin Residences. This sophisticated dwelling embodies timeless minimalistic architectural design reminiscent of the 1960s and the esteemed Le Corbusier school, showcasing an architectural synthesis of contemporary cubes in a horizontal layout. Designed to uphold privacy while embracing natural light, this residence creates an inviting atmosphere that bathes every corner in sunlight.

Spanning 167 sq.m. across two levels, this maisonette exudes luxury and sophistication. Boasting four bedrooms, three bathrooms, and a WC, it epitomizes comfort and refinement. Step into the private garden, extending over 242 sq.m., and relish in the tranquility of your own personal oasis. Enjoy the serene ambiance of the 16 sq.m. verandas or bask in luxury within the 22 sq.m. private pool area.

This exclusive residence also offers the convenience of a communal gym, two parking spaces, and a 10 sq.m. storage space, ensuring a holistic lifestyle tailored to discerning tastes.

Indulge in the epitome of opulent living at the Satin Solis, where exquisite design and contemporary elegance converge to offer an unparalleled residential experience.