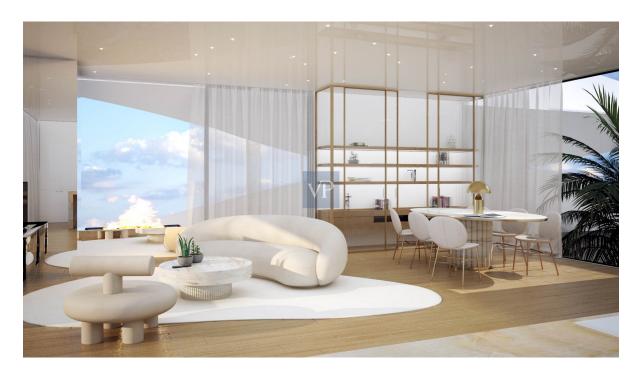

| ???? ??????     | 1.200.000 EUR |
|-----------------|---------------|
| ?????????       | ??????        |
| ???????? ?????? | ca. 127 m²    |
|                 |               |

??? ????? ????????

Discover unparalleled luxury at Eternal Development, a visionary five-story residential haven boasting a stunning panoramic view. Its gracefully curved façade bathes the interiors in golden hues, creating an exquisite living experience.

Eternal Nova is single floor deluxe apartment of 125 sq.m. interior spaces has a total of 45 sq.m. of front view and back verandas with a 5 sq.m. pool. With two master bedrooms and a guest lavatory, it is a comfortable, and cozy living space to enjoy your new lifestyle. The apartment includes a 26 sq.m. housekeepers' studio, a 7 sq.m. storage and a large parking space, located at the basement.

Each residence at this complex is a testament to meticulous planning, maximizing every inch of the rectangular plot for luminous spaces, walk-in closets, and strategically positioned master bedrooms and open living areas. Furthermore, the A+ energy-rated construction integrates cutting-edge technology, including smart-home features, solar panels, natural gas, floor heating, and CCTV systems, ensuring both luxury and sustainability. Live the epitome of refined living at Eternal Nova within the prestigious Eternal complex, where elegance meets innovation in a bespoke and opulent setting.