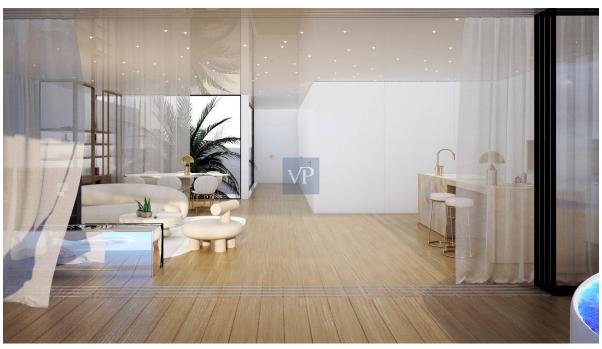

| ???? ??????     | 1.200.000 EUR |
|-----------------|---------------|
| ?????????       | ??????        |
| ???????? ?????? | ca. 127 m²    |
|                 |               |

??? ????? ????????

Discover unparalleled luxury at Eternal Development, a visionary five-story residential haven boasting a stunning panoramic view. Its gracefully curved façade bathes the interiors in golden hues, creating an exquisite living experience.

Eternal Nova is single floor deluxe apartment of 125 sq.m. interior spaces has a total of 45 sq.m. of front view and back verandas with a 5 sq.m. pool. With two master bedrooms and a guest lavatory, it is a comfortable, and cozy living space to enjoy your new lifestyle. The apartment includes a 26 sq.m. housekeepers' studio, a 7 sq.m. storage and a large parking space, located at the basement.

Each residence at this complex is a testament to meticulous planning, maximizing every inch of the rectangular plot for luminous spaces, walk-in closets, and strategically positioned master bedrooms and open living areas. Furthermore, the A+ energy-rated construction integrates cutting-edge technology, including smart-home features, solar panels, natural gas, floor heating, and CCTV systems, ensuring both luxury and sustainability. Live the epitome of refined living at Eternal Nova within the prestigious Eternal complex, where elegance meets innovation in a bespoke and opulent setting.