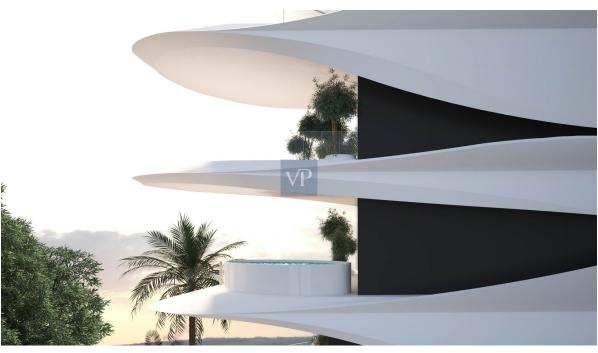

| ???? ??????     | 1.200.000 EUR |
|-----------------|---------------|
| ?????????       | ??????        |
| ???????? ?????? | ca. 127 m²    |
|                 |               |

??? ????? ????????

Discover unparalleled luxury at Eternal Development, a visionary five-story residential haven boasting a stunning panoramic view. Its gracefully curved façade bathes the interiors in golden hues, creating an exquisite living experience.

Each residence at this complex is a testament to meticulous planning, maximizing every inch of the rectangular plot for luminous spaces, walk-in closets, and strategically positioned master bedrooms and open living areas. Furthermore, the A+ energy-rated construction integrates cutting-edge technology, including smart-home features, solar panels, natural gas, floor heating, and CCTV systems, ensuring both luxury and sustainability. Live the epitome of refined living at Eternal Nova within the prestigious Eternal complex, where elegance meets innovation in a bespoke and opulent setting.