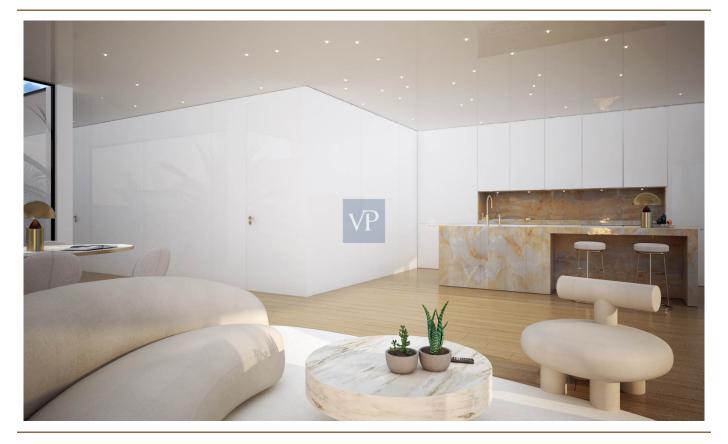

| ???? ??????     | 1.200.000 EUR |
|-----------------|---------------|
| ?????????       | ??????        |
| ???????? ?????? | ca. 127 m²    |
|                 |               |

??? ????? ????????

Discover unparalleled luxury at Eternal Development, a visionary five-story residential haven boasting a stunning panoramic view. Its gracefully curved façade bathes the interiors in golden hues, creating an exquisite living experience.

Eternal Nova is single floor deluxe apartment of 125 sq.m. interior spaces has a total of 45 sq.m. of front view and back verandas with a 5 sq.m. pool. With two master bedrooms and a guest lavatory, it is a comfortable, and cozy living space to enjoy your new lifestyle. The apartment includes a 26 sq.m. housekeepers' studio, a 7 sq.m. storage and a large parking space, located at the basement.

Each residence at this complex is a testament to meticulous planning, maximizing every inch of the rectangular plot for luminous spaces, walk-in closets, and strategically positioned master bedrooms and open living areas. Furthermore, the A+ energy-rated construction integrates cutting-edge technology, including smart-home features, solar panels, natural gas, floor heating, and CCTV systems, ensuring both luxury and sustainability. Live the epitome of refined living at Eternal Nova within the prestigious Eternal complex, where elegance meets innovation in a bespoke and opulent setting.