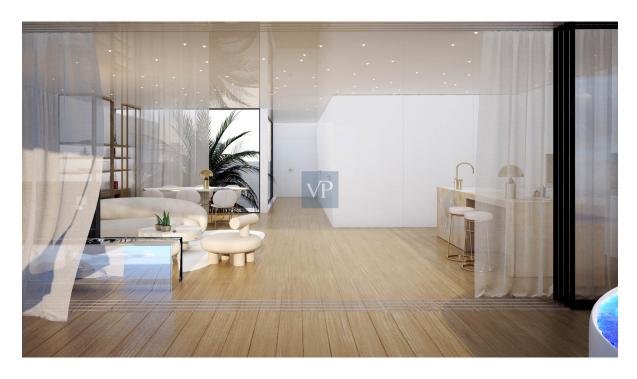

Eternal Astra spans across the two upper floors, offering approximately 180 sq.m. of luxurious interior space. Featuring sunlit expansive living areas, three master bedrooms with walk-in closets, and a guest lavatory, the residence boasts comfort and elegance. Enjoy the outdoors with 75 sq.m of verandas, while the highlight remains the 70 sq.m private roof garden, crowned by a 13 sq.m pool—a true oasis in the sky. In addition to these amenities, the penthouse includes two parking lots, a 9 sq.m storage room, and a 19 sq.m housekeepers' studio conveniently situated in the basement.

Each residence at Eternal Development is a testament to meticulous planning, maximizing every inch of the rectangular plot for luminous spaces, walk-in closets, and strategically positioned master bedrooms and open living areas. Furthermore, the A+ energy-rated construction integrates cutting-edge technology, including smart-home features, solar panels, natural gas, floor heating, and CCTV systems, ensuring both luxury and sustainability. Live the epitome of refined living at Eternal Astra, where elegance meets innovation in a bespoke and opulent setting.