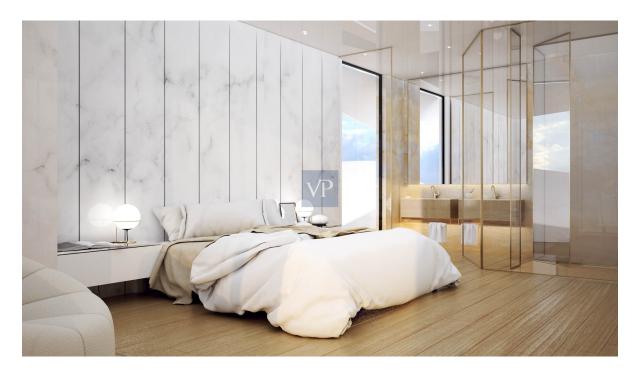

Eternal Astra spans across the two upper floors, offering approximately 180 sq.m. of luxurious interior space. Featuring sunlit expansive living areas, three master bedrooms with walk-in closets, and a guest lavatory, the residence boasts comfort and elegance. Enjoy the outdoors with 75 sq.m of verandas, while the highlight remains the 70 sq.m private roof garden, crowned by a 13 sq.m pool—a true oasis in the sky. In addition to these amenities, the penthouse includes two parking lots, a 9 sq.m storage room, and a 19 sq.m housekeepers' studio conveniently situated in the basement.