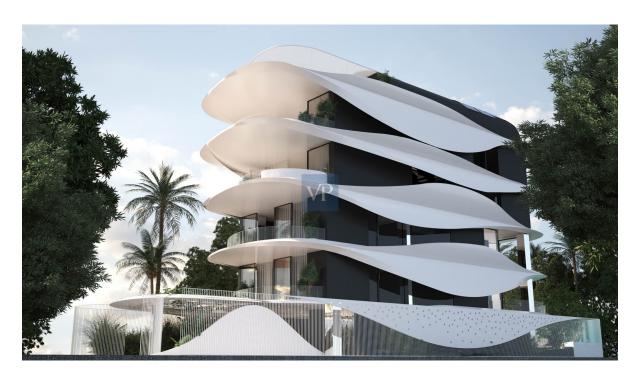

| ???? ??????     | 1.950.000 EUR |
|-----------------|---------------|
| ????????        | ??????        |
| ???????? ?????? | ca. 179 m²    |
|                 |               |

??? ????? ????????

Discover unparalleled luxury at Eternal Development, a visionary five-story residential haven boasting a stunning panoramic view. Its gracefully curved façade bathes the interiors in golden hues, creating an exquisite living experience.

Each residence at Eternal Development is a testament to meticulous planning, maximizing every inch of the rectangular plot for luminous spaces, walk-in closets, and strategically positioned master bedrooms and open living areas. Furthermore, the A+ energy-rated construction integrates cutting-edge technology, including smart-home features, solar panels, natural gas, floor heating, and CCTV systems, ensuring both luxury and sustainability. Live the epitome of refined living at Eternal Astra, where elegance meets innovation in a bespoke and opulent setting.