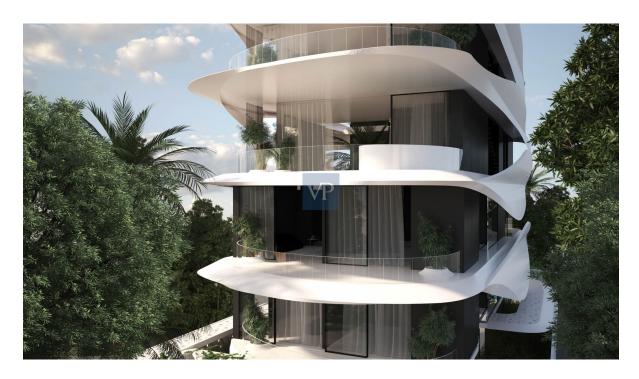

| ???? ??????     | 1.950.000 EUR |
|-----------------|---------------|
| ????????        | ??????        |
| ???????? ?????? | ca. 179 m²    |
|                 |               |

??? ????? ????????

Discover unparalleled luxury at Eternal Development, a visionary five-story residential haven boasting a stunning panoramic view. Its gracefully curved façade bathes the interiors in golden hues, creating an exquisite living experience.

Eternal Astra spans across the two upper floors, offering approximately 180 sq.m. of luxurious interior space. Featuring sunlit expansive living areas, three master bedrooms with walk-in closets, and a guest lavatory, the residence boasts comfort and elegance. Enjoy the outdoors with 75 sq.m of verandas, while the highlight remains the 70 sq.m private roof garden, crowned by a 13 sq.m pool—a true oasis in the sky. In addition to these amenities, the penthouse includes two parking lots, a 9 sq.m storage room, and a 19 sq.m housekeepers' studio conveniently situated in the basement.