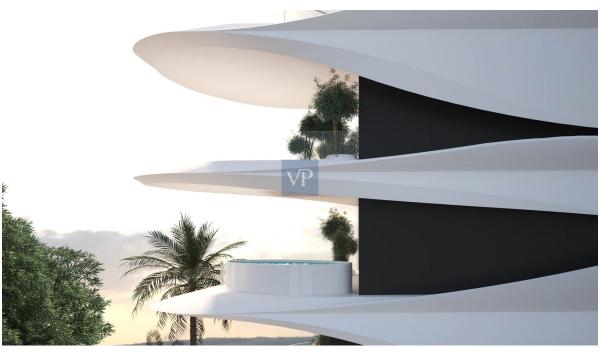

Eternal Astra spans across the two upper floors, offering approximately 180 sq.m. of luxurious interior space. Featuring sunlit expansive living areas, three master bedrooms with walk-in closets, and a guest lavatory, the residence boasts comfort and elegance. Enjoy the outdoors with 75 sq.m of verandas, while the highlight remains the 70 sq.m private roof garden, crowned by a 13 sq.m pool—a true oasis in the sky. In addition to these amenities, the penthouse includes two parking lots, a 9 sq.m storage room, and a 19 sq.m housekeepers' studio conveniently situated in the basement.