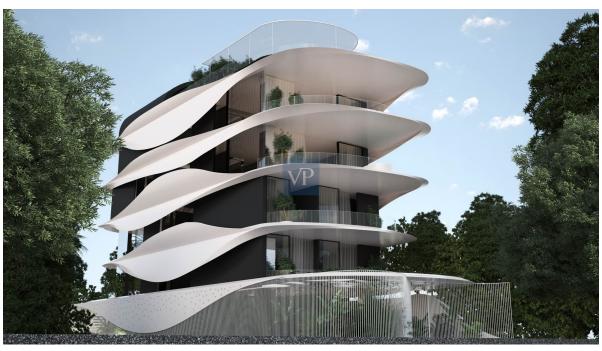

| ???? ??????     | 1.950.000 EUR |
|-----------------|---------------|
| ????????        | ??????        |
| ???????? ?????? | ca. 179 m²    |
|                 |               |

??? ????? ????????

Discover unparalleled luxury at Eternal Development, a visionary five-story residential haven boasting a stunning panoramic view. Its gracefully curved façade bathes the interiors in golden hues, creating an exquisite living experience.

Eternal Astra spans across the two upper floors, offering approximately 180 sq.m. of luxurious interior space. Featuring sunlit expansive living areas, three master bedrooms with walk-in closets, and a guest lavatory, the residence boasts comfort and elegance. Enjoy the outdoors with 75 sq.m of verandas, while the highlight remains the 70 sq.m private roof garden, crowned by a 13 sq.m pool—a true oasis in the sky. In addition to these amenities, the penthouse includes two parking lots, a 9 sq.m storage room, and a 19 sq.m housekeepers' studio conveniently situated in the basement.

Each residence at Eternal Development is a testament to meticulous planning, maximizing every inch of the rectangular plot for luminous spaces, walk-in closets, and strategically positioned master bedrooms and open living areas. Furthermore, the A+ energy-rated construction integrates cutting-edge technology, including smart-home features, solar panels, natural gas, floor heating, and CCTV systems, ensuring both luxury and sustainability. Live the epitome of refined living at Eternal Astra, where elegance meets innovation in a bespoke and opulent setting.