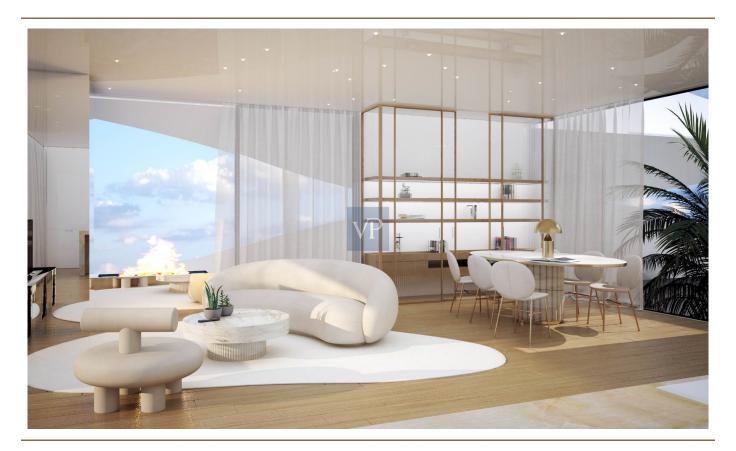

| ???? ??????     | 1.950.000 EUR |
|-----------------|---------------|
| ????????        | ??????        |
| ???????? ?????? | ca. 179 m²    |
|                 |               |

??? ????? ????????

Discover unparalleled luxury at Eternal Development, a visionary five-story residential haven boasting a stunning panoramic view. Its gracefully curved façade bathes the interiors in golden hues, creating an exquisite living experience.

Eternal Astra spans across the two upper floors, offering approximately 180 sq.m. of luxurious interior space. Featuring sunlit expansive living areas, three master bedrooms with walk-in closets, and a guest lavatory, the residence boasts comfort and elegance. Enjoy the outdoors with 75 sq.m of verandas, while the highlight remains the 70 sq.m private roof garden, crowned by a 13 sq.m pool—a true oasis in the sky. In addition to these amenities, the penthouse includes two parking lots, a 9 sq.m storage room, and a 19 sq.m housekeepers' studio conveniently situated in the basement.