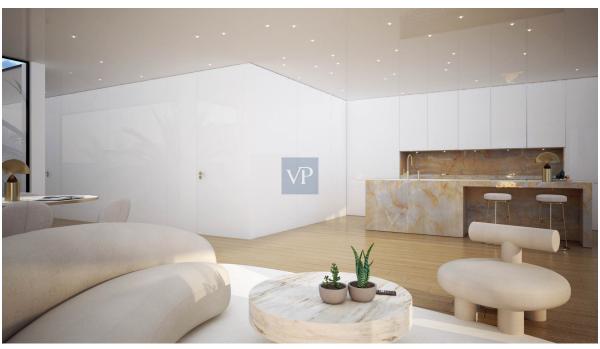

Eternal Astra spans across the two upper floors, offering approximately 180 sq.m. of luxurious interior space. Featuring sunlit expansive living areas, three master bedrooms with walk-in closets, and a guest lavatory, the residence boasts comfort and elegance. Enjoy the outdoors with 75 sq.m of verandas, while the highlight remains the 70 sq.m private roof garden, crowned by a 13 sq.m pool—a true oasis in the sky. In addition to these amenities, the penthouse includes two parking lots, a 9 sq.m storage room, and a 19 sq.m housekeepers' studio conveniently situated in the basement.

Each residence at Eternal Development is a testament to meticulous planning, maximizing every inch of the rectangular plot for luminous spaces, walk-in closets, and strategically positioned master bedrooms and open living areas. Furthermore, the A+ energy-rated construction integrates cutting-edge technology, including smart-home features, solar panels, natural gas, floor heating, and CCTV systems, ensuring both luxury and sustainability. Live the epitome of refined living at Eternal Astra, where elegance meets innovation in a bespoke and opulent setting.