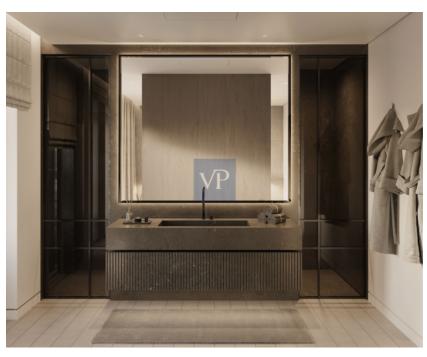

#### ??? ????? ????????

Introducing Mirabella Vista, a luxurious haven in Politia, offering 231 square meters of exquisite living space. This penthouse is a masterpiece, with the main floor spanning 171 square meters and a stunning loft on the second floor covering an additional 60 square meters. The first floor is a symphony of elegance, featuring a spacious, high-ceiling living room and a stylish dining area with cozy fireplace that adds warmth and charm A separate kitchen awaits your culinary adventures. You'll find three bedrooms, including a luxurious master bedroom with its ensuite bathroom and a walk-in closet. Two additional bedrooms share a well-appointed bathroom, and a convenient WC is also located on this floor. The second floor, or loft, is a versatile space that can serve as a serene living and study area, complete with its own WC. It opens up to a charming back 60-square-meter terrace equipped with a built-in BBQ, an inviting outdoor dining area, and a comfortable living space, providing awe-inspiring sea views of Piraeus. Descend to the underground level, where you'll discover the convenience of two parking spaces and two storage areas. There's even the possibility to create a maid's room to suit your needs. Mirabella Vista comes with exclusive access to a sprawling roof terrace on the third level, encompassing approximately 150 square meters. And if you desire, there's an option to add a swimming Pool or a Jacuzzi to this space, provided you notify us in advance. This exceptional penthouse is equipped with a personal heating system powered by a heat pump and boasts an impressive A+ energy certificate. The flooring is elegantly appointed with wood. Additionally, it offers an array of amenities, including an elevator for easy access, a robust security door, a state-of-the-art security alarm system with CCTV surveillanc. Luxury is a way of life here - seize this opportunity to experience the ultimate in sophisticated living.