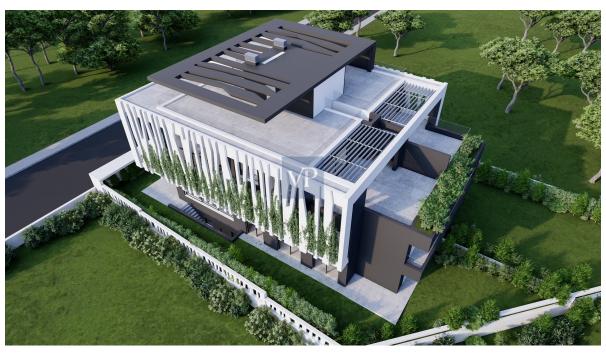

#### ??? ????? ????????

Introducing Mirabella Vista, a luxurious haven in Politia, offering 231 square meters of exquisite living space. This penthouse is a masterpiece, with the main floor spanning 171 square meters and a stunning loft on the second floor covering an additional 60 square meters. The first floor is a symphony of elegance, featuring a spacious, high-ceiling living room and a stylish dining area with cozy fireplace that adds warmth and charm A separate kitchen awaits your culinary adventures. You'll find three bedrooms, including a luxurious master bedroom with its ensuite bathroom and a walk-in closet. Two additional bedrooms share a well-appointed bathroom, and a convenient WC is also located on this floor. The second floor, or loft, is a versatile space that can serve as a serene living and study area, complete with its own WC. It opens up to a charming back 60-square-meter terrace equipped with a built-in BBQ, an inviting outdoor dining area, and a comfortable living space, providing awe-inspiring sea views of Piraeus. Descend to the underground level, where you'll discover the convenience of two parking spaces and two storage areas. There's even the possibility to create a maid's room to suit your needs. Mirabella Vista comes with exclusive access to a sprawling roof terrace on the third level, encompassing approximately 150 square meters. And if you desire, there's an option to add a swimming Pool or a Jacuzzi to this space, provided you notify us in advance. This exceptional penthouse is equipped with a personal heating system powered by a heat pump and boasts an impressive A+ energy certificate. The flooring is elegantly appointed with wood. Additionally, it offers an array of amenities, including an elevator for easy access, a robust security door, a state-of-the-art security alarm system with CCTV surveillanc. Luxury is a way of life here - seize this opportunity to experience the ultimate in sophisticated living.