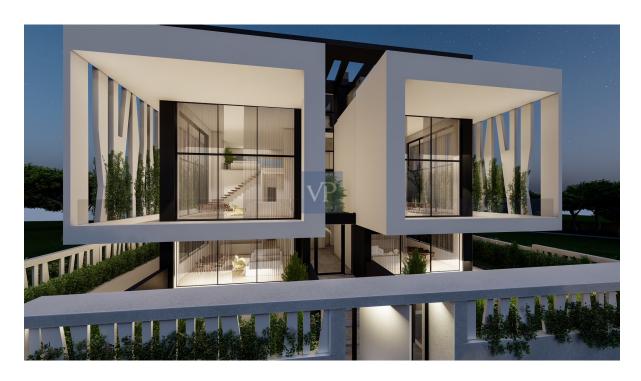

#### ??? ????? ????????

Introducing Mirabella Vista, a luxurious haven in Politia, offering 231 square meters of exquisite living space. This penthouse is a masterpiece, with the main floor spanning 171 square meters and a stunning loft on the second floor covering an additional 60 square meters. The first floor is a symphony of elegance, featuring a spacious, high-ceiling living room and a stylish dining area with cozy fireplace that adds warmth and charm A separate kitchen awaits your culinary adventures. You'll find three bedrooms, including a luxurious master bedroom with its ensuite bathroom and a walk-in closet. Two additional bedrooms share a well-appointed bathroom, and a convenient WC is also located on this floor. The second floor, or loft, is a versatile space that can serve as a serene living and study area, complete with its own WC. It opens up to a charming back 60-square-meter terrace equipped with a built-in BBQ, an inviting outdoor dining area, and a comfortable living space, providing awe-inspiring sea views of Piraeus. Descend to the underground level, where you'll discover the convenience of two parking spaces and two storage areas. There's even the possibility to create a maid's room to suit your needs. Mirabella Vista comes with exclusive access to a sprawling roof terrace on the third level, encompassing approximately 150 square meters. And if you desire, there's an option to add a swimming Pool or a Jacuzzi to this space, provided you notify us in advance. This exceptional penthouse is equipped with a personal heating system powered by a heat pump and boasts an impressive A+ energy certificate. The flooring is elegantly appointed with wood. Additionally, it offers an array of amenities, including an elevator for easy access, a robust security door, a state-of-the-art security alarm system with CCTV surveillanc. Luxury is a way of life here - seize this opportunity to experience the ultimate in sophisticated living.