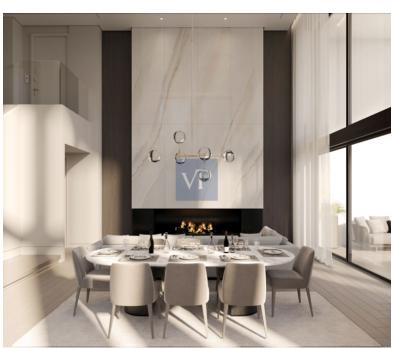

#### ??? ????? ????????

Introducing Mirabella Vista, a luxurious haven in Politia, offering 231 square meters of exquisite living space. This penthouse is a masterpiece, with the main floor spanning 171 square meters and a stunning loft on the second floor covering an additional 60 square meters. The first floor is a symphony of elegance, featuring a spacious, high-ceiling living room and a stylish dining area with cozy fireplace that adds warmth and charm A separate kitchen awaits your culinary adventures. You'll find three bedrooms, including a luxurious master bedroom with its ensuite bathroom and a walk-in closet. Two additional bedrooms share a well-appointed bathroom, and a convenient WC is also located on this floor. The second floor, or loft, is a versatile space that can serve as a serene living and study area, complete with its own WC. It opens up to a charming back 60-square-meter terrace equipped with a built-in BBQ, an inviting outdoor dining area, and a comfortable living space, providing awe-inspiring sea views of Piraeus. Descend to the underground level, where you'll discover the convenience of two parking spaces and two storage areas. There's even the possibility to create a maid's room to suit your needs. Mirabella Vista comes with exclusive access to a sprawling roof terrace on the third level, encompassing approximately 150 square meters. And if you desire, there's an option to add a swimming Pool or a Jacuzzi to this space, provided you notify us in advance. This exceptional penthouse is equipped with a personal heating system powered by a heat pump and boasts an impressive A+ energy certificate. The flooring is elegantly appointed with wood. Additionally, it offers an array of amenities, including an elevator for easy access, a robust security door, a state-of-the-art security alarm system with CCTV surveillanc. Luxury is a way of life here - seize this opportunity to experience the ultimate in sophisticated living.