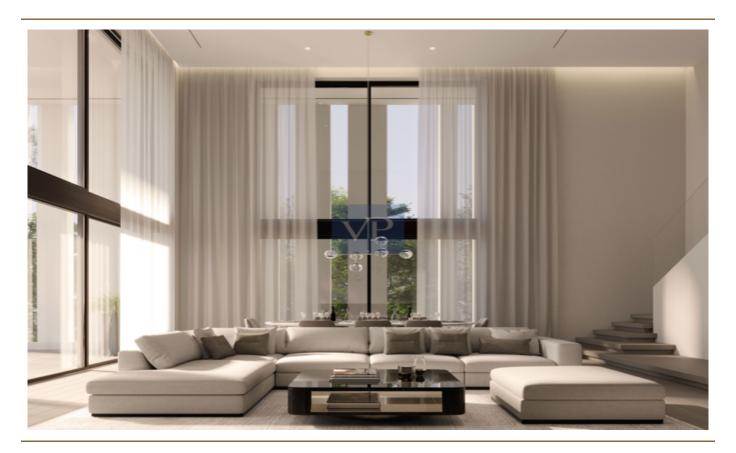

#### ??? ????? ????????

Introducing Mirabella Vista, a luxurious haven in Politia, offering 231 square meters of exquisite living space. This penthouse is a masterpiece, with the main floor spanning 171 square meters and a stunning loft on the second floor covering an additional 60 square meters. The first floor is a symphony of elegance, featuring a spacious, high-ceiling living room and a stylish dining area with cozy fireplace that adds warmth and charm A separate kitchen awaits your culinary adventures. You'll find three bedrooms, including a luxurious master bedroom with its ensuite bathroom and a walk-in closet. Two additional bedrooms share a well-appointed bathroom, and a convenient WC is also located on this floor. The second floor, or loft, is a versatile space that can serve as a serene living and study area, complete with its own WC. It opens up to a charming back 60-square-meter terrace equipped with a built-in BBQ, an inviting outdoor dining area, and a comfortable living space, providing awe-inspiring sea views of Piraeus. Descend to the underground level, where you'll discover the convenience of two parking spaces and two storage areas. There's even the possibility to create a maid's room to suit your needs. Mirabella Vista comes with exclusive access to a sprawling roof terrace on the third level, encompassing approximately 150 square meters. And if you desire, there's an option to add a swimming Pool or a Jacuzzi to this space, provided you notify us in advance. This exceptional penthouse is equipped with a personal heating system powered by a heat pump and boasts an impressive A+ energy certificate. The flooring is elegantly appointed with wood. Additionally, it offers an array of amenities, including an elevator for easy access, a robust security door, a state-of-the-art security alarm system with CCTV surveillanc. Luxury is a way of life here - seize this opportunity to experience the ultimate in sophisticated living.