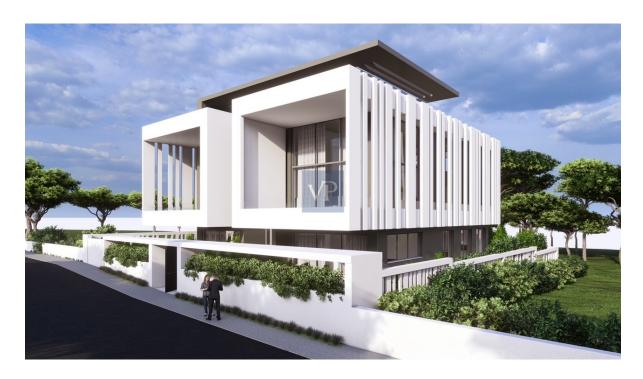

#### ??? ????? ????????

Introducing Mirabella Vista, a luxurious haven in Politia, offering 231 square meters of exquisite living space. This penthouse is a masterpiece, with the main floor spanning 171 square meters and a stunning loft on the second floor covering an additional 60 square meters. The first floor is a symphony of elegance, featuring a spacious, high-ceiling living room and a stylish dining area with cozy fireplace that adds warmth and charm A separate kitchen awaits your culinary adventures. You'll find three bedrooms, including a luxurious master bedroom with its ensuite bathroom and a walk-in closet. Two additional bedrooms share a well-appointed bathroom, and a convenient WC is also located on this floor. The second floor, or loft, is a versatile space that can serve as a serene living and study area, complete with its own WC. It opens up to a charming back 60-square-meter terrace equipped with a built-in BBQ, an inviting outdoor dining area, and a comfortable living space, providing awe-inspiring sea views of Piraeus. Descend to the underground level, where you'll discover the convenience of two parking spaces and two storage areas. There's even the possibility to create a maid's room to suit your needs. Mirabella Vista comes with exclusive access to a sprawling roof terrace on the third level, encompassing approximately 150 square meters. And if you desire, there's an option to add a swimming Pool or a Jacuzzi to this space, provided you notify us in advance. This exceptional penthouse is equipped with a personal heating system powered by a heat pump and boasts an impressive A+ energy certificate. The flooring is elegantly appointed with wood. Additionally, it offers an array of amenities, including an elevator for easy access, a robust security door, a state-of-the-art security alarm system with CCTV surveillanc. Luxury is a way of life here - seize this opportunity to experience the ultimate in sophisticated living.