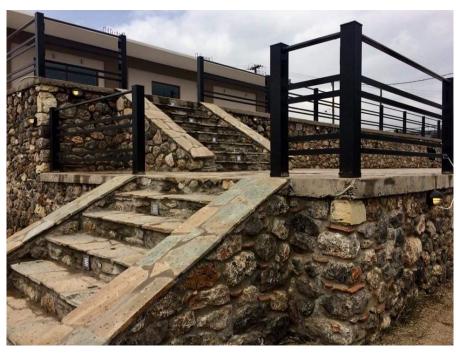

#### Commercial Opportunity in the Peloponnese

An opportunity to own a modern commercial property near the ancient city of Sparta awaits a savvy investor in the southern Peloponnese region. Built in 2019, this property which successfully operated as an event space and restaurant measures 427 square meters and sits on a plot of land measuring nearly 2400 square meters.

Ideally situated on the national road leading to Athens in the north (200 kms away) and Mani in the south (70 kms away), this property is a short distance from idyllic beaches, luxury resorts and offers endless opportunities to generate income. One can choose to continue to operate in its current configuration or easily transform the property into an operation of his/her own choosing.