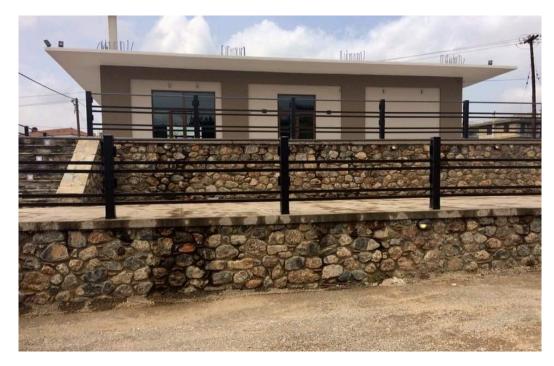

#### Commercial Opportunity in the Peloponnese

An opportunity to own a modern commercial property near the ancient city of Sparta awaits a savvy investor in the southern Peloponnese region. Built in 2019, this property which successfully operated as an event space and restaurant measures 427 square meters and sits on a plot of land measuring nearly 2400 square meters.

Ideally situated on the national road leading to Athens in the north (200 kms away) and Mani in the south (70 kms away), this property is a short distance from idyllic beaches, luxury resorts and offers endless opportunities to generate income. One can choose to continue to operate in its current configuration or easily transform the property into an operation of his/her own choosing.