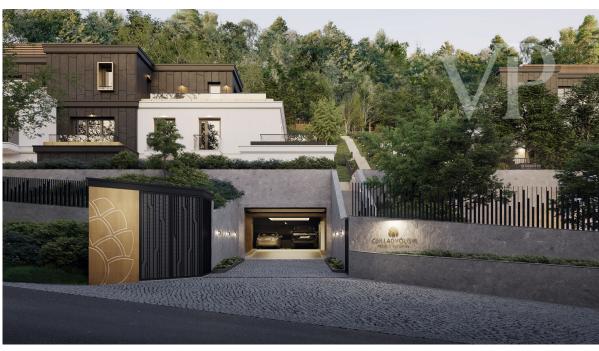

#### ??? ????? ????????

14 luxury apartments on the border of a nature reserve, yet close to the city center, in one of the most poular districts of Budapest. Many foreign diplomats and business people choose this district because of its proximity to embassies and international schools. Our exclusive project is not only a promise of high quality of life, but also a true refuge from the city noise, where you can enjoy the perfect harmony of luxury and modernity, but also the closeness to nature in almost 1 hectar. The need for tranquillity and comfort is reflected in every detail, from the interior design to the versatile outdoor spaces. A perfect example is this 5 room apartment with garden connection, which perfectly combines the freedom of views with the tranquillity of a private living space. The terrace of almost 80 square metres offers the opportunity to enjoy the closeness of nature at any time of the day. The panoramic view not only provides an aesthetic experience, but also gives the living space a visual dimension - and the terrace adds to the openness and airiness of the apartment. It is more than just a home: it is a real living space where the outside and the inside worlds work in harmony. The apartments are located on the steep side of Istenhegy in the 12th district, between groves and condominiums. The project consists of 3 green-roofed building units of four and five apartments. Access to the houses is via an underground garage at street level at the bottom of the sloping plot. The floors are accessed by lifts. As there is a direct connection with the garden, the presence of trees, flowers and shrubs adds colour to the view. The buildings follow the slope of the plot, so the floors are surrounded by terraces. Many apartments have garden access and penthouses have been built on the top floors. Some of the residential areas offer panoramic views of the countryside or the Pest side of the city through the large glass surfaces. Each apartment has its own air-to-water heat pump for both cooling and heating. The apartments have underfloor heating and ceiling cooling-heating. Each room has its own thermostat, so the temperature can be adjusted separately. In addition, each apartment is equipped with its own ventilation system to ensure an energy-efficient supply of fresh air to the different rooms. All controlled by SmartHome technology. The apartments have 2 parking spaces and 1 storage room in the garage under the building. This is not included in the price. Storage: 1,5 million HUF/nm Garage space: 9,5 million Ft Garage with electric charger: 12,5 million Ft Enjoy the luxurious comfort of a big city and the tranquility of mountain nature at the same time.