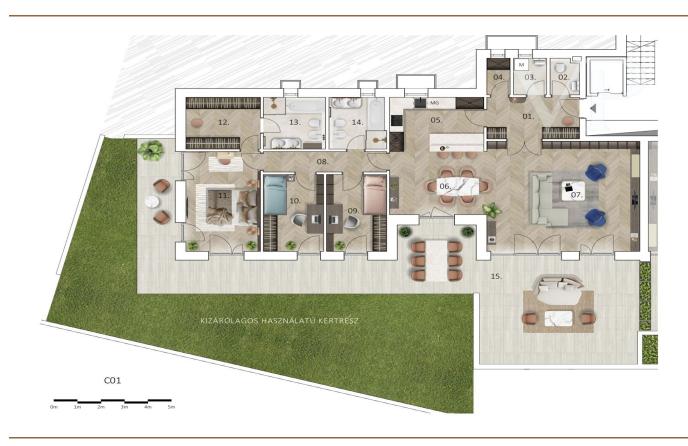

# #C001 Kertkapcsolatos luxuslakás a Normafa szomszédságában.

??????? ???????: HU24439489

???? ?????: 651.400.000 HUF • ????????: ca. 140,35 m<sup>2</sup> • ???????: 5

?????????

**?**????????

??? ????? ????????

| ??????? ????????      | HU24439489                |
|-----------------------|---------------------------|
| ????????              | ca. 140,35 m <sup>2</sup> |
| ???????               | 5                         |
| ?????????<br>???????? | 4                         |
| ????????              | 2                         |

#### ??? ????? ????????

14 luxury apartments on the border of a nature reserve, yet close to the city center, in one of the most poular districts of Budapest. Many foreign diplomats and business people choose this district because of its proximity to embassies and international schools. Our exclusive project is not only a promise of high quality of life, but also a true refuge from the city noise, where you can enjoy the perfect harmony of luxury and modernity, but also the closeness to nature in almost 1 hectar. The need for tranquillity and comfort is reflected in every detail, from the interior design to the versatile outdoor spaces. A perfect example is this 5 room apartment with garden connection, which perfectly combines the freedom of views with the tranquillity of a private living space. The terrace of almost 80 square metres offers the opportunity to enjoy the closeness of nature at any time of the day. The panoramic view not only provides an aesthetic experience, but also gives the living space a visual dimension - and the terrace adds to the openness and airiness of the apartment. It is more than just a home: it is a real living space where the outside and the inside worlds work in harmony. The apartments are located on the steep side of Istenhegy in the 12th district, between groves and condominiums. The project consists of 3 green-roofed building units of four and five apartments. Access to the houses is via an underground garage at street level at the bottom of the sloping plot. The floors are accessed by lifts. As there is a direct connection with the garden, the presence of trees, flowers and shrubs adds colour to the view. The buildings follow the slope of the plot, so the floors are surrounded by terraces. Many apartments have garden access and penthouses have been built on the top floors. Some of the residential areas offer panoramic views of the countryside or the Pest side of the city through the large glass surfaces. Each apartment has its own air-to-water heat pump for both cooling and heating. The apartments have underfloor heating and ceiling cooling-heating. Each room has its own thermostat, so the temperature can be adjusted separately. In addition, each apartment is equipped with its own ventilation system to ensure an energy-efficient supply of fresh air to the different rooms. All controlled by SmartHome technology. The apartments have 2 parking spaces and 1 storage room in the garage under the building. This is not included in the price. Storage: 1,5 million HUF/nm Garage space: 9,5 million Ft Garage with electric charger: 12,5 million Ft Enjoy the luxurious comfort of a big city and the tranquility of mountain nature at the same time.