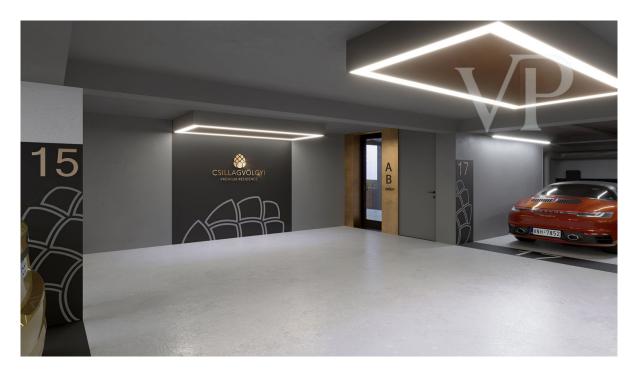

#### ??? ????? ????????

14 luxury apartments on the border of a nature reserve, yet close to the city center, in one of the most poular districts of Budapest. Many foreign diplomats and business people choose this district because of its proximity to embassies and international schools. Our exclusive project is not only a promise of high quality of life, but also a true refuge from the city noise, where you can enjoy the perfect harmony of luxury and modernity, but also the closeness to nature in almost 1 hectar. The need for tranquillity and comfort is reflected in every detail, from the interior design to the versatile outdoor spaces. A perfect example is this 5 room apartment with garden connection, which perfectly combines the freedom of views with the tranquillity of a private living space. The terrace of almost 80 square metres offers the opportunity to enjoy the closeness of nature at any time of the day. The panoramic view not only provides an aesthetic experience, but also gives the living space a visual dimension - and the terrace adds to the openness and airiness of the apartment. It is more than just a home: it is a real living space where the outside and the inside worlds work in harmony. The apartments are located on the steep side of Istenhegy in the 12th district, between groves and condominiums. The project consists of 3 green-roofed building units of four and five apartments. Access to the houses is via an underground garage at street level at the bottom of the sloping plot. The floors are accessed by lifts. As there is a direct connection with the garden, the presence of trees, flowers and shrubs adds colour to the view. The buildings follow the slope of the plot, so the floors are surrounded by terraces. Many apartments have garden access and penthouses have been built on the top floors. Some of the residential areas offer panoramic views of the countryside or the Pest side of the city through the large glass surfaces. Each apartment has its own air-to-water heat pump for both cooling and heating. The apartments have underfloor heating and ceiling cooling-heating. Each room has its own thermostat, so the temperature can be adjusted separately. In addition, each apartment is equipped with its own ventilation system to ensure an energy-efficient supply of fresh air to the different rooms. All controlled by SmartHome technology. The apartments have 2 parking spaces and 1 storage room in the garage under the building. This is not included in the price. Storage: 1,5 million HUF/nm Garage space: 9,5 million Ft Garage with electric charger: 12,5 million Ft Enjoy the luxurious comfort of a big city and the tranquility of mountain nature at the same time.