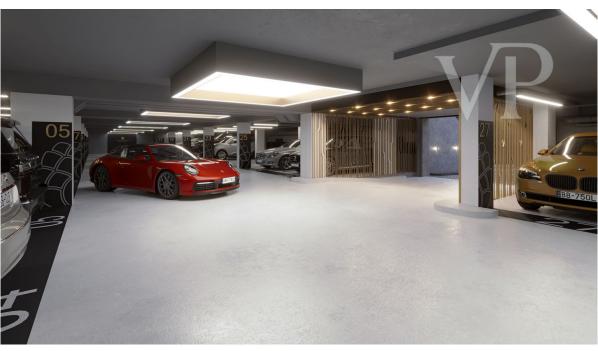

#### ??? ????? ????????

14 luxury apartments on the border of a nature reserve, yet close to the city center, in one of the most poular districts of Budapest. Many foreign diplomats and business people choose this district because of its proximity to embassies and international schools. Our exclusive project is not only a promise of high quality of life, but also a true refuge from the city noise, where you can enjoy the perfect harmony of luxury and modernity, but also the closeness to nature in almost 1 hectar. The need for tranquillity and comfort is reflected in every detail, from the interior design to the versatile outdoor spaces. A perfect example is this 5 room apartment with garden connection, which perfectly combines the freedom of views with the tranquillity of a private living space. The terrace of almost 80 square metres offers the opportunity to enjoy the closeness of nature at any time of the day. The panoramic view not only provides an aesthetic experience, but also gives the living space a visual dimension - and the terrace adds to the openness and airiness of the apartment. It is more than just a home: it is a real living space where the outside and the inside worlds work in harmony. The apartments are located on the steep side of Istenhegy in the 12th district, between groves and condominiums. The project consists of 3 green-roofed building units of four and five apartments. Access to the houses is via an underground garage at street level at the bottom of the sloping plot. The floors are accessed by lifts. As there is a direct connection with the garden, the presence of trees, flowers and shrubs adds colour to the view. The buildings follow the slope of the plot, so the floors are surrounded by terraces. Many apartments have garden access and penthouses have been built on the top floors. Some of the residential areas offer panoramic views of the countryside or the Pest side of the city through the large glass surfaces. Each apartment has its own air-to-water heat pump for both cooling and heating. The apartments have underfloor heating and ceiling cooling-heating. Each room has its own thermostat, so the temperature can be adjusted separately. In addition, each apartment is equipped with its own ventilation system to ensure an energy-efficient supply of fresh air to the different rooms. All controlled by SmartHome technology. The apartments have 2 parking spaces and 1 storage room in the garage under the building. This is not included in the price. Storage: 1,5 million HUF/nm Garage space: 9,5 million Ft Garage with electric charger: 12,5 million Ft Enjoy the luxurious comfort of a big city and the tranquility of mountain nature at the same time.