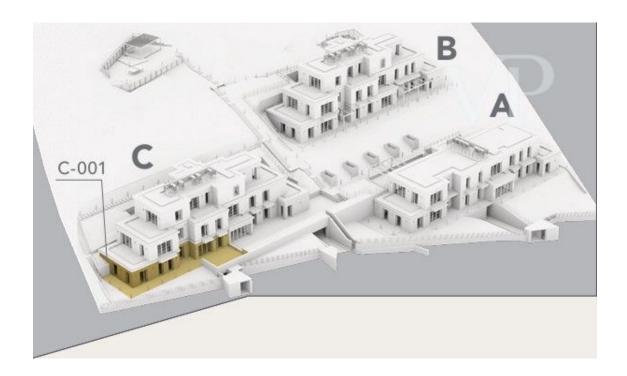

#### ??? ????? ????????

14 luxury apartments on the border of a nature reserve, yet close to the city center, in one of the most poular districts of Budapest. Many foreign diplomats and business people choose this district because of its proximity to embassies and international schools. Our exclusive project is not only a promise of high quality of life, but also a true refuge from the city noise, where you can enjoy the perfect harmony of luxury and modernity, but also the closeness to nature in almost 1 hectar. The need for tranquillity and comfort is reflected in every detail, from the interior design to the versatile outdoor spaces. A perfect example is this 5 room apartment with garden connection, which perfectly combines the freedom of views with the tranquillity of a private living space. The terrace of almost 80 square metres offers the opportunity to enjoy the closeness of nature at any time of the day. The panoramic view not only provides an aesthetic experience, but also gives the living space a visual dimension - and the terrace adds to the openness and airiness of the apartment. It is more than just a home: it is a real living space where the outside and the inside worlds work in harmony. The apartments are located on the steep side of Istenhegy in the 12th district, between groves and condominiums. The project consists of 3 green-roofed building units of four and five apartments. Access to the houses is via an underground garage at street level at the bottom of the sloping plot. The floors are accessed by lifts. As there is a direct connection with the garden, the presence of trees, flowers and shrubs adds colour to the view. The buildings follow the slope of the plot, so the floors are surrounded by terraces. Many apartments have garden access and penthouses have been built on the top floors. Some of the residential areas offer panoramic views of the countryside or the Pest side of the city through the large glass surfaces. Each apartment has its own air-to-water heat pump for both cooling and heating. The apartments have underfloor heating and ceiling cooling-heating. Each room has its own thermostat, so the temperature can be adjusted separately. In addition, each apartment is equipped with its own ventilation system to ensure an energy-efficient supply of fresh air to the different rooms. All controlled by SmartHome technology. The apartments have 2 parking spaces and 1 storage room in the garage under the building. This is not included in the price. Storage: 1,5 million HUF/nm Garage space: 9,5 million Ft Garage with electric charger: 12,5 million Ft Enjoy the luxurious comfort of a big city and the tranquility of mountain nature at the same time.