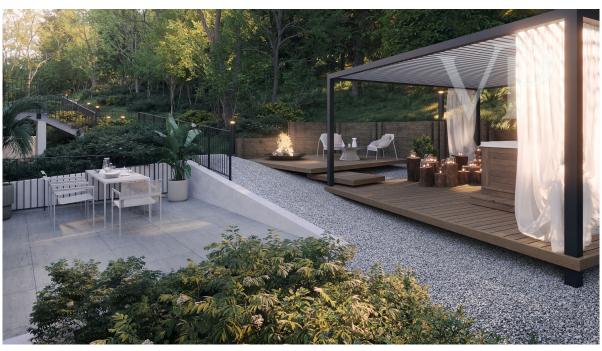

#### ??? ????? ????????

14 luxury apartments on the border of a nature reserve, yet close to the city center, in one of the most poular districts of Budapest. Many foreign diplomats and business people choose this district because of its proximity to embassies and international schools. Our exclusive project is not only a promise of high quality of life, but also a true refuge from the city noise, where you can enjoy the perfect harmony of luxury and modernity, but also the closeness to nature in almost 1 hectar. The need for tranquillity and comfort is reflected in every detail, from the interior design to the versatile outdoor spaces. A perfect example is this 5 room apartment with garden connection, which perfectly combines the freedom of views with the tranquillity of a private living space. The terrace of almost 80 square metres offers the opportunity to enjoy the closeness of nature at any time of the day. The panoramic view not only provides an aesthetic experience, but also gives the living space a visual dimension - and the terrace adds to the openness and airiness of the apartment. It is more than just a home: it is a real living space where the outside and the inside worlds work in harmony. The apartments are located on the steep side of Istenhegy in the 12th district, between groves and condominiums. The project consists of 3 green-roofed building units of four and five apartments. Access to the houses is via an underground garage at street level at the bottom of the sloping plot. The floors are accessed by lifts. As there is a direct connection with the garden, the presence of trees, flowers and shrubs adds colour to the view. The buildings follow the slope of the plot, so the floors are surrounded by terraces. Many apartments have garden access and penthouses have been built on the top floors. Some of the residential areas offer panoramic views of the countryside or the Pest side of the city through the large glass surfaces. Each apartment has its own air-to-water heat pump for both cooling and heating. The apartments have underfloor heating and ceiling cooling-heating. Each room has its own thermostat, so the temperature can be adjusted separately. In addition, each apartment is equipped with its own ventilation system to ensure an energy-efficient supply of fresh air to the different rooms. All controlled by SmartHome technology. The apartments have 2 parking spaces and 1 storage room in the garage under the building. This is not included in the price. Storage: 1,5 million HUF/nm Garage space: 9,5 million Ft Garage with electric charger: 12,5 million Ft Enjoy the luxurious comfort of a big city and the tranquility of mountain nature at the same time.