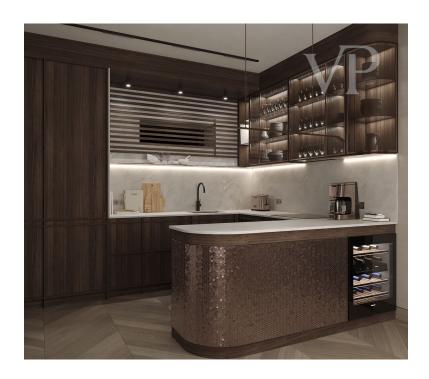

#### ??? ????? ????????

14 luxury apartments on the border of a nature reserve, yet close to the city center, in one of the most poular districts of Budapest. Many foreign diplomats and business people choose this district because of its proximity to embassies and international schools. Our exclusive project is not only a promise of high quality of life, but also a true refuge from the city noise, where you can enjoy the perfect harmony of luxury and modernity, but also the closeness to nature in almost 1 hectar. The need for tranquillity and comfort is reflected in every detail, from the interior design to the versatile outdoor spaces. A perfect example is this 5 room apartment with garden connection, which perfectly combines the freedom of views with the tranquillity of a private living space. The terrace of almost 80 square metres offers the opportunity to enjoy the closeness of nature at any time of the day. The panoramic view not only provides an aesthetic experience, but also gives the living space a visual dimension - and the terrace adds to the openness and airiness of the apartment. It is more than just a home: it is a real living space where the outside and the inside worlds work in harmony. The apartments are located on the steep side of Istenhegy in the 12th district, between groves and condominiums. The project consists of 3 green-roofed building units of four and five apartments. Access to the houses is via an underground garage at street level at the bottom of the sloping plot. The floors are accessed by lifts. As there is a direct connection with the garden, the presence of trees, flowers and shrubs adds colour to the view. The buildings follow the slope of the plot, so the floors are surrounded by terraces. Many apartments have garden access and penthouses have been built on the top floors. Some of the residential areas offer panoramic views of the countryside or the Pest side of the city through the large glass surfaces. Each apartment has its own air-to-water heat pump for both cooling and heating. The apartments have underfloor heating and ceiling cooling-heating. Each room has its own thermostat, so the temperature can be adjusted separately. In addition, each apartment is equipped with its own ventilation system to ensure an energy-efficient supply of fresh air to the different rooms. All controlled by SmartHome technology. The apartments have 2 parking spaces and 1 storage room in the garage under the building. This is not included in the price. Storage: 1,5 million HUF/nm Garage space: 9,5 million Ft Garage with electric charger: 12,5 million Ft Enjoy the luxurious comfort of a big city and the tranquility of mountain nature at the same time.