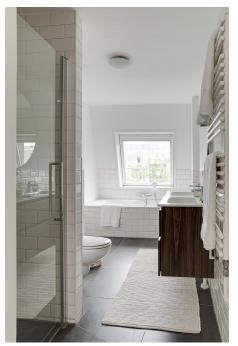

### 

The apartment is located in a lovely traffic-free street just a few meters from the Alexanderkade, with the wide Singelgracht in front of the door. Opposite the Tropenmuseum and a stone's throw from Artis zoo and the Oosterpark. Parking is no problem here, there is sufficient parking capacity in the area. Public transport and a wide variety of shops and catering facilities are also available in large numbers within walking distance. LAYOUT Via the ground floor stairs and the communal staircase to the 2nd floor. Entrance, very light and spacious living room with a chimney and a balcony at the front and a view on the Singelgracht and the Tropenmuseum. At the rear is the industrially designed open kitchen with built-in appliances including an oven, refrigerator, dishwasher and 5-burner gas stove. With the stairs to the third floor. At the front of this floor is a very spacious and light bedroom. At the rear is a second well-sized bedroom with next to it the bathroom with bath, shower, double sink and toilet. In the middle of the floor is a storage or laundry room with connections for the washing machine and dryer. You could also easily create a third bedroom on this floor. From this floor a fixed staircase goes to the permitted roof terrace of approx. 17m2 with a beautiful panoramic view. The entire apartment has a neat solid Jatoba (hardwood) floor and the apartment has full double glazing and an energy label C.