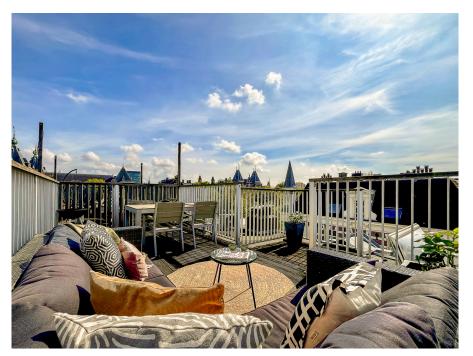

### ??? ????? ????????

Well-laid out and bright double upper house of 95 m2 with a spacious living room with open kitchen, two bedrooms and a lovely roof terrace of 18m2. Situated on freeholdland in a prime location in the Plantagebuurt with a beautiful view of the canal and the Tropenmuseum! The apartment is located in a well-maintained building from 1854 in the traffic-free Alexanderstraat!

### 

The apartment is located in a lovely traffic-free street just a few meters from the Alexanderkade, with the wide Singelgracht in front of the door. Opposite the Tropenmuseum and a stone's throw from Artis zoo and the Oosterpark. Parking is no problem here, there is sufficient parking capacity in the area. Public transport and a wide variety of shops and catering facilities are also available in large numbers within walking distance. LAYOUT Via the ground floor stairs and the communal staircase to the 2nd floor. Entrance, very light and spacious living room with a chimney and a balcony at the front and a view on the Singelgracht and the Tropenmuseum. At the rear is the industrially designed open kitchen with built-in appliances including an oven, refrigerator, dishwasher and 5-burner gas stove. With the stairs to the third floor. At the front of this floor is a very spacious and light bedroom. At the rear is a second well-sized bedroom with next to it the bathroom with bath, shower, double sink and toilet. In the middle of the floor is a storage or laundry room with connections for the washing machine and dryer. You could also easily create a third bedroom on this floor. From this floor a fixed staircase goes to the permitted roof terrace of approx. 17m2 with a beautiful panoramic view. The entire apartment has a neat solid Jatoba (hardwood) floor and the apartment has full double glazing and an energy label C.