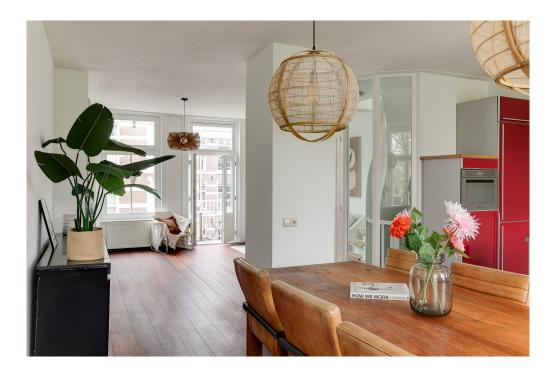

### 

The apartment is located in a lovely traffic-free street just a few meters from the Alexanderkade, with the wide Singelgracht in front of the door. Opposite the Tropenmuseum and a stone's throw from Artis zoo and the Oosterpark. Parking is no problem here, there is sufficient parking capacity in the area. Public transport and a wide variety of shops and catering facilities are also available in large numbers within walking distance. LAYOUT Via the ground floor stairs and the communal staircase to the 2nd floor. Entrance, very light and spacious living room with a chimney and a balcony at the front and a view on the Singelgracht and the Tropenmuseum. At the rear is the industrially designed open kitchen with built-in appliances including an oven, refrigerator, dishwasher and 5-burner gas stove. With the stairs to the third floor. At the front of this floor is a very spacious and light bedroom. At the rear is a second well-sized bedroom with next to it the bathroom with bath, shower, double sink and toilet. In the middle of the floor is a storage or laundry room with connections for the washing machine and dryer. You could also easily create a third bedroom on this floor. From this floor a fixed staircase goes to the permitted roof terrace of approx. 17m2 with a beautiful panoramic view. The entire apartment has a neat solid Jatoba (hardwood) floor and the apartment has full double glazing and an energy label C.