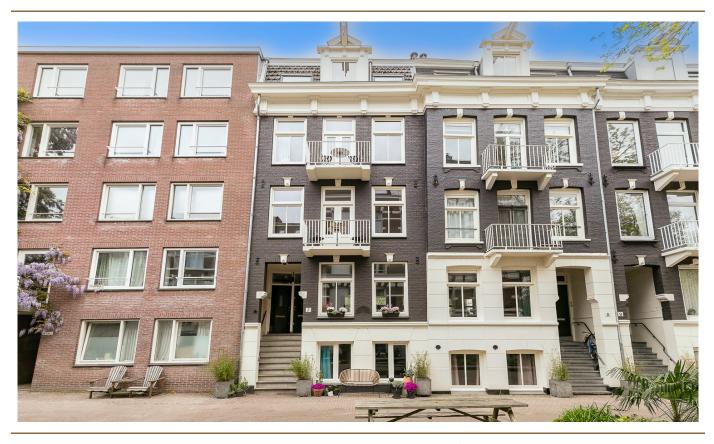

### ??? ????? ????????

Well-laid out and bright double upper house of 95 m2 with a spacious living room with open kitchen, two bedrooms and a lovely roof terrace of 18m2. Situated on freeholdland in a prime location in the Plantagebuurt with a beautiful view of the canal and the Tropenmuseum! The apartment is located in a well-maintained building from 1854 in the traffic-free Alexanderstraat!

### 

The apartment is located in a lovely traffic-free street just a few meters from the Alexanderkade, with the wide Singelgracht in front of the door. Opposite the Tropenmuseum and a stone's throw from Artis zoo and the Oosterpark. Parking is no problem here, there is sufficient parking capacity in the area. Public transport and a wide variety of shops and catering facilities are also available in large numbers within walking distance. LAYOUT Via the ground floor stairs and the communal staircase to the 2nd floor. Entrance, very light and spacious living room with a chimney and a balcony at the front and a view on the Singelgracht and the Tropenmuseum. At the rear is the industrially designed open kitchen with built-in appliances including an oven, refrigerator, dishwasher and 5-burner gas stove. With the stairs to the third floor. At the front of this floor is a very spacious and light bedroom. At the rear is a second well-sized bedroom with next to it the bathroom with bath, shower, double sink and toilet. In the middle of the floor is a storage or laundry room with connections for the washing machine and dryer. You could also easily create a third bedroom on this floor. From this floor a fixed staircase goes to the permitted roof terrace of approx. 17m2 with a beautiful panoramic view. The entire apartment has a neat solid Jatoba (hardwood) floor and the apartment has full double glazing and an energy label C.