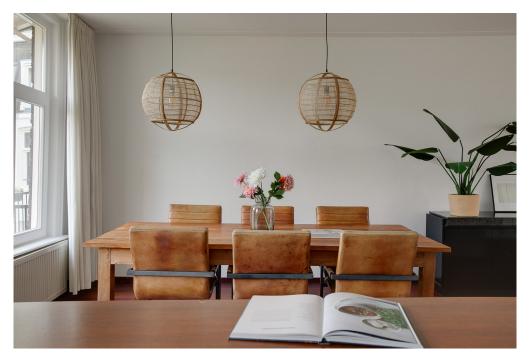

### 

The apartment is located in a lovely traffic-free street just a few meters from the Alexanderkade, with the wide Singelgracht in front of the door. Opposite the Tropenmuseum and a stone's throw from Artis zoo and the Oosterpark. Parking is no problem here, there is sufficient parking capacity in the area. Public transport and a wide variety of shops and catering facilities are also available in large numbers within walking distance. LAYOUT Via the ground floor stairs and the communal staircase to the 2nd floor. Entrance, very light and spacious living room with a chimney and a balcony at the front and a view on the Singelgracht and the Tropenmuseum. At the rear is the industrially designed open kitchen with built-in appliances including an oven, refrigerator, dishwasher and 5-burner gas stove. With the stairs to the third floor. At the front of this floor is a very spacious and light bedroom. At the rear is a second well-sized bedroom with next to it the bathroom with bath, shower, double sink and toilet. In the middle of the floor is a storage or laundry room with connections for the washing machine and dryer. You could also easily create a third bedroom on this floor. From this floor a fixed staircase goes to the permitted roof terrace of approx. 17m2 with a beautiful panoramic view. The entire apartment has a neat solid Jatoba (hardwood) floor and the apartment has full double glazing and an energy label C.