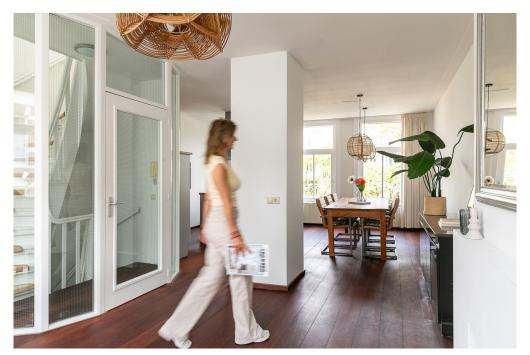

### 

The apartment is located in a lovely traffic-free street just a few meters from the Alexanderkade, with the wide Singelgracht in front of the door. Opposite the Tropenmuseum and a stone's throw from Artis zoo and the Oosterpark. Parking is no problem here, there is sufficient parking capacity in the area. Public transport and a wide variety of shops and catering facilities are also available in large numbers within walking distance. LAYOUT Via the ground floor stairs and the communal staircase to the 2nd floor. Entrance, very light and spacious living room with a chimney and a balcony at the front and a view on the Singelgracht and the Tropenmuseum. At the rear is the industrially designed open kitchen with built-in appliances including an oven, refrigerator, dishwasher and 5-burner gas stove. With the stairs to the third floor. At the front of this floor is a very spacious and light bedroom. At the rear is a second well-sized bedroom with next to it the bathroom with bath, shower, double sink and toilet. In the middle of the floor is a storage or laundry room with connections for the washing machine and dryer. You could also easily create a third bedroom on this floor. From this floor a fixed staircase goes to the permitted roof terrace of approx. 17m2 with a beautiful panoramic view. The entire apartment has a neat solid Jatoba (hardwood) floor and the apartment has full double glazing and an energy label C.