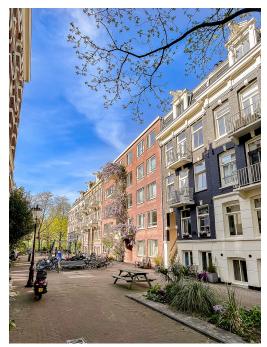

### ??? ????? ????????

Well-laid out and bright double upper house of 95 m2 with a spacious living room with open kitchen, two bedrooms and a lovely roof terrace of 18m2. Situated on freeholdland in a prime location in the Plantagebuurt with a beautiful view of the canal and the Tropenmuseum! The apartment is located in a well-maintained building from 1854 in the traffic-free Alexanderstraat!

### 

The apartment is located in a lovely traffic-free street just a few meters from the Alexanderkade, with the wide Singelgracht in front of the door. Opposite the Tropenmuseum and a stone's throw from Artis zoo and the Oosterpark. Parking is no problem here, there is sufficient parking capacity in the area. Public transport and a wide variety of shops and catering facilities are also available in large numbers within walking distance. LAYOUT Via the ground floor stairs and the communal staircase to the 2nd floor. Entrance, very light and spacious living room with a chimney and a balcony at the front and a view on the Singelgracht and the Tropenmuseum. At the rear is the industrially designed open kitchen with built-in appliances including an oven, refrigerator, dishwasher and 5-burner gas stove. With the stairs to the third floor. At the front of this floor is a very spacious and light bedroom. At the rear is a second well-sized bedroom with next to it the bathroom with bath, shower, double sink and toilet. In the middle of the floor is a storage or laundry room with connections for the washing machine and dryer. You could also easily create a third bedroom on this floor. From this floor a fixed staircase goes to the permitted roof terrace of approx. 17m2 with a beautiful panoramic view. The entire apartment has a neat solid Jatoba (hardwood) floor and the apartment has full double glazing and an energy label C.