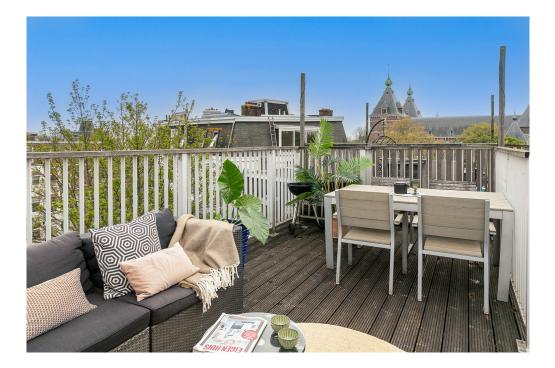

### ??? ????? ????????

Well-laid out and bright double upper house of 95 m2 with a spacious living room with open kitchen, two bedrooms and a lovely roof terrace of 18m2. Situated on freeholdland in a prime location in the Plantagebuurt with a beautiful view of the canal and the Tropenmuseum! The apartment is located in a well-maintained building from 1854 in the traffic-free Alexanderstraat!

### 

The apartment is located in a lovely traffic-free street just a few meters from the Alexanderkade, with the wide Singelgracht in front of the door. Opposite the Tropenmuseum and a stone's throw from Artis zoo and the Oosterpark. Parking is no problem here, there is sufficient parking capacity in the area. Public transport and a wide variety of shops and catering facilities are also available in large numbers within walking distance. LAYOUT Via the ground floor stairs and the communal staircase to the 2nd floor. Entrance, very light and spacious living room with a chimney and a balcony at the front and a view on the Singelgracht and the Tropenmuseum. At the rear is the industrially designed open kitchen with built-in appliances including an oven, refrigerator, dishwasher and 5-burner gas stove. With the stairs to the third floor. At the front of this floor is a very spacious and light bedroom. At the rear is a second well-sized bedroom with next to it the bathroom with bath, shower, double sink and toilet. In the middle of the floor is a storage or laundry room with connections for the washing machine and dryer. You could also easily create a third bedroom on this floor. From this floor a fixed staircase goes to the permitted roof terrace of approx. 17m2 with a beautiful panoramic view. The entire apartment has a neat solid Jatoba (hardwood) floor and the apartment has full double glazing and an energy label C.