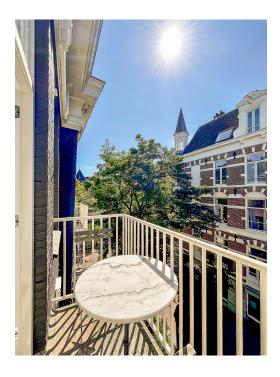

### 

The apartment is located in a lovely traffic-free street just a few meters from the Alexanderkade, with the wide Singelgracht in front of the door. Opposite the Tropenmuseum and a stone's throw from Artis zoo and the Oosterpark. Parking is no problem here, there is sufficient parking capacity in the area. Public transport and a wide variety of shops and catering facilities are also available in large numbers within walking distance. LAYOUT Via the ground floor stairs and the communal staircase to the 2nd floor. Entrance, very light and spacious living room with a chimney and a balcony at the front and a view on the Singelgracht and the Tropenmuseum. At the rear is the industrially designed open kitchen with built-in appliances including an oven, refrigerator, dishwasher and 5-burner gas stove. With the stairs to the third floor. At the front of this floor is a very spacious and light bedroom. At the rear is a second well-sized bedroom with next to it the bathroom with bath, shower, double sink and toilet. In the middle of the floor is a storage or laundry room with connections for the washing machine and dryer. You could also easily create a third bedroom on this floor. From this floor a fixed staircase goes to the permitted roof terrace of approx. 17m2 with a beautiful panoramic view. The entire apartment has a neat solid Jatoba (hardwood) floor and the apartment has full double glazing and an energy label C.