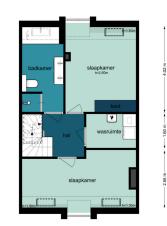

## ?? ???????

2.35 m ------ 2.10 m ----- 0.42 m

### 

The apartment is located in a lovely traffic-free street just a few meters from the Alexanderkade, with the wide Singelgracht in front of the door. Opposite the Tropenmuseum and a stone's throw from Artis zoo and the Oosterpark. Parking is no problem here, there is sufficient parking capacity in the area. Public transport and a wide variety of shops and catering facilities are also available in large numbers within walking distance. LAYOUT Via the ground floor stairs and the communal staircase to the 2nd floor. Entrance, very light and spacious living room with a chimney and a balcony at the front and a view on the Singelgracht and the Tropenmuseum. At the rear is the industrially designed open kitchen with built-in appliances including an oven, refrigerator, dishwasher and 5-burner gas stove. With the stairs to the third floor. At the front of this floor is a very spacious and light bedroom. At the rear is a second well-sized bedroom with next to it the bathroom with bath, shower, double sink and toilet. In the middle of the floor is a storage or laundry room with connections for the washing machine and dryer. You could also easily create a third bedroom on this floor. From this floor a fixed staircase goes to the permitted roof terrace of approx. 17m2 with a beautiful panoramic view. The entire apartment has a neat solid Jatoba (hardwood) floor and the apartment has full double glazing and an energy label C.