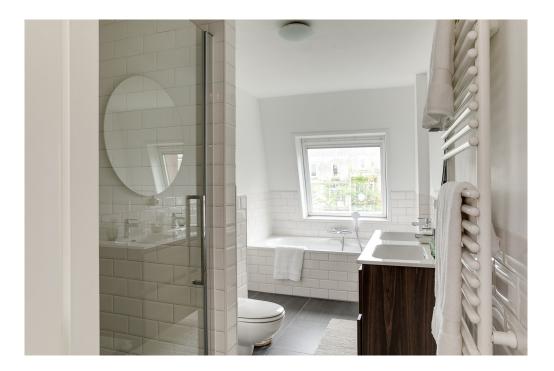

### 

The apartment is located in a lovely traffic-free street just a few meters from the Alexanderkade, with the wide Singelgracht in front of the door. Opposite the Tropenmuseum and a stone's throw from Artis zoo and the Oosterpark. Parking is no problem here, there is sufficient parking capacity in the area. Public transport and a wide variety of shops and catering facilities are also available in large numbers within walking distance. LAYOUT Via the ground floor stairs and the communal staircase to the 2nd floor. Entrance, very light and spacious living room with a chimney and a balcony at the front and a view on the Singelgracht and the Tropenmuseum. At the rear is the industrially designed open kitchen with built-in appliances including an oven, refrigerator, dishwasher and 5-burner gas stove. With the stairs to the third floor. At the front of this floor is a very spacious and light bedroom. At the rear is a second well-sized bedroom with next to it the bathroom with bath, shower, double sink and toilet. In the middle of the floor is a storage or laundry room with connections for the washing machine and dryer. You could also easily create a third bedroom on this floor. From this floor a fixed staircase goes to the permitted roof terrace of approx. 17m2 with a beautiful panoramic view. The entire apartment has a neat solid Jatoba (hardwood) floor and the apartment has full double glazing and an energy label C.