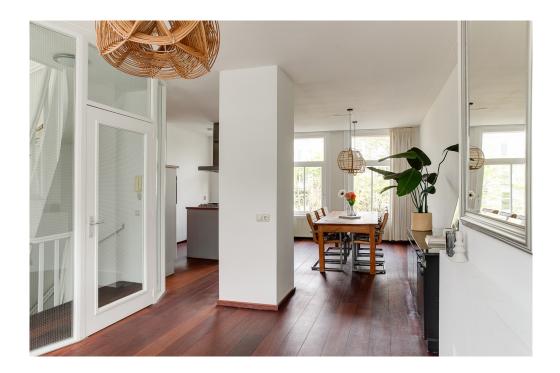

### 

The apartment is located in a lovely traffic-free street just a few meters from the Alexanderkade, with the wide Singelgracht in front of the door. Opposite the Tropenmuseum and a stone's throw from Artis zoo and the Oosterpark. Parking is no problem here, there is sufficient parking capacity in the area. Public transport and a wide variety of shops and catering facilities are also available in large numbers within walking distance. LAYOUT Via the ground floor stairs and the communal staircase to the 2nd floor. Entrance, very light and spacious living room with a chimney and a balcony at the front and a view on the Singelgracht and the Tropenmuseum. At the rear is the industrially designed open kitchen with built-in appliances including an oven, refrigerator, dishwasher and 5-burner gas stove. With the stairs to the third floor. At the front of this floor is a very spacious and light bedroom. At the rear is a second well-sized bedroom with next to it the bathroom with bath, shower, double sink and toilet. In the middle of the floor is a storage or laundry room with connections for the washing machine and dryer. You could also easily create a third bedroom on this floor. From this floor a fixed staircase goes to the permitted roof terrace of approx. 17m2 with a beautiful panoramic view. The entire apartment has a neat solid Jatoba (hardwood) floor and the apartment has full double glazing and an energy label C.