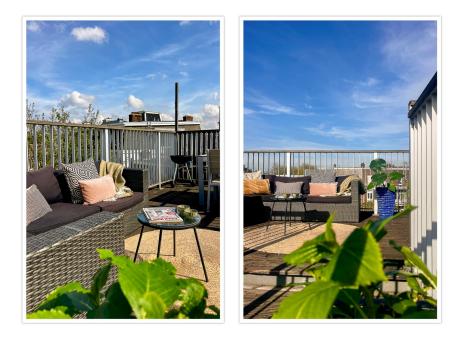

### ??? ????? ????????

Well-laid out and bright double upper house of 95 m2 with a spacious living room with open kitchen, two bedrooms and a lovely roof terrace of 18m2. Situated on freeholdland in a prime location in the Plantagebuurt with a beautiful view of the canal and the Tropenmuseum! The apartment is located in a well-maintained building from 1854 in the traffic-free Alexanderstraat!

### 

The apartment is located in a lovely traffic-free street just a few meters from the Alexanderkade, with the wide Singelgracht in front of the door. Opposite the Tropenmuseum and a stone's throw from Artis zoo and the Oosterpark. Parking is no problem here, there is sufficient parking capacity in the area. Public transport and a wide variety of shops and catering facilities are also available in large numbers within walking distance. LAYOUT Via the ground floor stairs and the communal staircase to the 2nd floor. Entrance, very light and spacious living room with a chimney and a balcony at the front and a view on the Singelgracht and the Tropenmuseum. At the rear is the industrially designed open kitchen with built-in appliances including an oven, refrigerator, dishwasher and 5-burner gas stove. With the stairs to the third floor. At the front of this floor is a very spacious and light bedroom. At the rear is a second well-sized bedroom with next to it the bathroom with bath, shower, double sink and toilet. In the middle of the floor is a storage or laundry room with connections for the washing machine and dryer. You could also easily create a third bedroom on this floor. From this floor a fixed staircase goes to the permitted roof terrace of approx. 17m2 with a beautiful panoramic view. The entire apartment has a neat solid Jatoba (hardwood) floor and the apartment has full double glazing and an energy label C.