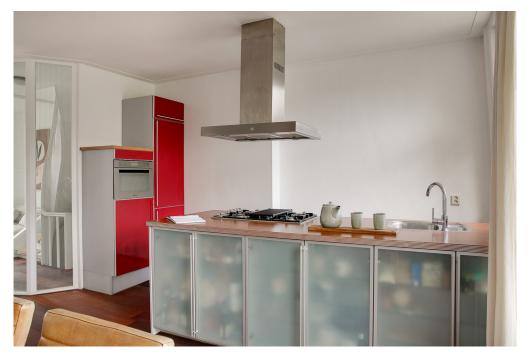

### 

The apartment is located in a lovely traffic-free street just a few meters from the Alexanderkade, with the wide Singelgracht in front of the door. Opposite the Tropenmuseum and a stone's throw from Artis zoo and the Oosterpark. Parking is no problem here, there is sufficient parking capacity in the area. Public transport and a wide variety of shops and catering facilities are also available in large numbers within walking distance. LAYOUT Via the ground floor stairs and the communal staircase to the 2nd floor. Entrance, very light and spacious living room with a chimney and a balcony at the front and a view on the Singelgracht and the Tropenmuseum. At the rear is the industrially designed open kitchen with built-in appliances including an oven, refrigerator, dishwasher and 5-burner gas stove. With the stairs to the third floor. At the front of this floor is a very spacious and light bedroom. At the rear is a second well-sized bedroom with next to it the bathroom with bath, shower, double sink and toilet. In the middle of the floor is a storage or laundry room with connections for the washing machine and dryer. You could also easily create a third bedroom on this floor. From this floor a fixed staircase goes to the permitted roof terrace of approx. 17m2 with a beautiful panoramic view. The entire apartment has a neat solid Jatoba (hardwood) floor and the apartment has full double glazing and an energy label C.