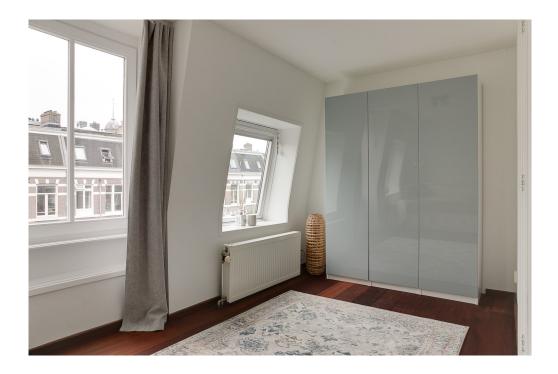

### 

The apartment is located in a lovely traffic-free street just a few meters from the Alexanderkade, with the wide Singelgracht in front of the door. Opposite the Tropenmuseum and a stone's throw from Artis zoo and the Oosterpark. Parking is no problem here, there is sufficient parking capacity in the area. Public transport and a wide variety of shops and catering facilities are also available in large numbers within walking distance. LAYOUT Via the ground floor stairs and the communal staircase to the 2nd floor. Entrance, very light and spacious living room with a chimney and a balcony at the front and a view on the Singelgracht and the Tropenmuseum. At the rear is the industrially designed open kitchen with built-in appliances including an oven, refrigerator, dishwasher and 5-burner gas stove. With the stairs to the third floor. At the front of this floor is a very spacious and light bedroom. At the rear is a second well-sized bedroom with next to it the bathroom with bath, shower, double sink and toilet. In the middle of the floor is a storage or laundry room with connections for the washing machine and dryer. You could also easily create a third bedroom on this floor. From this floor a fixed staircase goes to the permitted roof terrace of approx. 17m2 with a beautiful panoramic view. The entire apartment has a neat solid Jatoba (hardwood) floor and the apartment has full double glazing and an energy label C.