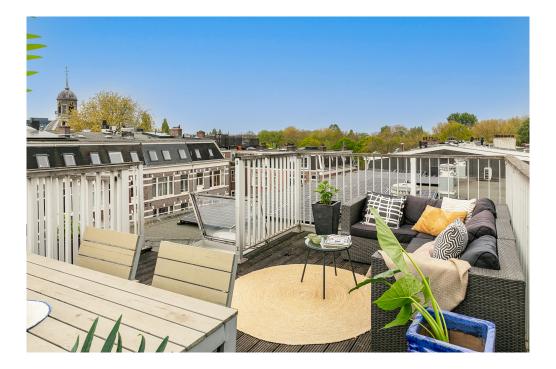

### ??? ????? ????????

Well-laid out and bright double upper house of 95 m2 with a spacious living room with open kitchen, two bedrooms and a lovely roof terrace of 18m2. Situated on freeholdland in a prime location in the Plantagebuurt with a beautiful view of the canal and the Tropenmuseum! The apartment is located in a well-maintained building from 1854 in the traffic-free Alexanderstraat!

### 

The apartment is located in a lovely traffic-free street just a few meters from the Alexanderkade, with the wide Singelgracht in front of the door. Opposite the Tropenmuseum and a stone's throw from Artis zoo and the Oosterpark. Parking is no problem here, there is sufficient parking capacity in the area. Public transport and a wide variety of shops and catering facilities are also available in large numbers within walking distance. LAYOUT Via the ground floor stairs and the communal staircase to the 2nd floor. Entrance, very light and spacious living room with a chimney and a balcony at the front and a view on the Singelgracht and the Tropenmuseum. At the rear is the industrially designed open kitchen with built-in appliances including an oven, refrigerator, dishwasher and 5-burner gas stove. With the stairs to the third floor. At the front of this floor is a very spacious and light bedroom. At the rear is a second well-sized bedroom with next to it the bathroom with bath, shower, double sink and toilet. In the middle of the floor is a storage or laundry room with connections for the washing machine and dryer. You could also easily create a third bedroom on this floor. From this floor a fixed staircase goes to the permitted roof terrace of approx. 17m2 with a beautiful panoramic view. The entire apartment has a neat solid Jatoba (hardwood) floor and the apartment has full double glazing and an energy label C.