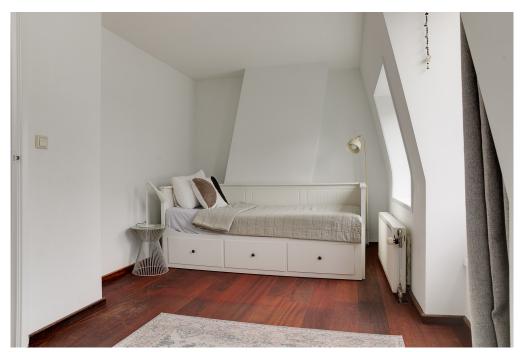

### 

The apartment is located in a lovely traffic-free street just a few meters from the Alexanderkade, with the wide Singelgracht in front of the door. Opposite the Tropenmuseum and a stone's throw from Artis zoo and the Oosterpark. Parking is no problem here, there is sufficient parking capacity in the area. Public transport and a wide variety of shops and catering facilities are also available in large numbers within walking distance. LAYOUT Via the ground floor stairs and the communal staircase to the 2nd floor. Entrance, very light and spacious living room with a chimney and a balcony at the front and a view on the Singelgracht and the Tropenmuseum. At the rear is the industrially designed open kitchen with built-in appliances including an oven, refrigerator, dishwasher and 5-burner gas stove. With the stairs to the third floor. At the front of this floor is a very spacious and light bedroom. At the rear is a second well-sized bedroom with next to it the bathroom with bath, shower, double sink and toilet. In the middle of the floor is a storage or laundry room with connections for the washing machine and dryer. You could also easily create a third bedroom on this floor. From this floor a fixed staircase goes to the permitted roof terrace of approx. 17m2 with a beautiful panoramic view. The entire apartment has a neat solid Jatoba (hardwood) floor and the apartment has full double glazing and an energy label C.