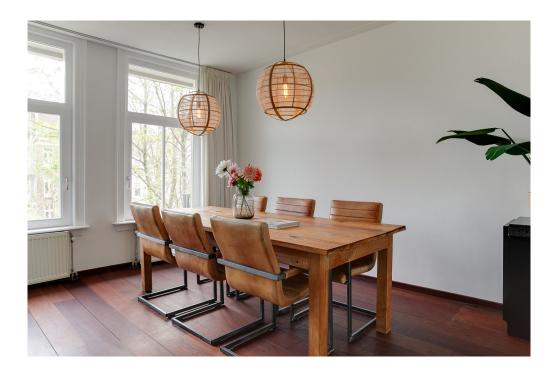

### 

The apartment is located in a lovely traffic-free street just a few meters from the Alexanderkade, with the wide Singelgracht in front of the door. Opposite the Tropenmuseum and a stone's throw from Artis zoo and the Oosterpark. Parking is no problem here, there is sufficient parking capacity in the area. Public transport and a wide variety of shops and catering facilities are also available in large numbers within walking distance. LAYOUT Via the ground floor stairs and the communal staircase to the 2nd floor. Entrance, very light and spacious living room with a chimney and a balcony at the front and a view on the Singelgracht and the Tropenmuseum. At the rear is the industrially designed open kitchen with built-in appliances including an oven, refrigerator, dishwasher and 5-burner gas stove. With the stairs to the third floor. At the front of this floor is a very spacious and light bedroom. At the rear is a second well-sized bedroom with next to it the bathroom with bath, shower, double sink and toilet. In the middle of the floor is a storage or laundry room with connections for the washing machine and dryer. You could also easily create a third bedroom on this floor. From this floor a fixed staircase goes to the permitted roof terrace of approx. 17m2 with a beautiful panoramic view. The entire apartment has a neat solid Jatoba (hardwood) floor and the apartment has full double glazing and an energy label C.