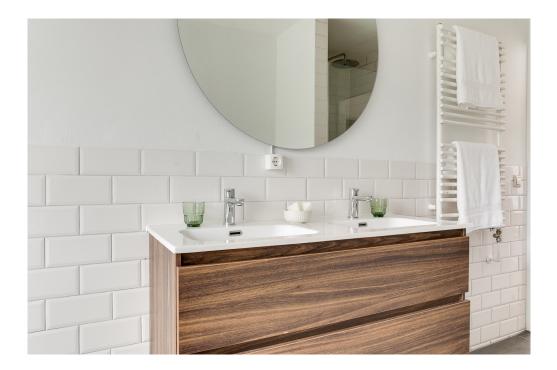

### 

The apartment is located in a lovely traffic-free street just a few meters from the Alexanderkade, with the wide Singelgracht in front of the door. Opposite the Tropenmuseum and a stone's throw from Artis zoo and the Oosterpark. Parking is no problem here, there is sufficient parking capacity in the area. Public transport and a wide variety of shops and catering facilities are also available in large numbers within walking distance. LAYOUT Via the ground floor stairs and the communal staircase to the 2nd floor. Entrance, very light and spacious living room with a chimney and a balcony at the front and a view on the Singelgracht and the Tropenmuseum. At the rear is the industrially designed open kitchen with built-in appliances including an oven, refrigerator, dishwasher and 5-burner gas stove. With the stairs to the third floor. At the front of this floor is a very spacious and light bedroom. At the rear is a second well-sized bedroom with next to it the bathroom with bath, shower, double sink and toilet. In the middle of the floor is a storage or laundry room with connections for the washing machine and dryer. You could also easily create a third bedroom on this floor. From this floor a fixed staircase goes to the permitted roof terrace of approx. 17m2 with a beautiful panoramic view. The entire apartment has a neat solid Jatoba (hardwood) floor and the apartment has full double glazing and an energy label C.