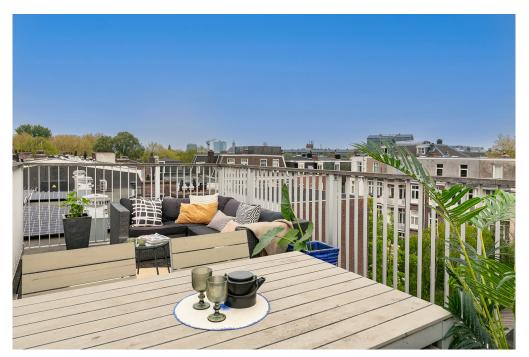

### ??? ????? ????????

Well-laid out and bright double upper house of 95 m2 with a spacious living room with open kitchen, two bedrooms and a lovely roof terrace of 18m2. Situated on freeholdland in a prime location in the Plantagebuurt with a beautiful view of the canal and the Tropenmuseum! The apartment is located in a well-maintained building from 1854 in the traffic-free Alexanderstraat!

### 

The apartment is located in a lovely traffic-free street just a few meters from the Alexanderkade, with the wide Singelgracht in front of the door. Opposite the Tropenmuseum and a stone's throw from Artis zoo and the Oosterpark. Parking is no problem here, there is sufficient parking capacity in the area. Public transport and a wide variety of shops and catering facilities are also available in large numbers within walking distance. LAYOUT Via the ground floor stairs and the communal staircase to the 2nd floor. Entrance, very light and spacious living room with a chimney and a balcony at the front and a view on the Singelgracht and the Tropenmuseum. At the rear is the industrially designed open kitchen with built-in appliances including an oven, refrigerator, dishwasher and 5-burner gas stove. With the stairs to the third floor. At the front of this floor is a very spacious and light bedroom. At the rear is a second well-sized bedroom with next to it the bathroom with bath, shower, double sink and toilet. In the middle of the floor is a storage or laundry room with connections for the washing machine and dryer. You could also easily create a third bedroom on this floor. From this floor a fixed staircase goes to the permitted roof terrace of approx. 17m2 with a beautiful panoramic view. The entire apartment has a neat solid Jatoba (hardwood) floor and the apartment has full double glazing and an energy label C.