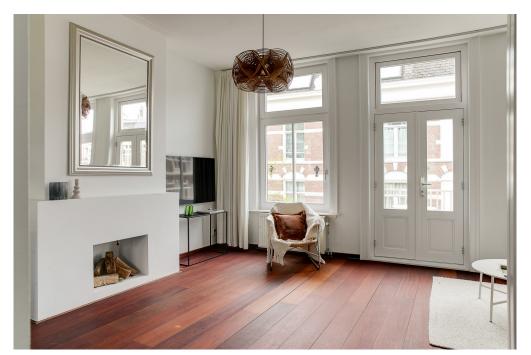

### ??? ????? ????????

Well-laid out and bright double upper house of 95 m2 with a spacious living room with open kitchen, two bedrooms and a lovely roof terrace of 18m2. Situated on freeholdland in a prime location in the Plantagebuurt with a beautiful view of the canal and the Tropenmuseum! The apartment is located in a well-maintained building from 1854 in the traffic-free Alexanderstraat!

### 

The apartment is located in a lovely traffic-free street just a few meters from the Alexanderkade, with the wide Singelgracht in front of the door. Opposite the Tropenmuseum and a stone's throw from Artis zoo and the Oosterpark. Parking is no problem here, there is sufficient parking capacity in the area. Public transport and a wide variety of shops and catering facilities are also available in large numbers within walking distance. LAYOUT Via the ground floor stairs and the communal staircase to the 2nd floor. Entrance, very light and spacious living room with a chimney and a balcony at the front and a view on the Singelgracht and the Tropenmuseum. At the rear is the industrially designed open kitchen with built-in appliances including an oven, refrigerator, dishwasher and 5-burner gas stove. With the stairs to the third floor. At the front of this floor is a very spacious and light bedroom. At the rear is a second well-sized bedroom with next to it the bathroom with bath, shower, double sink and toilet. In the middle of the floor is a storage or laundry room with connections for the washing machine and dryer. You could also easily create a third bedroom on this floor. From this floor a fixed staircase goes to the permitted roof terrace of approx. 17m2 with a beautiful panoramic view. The entire apartment has a neat solid Jatoba (hardwood) floor and the apartment has full double glazing and an energy label C.