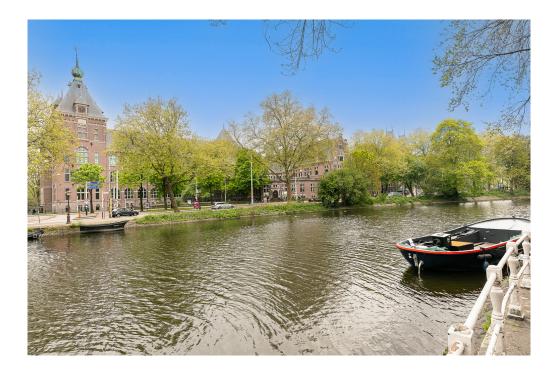

### ??? ????? ????????

Well-laid out and bright double upper house of 95 m2 with a spacious living room with open kitchen, two bedrooms and a lovely roof terrace of 18m2. Situated on freeholdland in a prime location in the Plantagebuurt with a beautiful view of the canal and the Tropenmuseum! The apartment is located in a well-maintained building from 1854 in the traffic-free Alexanderstraat!

### 

The apartment is located in a lovely traffic-free street just a few meters from the Alexanderkade, with the wide Singelgracht in front of the door. Opposite the Tropenmuseum and a stone's throw from Artis zoo and the Oosterpark. Parking is no problem here, there is sufficient parking capacity in the area. Public transport and a wide variety of shops and catering facilities are also available in large numbers within walking distance. LAYOUT Via the ground floor stairs and the communal staircase to the 2nd floor. Entrance, very light and spacious living room with a chimney and a balcony at the front and a view on the Singelgracht and the Tropenmuseum. At the rear is the industrially designed open kitchen with built-in appliances including an oven, refrigerator, dishwasher and 5-burner gas stove. With the stairs to the third floor. At the front of this floor is a very spacious and light bedroom. At the rear is a second well-sized bedroom with next to it the bathroom with bath, shower, double sink and toilet. In the middle of the floor is a storage or laundry room with connections for the washing machine and dryer. You could also easily create a third bedroom on this floor. From this floor a fixed staircase goes to the permitted roof terrace of approx. 17m2 with a beautiful panoramic view. The entire apartment has a neat solid Jatoba (hardwood) floor and the apartment has full double glazing and an energy label C.