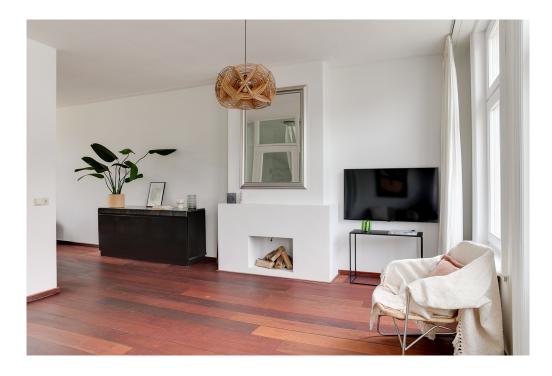

### 

The apartment is located in a lovely traffic-free street just a few meters from the Alexanderkade, with the wide Singelgracht in front of the door. Opposite the Tropenmuseum and a stone's throw from Artis zoo and the Oosterpark. Parking is no problem here, there is sufficient parking capacity in the area. Public transport and a wide variety of shops and catering facilities are also available in large numbers within walking distance. LAYOUT Via the ground floor stairs and the communal staircase to the 2nd floor. Entrance, very light and spacious living room with a chimney and a balcony at the front and a view on the Singelgracht and the Tropenmuseum. At the rear is the industrially designed open kitchen with built-in appliances including an oven, refrigerator, dishwasher and 5-burner gas stove. With the stairs to the third floor. At the front of this floor is a very spacious and light bedroom. At the rear is a second well-sized bedroom with next to it the bathroom with bath, shower, double sink and toilet. In the middle of the floor is a storage or laundry room with connections for the washing machine and dryer. You could also easily create a third bedroom on this floor. From this floor a fixed staircase goes to the permitted roof terrace of approx. 17m2 with a beautiful panoramic view. The entire apartment has a neat solid Jatoba (hardwood) floor and the apartment has full double glazing and an energy label C.