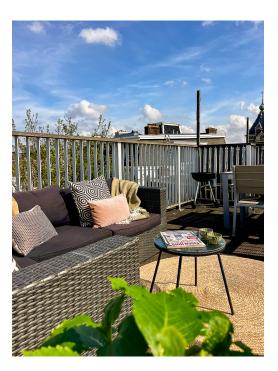

### ??? ????? ????????

Well-laid out and bright double upper house of 95 m2 with a spacious living room with open kitchen, two bedrooms and a lovely roof terrace of 18m2. Situated on freeholdland in a prime location in the Plantagebuurt with a beautiful view of the canal and the Tropenmuseum! The apartment is located in a well-maintained building from 1854 in the traffic-free Alexanderstraat!

### 

The apartment is located in a lovely traffic-free street just a few meters from the Alexanderkade, with the wide Singelgracht in front of the door. Opposite the Tropenmuseum and a stone's throw from Artis zoo and the Oosterpark. Parking is no problem here, there is sufficient parking capacity in the area. Public transport and a wide variety of shops and catering facilities are also available in large numbers within walking distance. LAYOUT Via the ground floor stairs and the communal staircase to the 2nd floor. Entrance, very light and spacious living room with a chimney and a balcony at the front and a view on the Singelgracht and the Tropenmuseum. At the rear is the industrially designed open kitchen with built-in appliances including an oven, refrigerator, dishwasher and 5-burner gas stove. With the stairs to the third floor. At the front of this floor is a very spacious and light bedroom. At the rear is a second well-sized bedroom with next to it the bathroom with bath, shower, double sink and toilet. In the middle of the floor is a storage or laundry room with connections for the washing machine and dryer. You could also easily create a third bedroom on this floor. From this floor a fixed staircase goes to the permitted roof terrace of approx. 17m2 with a beautiful panoramic view. The entire apartment has a neat solid Jatoba (hardwood) floor and the apartment has full double glazing and an energy label C.