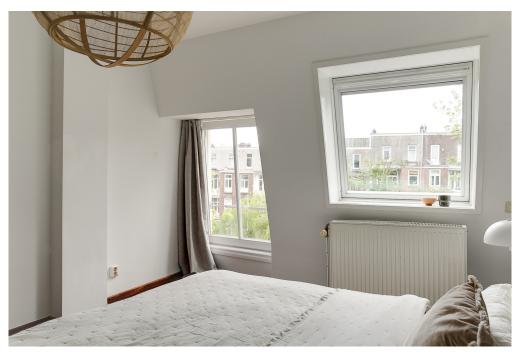

### 

The apartment is located in a lovely traffic-free street just a few meters from the Alexanderkade, with the wide Singelgracht in front of the door. Opposite the Tropenmuseum and a stone's throw from Artis zoo and the Oosterpark. Parking is no problem here, there is sufficient parking capacity in the area. Public transport and a wide variety of shops and catering facilities are also available in large numbers within walking distance. LAYOUT Via the ground floor stairs and the communal staircase to the 2nd floor. Entrance, very light and spacious living room with a chimney and a balcony at the front and a view on the Singelgracht and the Tropenmuseum. At the rear is the industrially designed open kitchen with built-in appliances including an oven, refrigerator, dishwasher and 5-burner gas stove. With the stairs to the third floor. At the front of this floor is a very spacious and light bedroom. At the rear is a second well-sized bedroom with next to it the bathroom with bath, shower, double sink and toilet. In the middle of the floor is a storage or laundry room with connections for the washing machine and dryer. You could also easily create a third bedroom on this floor. From this floor a fixed staircase goes to the permitted roof terrace of approx. 17m2 with a beautiful panoramic view. The entire apartment has a neat solid Jatoba (hardwood) floor and the apartment has full double glazing and an energy label C.