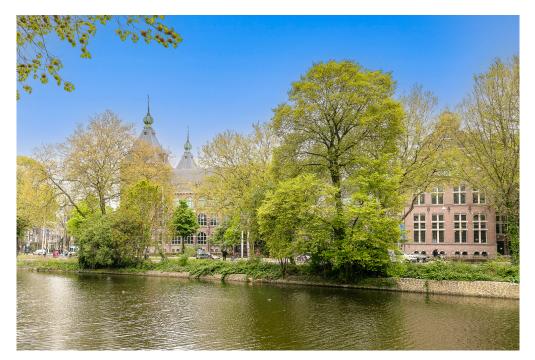

### ??? ????? ????????

Well-laid out and bright double upper house of 95 m2 with a spacious living room with open kitchen, two bedrooms and a lovely roof terrace of 18m2. Situated on freeholdland in a prime location in the Plantagebuurt with a beautiful view of the canal and the Tropenmuseum! The apartment is located in a well-maintained building from 1854 in the traffic-free Alexanderstraat!

### 

The apartment is located in a lovely traffic-free street just a few meters from the Alexanderkade, with the wide Singelgracht in front of the door. Opposite the Tropenmuseum and a stone's throw from Artis zoo and the Oosterpark. Parking is no problem here, there is sufficient parking capacity in the area. Public transport and a wide variety of shops and catering facilities are also available in large numbers within walking distance. LAYOUT Via the ground floor stairs and the communal staircase to the 2nd floor. Entrance, very light and spacious living room with a chimney and a balcony at the front and a view on the Singelgracht and the Tropenmuseum. At the rear is the industrially designed open kitchen with built-in appliances including an oven, refrigerator, dishwasher and 5-burner gas stove. With the stairs to the third floor. At the front of this floor is a very spacious and light bedroom. At the rear is a second well-sized bedroom with next to it the bathroom with bath, shower, double sink and toilet. In the middle of the floor is a storage or laundry room with connections for the washing machine and dryer. You could also easily create a third bedroom on this floor. From this floor a fixed staircase goes to the permitted roof terrace of approx. 17m2 with a beautiful panoramic view. The entire apartment has a neat solid Jatoba (hardwood) floor and the apartment has full double glazing and an energy label C.