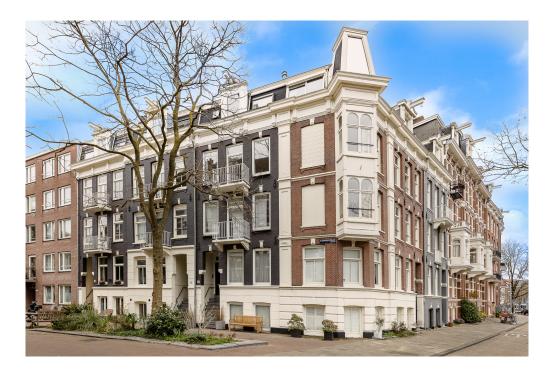

### 

The apartment is located in a lovely traffic-free street just a few meters from the Alexanderkade, with the wide Singelgracht in front of the door. Opposite the Tropenmuseum and a stone's throw from Artis zoo and the Oosterpark. Parking is no problem here, there is sufficient parking capacity in the area. Public transport and a wide variety of shops and catering facilities are also available in large numbers within walking distance. LAYOUT Via the ground floor stairs and the communal staircase to the 2nd floor. Entrance, very light and spacious living room with a chimney and a balcony at the front and a view on the Singelgracht and the Tropenmuseum. At the rear is the industrially designed open kitchen with built-in appliances including an oven, refrigerator, dishwasher and 5-burner gas stove. With the stairs to the third floor. At the front of this floor is a very spacious and light bedroom. At the rear is a second well-sized bedroom with next to it the bathroom with bath, shower, double sink and toilet. In the middle of the floor is a storage or laundry room with connections for the washing machine and dryer. You could also easily create a third bedroom on this floor. From this floor a fixed staircase goes to the permitted roof terrace of approx. 17m2 with a beautiful panoramic view. The entire apartment has a neat solid Jatoba (hardwood) floor and the apartment has full double glazing and an energy label C.