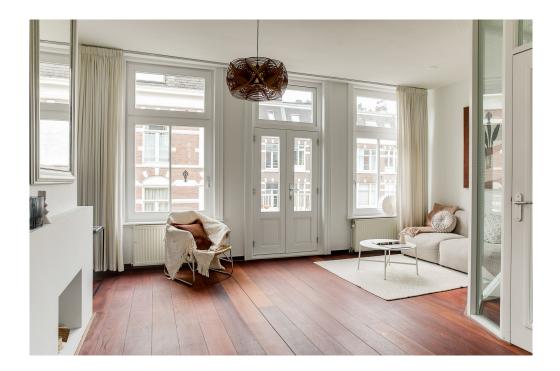

### 

The apartment is located in a lovely traffic-free street just a few meters from the Alexanderkade, with the wide Singelgracht in front of the door. Opposite the Tropenmuseum and a stone's throw from Artis zoo and the Oosterpark. Parking is no problem here, there is sufficient parking capacity in the area. Public transport and a wide variety of shops and catering facilities are also available in large numbers within walking distance. LAYOUT Via the ground floor stairs and the communal staircase to the 2nd floor. Entrance, very light and spacious living room with a chimney and a balcony at the front and a view on the Singelgracht and the Tropenmuseum. At the rear is the industrially designed open kitchen with built-in appliances including an oven, refrigerator, dishwasher and 5-burner gas stove. With the stairs to the third floor. At the front of this floor is a very spacious and light bedroom. At the rear is a second well-sized bedroom with next to it the bathroom with bath, shower, double sink and toilet. In the middle of the floor is a storage or laundry room with connections for the washing machine and dryer. You could also easily create a third bedroom on this floor. From this floor a fixed staircase goes to the permitted roof terrace of approx. 17m2 with a beautiful panoramic view. The entire apartment has a neat solid Jatoba (hardwood) floor and the apartment has full double glazing and an energy label C.