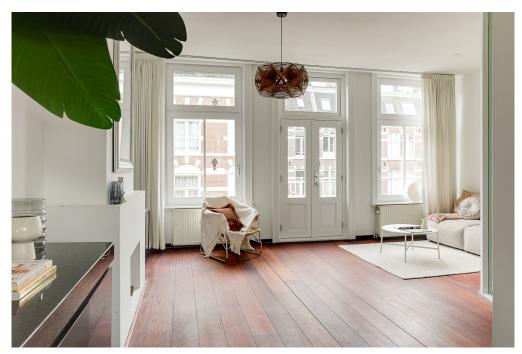

### 

The apartment is located in a lovely traffic-free street just a few meters from the Alexanderkade, with the wide Singelgracht in front of the door. Opposite the Tropenmuseum and a stone's throw from Artis zoo and the Oosterpark. Parking is no problem here, there is sufficient parking capacity in the area. Public transport and a wide variety of shops and catering facilities are also available in large numbers within walking distance. LAYOUT Via the ground floor stairs and the communal staircase to the 2nd floor. Entrance, very light and spacious living room with a chimney and a balcony at the front and a view on the Singelgracht and the Tropenmuseum. At the rear is the industrially designed open kitchen with built-in appliances including an oven, refrigerator, dishwasher and 5-burner gas stove. With the stairs to the third floor. At the front of this floor is a very spacious and light bedroom. At the rear is a second well-sized bedroom with next to it the bathroom with bath, shower, double sink and toilet. In the middle of the floor is a storage or laundry room with connections for the washing machine and dryer. You could also easily create a third bedroom on this floor. From this floor a fixed staircase goes to the permitted roof terrace of approx. 17m2 with a beautiful panoramic view. The entire apartment has a neat solid Jatoba (hardwood) floor and the apartment has full double glazing and an energy label C.