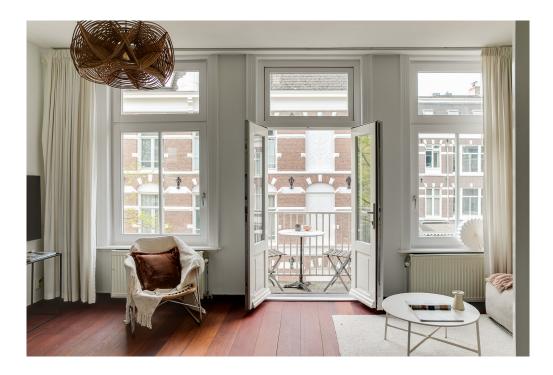

### 

The apartment is located in a lovely traffic-free street just a few meters from the Alexanderkade, with the wide Singelgracht in front of the door. Opposite the Tropenmuseum and a stone's throw from Artis zoo and the Oosterpark. Parking is no problem here, there is sufficient parking capacity in the area. Public transport and a wide variety of shops and catering facilities are also available in large numbers within walking distance. LAYOUT Via the ground floor stairs and the communal staircase to the 2nd floor. Entrance, very light and spacious living room with a chimney and a balcony at the front and a view on the Singelgracht and the Tropenmuseum. At the rear is the industrially designed open kitchen with built-in appliances including an oven, refrigerator, dishwasher and 5-burner gas stove. With the stairs to the third floor. At the front of this floor is a very spacious and light bedroom. At the rear is a second well-sized bedroom with next to it the bathroom with bath, shower, double sink and toilet. In the middle of the floor is a storage or laundry room with connections for the washing machine and dryer. You could also easily create a third bedroom on this floor. From this floor a fixed staircase goes to the permitted roof terrace of approx. 17m2 with a beautiful panoramic view. The entire apartment has a neat solid Jatoba (hardwood) floor and the apartment has full double glazing and an energy label C.