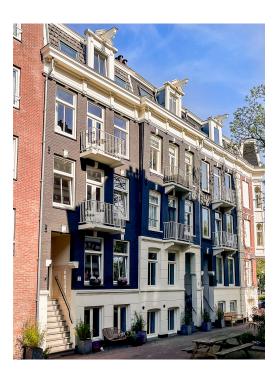

### 

The apartment is located in a lovely traffic-free street just a few meters from the Alexanderkade, with the wide Singelgracht in front of the door. Opposite the Tropenmuseum and a stone's throw from Artis zoo and the Oosterpark. Parking is no problem here, there is sufficient parking capacity in the area. Public transport and a wide variety of shops and catering facilities are also available in large numbers within walking distance. LAYOUT Via the ground floor stairs and the communal staircase to the 2nd floor. Entrance, very light and spacious living room with a chimney and a balcony at the front and a view on the Singelgracht and the Tropenmuseum. At the rear is the industrially designed open kitchen with built-in appliances including an oven, refrigerator, dishwasher and 5-burner gas stove. With the stairs to the third floor. At the front of this floor is a very spacious and light bedroom. At the rear is a second well-sized bedroom with next to it the bathroom with bath, shower, double sink and toilet. In the middle of the floor is a storage or laundry room with connections for the washing machine and dryer. You could also easily create a third bedroom on this floor. From this floor a fixed staircase goes to the permitted roof terrace of approx. 17m2 with a beautiful panoramic view. The entire apartment has a neat solid Jatoba (hardwood) floor and the apartment has full double glazing and an energy label C.