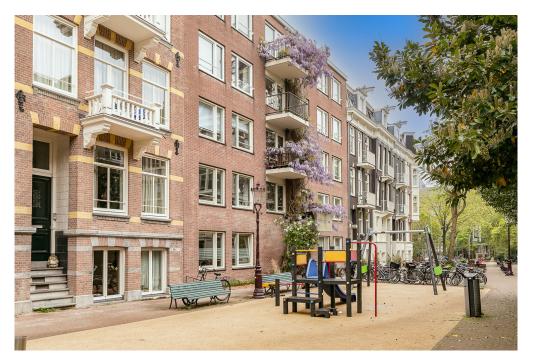

### 

The apartment is located in a lovely traffic-free street just a few meters from the Alexanderkade, with the wide Singelgracht in front of the door. Opposite the Tropenmuseum and a stone's throw from Artis zoo and the Oosterpark. Parking is no problem here, there is sufficient parking capacity in the area. Public transport and a wide variety of shops and catering facilities are also available in large numbers within walking distance. LAYOUT Via the ground floor stairs and the communal staircase to the 2nd floor. Entrance, very light and spacious living room with a chimney and a balcony at the front and a view on the Singelgracht and the Tropenmuseum. At the rear is the industrially designed open kitchen with built-in appliances including an oven, refrigerator, dishwasher and 5-burner gas stove. With the stairs to the third floor. At the front of this floor is a very spacious and light bedroom. At the rear is a second well-sized bedroom with next to it the bathroom with bath, shower, double sink and toilet. In the middle of the floor is a storage or laundry room with connections for the washing machine and dryer. You could also easily create a third bedroom on this floor. From this floor a fixed staircase goes to the permitted roof terrace of approx. 17m2 with a beautiful panoramic view. The entire apartment has a neat solid Jatoba (hardwood) floor and the apartment has full double glazing and an energy label C.