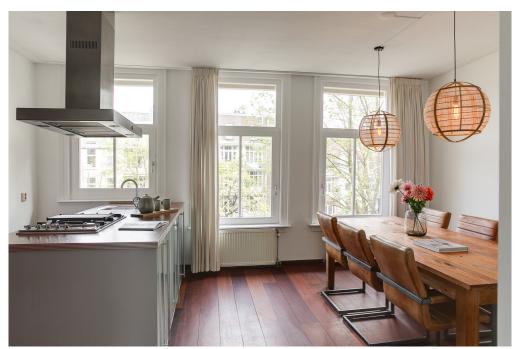

### 

The apartment is located in a lovely traffic-free street just a few meters from the Alexanderkade, with the wide Singelgracht in front of the door. Opposite the Tropenmuseum and a stone's throw from Artis zoo and the Oosterpark. Parking is no problem here, there is sufficient parking capacity in the area. Public transport and a wide variety of shops and catering facilities are also available in large numbers within walking distance. LAYOUT Via the ground floor stairs and the communal staircase to the 2nd floor. Entrance, very light and spacious living room with a chimney and a balcony at the front and a view on the Singelgracht and the Tropenmuseum. At the rear is the industrially designed open kitchen with built-in appliances including an oven, refrigerator, dishwasher and 5-burner gas stove. With the stairs to the third floor. At the front of this floor is a very spacious and light bedroom. At the rear is a second well-sized bedroom with next to it the bathroom with bath, shower, double sink and toilet. In the middle of the floor is a storage or laundry room with connections for the washing machine and dryer. You could also easily create a third bedroom on this floor. From this floor a fixed staircase goes to the permitted roof terrace of approx. 17m2 with a beautiful panoramic view. The entire apartment has a neat solid Jatoba (hardwood) floor and the apartment has full double glazing and an energy label C.