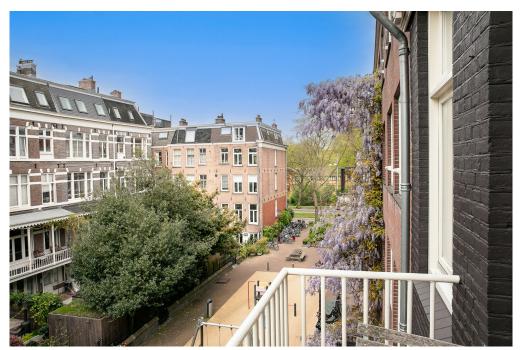

### 

The apartment is located in a lovely traffic-free street just a few meters from the Alexanderkade, with the wide Singelgracht in front of the door. Opposite the Tropenmuseum and a stone's throw from Artis zoo and the Oosterpark. Parking is no problem here, there is sufficient parking capacity in the area. Public transport and a wide variety of shops and catering facilities are also available in large numbers within walking distance. LAYOUT Via the ground floor stairs and the communal staircase to the 2nd floor. Entrance, very light and spacious living room with a chimney and a balcony at the front and a view on the Singelgracht and the Tropenmuseum. At the rear is the industrially designed open kitchen with built-in appliances including an oven, refrigerator, dishwasher and 5-burner gas stove. With the stairs to the third floor. At the front of this floor is a very spacious and light bedroom. At the rear is a second well-sized bedroom with next to it the bathroom with bath, shower, double sink and toilet. In the middle of the floor is a storage or laundry room with connections for the washing machine and dryer. You could also easily create a third bedroom on this floor. From this floor a fixed staircase goes to the permitted roof terrace of approx. 17m2 with a beautiful panoramic view. The entire apartment has a neat solid Jatoba (hardwood) floor and the apartment has full double glazing and an energy label C.