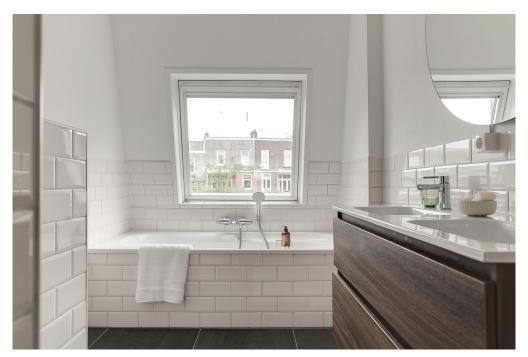

### 

The apartment is located in a lovely traffic-free street just a few meters from the Alexanderkade, with the wide Singelgracht in front of the door. Opposite the Tropenmuseum and a stone's throw from Artis zoo and the Oosterpark. Parking is no problem here, there is sufficient parking capacity in the area. Public transport and a wide variety of shops and catering facilities are also available in large numbers within walking distance. LAYOUT Via the ground floor stairs and the communal staircase to the 2nd floor. Entrance, very light and spacious living room with a chimney and a balcony at the front and a view on the Singelgracht and the Tropenmuseum. At the rear is the industrially designed open kitchen with built-in appliances including an oven, refrigerator, dishwasher and 5-burner gas stove. With the stairs to the third floor. At the front of this floor is a very spacious and light bedroom. At the rear is a second well-sized bedroom with next to it the bathroom with bath, shower, double sink and toilet. In the middle of the floor is a storage or laundry room with connections for the washing machine and dryer. You could also easily create a third bedroom on this floor. From this floor a fixed staircase goes to the permitted roof terrace of approx. 17m2 with a beautiful panoramic view. The entire apartment has a neat solid Jatoba (hardwood) floor and the apartment has full double glazing and an energy label C.