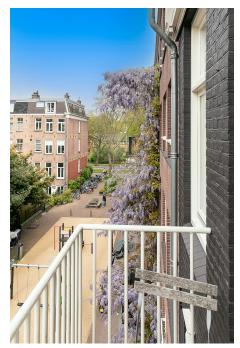

### ??? ????? ????????

Well-laid out and bright double upper house of 95 m2 with a spacious living room with open kitchen, two bedrooms and a lovely roof terrace of 18m2. Situated on freeholdland in a prime location in the Plantagebuurt with a beautiful view of the canal and the Tropenmuseum! The apartment is located in a well-maintained building from 1854 in the traffic-free Alexanderstraat!

### 

The apartment is located in a lovely traffic-free street just a few meters from the Alexanderkade, with the wide Singelgracht in front of the door. Opposite the Tropenmuseum and a stone's throw from Artis zoo and the Oosterpark. Parking is no problem here, there is sufficient parking capacity in the area. Public transport and a wide variety of shops and catering facilities are also available in large numbers within walking distance. LAYOUT Via the ground floor stairs and the communal staircase to the 2nd floor. Entrance, very light and spacious living room with a chimney and a balcony at the front and a view on the Singelgracht and the Tropenmuseum. At the rear is the industrially designed open kitchen with built-in appliances including an oven, refrigerator, dishwasher and 5-burner gas stove. With the stairs to the third floor. At the front of this floor is a very spacious and light bedroom. At the rear is a second well-sized bedroom with next to it the bathroom with bath, shower, double sink and toilet. In the middle of the floor is a storage or laundry room with connections for the washing machine and dryer. You could also easily create a third bedroom on this floor. From this floor a fixed staircase goes to the permitted roof terrace of approx. 17m2 with a beautiful panoramic view. The entire apartment has a neat solid Jatoba (hardwood) floor and the apartment has full double glazing and an energy label C.