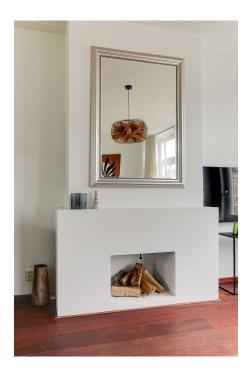

### 

The apartment is located in a lovely traffic-free street just a few meters from the Alexanderkade, with the wide Singelgracht in front of the door. Opposite the Tropenmuseum and a stone's throw from Artis zoo and the Oosterpark. Parking is no problem here, there is sufficient parking capacity in the area. Public transport and a wide variety of shops and catering facilities are also available in large numbers within walking distance. LAYOUT Via the ground floor stairs and the communal staircase to the 2nd floor. Entrance, very light and spacious living room with a chimney and a balcony at the front and a view on the Singelgracht and the Tropenmuseum. At the rear is the industrially designed open kitchen with built-in appliances including an oven, refrigerator, dishwasher and 5-burner gas stove. With the stairs to the third floor. At the front of this floor is a very spacious and light bedroom. At the rear is a second well-sized bedroom with next to it the bathroom with bath, shower, double sink and toilet. In the middle of the floor is a storage or laundry room with connections for the washing machine and dryer. You could also easily create a third bedroom on this floor. From this floor a fixed staircase goes to the permitted roof terrace of approx. 17m2 with a beautiful panoramic view. The entire apartment has a neat solid Jatoba (hardwood) floor and the apartment has full double glazing and an energy label C.