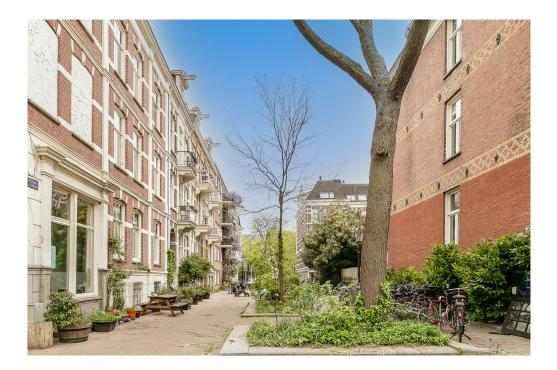

### 

The apartment is located in a lovely traffic-free street just a few meters from the Alexanderkade, with the wide Singelgracht in front of the door. Opposite the Tropenmuseum and a stone's throw from Artis zoo and the Oosterpark. Parking is no problem here, there is sufficient parking capacity in the area. Public transport and a wide variety of shops and catering facilities are also available in large numbers within walking distance. LAYOUT Via the ground floor stairs and the communal staircase to the 2nd floor. Entrance, very light and spacious living room with a chimney and a balcony at the front and a view on the Singelgracht and the Tropenmuseum. At the rear is the industrially designed open kitchen with built-in appliances including an oven, refrigerator, dishwasher and 5-burner gas stove. With the stairs to the third floor. At the front of this floor is a very spacious and light bedroom. At the rear is a second well-sized bedroom with next to it the bathroom with bath, shower, double sink and toilet. In the middle of the floor is a storage or laundry room with connections for the washing machine and dryer. You could also easily create a third bedroom on this floor. From this floor a fixed staircase goes to the permitted roof terrace of approx. 17m2 with a beautiful panoramic view. The entire apartment has a neat solid Jatoba (hardwood) floor and the apartment has full double glazing and an energy label C.