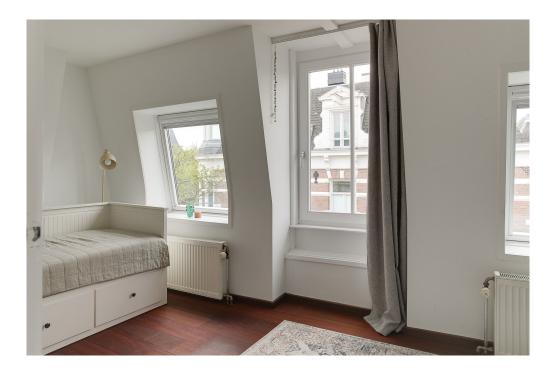

### 

The apartment is located in a lovely traffic-free street just a few meters from the Alexanderkade, with the wide Singelgracht in front of the door. Opposite the Tropenmuseum and a stone's throw from Artis zoo and the Oosterpark. Parking is no problem here, there is sufficient parking capacity in the area. Public transport and a wide variety of shops and catering facilities are also available in large numbers within walking distance. LAYOUT Via the ground floor stairs and the communal staircase to the 2nd floor. Entrance, very light and spacious living room with a chimney and a balcony at the front and a view on the Singelgracht and the Tropenmuseum. At the rear is the industrially designed open kitchen with built-in appliances including an oven, refrigerator, dishwasher and 5-burner gas stove. With the stairs to the third floor. At the front of this floor is a very spacious and light bedroom. At the rear is a second well-sized bedroom with next to it the bathroom with bath, shower, double sink and toilet. In the middle of the floor is a storage or laundry room with connections for the washing machine and dryer. You could also easily create a third bedroom on this floor. From this floor a fixed staircase goes to the permitted roof terrace of approx. 17m2 with a beautiful panoramic view. The entire apartment has a neat solid Jatoba (hardwood) floor and the apartment has full double glazing and an energy label C.