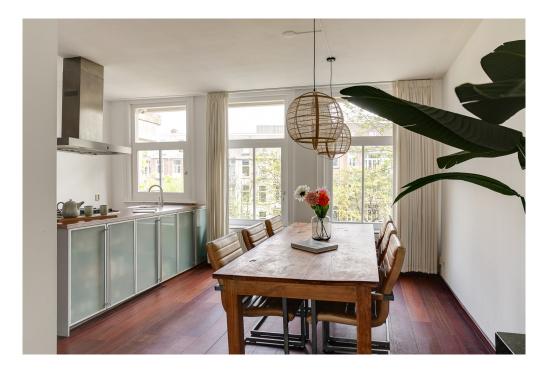

### 

The apartment is located in a lovely traffic-free street just a few meters from the Alexanderkade, with the wide Singelgracht in front of the door. Opposite the Tropenmuseum and a stone's throw from Artis zoo and the Oosterpark. Parking is no problem here, there is sufficient parking capacity in the area. Public transport and a wide variety of shops and catering facilities are also available in large numbers within walking distance. LAYOUT Via the ground floor stairs and the communal staircase to the 2nd floor. Entrance, very light and spacious living room with a chimney and a balcony at the front and a view on the Singelgracht and the Tropenmuseum. At the rear is the industrially designed open kitchen with built-in appliances including an oven, refrigerator, dishwasher and 5-burner gas stove. With the stairs to the third floor. At the front of this floor is a very spacious and light bedroom. At the rear is a second well-sized bedroom with next to it the bathroom with bath, shower, double sink and toilet. In the middle of the floor is a storage or laundry room with connections for the washing machine and dryer. You could also easily create a third bedroom on this floor. From this floor a fixed staircase goes to the permitted roof terrace of approx. 17m2 with a beautiful panoramic view. The entire apartment has a neat solid Jatoba (hardwood) floor and the apartment has full double glazing and an energy label C.