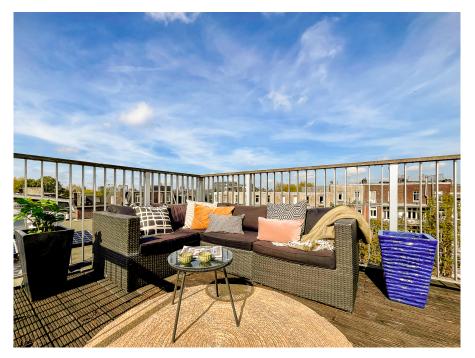

### ??? ????? ????????

Well-laid out and bright double upper house of 95 m2 with a spacious living room with open kitchen, two bedrooms and a lovely roof terrace of 18m2. Situated on freeholdland in a prime location in the Plantagebuurt with a beautiful view of the canal and the Tropenmuseum! The apartment is located in a well-maintained building from 1854 in the traffic-free Alexanderstraat!

### 

The apartment is located in a lovely traffic-free street just a few meters from the Alexanderkade, with the wide Singelgracht in front of the door. Opposite the Tropenmuseum and a stone's throw from Artis zoo and the Oosterpark. Parking is no problem here, there is sufficient parking capacity in the area. Public transport and a wide variety of shops and catering facilities are also available in large numbers within walking distance. LAYOUT Via the ground floor stairs and the communal staircase to the 2nd floor. Entrance, very light and spacious living room with a chimney and a balcony at the front and a view on the Singelgracht and the Tropenmuseum. At the rear is the industrially designed open kitchen with built-in appliances including an oven, refrigerator, dishwasher and 5-burner gas stove. With the stairs to the third floor. At the front of this floor is a very spacious and light bedroom. At the rear is a second well-sized bedroom with next to it the bathroom with bath, shower, double sink and toilet. In the middle of the floor is a storage or laundry room with connections for the washing machine and dryer. You could also easily create a third bedroom on this floor. From this floor a fixed staircase goes to the permitted roof terrace of approx. 17m2 with a beautiful panoramic view. The entire apartment has a neat solid Jatoba (hardwood) floor and the apartment has full double glazing and an energy label C.