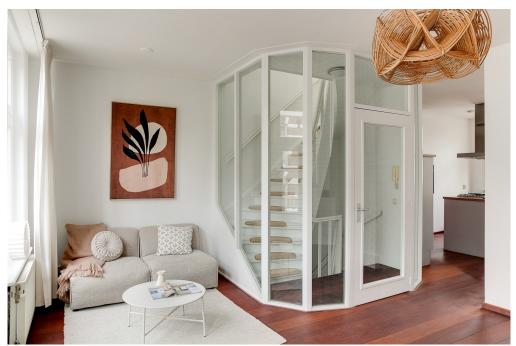

### 

The apartment is located in a lovely traffic-free street just a few meters from the Alexanderkade, with the wide Singelgracht in front of the door. Opposite the Tropenmuseum and a stone's throw from Artis zoo and the Oosterpark. Parking is no problem here, there is sufficient parking capacity in the area. Public transport and a wide variety of shops and catering facilities are also available in large numbers within walking distance. LAYOUT Via the ground floor stairs and the communal staircase to the 2nd floor. Entrance, very light and spacious living room with a chimney and a balcony at the front and a view on the Singelgracht and the Tropenmuseum. At the rear is the industrially designed open kitchen with built-in appliances including an oven, refrigerator, dishwasher and 5-burner gas stove. With the stairs to the third floor. At the front of this floor is a very spacious and light bedroom. At the rear is a second well-sized bedroom with next to it the bathroom with bath, shower, double sink and toilet. In the middle of the floor is a storage or laundry room with connections for the washing machine and dryer. You could also easily create a third bedroom on this floor. From this floor a fixed staircase goes to the permitted roof terrace of approx. 17m2 with a beautiful panoramic view. The entire apartment has a neat solid Jatoba (hardwood) floor and the apartment has full double glazing and an energy label C.