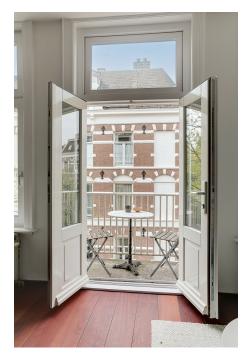

### 

The apartment is located in a lovely traffic-free street just a few meters from the Alexanderkade, with the wide Singelgracht in front of the door. Opposite the Tropenmuseum and a stone's throw from Artis zoo and the Oosterpark. Parking is no problem here, there is sufficient parking capacity in the area. Public transport and a wide variety of shops and catering facilities are also available in large numbers within walking distance. LAYOUT Via the ground floor stairs and the communal staircase to the 2nd floor. Entrance, very light and spacious living room with a chimney and a balcony at the front and a view on the Singelgracht and the Tropenmuseum. At the rear is the industrially designed open kitchen with built-in appliances including an oven, refrigerator, dishwasher and 5-burner gas stove. With the stairs to the third floor. At the front of this floor is a very spacious and light bedroom. At the rear is a second well-sized bedroom with next to it the bathroom with bath, shower, double sink and toilet. In the middle of the floor is a storage or laundry room with connections for the washing machine and dryer. You could also easily create a third bedroom on this floor. From this floor a fixed staircase goes to the permitted roof terrace of approx. 17m2 with a beautiful panoramic view. The entire apartment has a neat solid Jatoba (hardwood) floor and the apartment has full double glazing and an energy label C.