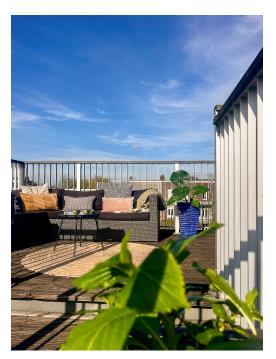

### ??? ????? ????????

Well-laid out and bright double upper house of 95 m2 with a spacious living room with open kitchen, two bedrooms and a lovely roof terrace of 18m2. Situated on freeholdland in a prime location in the Plantagebuurt with a beautiful view of the canal and the Tropenmuseum! The apartment is located in a well-maintained building from 1854 in the traffic-free Alexanderstraat!

### 

The apartment is located in a lovely traffic-free street just a few meters from the Alexanderkade, with the wide Singelgracht in front of the door. Opposite the Tropenmuseum and a stone's throw from Artis zoo and the Oosterpark. Parking is no problem here, there is sufficient parking capacity in the area. Public transport and a wide variety of shops and catering facilities are also available in large numbers within walking distance. LAYOUT Via the ground floor stairs and the communal staircase to the 2nd floor. Entrance, very light and spacious living room with a chimney and a balcony at the front and a view on the Singelgracht and the Tropenmuseum. At the rear is the industrially designed open kitchen with built-in appliances including an oven, refrigerator, dishwasher and 5-burner gas stove. With the stairs to the third floor. At the front of this floor is a very spacious and light bedroom. At the rear is a second well-sized bedroom with next to it the bathroom with bath, shower, double sink and toilet. In the middle of the floor is a storage or laundry room with connections for the washing machine and dryer. You could also easily create a third bedroom on this floor. From this floor a fixed staircase goes to the permitted roof terrace of approx. 17m2 with a beautiful panoramic view. The entire apartment has a neat solid Jatoba (hardwood) floor and the apartment has full double glazing and an energy label C.