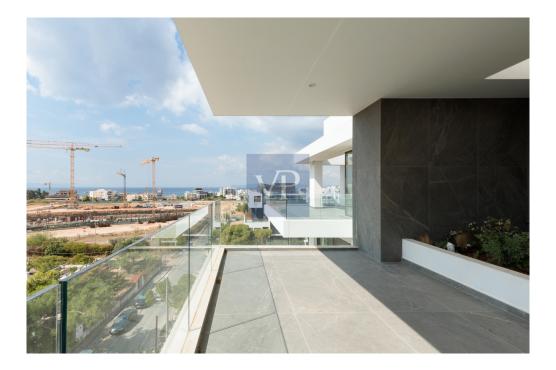

### A first impression

Rising above the peaceful Alimos district, the Opalyn Heights Penthouse offers a truly luxurious retreat with breathtaking panoramic views of the Metropolitan Park and the Mediterranean Sea.

This exquisite residence on the top floor is a perfect balance of elegance and comfort. Natural light fills every corner, enhancing the airy and spacious ambiance. The master suite offers the ultimate in privacy, featuring an en-suite bathroom and an expansive walk-in wardrobe. Two additional bedrooms share a beautifully designed modern bathroom, while a guest WC adds extra convenience. Step outside to the expansive terrace, where a cantilevered Jacuzzi provides the ideal space for private relaxation, all while soaking in the stunning views under the stars.