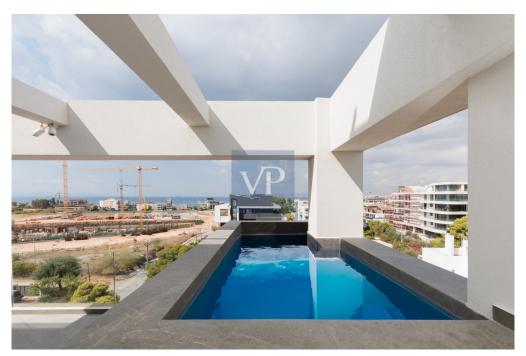

### A first impression

Rising above the peaceful Alimos district, the Opalyn Heights Penthouse offers a truly luxurious retreat with breathtaking panoramic views of the Metropolitan Park and the Mediterranean Sea.

This exquisite residence on the top floor is a perfect balance of elegance and comfort. Natural light fills every corner, enhancing the airy and spacious ambiance. The master suite offers the ultimate in privacy, featuring an en-suite bathroom and an expansive walk-in wardrobe. Two additional bedrooms share a beautifully designed modern bathroom, while a guest WC adds extra convenience. Step outside to the expansive terrace, where a cantilevered Jacuzzi provides the ideal space for private relaxation, all while soaking in the stunning views under the stars.