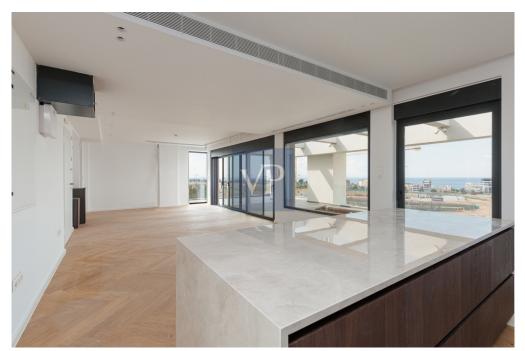

### A first impression

Rising above the peaceful Alimos district, the Opalyn Heights Penthouse offers a truly luxurious retreat with breathtaking panoramic views of the Metropolitan Park and the Mediterranean Sea.

This exquisite residence on the top floor is a perfect balance of elegance and comfort. Natural light fills every corner, enhancing the airy and spacious ambiance. The master suite offers the ultimate in privacy, featuring an en-suite bathroom and an expansive walk-in wardrobe. Two additional bedrooms share a beautifully designed modern bathroom, while a guest WC adds extra convenience. Step outside to the expansive terrace, where a cantilevered Jacuzzi provides the ideal space for private relaxation, all while soaking in the stunning views under the stars.