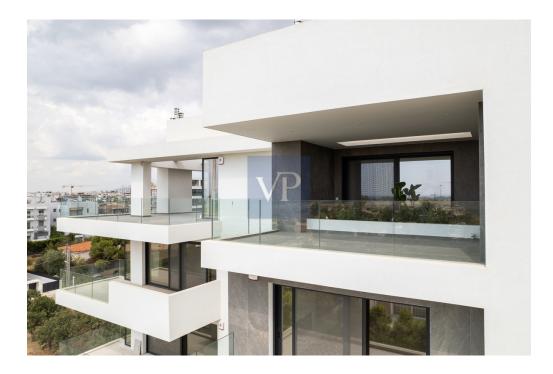

This exquisite residence on the top floor is a perfect balance of elegance and comfort. Natural light fills every corner, enhancing the airy and spacious ambiance. The master suite offers the ultimate in privacy, featuring an en-suite bathroom and an expansive walk-in wardrobe. Two additional bedrooms share a beautifully designed modern bathroom, while a guest WC adds extra convenience. Step outside to the expansive terrace, where a cantilevered Jacuzzi provides the ideal space for private relaxation, all while soaking in the stunning views under the stars.

The Opalyn building reflects a commitment to both high-end design and sustainable living. With an A+ energy rating, the property incorporates cutting-edge features such as photovoltaic panels, underfloor heating powered by a heat pump, thermal insulation, and autonomous climate control to ensure comfort throughout the year. The property also offers additional amenities like pre-installed alarm systems, a storage room, and a dedicated EV parking space, ensuring peace of mind and convenience for its residents. The elevator provides easy access, and the building is designed with both quality and sustainability at its core.