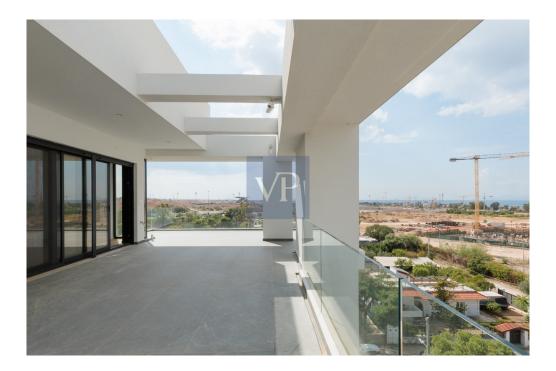

### A first impression

Rising above the peaceful Alimos district, the Opalyn Heights Penthouse offers a truly luxurious retreat with breathtaking panoramic views of the Metropolitan Park and the Mediterranean Sea.

This exquisite residence on the top floor is a perfect balance of elegance and comfort. Natural light fills every corner, enhancing the airy and spacious ambiance. The master suite offers the ultimate in privacy, featuring an en-suite bathroom and an expansive walk-in wardrobe. Two additional bedrooms share a beautifully designed modern bathroom, while a guest WC adds extra convenience. Step outside to the expansive terrace, where a cantilevered Jacuzzi provides the ideal space for private relaxation, all while soaking in the stunning views under the stars.