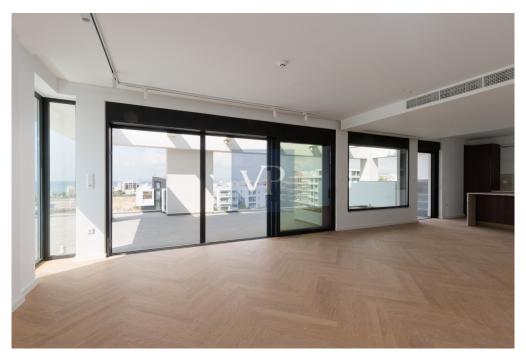

### A first impression

Rising above the peaceful Alimos district, the Opalyn Heights Penthouse offers a truly luxurious retreat with breathtaking panoramic views of the Metropolitan Park and the Mediterranean Sea.

This exquisite residence on the top floor is a perfect balance of elegance and comfort. Natural light fills every corner, enhancing the airy and spacious ambiance. The master suite offers the ultimate in privacy, featuring an en-suite bathroom and an expansive walk-in wardrobe. Two additional bedrooms share a beautifully designed modern bathroom, while a guest WC adds extra convenience. Step outside to the expansive terrace, where a cantilevered Jacuzzi provides the ideal space for private relaxation, all while soaking in the stunning views under the stars.