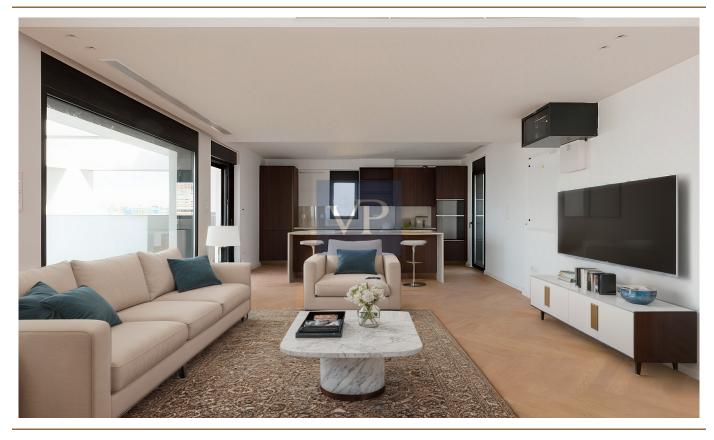

### A first impression

Rising above the peaceful Alimos district, the Opalyn Heights Penthouse offers a truly luxurious retreat with breathtaking panoramic views of the Metropolitan Park and the Mediterranean Sea.

This exquisite residence on the top floor is a perfect balance of elegance and comfort. Natural light fills every corner, enhancing the airy and spacious ambiance. The master suite offers the ultimate in privacy, featuring an en-suite bathroom and an expansive walk-in wardrobe. Two additional bedrooms share a beautifully designed modern bathroom, while a guest WC adds extra convenience. Step outside to the expansive terrace, where a cantilevered Jacuzzi provides the ideal space for private relaxation, all while soaking in the stunning views under the stars.