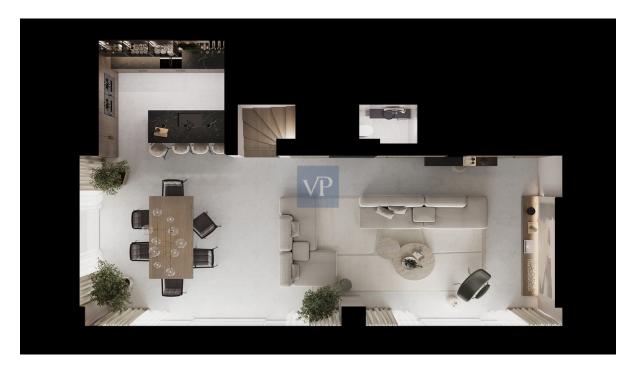

# At a glance

| Property ID          | 1042682 |
|----------------------|---------|
| Bedrooms             | 3       |
| Bathrooms            | 2       |
| Year of construction | 2024    |

| Purchase Price | 2.500.000 EUR |
|----------------|---------------|
| Total Space    | ca. 186 m²    |

#### A first impression

Azure Eclat stands as a pinnacle of modern luxury in the heart of Glyfada. This exceptional penthouse maisonette, occupying the fourth and fifth floors of a meticulously designed building, offers a living experience unlike any other. With expansive windows that flood the residence with natural light, the harmonious blend of sophisticated interiors and sweeping views creates an atmosphere of exclusivity and tranquility. The fourth floor opens up to a bright, expansive living room that flows seamlessly into a state-of-the-art gourmet kitchen. Perfectly designed for both intimate gatherings and grand entertainment, this level embodies a refined living experience that elevates the essence of luxury. As you ascend to the fifth floor, you are welcomed by three elegantly appointed bedrooms, including a master suite, each with elevated ceilings and luxurious finishes. The space is completed by a common luxurious bathroom. Outside, the private outdoor jacuzzi offers the perfect spot to unwind while soaking in the peaceful neighborhood views that surround the property. A private elevator ensures seamless access between the levels, while two secure underground parking spaces and a generous storage area complete this residence. Ideally located near Glyfada's vibrant promenade, beaches, and restaurants, Azure Eclat represents the epitome of effortless, stylish living in one of the most sought-after areas of Athens.