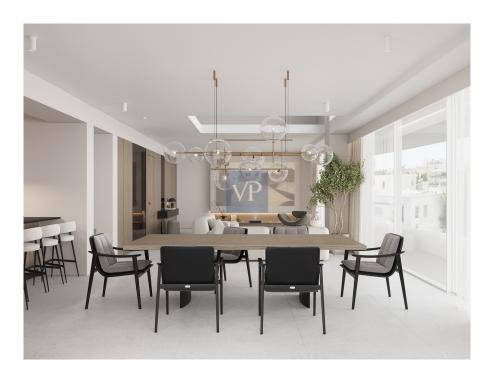

#### A first impression

Azure Eclat stands as a pinnacle of modern luxury in the heart of Glyfada. This exceptional penthouse maisonette, occupying the fourth and fifth floors of a meticulously designed building, offers a living experience unlike any other. With expansive windows that flood the residence with natural light, the harmonious blend of sophisticated interiors and sweeping views creates an atmosphere of exclusivity and tranquility. The fourth floor opens up to a bright, expansive living room that flows seamlessly into a state-of-the-art gourmet kitchen. Perfectly designed for both intimate gatherings and grand entertainment, this level embodies a refined living experience that elevates the essence of luxury. As you ascend to the fifth floor, you are welcomed by three elegantly appointed bedrooms, including a master suite, each with elevated ceilings and luxurious finishes. The space is completed by a common luxurious bathroom. Outside, the private outdoor jacuzzi offers the perfect spot to unwind while soaking in the peaceful neighborhood views that surround the property. A private elevator ensures seamless access between the levels, while two secure underground parking spaces and a generous storage area complete this residence. Ideally located near Glyfada's vibrant promenade, beaches, and restaurants, Azure Eclat represents the epitome of effortless, stylish living in one of the most sought-after areas of Athens.