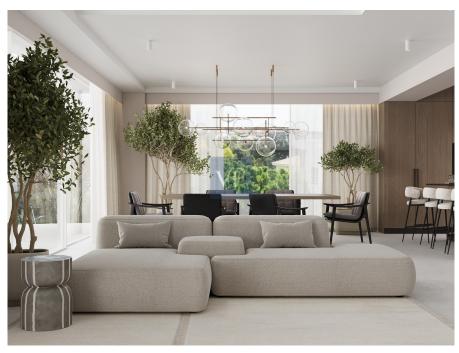

#### A first impression

Azure Eclat stands as a pinnacle of modern luxury in the heart of Glyfada. This exceptional penthouse maisonette, occupying the fourth and fifth floors of a meticulously designed building, offers a living experience unlike any other. With expansive windows that flood the residence with natural light, the harmonious blend of sophisticated interiors and sweeping views creates an atmosphere of exclusivity and tranquility. The fourth floor opens up to a bright, expansive living room that flows seamlessly into a state-of-the-art gourmet kitchen. Perfectly designed for both intimate gatherings and grand entertainment, this level embodies a refined living experience that elevates the essence of luxury. As you ascend to the fifth floor, you are welcomed by three elegantly appointed bedrooms, including a master suite, each with elevated ceilings and luxurious finishes. The space is completed by a common luxurious bathroom. Outside, the private outdoor jacuzzi offers the perfect spot to unwind while soaking in the peaceful neighborhood views that surround the property. A private elevator ensures seamless access between the levels, while two secure underground parking spaces and a generous storage area complete this residence. Ideally located near Glyfada's vibrant promenade, beaches, and restaurants, Azure Eclat represents the epitome of effortless, stylish living in one of the most sought-after areas of Athens.