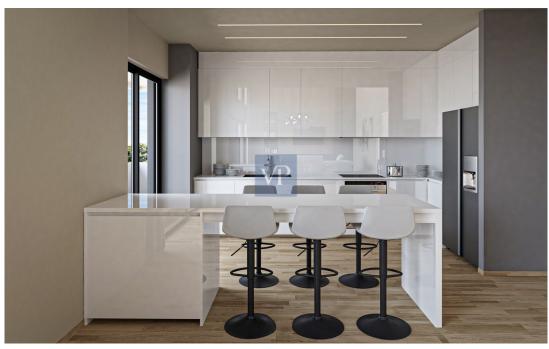

#### A first impression

Orama Mirage is a luxurious 174-square-meter residence located in the heart of Glyfada, occupying the fourth and fifth floors of a cutting-edge building designed with advanced architectural techniques.

As you step into the fourth floor, you are greeted by a spacious and luminous living room, where large windows allow an abundance of natural light to fill the space, creating a warm and inviting atmosphere. This seamlessly flows into an elegant dining area, perfect for entertaining guests or enjoying family meals. The kitchen, designed with taste and sophistication, is fully equipped with modern appliances, making it a functional and stylish space for culinary creativity.