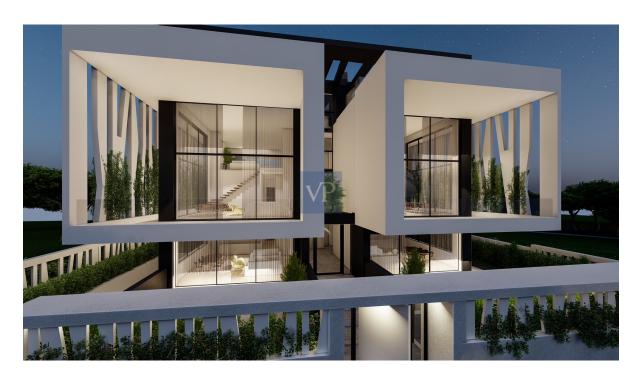

#### A first impression

Introducing Mirabella Vista, a luxurious haven in Politia, offering 231 square meters of exquisite living space. This penthouse is a masterpiece, with the main floor spanning 171 square meters and a stunning loft on the second floor covering an additional 60 square meters. The first floor is a symphony of elegance, featuring a spacious, high-ceiling living room and a stylish dining area with cozy fireplace that adds warmth and charm A separate kitchen awaits your culinary adventures. You'll find three bedrooms, including a luxurious master bedroom with its ensuite bathroom and a walk-in closet. Two additional bedrooms share a well-appointed bathroom, and a convenient WC is also located on this floor. The second floor, or loft, is a versatile space that can serve as a serene living and study area, complete with its own WC. It opens up to a charming back 60-square-meter terrace equipped with a built-in BBQ, an inviting outdoor dining area, and a comfortable living space, providing awe-inspiring sea views of Piraeus. Descend to the underground level, where you'll discover the convenience of two parking spaces and two storage areas. There's even the possibility to create a maid's room to suit your needs. Mirabella Vista comes with exclusive access to a sprawling roof terrace on the third level, encompassing approximately 150 square meters. And if you desire, there's an option to add a swimming Pool or a Jacuzzi to this space, provided you notify us in advance. This exceptional penthouse is equipped with a personal heating system powered by a heat pump and boasts an impressive A+ energy certificate. The flooring is elegantly appointed with wood. Additionally, it offers an array of amenities, including an elevator for easy access, a robust security door, a state-of-the-art security alarm system with CCTV surveillanc. Luxury is a way of life here - seize this opportunity to experience the ultimate in sophisticated living.