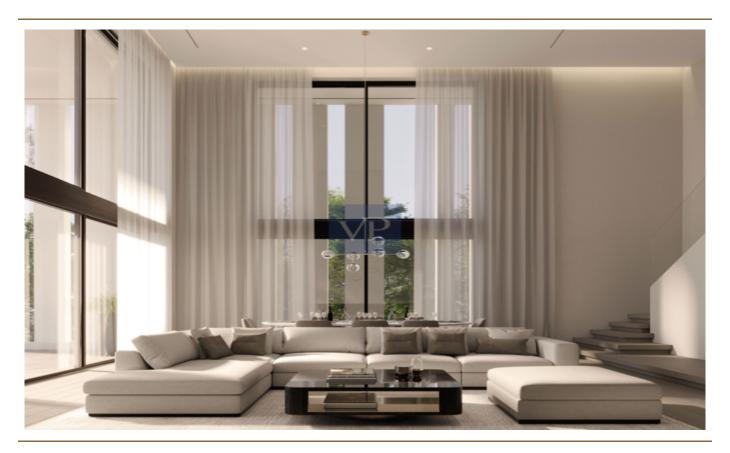

#### A first impression

Introducing Mirabella Vista, a luxurious haven in Politia, offering 231 square meters of exquisite living space. This penthouse is a masterpiece, with the main floor spanning 171 square meters and a stunning loft on the second floor covering an additional 60 square meters. The first floor is a symphony of elegance, featuring a spacious, high-ceiling living room and a stylish dining area with cozy fireplace that adds warmth and charm A separate kitchen awaits your culinary adventures. You'll find three bedrooms, including a luxurious master bedroom with its ensuite bathroom and a walk-in closet. Two additional bedrooms share a well-appointed bathroom, and a convenient WC is also located on this floor. The second floor, or loft, is a versatile space that can serve as a serene living and study area, complete with its own WC. It opens up to a charming back 60-square-meter terrace equipped with a built-in BBQ, an inviting outdoor dining area, and a comfortable living space, providing awe-inspiring sea views of Piraeus. Descend to the underground level, where you'll discover the convenience of two parking spaces and two storage areas. There's even the possibility to create a maid's room to suit your needs. Mirabella Vista comes with exclusive access to a sprawling roof terrace on the third level, encompassing approximately 150 square meters. And if you desire, there's an option to add a swimming Pool or a Jacuzzi to this space, provided you notify us in advance. This exceptional penthouse is equipped with a personal heating system powered by a heat pump and boasts an impressive A+ energy certificate. The flooring is elegantly appointed with wood. Additionally, it offers an array of amenities, including an elevator for easy access, a robust security door, a state-of-the-art security alarm system with CCTV surveillanc. Luxury is a way of life here - seize this opportunity to experience the ultimate in sophisticated living.