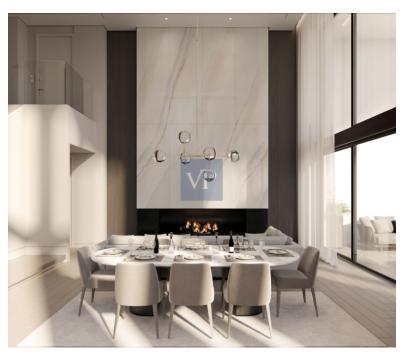

#### A first impression

Introducing Mirabella Vista, a luxurious haven in Politia, offering 231 square meters of exquisite living space. This penthouse is a masterpiece, with the main floor spanning 171 square meters and a stunning loft on the second floor covering an additional 60 square meters. The first floor is a symphony of elegance, featuring a spacious, high-ceiling living room and a stylish dining area with cozy fireplace that adds warmth and charm A separate kitchen awaits your culinary adventures. You'll find three bedrooms, including a luxurious master bedroom with its ensuite bathroom and a walk-in closet. Two additional bedrooms share a well-appointed bathroom, and a convenient WC is also located on this floor. The second floor, or loft, is a versatile space that can serve as a serene living and study area, complete with its own WC. It opens up to a charming back 60-square-meter terrace equipped with a built-in BBQ, an inviting outdoor dining area, and a comfortable living space, providing awe-inspiring sea views of Piraeus. Descend to the underground level, where you'll discover the convenience of two parking spaces and two storage areas. There's even the possibility to create a maid's room to suit your needs. Mirabella Vista comes with exclusive access to a sprawling roof terrace on the third level, encompassing approximately 150 square meters. And if you desire, there's an option to add a swimming Pool or a Jacuzzi to this space, provided you notify us in advance. This exceptional penthouse is equipped with a personal heating system powered by a heat pump and boasts an impressive A+ energy certificate. The flooring is elegantly appointed with wood. Additionally, it offers an array of amenities, including an elevator for easy access, a robust security door, a state-of-the-art security alarm system with CCTV surveillanc. Luxury is a way of life here - seize this opportunity to experience the ultimate in sophisticated living.