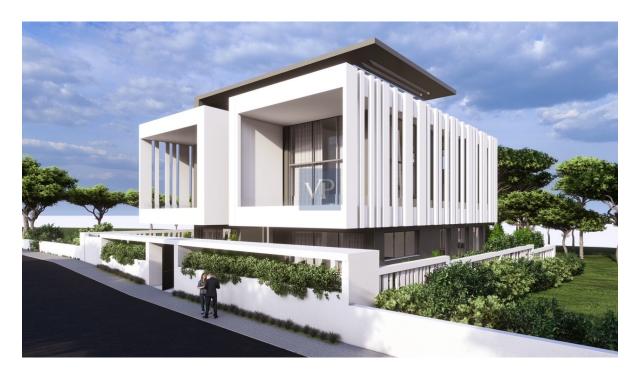

#### A first impression

Introducing Mirabella Vista, a luxurious haven in Politia, offering 231 square meters of exquisite living space. This penthouse is a masterpiece, with the main floor spanning 171 square meters and a stunning loft on the second floor covering an additional 60 square meters. The first floor is a symphony of elegance, featuring a spacious, high-ceiling living room and a stylish dining area with cozy fireplace that adds warmth and charm A separate kitchen awaits your culinary adventures. You'll find three bedrooms, including a luxurious master bedroom with its ensuite bathroom and a walk-in closet. Two additional bedrooms share a well-appointed bathroom, and a convenient WC is also located on this floor. The second floor, or loft, is a versatile space that can serve as a serene living and study area, complete with its own WC. It opens up to a charming back 60-square-meter terrace equipped with a built-in BBQ, an inviting outdoor dining area, and a comfortable living space, providing awe-inspiring sea views of Piraeus. Descend to the underground level, where you'll discover the convenience of two parking spaces and two storage areas. There's even the possibility to create a maid's room to suit your needs. Mirabella Vista comes with exclusive access to a sprawling roof terrace on the third level, encompassing approximately 150 square meters. And if you desire, there's an option to add a swimming Pool or a Jacuzzi to this space, provided you notify us in advance. This exceptional penthouse is equipped with a personal heating system powered by a heat pump and boasts an impressive A+ energy certificate. The flooring is elegantly appointed with wood. Additionally, it offers an array of amenities, including an elevator for easy access, a robust security door, a state-of-the-art security alarm system with CCTV surveillanc. Luxury is a way of life here - seize this opportunity to experience the ultimate in sophisticated living.