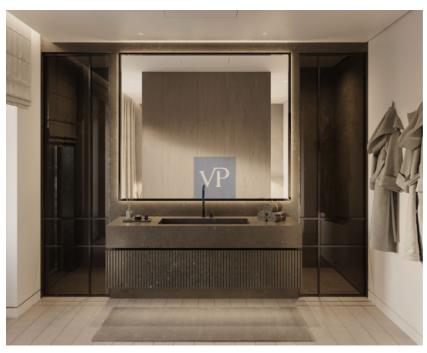

#### A first impression

Introducing Mirabella Vista, a luxurious haven in Politia, offering 231 square meters of exquisite living space. This penthouse is a masterpiece, with the main floor spanning 171 square meters and a stunning loft on the second floor covering an additional 60 square meters. The first floor is a symphony of elegance, featuring a spacious, high-ceiling living room and a stylish dining area with cozy fireplace that adds warmth and charm A separate kitchen awaits your culinary adventures. You'll find three bedrooms, including a luxurious master bedroom with its ensuite bathroom and a walk-in closet. Two additional bedrooms share a well-appointed bathroom, and a convenient WC is also located on this floor. The second floor, or loft, is a versatile space that can serve as a serene living and study area, complete with its own WC. It opens up to a charming back 60-square-meter terrace equipped with a built-in BBQ, an inviting outdoor dining area, and a comfortable living space, providing awe-inspiring sea views of Piraeus. Descend to the underground level, where you'll discover the convenience of two parking spaces and two storage areas. There's even the possibility to create a maid's room to suit your needs. Mirabella Vista comes with exclusive access to a sprawling roof terrace on the third level, encompassing approximately 150 square meters. And if you desire, there's an option to add a swimming Pool or a Jacuzzi to this space, provided you notify us in advance. This exceptional penthouse is equipped with a personal heating system powered by a heat pump and boasts an impressive A+ energy certificate. The flooring is elegantly appointed with wood. Additionally, it offers an array of amenities, including an elevator for easy access, a robust security door, a state-of-the-art security alarm system with CCTV surveillanc. Luxury is a way of life here - seize this opportunity to experience the ultimate in sophisticated living.