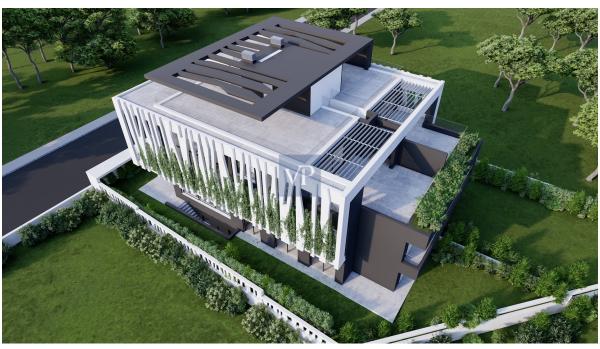

#### A first impression

Introducing Mirabella Vista, a luxurious haven in Politia, offering 231 square meters of exquisite living space. This penthouse is a masterpiece, with the main floor spanning 171 square meters and a stunning loft on the second floor covering an additional 60 square meters. The first floor is a symphony of elegance, featuring a spacious, high-ceiling living room and a stylish dining area with cozy fireplace that adds warmth and charm A separate kitchen awaits your culinary adventures. You'll find three bedrooms, including a luxurious master bedroom with its ensuite bathroom and a walk-in closet. Two additional bedrooms share a well-appointed bathroom, and a convenient WC is also located on this floor. The second floor, or loft, is a versatile space that can serve as a serene living and study area, complete with its own WC. It opens up to a charming back 60-square-meter terrace equipped with a built-in BBQ, an inviting outdoor dining area, and a comfortable living space, providing awe-inspiring sea views of Piraeus. Descend to the underground level, where you'll discover the convenience of two parking spaces and two storage areas. There's even the possibility to create a maid's room to suit your needs. Mirabella Vista comes with exclusive access to a sprawling roof terrace on the third level, encompassing approximately 150 square meters. And if you desire, there's an option to add a swimming Pool or a Jacuzzi to this space, provided you notify us in advance. This exceptional penthouse is equipped with a personal heating system powered by a heat pump and boasts an impressive A+ energy certificate. The flooring is elegantly appointed with wood. Additionally, it offers an array of amenities, including an elevator for easy access, a robust security door, a state-of-the-art security alarm system with CCTV surveillanc. Luxury is a way of life here - seize this opportunity to experience the ultimate in sophisticated living.