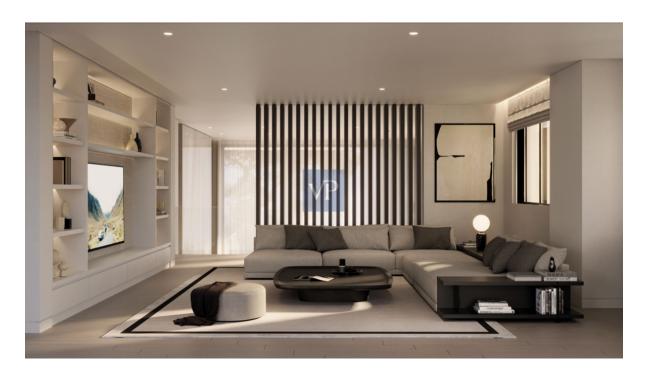

#### A first impression

Introducing Mirabella Vista, a luxurious haven in Politia, offering 231 square meters of exquisite living space. This penthouse is a masterpiece, with the main floor spanning 171 square meters and a stunning loft on the second floor covering an additional 60 square meters. The first floor is a symphony of elegance, featuring a spacious, high-ceiling living room and a stylish dining area with cozy fireplace that adds warmth and charm A separate kitchen awaits your culinary adventures. You'll find three bedrooms, including a luxurious master bedroom with its ensuite bathroom and a walk-in closet. Two additional bedrooms share a well-appointed bathroom, and a convenient WC is also located on this floor. The second floor, or loft, is a versatile space that can serve as a serene living and study area, complete with its own WC. It opens up to a charming back 60-square-meter terrace equipped with a built-in BBQ, an inviting outdoor dining area, and a comfortable living space, providing awe-inspiring sea views of Piraeus. Descend to the underground level, where you'll discover the convenience of two parking spaces and two storage areas. There's even the possibility to create a maid's room to suit your needs. Mirabella Vista comes with exclusive access to a sprawling roof terrace on the third level, encompassing approximately 150 square meters. And if you desire, there's an option to add a swimming Pool or a Jacuzzi to this space, provided you notify us in advance. This exceptional penthouse is equipped with a personal heating system powered by a heat pump and boasts an impressive A+ energy certificate. The flooring is elegantly appointed with wood. Additionally, it offers an array of amenities, including an elevator for easy access, a robust security door, a state-of-the-art security alarm system with CCTV surveillanc. Luxury is a way of life here - seize this opportunity to experience the ultimate in sophisticated living.