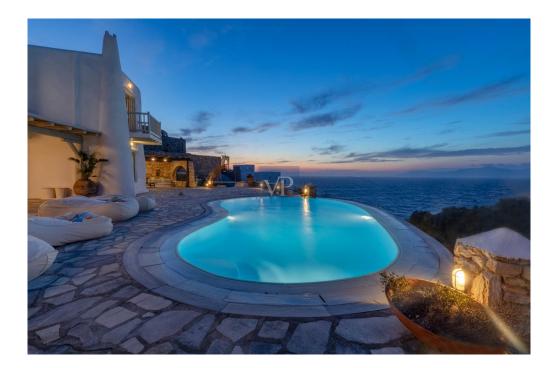

### A first impression

Indulge in the awe-inspiring spectacle of the sun as it gracefully descends, casting a mesmerizing palette of vivid reds and radiant golds upon the tranquil sea, allowing yourself to be fully immersed in the unfolding beauty.

These remarkable villas share an array of exceptional outdoor spaces, including a secluded private pool and expansive panoramic terraces, meticulously designed to facilitate outdoor living and dining experiences imbued with unparalleled sophistication. To further enrich these spaces, a covered bar adds an air of exclusivity and allure.