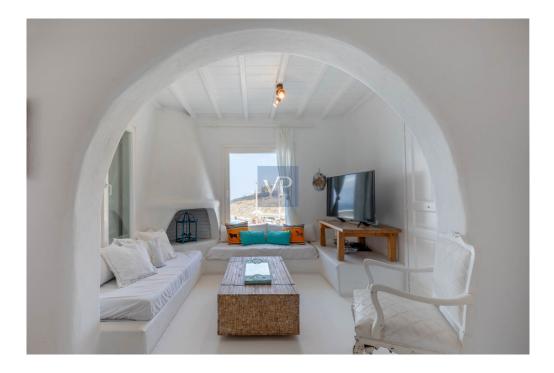

The Opulence Estate comprises of two separate villas, each boasting a remarkable architectural design that exudes a distinctive charm resonant of the Mediterranean essence.

Both villas present an identical floor plan, characterized by a timeless interior style with white wooden beams on the ceilings, while traditional arches gracefully guide one's journey from the hallway into the captivating open-plan living spaces. The kitchens are equipped with white wooden cabinets and countertops, perfectly aligned with the overall aesthetic.

These remarkable villas share an array of exceptional outdoor spaces, including a secluded private pool and expansive panoramic terraces, meticulously designed to facilitate outdoor living and dining experiences imbued with unparalleled sophistication. To further enrich these spaces, a covered bar adds an air of exclusivity and allure.