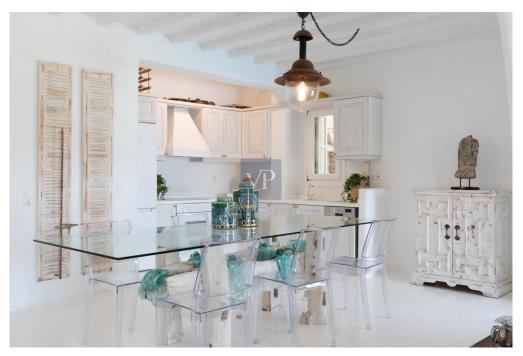

The Opulence Estate comprises of two separate villas, each boasting a remarkable architectural design that exudes a distinctive charm resonant of the Mediterranean essence.

Both villas present an identical floor plan, characterized by a timeless interior style with white wooden beams on the ceilings, while traditional arches gracefully guide one's journey from the hallway into the captivating open-plan living spaces. The kitchens are equipped with white wooden cabinets and countertops, perfectly aligned with the overall aesthetic.