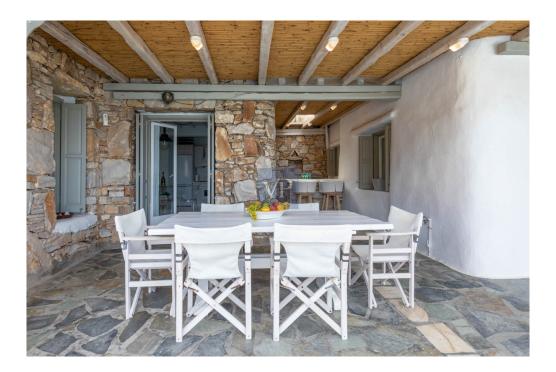

The Opulence Estate comprises of two separate villas, each boasting a remarkable architectural design that exudes a distinctive charm resonant of the Mediterranean essence.

Both villas present an identical floor plan, characterized by a timeless interior style with white wooden beams on the ceilings, while traditional arches gracefully guide one's journey from the hallway into the captivating open-plan living spaces. The kitchens are equipped with white wooden cabinets and countertops, perfectly aligned with the overall aesthetic.