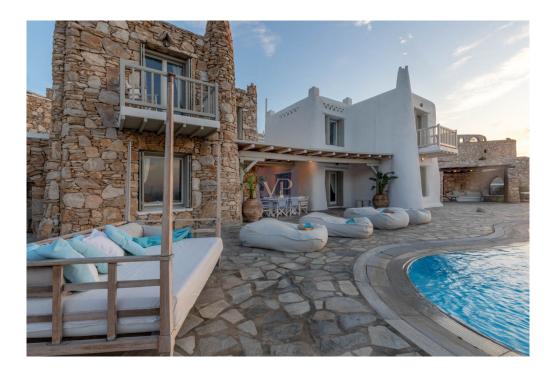

The Opulence Estate comprises of two separate villas, each boasting a remarkable architectural design that exudes a distinctive charm resonant of the Mediterranean essence.

Both villas present an identical floor plan, characterized by a timeless interior style with white wooden beams on the ceilings, while traditional arches gracefully guide one's journey from the hallway into the captivating open-plan living spaces. The kitchens are equipped with white wooden cabinets and countertops, perfectly aligned with the overall aesthetic.

These remarkable villas share an array of exceptional outdoor spaces, including a secluded private pool and expansive panoramic terraces, meticulously designed to facilitate outdoor living and dining experiences imbued with unparalleled sophistication. To further enrich these spaces, a covered bar adds an air of exclusivity and allure.