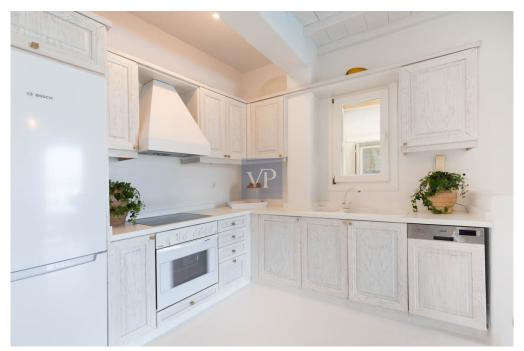

The Opulence Estate comprises of two separate villas, each boasting a remarkable architectural design that exudes a distinctive charm resonant of the Mediterranean essence.

Both villas present an identical floor plan, characterized by a timeless interior style with white wooden beams on the ceilings, while traditional arches gracefully guide one's journey from the hallway into the captivating open-plan living spaces. The kitchens are equipped with white wooden cabinets and countertops, perfectly aligned with the overall aesthetic.