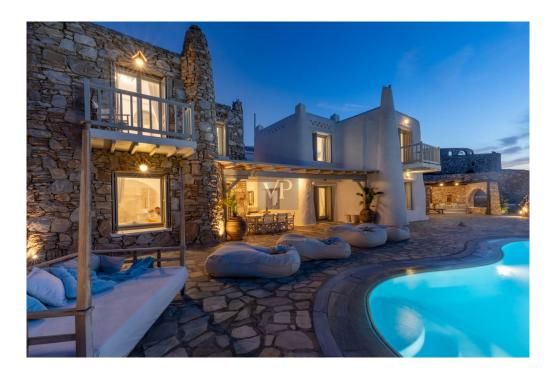

The Opulence Estate comprises of two separate villas, each boasting a remarkable architectural design that exudes a distinctive charm resonant of the Mediterranean essence.

Both villas present an identical floor plan, characterized by a timeless interior style with white wooden beams on the ceilings, while traditional arches gracefully guide one's journey from the hallway into the captivating open-plan living spaces. The kitchens are equipped with white wooden cabinets and countertops, perfectly aligned with the overall aesthetic.

These remarkable villas share an array of exceptional outdoor spaces, including a secluded private pool and expansive panoramic terraces, meticulously designed to facilitate outdoor living and dining experiences imbued with unparalleled sophistication. To further enrich these spaces, a covered bar adds an air of exclusivity and allure.