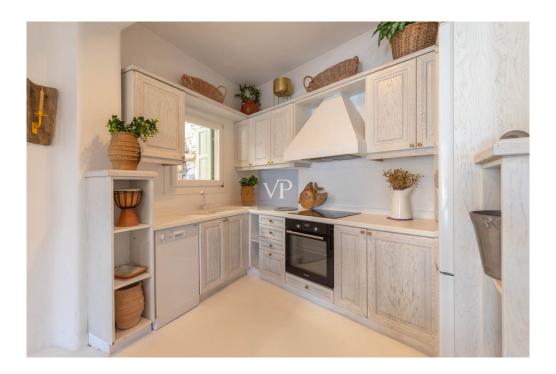

The Opulence Estate comprises of two separate villas, each boasting a remarkable architectural design that exudes a distinctive charm resonant of the Mediterranean essence.

Both villas present an identical floor plan, characterized by a timeless interior style with white wooden beams on the ceilings, while traditional arches gracefully guide one's journey from the hallway into the captivating open-plan living spaces. The kitchens are equipped with white wooden cabinets and countertops, perfectly aligned with the overall aesthetic.