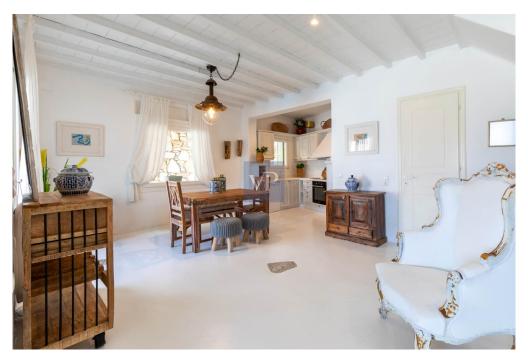

The Opulence Estate comprises of two separate villas, each boasting a remarkable architectural design that exudes a distinctive charm resonant of the Mediterranean essence.

Both villas present an identical floor plan, characterized by a timeless interior style with white wooden beams on the ceilings, while traditional arches gracefully guide one's journey from the hallway into the captivating open-plan living spaces. The kitchens are equipped with white wooden cabinets and countertops, perfectly aligned with the overall aesthetic.