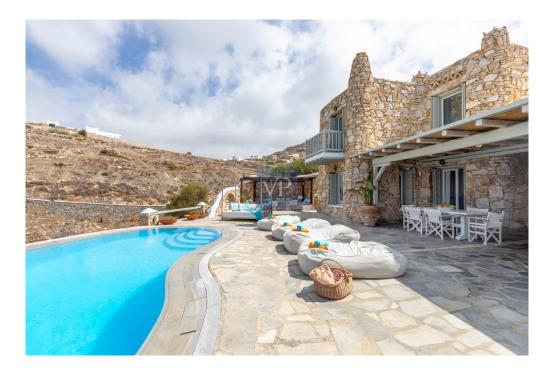

These remarkable villas share an array of exceptional outdoor spaces, including a secluded private pool and expansive panoramic terraces, meticulously designed to facilitate outdoor living and dining experiences imbued with unparalleled sophistication. To further enrich these spaces, a covered bar adds an air of exclusivity and allure.

Moreover, two generously proportioned and luminous guest rooms, with en-suite bathrooms, seamlessly adjoin the main living areas, unveiling their splendor to the captivating views that unfold before them.