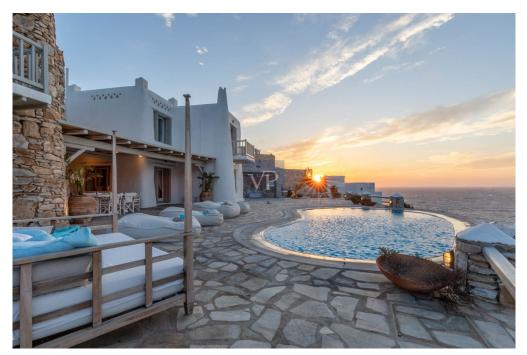

These remarkable villas share an array of exceptional outdoor spaces, including a secluded private pool and expansive panoramic terraces, meticulously designed to facilitate outdoor living and dining experiences imbued with unparalleled sophistication. To further enrich these spaces, a covered bar adds an air of exclusivity and allure.

The first-floor owner's suites boast large en-suite bathrooms and private balconies that, from an intimate vantage point, offer commanding views of the pool and terraces combined with an enchanting panorama of breathtaking vistas of the magnificent Aegean sea.