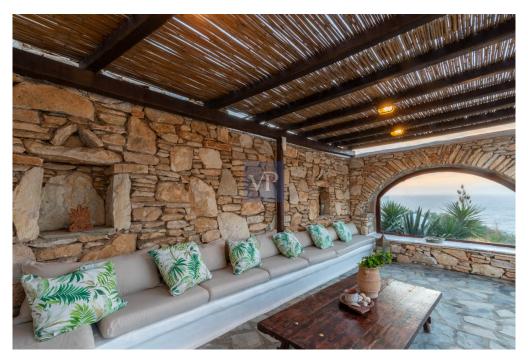

The Opulence Estate comprises of two separate villas, each boasting a remarkable architectural design that exudes a distinctive charm resonant of the Mediterranean essence.

Both villas present an identical floor plan, characterized by a timeless interior style with white wooden beams on the ceilings, while traditional arches gracefully guide one's journey from the hallway into the captivating open-plan living spaces. The kitchens are equipped with white wooden cabinets and countertops, perfectly aligned with the overall aesthetic.

These remarkable villas share an array of exceptional outdoor spaces, including a secluded private pool and expansive panoramic terraces, meticulously designed to facilitate outdoor living and dining experiences imbued with unparalleled sophistication. To further enrich these spaces, a covered bar adds an air of exclusivity and allure.