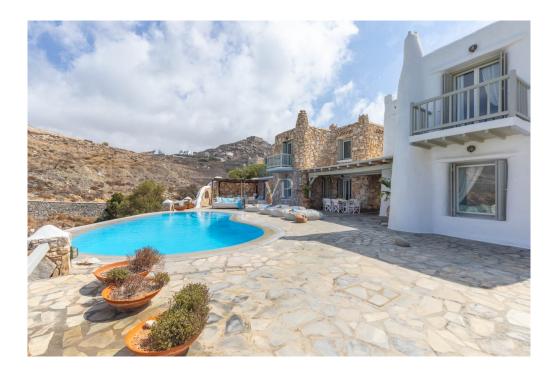

The Opulence Estate comprises of two separate villas, each boasting a remarkable architectural design that exudes a distinctive charm resonant of the Mediterranean essence.

Both villas present an identical floor plan, characterized by a timeless interior style with white wooden beams on the ceilings, while traditional arches gracefully guide one's journey from the hallway into the captivating open-plan living spaces. The kitchens are equipped with white wooden cabinets and countertops, perfectly aligned with the overall aesthetic.

These remarkable villas share an array of exceptional outdoor spaces, including a secluded private pool and expansive panoramic terraces, meticulously designed to facilitate outdoor living and dining experiences imbued with unparalleled sophistication. To further enrich these spaces, a covered bar adds an air of exclusivity and allure.