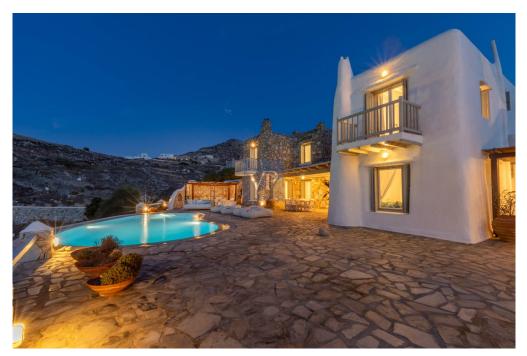

The Opulence Estate comprises of two separate villas, each boasting a remarkable architectural design that exudes a distinctive charm resonant of the Mediterranean essence.

Both villas present an identical floor plan, characterized by a timeless interior style with white wooden beams on the ceilings, while traditional arches gracefully guide one's journey from the hallway into the captivating open-plan living spaces. The kitchens are equipped with white wooden cabinets and countertops, perfectly aligned with the overall aesthetic.

These remarkable villas share an array of exceptional outdoor spaces, including a secluded private pool and expansive panoramic terraces, meticulously designed to facilitate outdoor living and dining experiences imbued with unparalleled sophistication. To further enrich these spaces, a covered bar adds an air of exclusivity and allure.