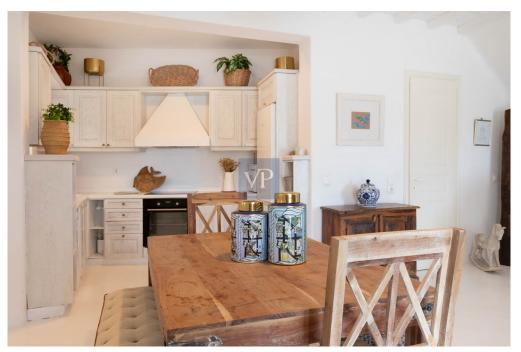

The Opulence Estate comprises of two separate villas, each boasting a remarkable architectural design that exudes a distinctive charm resonant of the Mediterranean essence.

Both villas present an identical floor plan, characterized by a timeless interior style with white wooden beams on the ceilings, while traditional arches gracefully guide one's journey from the hallway into the captivating open-plan living spaces. The kitchens are equipped with white wooden cabinets and countertops, perfectly aligned with the overall aesthetic.