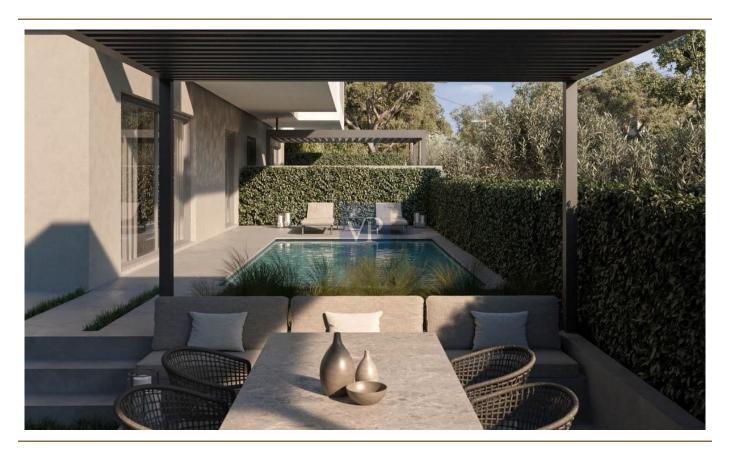

#### A first impression

Luxury Garden Duplex with Pool in Kifisia Situated within the prestigious Kato Kifisia area, this Garden Duplex sets the standard for sustainable luxury living. Offering a generous 161 sq.m. of meticulously designed living space, this residence showcases an unwavering commitment to environmental responsibility. As you step into the ground floor of this exquisite duplex with a basement in Kifisia, you'll be welcomed into a cozy and convenient living area, perfect for relaxing or hosting intimate gatherings. Adjacent to the living space, the dining area is elegantly appointed, ideal for enjoying meals with loved ones. The fully equipped kitchen boasts modern appliances and ample storage, making meal preparation a delightful experience. Stepping outside, you'll find a charming outdoor area, with a refreshing pool, offering a tranquil escape. Descending to the basement level, you'll discover a spacious haven with three bedrooms and three bathrooms. Each bedroom provides its unique comfort, while the bathrooms offer convenience and privacy for residents and guests alike. This level is versatile and could be designed as guest quarters, a home office, or additional living space, adding flexibility to suit your lifestyle needs. Throughout this walkthrough, you'll experience the seamless blend of comfort and functionality that defines this duplex in Kifisia, making it an ideal place to create lasting memories and call home.