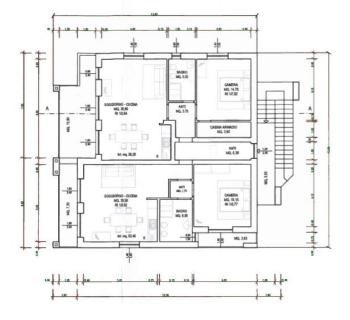

# Floor plans

This floor plan is not to scale. The documents were given to us by the client. For this reason, we cannot guarantee the accuracy of the information.

The property is developed on a total commercial area of about 320 square meters, divided into four residential units of about 70 square meters each, all equipped with independent entrance, private parking space and cellar of pertinence, ensuring comfort and functionality for each apartment.