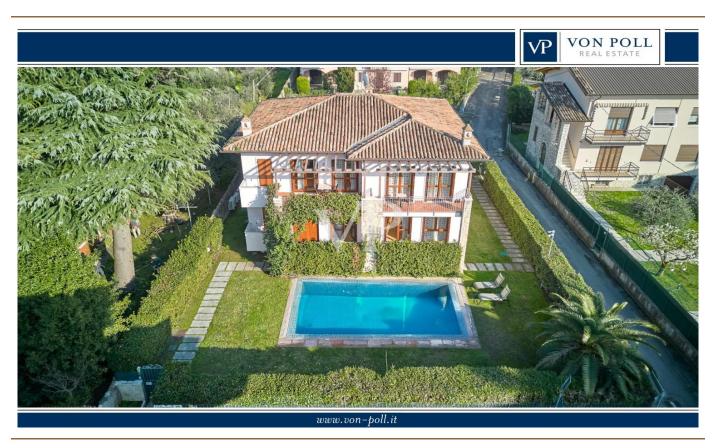

### A first impression

A short walk from the center of Torri del Benaco and immersed in a reserved and quiet residential context, we offer for sale a refined accommodation structure consisting of four independent apartments, ideal both as an income investment and as a multi-family solution or for tourist-receptive activity.

The property is developed on a total commercial area of about 320 square meters, divided into four residential units of about 70 square meters each, all equipped with independent entrance, private parking space and cellar of pertinence, ensuring comfort and functionality for each apartment.

The apartments are harmoniously distributed and enjoy a pleasant exposure, with bright, well-divided spaces that can be easily adapted to different living or accommodation needs.

At the common service of the units, there is a large garden of about 950 square meters, well-kept and rich in Mediterranean vegetation, as well as a beautiful condominium swimming pool, ideal for moments of relaxation and conviviality in a private and cozy atmosphere.