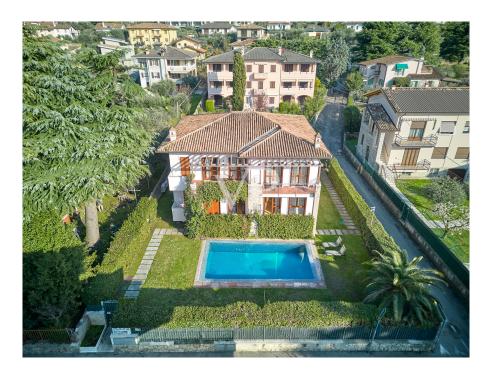

### A first impression

A short walk from the center of Torri del Benaco and immersed in a reserved and quiet residential context, we offer for sale a refined accommodation structure consisting of four independent apartments, ideal both as an income investment and as a multi-family solution or for tourist-receptive activity.

The property is developed on a total commercial area of about 320 square meters, divided into four residential units of about 70 square meters each, all equipped with independent entrance, private parking space and cellar of pertinence, ensuring comfort and functionality for each apartment.

The apartments are harmoniously distributed and enjoy a pleasant exposure, with bright, well-divided spaces that can be easily adapted to different living or accommodation needs.

At the common service of the units, there is a large garden of about 950 square meters, well-kept and rich in Mediterranean vegetation, as well as a beautiful condominium swimming pool, ideal for moments of relaxation and conviviality in a private and cozy atmosphere.