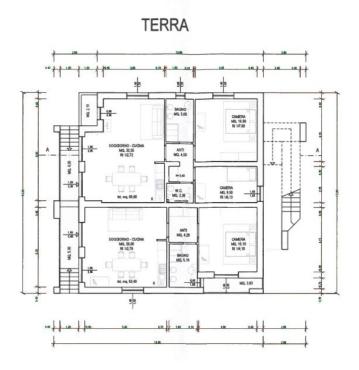

# Floor plans

This floor plan is not to scale. The documents were given to us by the client. For this reason, we cannot guarantee the accuracy of the information.

The property is developed on a total commercial area of about 320 square meters, divided into four residential units of about 70 square meters each, all equipped with independent entrance, private parking space and cellar of pertinence, ensuring comfort and functionality for each apartment.