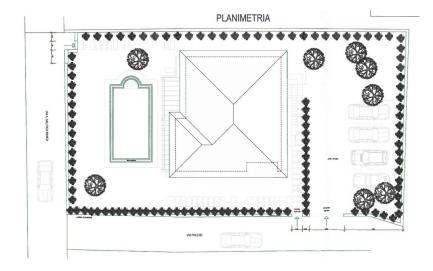

The apartments are harmoniously distributed and enjoy a pleasant exposure, with bright, well-divided spaces that can be easily adapted to different living or accommodation needs.

At the common service of the units, there is a large garden of about 950 square meters, well-kept and rich in Mediterranean vegetation, as well as a beautiful condominium swimming pool, ideal for moments of relaxation and conviviality in a private and cozy atmosphere.