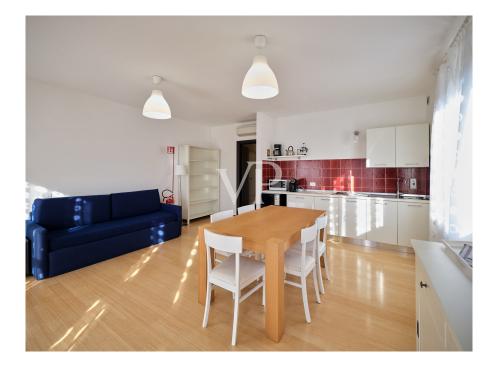

The property is developed on a total commercial area of about 320 square meters, divided into four residential units of about 70 square meters each, all equipped with independent entrance, private parking space and cellar of pertinence, ensuring comfort and functionality for each apartment.

The apartments are harmoniously distributed and enjoy a pleasant exposure, with bright, well-divided spaces that can be easily adapted to different living or accommodation needs.

At the common service of the units, there is a large garden of about 950 square meters, well-kept and rich in Mediterranean vegetation, as well as a beautiful condominium swimming pool, ideal for moments of relaxation and conviviality in a private and cozy atmosphere.