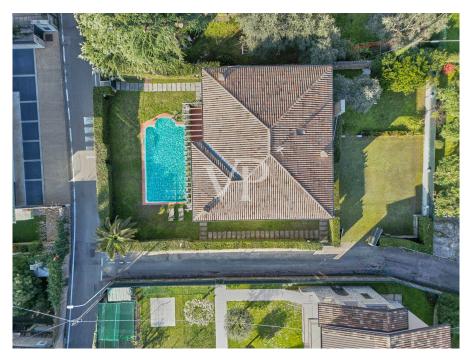

The property is developed on a total commercial area of about 320 square meters, divided into four residential units of about 70 square meters each, all equipped with independent entrance, private parking space and cellar of pertinence, ensuring comfort and functionality for each apartment.

The apartments are harmoniously distributed and enjoy a pleasant exposure, with bright, well-divided spaces that can be easily adapted to different living or accommodation needs.

At the common service of the units, there is a large garden of about 950 square meters, well-kept and rich in Mediterranean vegetation, as well as a beautiful condominium swimming pool, ideal for moments of relaxation and conviviality in a private and cozy atmosphere.