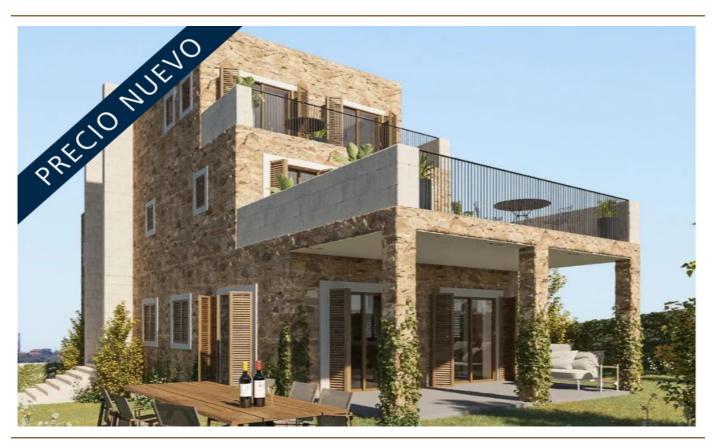

## A first impression

This stylish village house is located on the quiet outskirts of Felanitx on a spacious plot of approx. 540 m<sup>2</sup>. With a total area of approx. 310 m<sup>2</sup>, it extends over three floors and will be completed within 12 months of the start of construction. The architecture combines Mediterranean elegance with modern fittings and high-quality interior design.

The second floor has an additional bedroom with en-suite bathroom and private balcony. All bedrooms are equipped with air conditioning. Underfloor heating throughout the house, which is largely powered by solar energy, ensures maximum comfort. Further details include an approx. 21 m<sup>2</sup> pool, while the underground garage offers space for one vehicle. The market square of Felanitx with its restaurants, stores and weekly market is just a few minutes' walk away. The renowned Vall d'Or golf club and the picturesque port of Porto Colom are also just a short drive away.