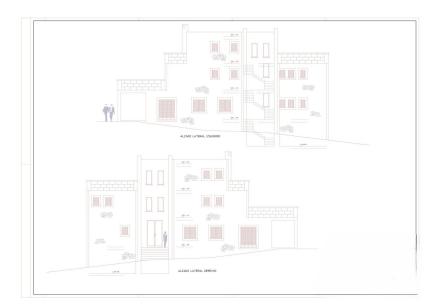

------------------------|-----------------------------------------------------------|
| Condition of<br>property | First occupancy                                           |
| Equipment                | Terrace, Guest WC,<br>Swimming pool, Built-<br>in kitchen |



# **Energy Data**

| Type of heating    | Underfloor heating                                                                      |
|--------------------|-----------------------------------------------------------------------------------------|
| Power Source       | Air-to-water heat pump                                                                  |
| Energy information | At the time of<br>preparing the<br>document, no energy<br>certificate was<br>available. |



# The property







# The property





# Floor plans











This floor plan is not to scale. The documents were given to us by the client. For this reason, we cannot guarantee the accuracy of the information.



## A first impression

This stylish village house is located on the quiet outskirts of Felanitx on a spacious plot of approx. 540 m<sup>2</sup>. With a total area of approx. 310 m<sup>2</sup>, it extends over three floors and will be completed within 12 months of the start of construction. The architecture combines Mediterranean elegance with modern fittings and high-quality interior design.

The first floor impresses with an open, light-flooded living and dining area, a high-quality, integrated kitchen and direct access to a covered terrace. There is also a comfortable bedroom with its own en-suite bathroom.

On the second floor, y