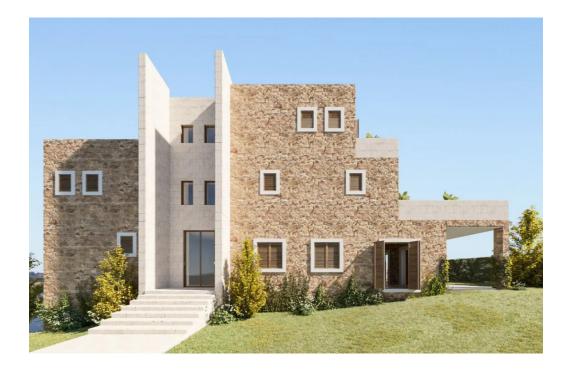

## A first impression

This stylish village house is located on the quiet outskirts of Felanitx on a spacious plot of approx. 540 m<sup>2</sup>. With a total area of approx. 310 m<sup>2</sup>, it extends over three floors and will be completed within 12 months of the start of construction. The architecture combines Mediterranean elegance with modern fittings and high-quality interior design.