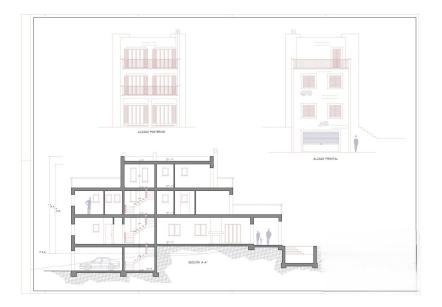

--------------------------|-----------------------------------------------------------|
| Condition of<br>property | First occupancy                                           |
| Equipment                | Terrace, Guest WC,<br>Swimming pool, Built-<br>in kitchen |



# **Energy Data**

| Type of heating    | Underfloor heating                                                                      |
|--------------------|-----------------------------------------------------------------------------------------|
| Power Source       | Air-to-water heat pump                                                                  |
| Energy information | At the time of<br>preparing the<br>document, no energy<br>certificate was<br>available. |



# The property







# The property





# Floor plans











This floor plan is not to scale. The documents were given to us by the client. For this reason, we cannot guarantee the accuracy of the information.



## A first impression

This stylish village house is located on the quiet outskirts of Felanitx on a spacious plot of approx. 540 m<sup>2</sup>. With a total area of approx. 310 m<sup>2</sup>, it extends over three floors and will be completed within 12 months of the start of construction. The architecture combines Mediterranean elegance with modern fittings and high-quality interior design.

The first floor impresses with an open, light-flooded living and dining area, a high-quality, integrated kitchen and direct access to a covered terrace. There is also a comfortable bedroom with its own en-suite bathroom.

On the second floor,