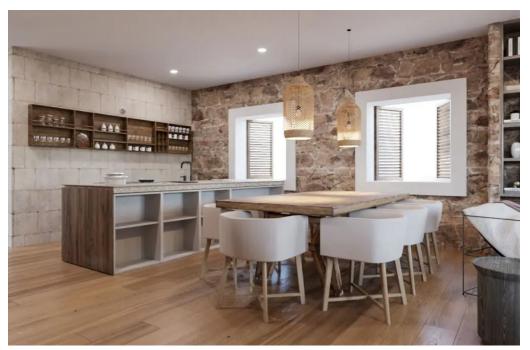

The first floor impresses with an open, light-flooded living and dining area, a high-quality, integrated kitchen and direct access to a covered terrace. There is also a comfortable bedroom with its own en-suite bathroom.