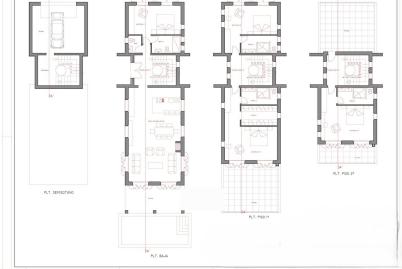

# Floor plans

This floor plan is not to scale. The documents were given to us by the client. For this reason, we cannot guarantee the accuracy of the information.

## A first impression

This stylish village house is located on the quiet outskirts of Felanitx on a spacious plot of approx. 540 m<sup>2</sup>. With a total area of approx. 310 m<sup>2</sup>, it extends over three floors and will be completed within 12 months of the start of construction. The architecture combines Mediterranean elegance with modern fittings and high-quality interior design.

The first floor impresses with an open, light-flooded living and dining area, a high-quality, integrated kitchen and direct access to a covered terrace. There is also a comfortable bedroom with its own en-suite bathroom.

On the second floor, you will find a spacious, bright master bedroom with dressing area and en suite bathroom, and another stylish bedroom, also with en suite bathroom. The spacious terrace of the master bedroom offers a breathtaking panoramic view of the surrounding area.

The second floor has an additional bedroom with en-suite bathroom and private balcony. All bedrooms are equipped with air conditioning. Underfloor heating throughout the house, which is largely powered by solar energy, ensures maximum comfort. Further details include an approx. 21 m<sup>2</sup> pool, while the underground garage offers space for one vehicle. The market square of Felanitx with its restaurants, stores and weekly market is just a few minutes' walk away. The renowned Vall d'Or golf club and the picturesque port of Porto Colom are also just a short drive away.