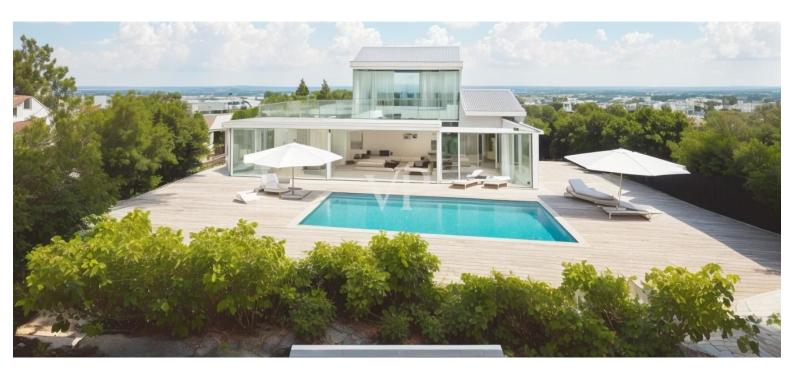

# The property

### A first impression

Exceptional Villa with Approved Project in Abbiadori We offer an extraordinary villa with an approved project in Abbiadori, sold in its current unfinished state. This property boasts breathtaking sea views of the beautiful Cala di Volpe and represents a rare opportunity for those seeking an exclusive residence in one of the most prestigious areas of the Costa Smeralda. Property Details: Living Area: Approximately 250 square meters Commercial Area: 435 square meters, including the pool Plot Size: 1420 square meters Current Condition: Sold in an unfinished state, ready for personalization Sea View: Stunning views of Cala di Volpe Pool: Included in the approved project Transformation and Personalization Opportunities: Luxury Residence: With the approved project, the villa can be transformed into a luxurious residence, ideal for those seeking an exclusive retreat with sea views. Complete Personalization: Thanks to the sale in its unfinished state, both the interior and exterior can be fully customized, including the choice of materials, finishes, and space layouts according to personal preferences. Pool: The included pool in the project adds a touch of luxury and comfort, offering a private area for relaxation and leisure. Location: The villa is situated in Abbiadori, enjoying a privileged location with stunning views of Cala di Volpe. This area, part of the prestigious Costa Smeralda, offers a perfect balance between proximity to the most beautiful beaches and the tranquility of the surrounding nature. This villa with an approved project in Abbiadori represents a rare opportunity for those seeking an exclusive and personalized residence with sea views. Contact us for further information and to arrange a viewing. Don't miss the chance to discover the potential of this property, nestled in the beauty of the Costa Smeralda with an unparalleled view of Cala di Volpe.