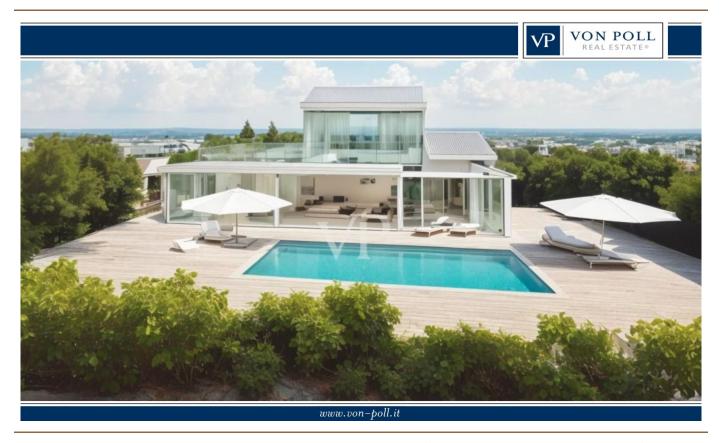

# The property

### A first impression

Exceptional Villa with Approved Project in Abbiadori We offer an extraordinary villa with an approved project in Abbiadori, sold in its current unfinished state. This property boasts breathtaking sea views of the beautiful Cala di Volpe and represents a rare opportunity for those seeking an exclusive residence in one of the most prestigious areas of the Costa Smeralda. Property Details: Living Area: Approximately 250 square meters Commercial Area: 435 square meters, including the pool Plot Size: 1420 square meters Current Condition: Sold in an unfinished state, ready for personalization Sea View: Stunning views of Cala di Volpe Pool: Included in the approved project Transformation and Personalization Opportunities: Luxury Residence: With the approved project, the villa can be transformed into a luxurious residence, ideal for those seeking an exclusive retreat with sea views. Complete Personalization: Thanks to the sale in its unfinished state, both the interior and exterior can be fully customized, including the choice of materials, finishes, and space layouts according to personal preferences. Pool: The included pool in the project adds a touch of luxury and comfort, offering a private area for relaxation and leisure. Location: The villa is situated in Abbiadori, enjoying a privileged location with stunning views of Cala di Volpe. This area, part of the prestigious Costa Smeralda, offers a perfect balance between proximity to the most beautiful beaches and the tranquility of the surrounding nature. This villa with an approved project in Abbiadori represents a rare opportunity for those seeking an exclusive and personalized residence with sea views. Contact us for further information and to arrange a viewing. Don't miss the chance to discover the potential of this property, nestled in the beauty of the Costa Smeralda with an unparalleled view of Cala di Volpe.