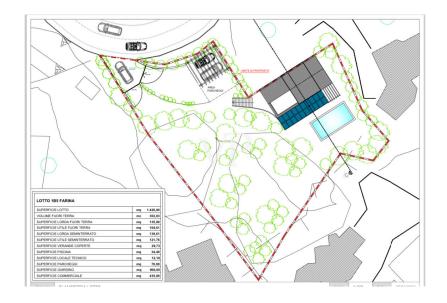

# Floor plans

This floor plan is not to scale. The documents were given to us by the client. For this reason, we cannot guarantee the accuracy of the information.

# At a glance

| Property ID          | IT252941968            |
|----------------------|------------------------|
| Living Space         | ca. 250 m <sup>2</sup> |
| Available from       | 24.04.2025             |
| Rooms                | 5                      |
| Bathrooms            | 1                      |
| Year of construction | 2024                   |

| Equipment      | Swimming pool         |
|----------------|-----------------------|
| Total Space    | ca. 435 m²            |
| Commission     | subject to commission |
| Purchase Price | 1.300.000 EUR         |