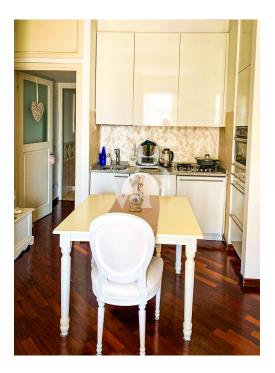

### A first impression

In a quiet residential street with a reserved and cared-for atmosphere, we offer for sale an elegant two-bedroom apartment located on the sixth floor of an elegant building with an elevator. The apartment, characterized by a double east/west exposure, stands out for the natural brightness that caresses every room throughout the day. The living area, with a custom kitchen and well-proportioned living area, opens onto a private terrace: a rare and precious presence in this part of the city, ideal for moments of relaxation en plein air. Completing the property: a quiet and comfortable bedroom, a windowed bathroom, an attic of pertinence. Careful finishes and the presence of central underfloor heating provide modern and discreet living comfort. The area is perfectly connected to the rest of the city thanks to: surface transportation, railway link (Porta Vittoria stop), new M4 subway (Argonne and Forlanini). In the immediate vicinity are supermarkets, neighborhood boutiques, sports centers and educational institutions. An ideal solution for those seeking an elegant, functional space enhanced by a terrace - a rarity that adds value and uniqueness to this real estate proposal. Contact us for more information or to book a confidential viewing.

## Details of amenities

Two-room apartment on the sixth floor with elevator

- Dual east/west exposure, providing natural light throughout the day
- Private terrace, a rarity in the area
- Custom-built kitchen with large living room
- Master bedroom
- Windowed bathroom
- Pertinent loft
- Custom-made furniture
- Central underfloor heating
- High-performance windows and doors for thermal and acoustic insulation
- Air conditioning system
- Heating included in the condominium expenses
- High-quality parquet floors
- Elegant and well-maintained context
- Strategic location, well served by public transport (rail link and M4 subway)