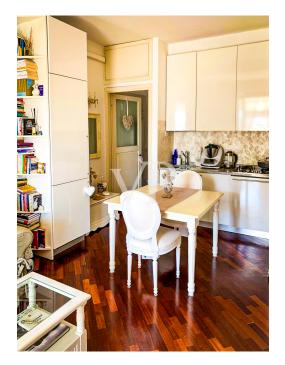

### A first impression

In a quiet residential street with a reserved and cared-for atmosphere, we offer for sale an elegant two-bedroom apartment located on the sixth floor of an elegant building with an elevator. The apartment, characterized by a double east/west exposure, stands out for the natural brightness that caresses every room throughout the day. The living area, with a custom kitchen and well-proportioned living area, opens onto a private terrace: a rare and precious presence in this part of the city, ideal for moments of relaxation en plein air. Completing the property: a quiet and comfortable bedroom, a windowed bathroom, an attic of pertinence. Careful finishes and the presence of central underfloor heating provide modern and discreet living comfort. The area is perfectly connected to the rest of the city thanks to: surface transportation, railway link (Porta Vittoria stop), new M4 subway (Argonne and Forlanini). In the immediate vicinity are supermarkets, neighborhood boutiques, sports centers and educational institutions. An ideal solution for those seeking an elegant, functional space enhanced by a terrace - a rarity that adds value and uniqueness to this real estate proposal. Contact us for more information or to book a confidential viewing.

## Details of amenities

Two-room apartment on the sixth floor with elevator

- Dual east/west exposure, providing natural light throughout the day
- Private terrace, a rarity in the area
- Custom-built kitchen with large living room
- Master bedroom
- Windowed bathroom
- Pertinent loft
- Custom-made furniture
- Central underfloor heating
- High-performance windows and doors for thermal and acoustic insulation
- Air conditioning system
- Heating included in the condominium expenses
- High-quality parquet floors
- Elegant and well-maintained context
- Strategic location, well served by public transport (rail link and M4 subway)