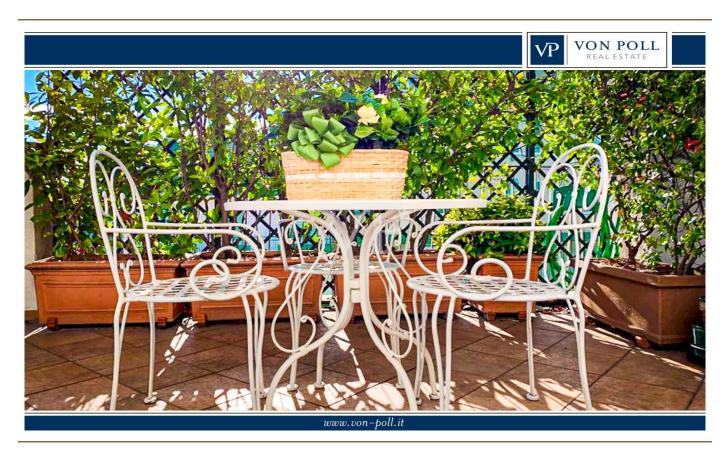

### A first impression

In a quiet residential street with a reserved and cared-for atmosphere, we offer for sale an elegant two-bedroom apartment located on the sixth floor of an elegant building with an elevator. The apartment, characterized by a double east/west exposure, stands out for the natural brightness that caresses every room throughout the day. The living area, with a custom kitchen and well-proportioned living area, opens onto a private terrace: a rare and precious presence in this part of the city, ideal for moments of relaxation en plein air. Completing the property: a quiet and comfortable bedroom, a windowed bathroom, an attic of pertinence. Careful finishes and the presence of central underfloor heating provide modern and discreet living comfort. The area is perfectly connected to the rest of the city thanks to: surface transportation, railway link (Porta Vittoria stop), new M4 subway (Argonne and Forlanini). In the immediate vicinity are supermarkets, neighborhood boutiques, sports centers and educational institutions. An ideal solution for those seeking an elegant, functional space enhanced by a terrace - a rarity that adds value and uniqueness to this real estate proposal. Contact us for more information or to book a confidential viewing.

## Details of amenities

Two-room apartment on the sixth floor with elevator

- Dual east/west exposure, providing natural light throughout the day
- Private terrace, a rarity in the area
- Custom-built kitchen with large living room
- Master bedroom
- Windowed bathroom
- Pertinent loft
- Custom-made furniture
- Central underfloor heating
- High-performance windows and doors for thermal and acoustic insulation
- Air conditioning system
- Heating included in the condominium expenses
- High-quality parquet floors
- Elegant and well-maintained context
- Strategic location, well served by public transport (rail link and M4 subway)