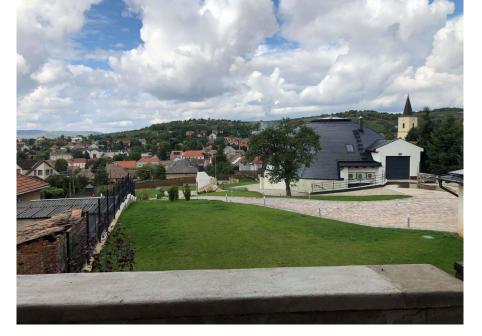

#### A first impression

Mád is the most dynamically developing settlement which has now become the leading wine village in the Tokaj wine region. Mád is one of the gems of Tokaj Wine Region, stands out with its unique tourist and gastronomic attractions and the natural beauties of the village and surrounding area. Mád is getting closer and closer to become a modern gastronomic and tourist center on an regional scale, building on the traditional values of the village. This boutique winery and its estate are located in the Tokaj wine region, Mád. It was built in 2008 by the current owners within a 5-minute walk of the village center. It consists of a 178-square-meter cellar and processing plant, a 125-square-meter catering tasting room, and a 40-square-meter covered panoramic terrace with beautiful views of vineyard. You can enjoy the wonderful sunset with a glass of wine or celebrate with friends after a successful harvest. The newly built 60 sqm processing plant is connected in an "L" shape to the renovated old farmhouse, where the pressed grapes can get into the cellar by gravity. There are refrigerated metal tanks in the 60-square-meter bottling room in the cellar, as well as a 20-meter-long maturing cellar for 60 pieces of 500-liter wooden barrels and a 57 m2 bottle storage room. The plot can be accessed from two streets. This property is for sale with the necessary equipment for winemaking and cultivation. The winery owns almost 1 hectar of vineyard.