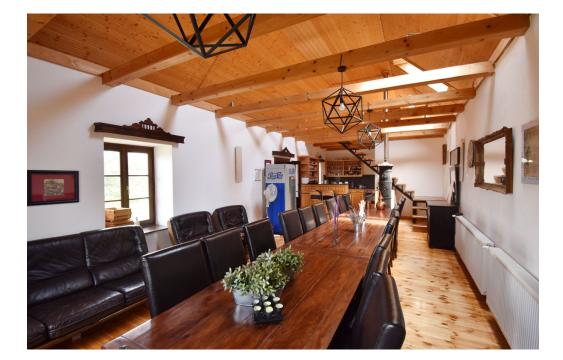

#### A first impression

Mád is the most dynamically developing settlement which has now become the leading wine village in the Tokaj wine region. Mád is one of the gems of Tokaj Wine Region, stands out with its unique tourist and gastronomic attractions and the natural beauties of the village and surrounding area. Mád is getting closer and closer to become a modern gastronomic and tourist center on an regional scale, building on the traditional values of the village. This boutique winery and its estate are located in the Tokaj wine region, Mád. It was built in 2008 by the current owners within a 5-minute walk of the village center. It consists of a 178-square-meter cellar and processing plant, a 125-square-meter catering tasting room, and a 40-square-meter covered panoramic terrace with beautiful views of vineyard. You can enjoy the wonderful sunset with a glass of wine or celebrate with friends after a successful harvest. The newly built 60 sqm processing plant is connected in an "L" shape to the renovated old farmhouse, where the pressed grapes can get into the cellar by gravity. There are refrigerated metal tanks in the 60-square-meter bottling room in the cellar, as well as a 20-meter-long maturing cellar for 60 pieces of 500-liter wooden barrels and a 57 m2 bottle storage room. The plot can be accessed from two streets. This property is for sale with the necessary equipment for winemaking and cultivation. The winery owns almost 1 hectar of vineyard.