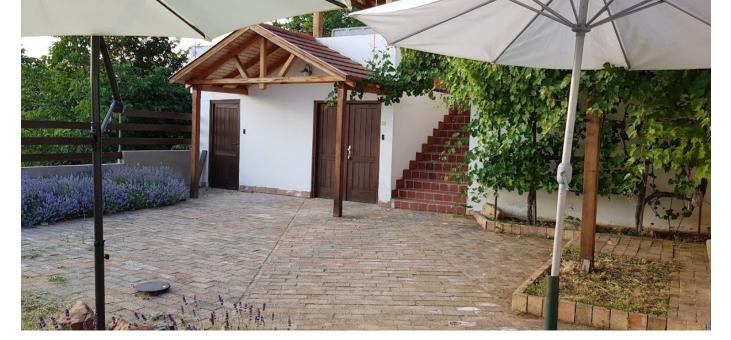

#### A first impression

Mád is the most dynamically developing settlement which has now become the leading wine village in the Tokaj wine region. Mád is one of the gems of Tokaj Wine Region, stands out with its unique tourist and gastronomic attractions and the natural beauties of the village and surrounding area. Mád is getting closer and closer to become a modern gastronomic and tourist center on an regional scale, building on the traditional values of the village. This boutique winery and its estate are located in the Tokaj wine region, Mád. It was built in 2008 by the current owners within a 5-minute walk of the village center. It consists of a 178-square-meter cellar and processing plant, a 125-square-meter catering tasting room, and a 40-square-meter covered panoramic terrace with beautiful views of vineyard. You can enjoy the wonderful sunset with a glass of wine or celebrate with friends after a successful harvest. The newly built 60 sqm processing plant is connected in an "L" shape to the renovated old farmhouse, where the pressed grapes can get into the cellar by gravity. There are refrigerated metal tanks in the 60-square-meter bottling room in the cellar, as well as a 20-meter-long maturing cellar for 60 pieces of 500-liter wooden barrels and a 57 m2 bottle storage room. The plot can be accessed from two streets. This property is for sale with the necessary equipment for winemaking and cultivation. The winery owns almost 1 hectar of vineyard.