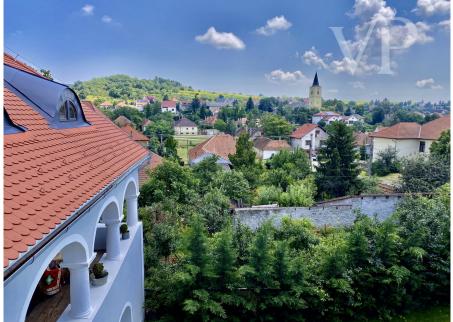

#### A first impression

Mád is the most dynamically developing settlement which has now become the leading wine village in the Tokaj wine region. Mád is one of the gems of Tokaj Wine Region, stands out with its unique tourist and gastronomic attractions and the natural beauties of the village and surrounding area. Mád is getting closer and closer to become a modern gastronomic and tourist center on an regional scale, building on the traditional values of the village. This boutique winery and its estate are located in the Tokaj wine region, Mád. It was built in 2008 by the current owners within a 5-minute walk of the village center. It consists of a 178-square-meter cellar and processing plant, a 125-square-meter catering tasting room, and a 40-square-meter covered panoramic terrace with beautiful views of vineyard. You can enjoy the wonderful sunset with a glass of wine or celebrate with friends after a successful harvest. The newly built 60 sqm processing plant is connected in an "L" shape to the renovated old farmhouse, where the pressed grapes can get into the cellar by gravity. There are refrigerated metal tanks in the 60-square-meter bottling room in the cellar, as well as a 20-meter-long maturing cellar for 60 pieces of 500-liter wooden barrels and a 57 m2 bottle storage room. The plot can be accessed from two streets. This property is for sale with the necessary equipment for winemaking and cultivation. The winery owns almost 1 hectar of vineyard.