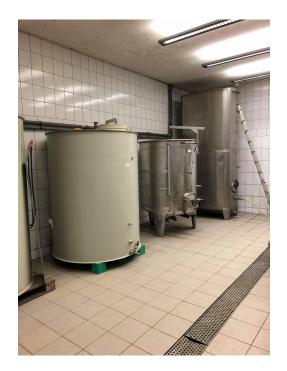

#### A first impression

Mád is the most dynamically developing settlement which has now become the leading wine village in the Tokaj wine region. Mád is one of the gems of Tokaj Wine Region, stands out with its unique tourist and gastronomic attractions and the natural beauties of the village and surrounding area. Mád is getting closer and closer to become a modern gastronomic and tourist center on an regional scale, building on the traditional values of the village. This boutique winery and its estate are located in the Tokaj wine region, Mád. It was built in 2008 by the current owners within a 5-minute walk of the village center. It consists of a 178-square-meter cellar and processing plant, a 125-square-meter catering tasting room, and a 40-square-meter covered panoramic terrace with beautiful views of vineyard. You can enjoy the wonderful sunset with a glass of wine or celebrate with friends after a successful harvest. The newly built 60 sqm processing plant is connected in an "L" shape to the renovated old farmhouse, where the pressed grapes can get into the cellar by gravity. There are refrigerated metal tanks in the 60-square-meter bottling room in the cellar, as well as a 20-meter-long maturing cellar for 60 pieces of 500-liter wooden barrels and a 57 m2 bottle storage room. The plot can be accessed from two streets. This property is for sale with the necessary equipment for winemaking and cultivation. The winery owns almost 1 hectar of vineyard.