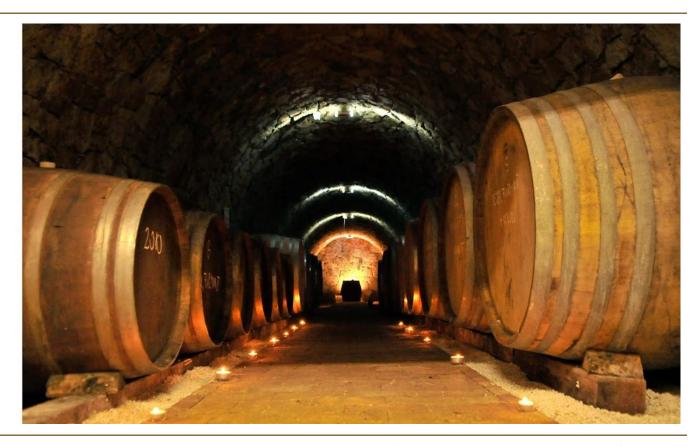

#### A first impression

Mád is the most dynamically developing settlement which has now become the leading wine village in the Tokaj wine region. Mád is one of the gems of Tokaj Wine Region, stands out with its unique tourist and gastronomic attractions and the natural beauties of the village and surrounding area. Mád is getting closer and closer to become a modern gastronomic and tourist center on an regional scale, building on the traditional values of the village. This boutique winery and its estate are located in the Tokaj wine region, Mád. It was built in 2008 by the current owners within a 5-minute walk of the village center. It consists of a 178-square-meter cellar and processing plant, a 125-square-meter catering tasting room, and a 40-square-meter covered panoramic terrace with beautiful views of vineyard. You can enjoy the wonderful sunset with a glass of wine or celebrate with friends after a successful harvest. The newly built 60 sqm processing plant is connected in an "L" shape to the renovated old farmhouse, where the pressed grapes can get into the cellar by gravity. There are refrigerated metal tanks in the 60-square-meter bottling room in the cellar, as well as a 20-meter-long maturing cellar for 60 pieces of 500-liter wooden barrels and a 57 m2 bottle storage room. The plot can be accessed from two streets. This property is for sale with the necessary equipment for winemaking and cultivation. The winery owns almost 1 hectar of vineyard.