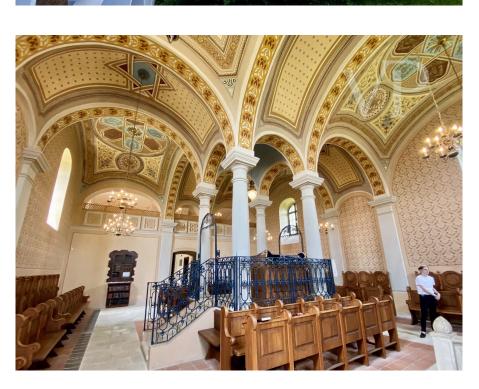

#### A first impression

Mád is the most dynamically developing settlement which has now become the leading wine village in the Tokaj wine region. Mád is one of the gems of Tokaj Wine Region, stands out with its unique tourist and gastronomic attractions and the natural beauties of the village and surrounding area. Mád is getting closer and closer to become a modern gastronomic and tourist center on an regional scale, building on the traditional values of the village. This boutique winery and its estate are located in the Tokaj wine region, Mád. It was built in 2008 by the current owners within a 5-minute walk of the village center. It consists of a 178-square-meter cellar and processing plant, a 125-square-meter catering tasting room, and a 40-square-meter covered panoramic terrace with beautiful views of vineyard. You can enjoy the wonderful sunset with a glass of wine or celebrate with friends after a successful harvest. The newly built 60 sqm processing plant is connected in an "L" shape to the renovated old farmhouse, where the pressed grapes can get into the cellar by gravity. There are refrigerated metal tanks in the 60-square-meter bottling room in the cellar, as well as a 20-meter-long maturing cellar for 60 pieces of 500-liter wooden barrels and a 57 m2 bottle storage room. The plot can be accessed from two streets. This property is for sale with the necessary equipment for winemaking and cultivation. The winery owns almost 1 hectar of vineyard.