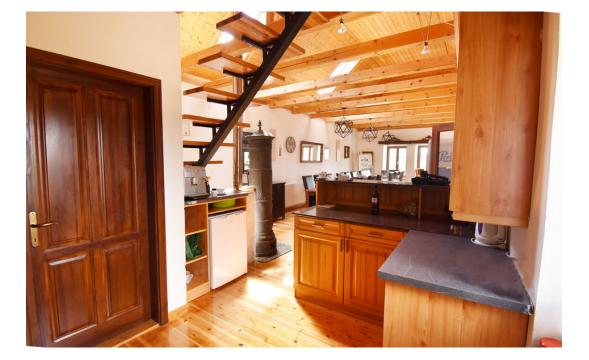

#### A first impression

Mád is the most dynamically developing settlement which has now become the leading wine village in the Tokaj wine region. Mád is one of the gems of Tokaj Wine Region, stands out with its unique tourist and gastronomic attractions and the natural beauties of the village and surrounding area. Mád is getting closer and closer to become a modern gastronomic and tourist center on an regional scale, building on the traditional values of the village. This boutique winery and its estate are located in the Tokaj wine region, Mád. It was built in 2008 by the current owners within a 5-minute walk of the village center. It consists of a 178-square-meter cellar and processing plant, a 125-square-meter catering tasting room, and a 40-square-meter covered panoramic terrace with beautiful views of vineyard. You can enjoy the wonderful sunset with a glass of wine or celebrate with friends after a successful harvest. The newly built 60 sqm processing plant is connected in an "L" shape to the renovated old farmhouse, where the pressed grapes can get into the cellar by gravity. There are refrigerated metal tanks in the 60-square-meter bottling room in the cellar, as well as a 20-meter-long maturing cellar for 60 pieces of 500-liter wooden barrels and a 57 m2 bottle storage room. The plot can be accessed from two streets. This property is for sale with the necessary equipment for winemaking and cultivation. The winery owns almost 1 hectar of vineyard.