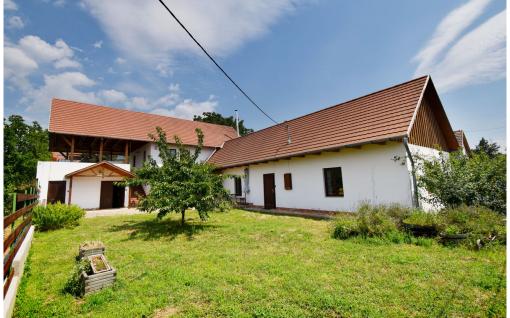

#### A first impression

Mád is the most dynamically developing settlement which has now become the leading wine village in the Tokaj wine region. Mád is one of the gems of Tokaj Wine Region, stands out with its unique tourist and gastronomic attractions and the natural beauties of the village and surrounding area. Mád is getting closer and closer to become a modern gastronomic and tourist center on an regional scale, building on the traditional values of the village. This boutique winery and its estate are located in the Tokaj wine region, Mád. It was built in 2008 by the current owners within a 5-minute walk of the village center. It consists of a 178-square-meter cellar and processing plant, a 125-square-meter catering tasting room, and a 40-square-meter covered panoramic terrace with beautiful views of vineyard. You can enjoy the wonderful sunset with a glass of wine or celebrate with friends after a successful harvest. The newly built 60 sqm processing plant is connected in an "L" shape to the renovated old farmhouse, where the pressed grapes can get into the cellar by gravity. There are refrigerated metal tanks in the 60-square-meter bottling room in the cellar, as well as a 20-meter-long maturing cellar for 60 pieces of 500-liter wooden barrels and a 57 m2 bottle storage room. The plot can be accessed from two streets. This property is for sale with the necessary equipment for winemaking and cultivation. The winery owns almost 1 hectar of vineyard.