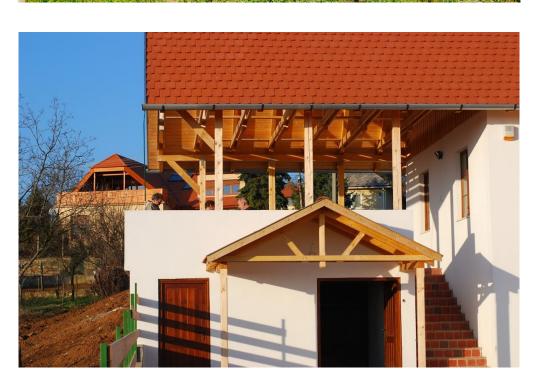

#### A first impression

Mád is the most dynamically developing settlement which has now become the leading wine village in the Tokaj wine region. Mád is one of the gems of Tokaj Wine Region, stands out with its unique tourist and gastronomic attractions and the natural beauties of the village and surrounding area. Mád is getting closer and closer to become a modern gastronomic and tourist center on an regional scale, building on the traditional values of the village. This boutique winery and its estate are located in the Tokaj wine region, Mád. It was built in 2008 by the current owners within a 5-minute walk of the village center. It consists of a 178-square-meter cellar and processing plant, a 125-square-meter catering tasting room, and a 40-square-meter covered panoramic terrace with beautiful views of vineyard. You can enjoy the wonderful sunset with a glass of wine or celebrate with friends after a successful harvest. The newly built 60 sqm processing plant is connected in an "L" shape to the renovated old farmhouse, where the pressed grapes can get into the cellar by gravity. There are refrigerated metal tanks in the 60-square-meter bottling room in the cellar, as well as a 20-meter-long maturing cellar for 60 pieces of 500-liter wooden barrels and a 57 m2 bottle storage room. The plot can be accessed from two streets. This property is for sale with the necessary equipment for winemaking and cultivation. The winery owns almost 1 hectar of vineyard.