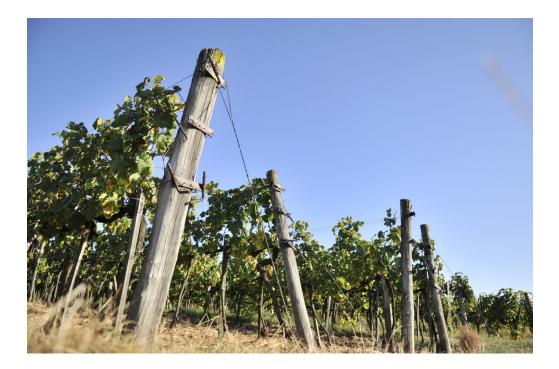

#### A first impression

Mád is the most dynamically developing settlement which has now become the leading wine village in the Tokaj wine region. Mád is one of the gems of Tokaj Wine Region, stands out with its unique tourist and gastronomic attractions and the natural beauties of the village and surrounding area. Mád is getting closer and closer to become a modern gastronomic and tourist center on an regional scale, building on the traditional values of the village. This boutique winery and its estate are located in the Tokaj wine region, Mád. It was built in 2008 by the current owners within a 5-minute walk of the village center. It consists of a 178-square-meter cellar and processing plant, a 125-square-meter catering tasting room, and a 40-square-meter covered panoramic terrace with beautiful views of vineyard. You can enjoy the wonderful sunset with a glass of wine or celebrate with friends after a successful harvest. The newly built 60 sqm processing plant is connected in an "L" shape to the renovated old farmhouse, where the pressed grapes can get into the cellar by gravity. There are refrigerated metal tanks in the 60-square-meter bottling room in the cellar, as well as a 20-meter-long maturing cellar for 60 pieces of 500-liter wooden barrels and a 57 m2 bottle storage room. The plot can be accessed from two streets. This property is for sale with the necessary equipment for winemaking and cultivation. The winery owns almost 1 hectar of vineyard.