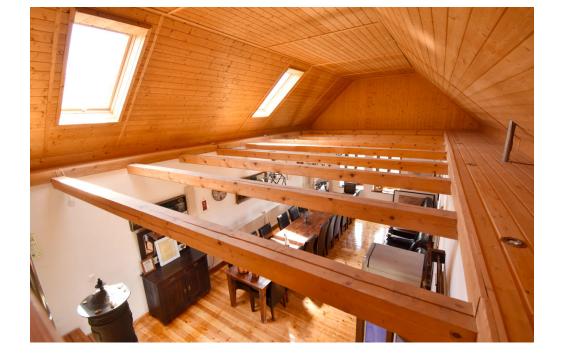

#### A first impression

Mád is the most dynamically developing settlement which has now become the leading wine village in the Tokaj wine region. Mád is one of the gems of Tokaj Wine Region, stands out with its unique tourist and gastronomic attractions and the natural beauties of the village and surrounding area. Mád is getting closer and closer to become a modern gastronomic and tourist center on an regional scale, building on the traditional values of the village. This boutique winery and its estate are located in the Tokaj wine region, Mád. It was built in 2008 by the current owners within a 5-minute walk of the village center. It consists of a 178-square-meter cellar and processing plant, a 125-square-meter catering tasting room, and a 40-square-meter covered panoramic terrace with beautiful views of vineyard. You can enjoy the wonderful sunset with a glass of wine or celebrate with friends after a successful harvest. The newly built 60 sqm processing plant is connected in an "L" shape to the renovated old farmhouse, where the pressed grapes can get into the cellar by gravity. There are refrigerated metal tanks in the 60-square-meter bottling room in the cellar, as well as a 20-meter-long maturing cellar for 60 pieces of 500-liter wooden barrels and a 57 m2 bottle storage room. The plot can be accessed from two streets. This property is for sale with the necessary equipment for winemaking and cultivation. The winery owns almost 1 hectar of vineyard.