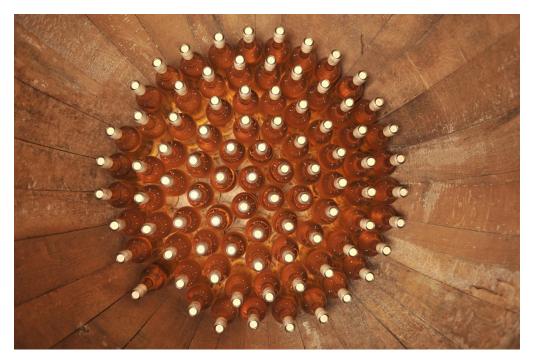

#### A first impression

Mád is the most dynamically developing settlement which has now become the leading wine village in the Tokaj wine region. Mád is one of the gems of Tokaj Wine Region, stands out with its unique tourist and gastronomic attractions and the natural beauties of the village and surrounding area. Mád is getting closer and closer to become a modern gastronomic and tourist center on an regional scale, building on the traditional values of the village. This boutique winery and its estate are located in the Tokaj wine region, Mád. It was built in 2008 by the current owners within a 5-minute walk of the village center. It consists of a 178-square-meter cellar and processing plant, a 125-square-meter catering tasting room, and a 40-square-meter covered panoramic terrace with beautiful views of vineyard. You can enjoy the wonderful sunset with a glass of wine or celebrate with friends after a successful harvest. The newly built 60 sqm processing plant is connected in an "L" shape to the renovated old farmhouse, where the pressed grapes can get into the cellar by gravity. There are refrigerated metal tanks in the 60-square-meter bottling room in the cellar, as well as a 20-meter-long maturing cellar for 60 pieces of 500-liter wooden barrels and a 57 m2 bottle storage room. The plot can be accessed from two streets. This property is for sale with the necessary equipment for winemaking and cultivation. The winery owns almost 1 hectar of vineyard.