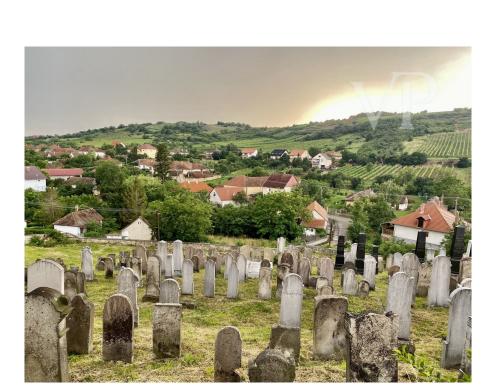

#### A first impression

Mád is the most dynamically developing settlement which has now become the leading wine village in the Tokaj wine region. Mád is one of the gems of Tokaj Wine Region, stands out with its unique tourist and gastronomic attractions and the natural beauties of the village and surrounding area. Mád is getting closer and closer to become a modern gastronomic and tourist center on an regional scale, building on the traditional values of the village. This boutique winery and its estate are located in the Tokaj wine region, Mád. It was built in 2008 by the current owners within a 5-minute walk of the village center. It consists of a 178-square-meter cellar and processing plant, a 125-square-meter catering tasting room, and a 40-square-meter covered panoramic terrace with beautiful views of vineyard. You can enjoy the wonderful sunset with a glass of wine or celebrate with friends after a successful harvest. The newly built 60 sqm processing plant is connected in an "L" shape to the renovated old farmhouse, where the pressed grapes can get into the cellar by gravity. There are refrigerated metal tanks in the 60-square-meter bottling room in the cellar, as well as a 20-meter-long maturing cellar for 60 pieces of 500-liter wooden barrels and a 57 m2 bottle storage room. The plot can be accessed from two streets. This property is for sale with the necessary equipment for winemaking and cultivation. The winery owns almost 1 hectar of vineyard.