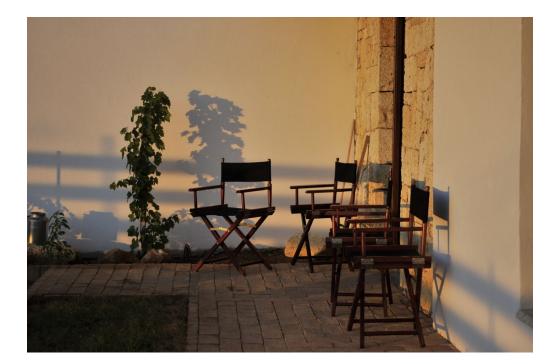

#### A first impression

Mád is the most dynamically developing settlement which has now become the leading wine village in the Tokaj wine region. Mád is one of the gems of Tokaj Wine Region, stands out with its unique tourist and gastronomic attractions and the natural beauties of the village and surrounding area. Mád is getting closer and closer to become a modern gastronomic and tourist center on an regional scale, building on the traditional values of the village. This boutique winery and its estate are located in the Tokaj wine region, Mád. It was built in 2008 by the current owners within a 5-minute walk of the village center. It consists of a 178-square-meter cellar and processing plant, a 125-square-meter catering tasting room, and a 40-square-meter covered panoramic terrace with beautiful views of vineyard. You can enjoy the wonderful sunset with a glass of wine or celebrate with friends after a successful harvest. The newly built 60 sqm processing plant is connected in an "L" shape to the renovated old farmhouse, where the pressed grapes can get into the cellar by gravity. There are refrigerated metal tanks in the 60-square-meter bottling room in the cellar, as well as a 20-meter-long maturing cellar for 60 pieces of 500-liter wooden barrels and a 57 m2 bottle storage room. The plot can be accessed from two streets. This property is for sale with the necessary equipment for winemaking and cultivation. The winery owns almost 1 hectar of vineyard.