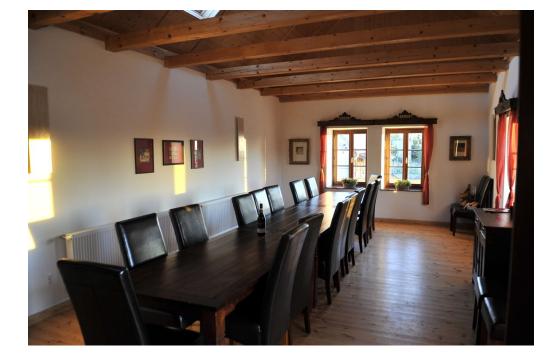

#### A first impression

Mád is the most dynamically developing settlement which has now become the leading wine village in the Tokaj wine region. Mád is one of the gems of Tokaj Wine Region, stands out with its unique tourist and gastronomic attractions and the natural beauties of the village and surrounding area. Mád is getting closer and closer to become a modern gastronomic and tourist center on an regional scale, building on the traditional values of the village. This boutique winery and its estate are located in the Tokaj wine region, Mád. It was built in 2008 by the current owners within a 5-minute walk of the village center. It consists of a 178-square-meter cellar and processing plant, a 125-square-meter catering tasting room, and a 40-square-meter covered panoramic terrace with beautiful views of vineyard. You can enjoy the wonderful sunset with a glass of wine or celebrate with friends after a successful harvest. The newly built 60 sqm processing plant is connected in an "L" shape to the renovated old farmhouse, where the pressed grapes can get into the cellar by gravity. There are refrigerated metal tanks in the 60-square-meter bottling room in the cellar, as well as a 20-meter-long maturing cellar for 60 pieces of 500-liter wooden barrels and a 57 m2 bottle storage room. The plot can be accessed from two streets. This property is for sale with the necessary equipment for winemaking and cultivation. The winery owns almost 1 hectar of vineyard.