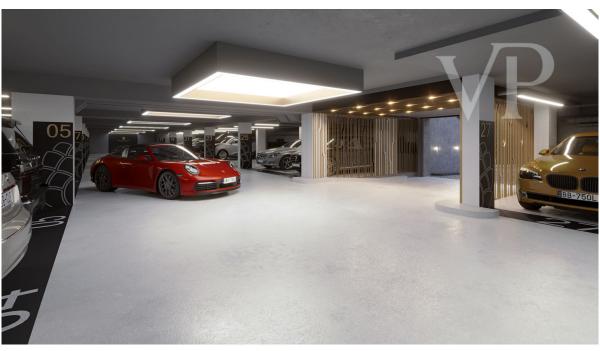

#### A first impression

14 luxury apartments on the border of a nature reserve, yet close to the city center, in one of the most poular districts of Budapest. Many foreign diplomats and business people choose this district because of its proximity to embassies and international schools. Our exclusive project is not only a promise of high quality of life, but also a true refuge from the city noise, where you can enjoy the perfect harmony of luxury and modernity, but also the closeness to nature. The need for tranquillity and comfort is reflected in every detail, from the interior design to the versatile outdoor spaces. A good example is this 3 room, first floor apartment, which not only has 3 small balconies, but also two large terraces that can be used as dining or study areas, yoga or exercise areas, or even a mini playground. The apartments are located on the steep side of Istenhegy in the 12th district, between groves and condominiums. The project consists of 3 green-roofed building units, which are four and five apartments respectively. Access to the houses is via an underground garage at street level at the bottom of the sloping plot. The floors are accessed by lifts. As there is a direct connection between the houses and the garden, trees, flowers and shrubs add colour to the view. The buildings follow the slope of the plot, so that the floors are surrounded by terraces. Many of the apartments have garden access and penthouses on the top floors. Some of the residential areas offer panoramic views of the surrounding hillsides or the Pest side of the city through the large glass surfaces. Each apartment has its own air-to-water heat pump for both cooling and heating. The homes have underfloor heating and ceiling cooling-heating. Each room has its own thermostat, so the temperature can be adjusted separately. In addition, each apartment is equipped with its own ventilation system, which ensures an energy-efficient supply of fresh air to the various rooms. All this is controlled by SmartHome technology. The apartments have 2 parking spaces and 1 storage room in the garage under the building (not included in the price). Storage: 1,5 million HUF/nm Garage parking space 9,5 million ft/nm Garage parking space with electric charger 12.5 million ft/nm Enjoy the luxurious comfort of a big city and the tranquility of mountain nature at the same time.