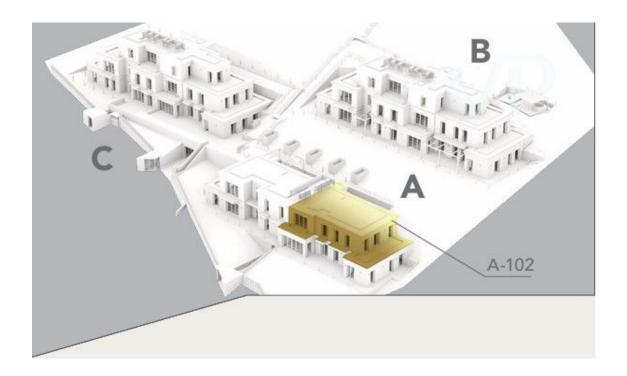

#### A first impression

14 luxury apartments on the border of a nature reserve, yet close to the city center, in one of the most poular districts of Budapest. Many foreign diplomats and business people choose this district because of its proximity to embassies and international schools. Our exclusive project is not only a promise of high quality of life, but also a true refuge from the city noise, where you can enjoy the perfect harmony of luxury and modernity, but also the closeness to nature. The need for tranquillity and comfort is reflected in every detail, from the interior design to the versatile outdoor spaces. A good example is this 3 room, first floor apartment, which not only has 3 small balconies, but also two large terraces that can be used as dining or study areas, yoga or exercise areas, or even a mini playground. The apartments are located on the steep side of Istenhegy in the 12th district, between groves and condominiums. The project consists of 3 green-roofed building units, which are four and five apartments respectively. Access to the houses is via an underground garage at street level at the bottom of the sloping plot. The floors are accessed by lifts. As there is a direct connection between the houses and the garden, trees, flowers and shrubs add colour to the view. The buildings follow the slope of the plot, so that the floors are surrounded by terraces. Many of the apartments have garden access and penthouses on the top floors. Some of the residential areas offer panoramic views of the surrounding hillsides or the Pest side of the city through the large glass surfaces. Each apartment has its own air-to-water heat pump for both cooling and heating. The homes have underfloor heating and ceiling cooling-heating. Each room has its own thermostat, so the temperature can be adjusted separately. In addition, each apartment is equipped with its own ventilation system, which ensures an energy-efficient supply of fresh air to the various rooms. All this is controlled by SmartHome technology. The apartments have 2 parking spaces and 1 storage room in the garage under the building (not included in the price). Storage: 1,5 million HUF/nm Garage parking space 9,5 million ft/nm Garage parking space with electric charger 12.5 million ft/nm Enjoy the luxurious comfort of a big city and the tranquility of mountain nature at the same time.