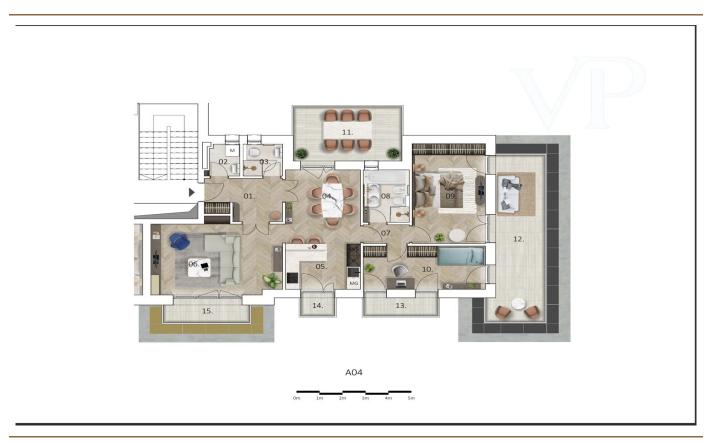

#### A first impression

14 luxury apartments on the border of a nature reserve, yet close to the city center, in one of the most poular districts of Budapest. Many foreign diplomats and business people choose this district because of its proximity to embassies and international schools. Our exclusive project is not only a promise of high quality of life, but also a true refuge from the city noise, where you can enjoy the perfect harmony of luxury and modernity, but also the closeness to nature. The need for tranquillity and comfort is reflected in every detail, from the interior design to the versatile outdoor spaces. A good example is this 3 room, first floor apartment, which not only has 3 small balconies, but also two large terraces that can be used as dining or study areas, yoga or exercise areas, or even a mini playground. The apartments are located on the steep side of Istenhegy in the 12th district, between groves and condominiums. The project consists of 3 green-roofed building units, which are four and five apartments respectively. Access to the houses is via an underground garage at street level at the bottom of the sloping plot. The floors are accessed by lifts. As there is a direct connection between the houses and the garden, trees, flowers and shrubs add colour to the view. The buildings follow the slope of the plot, so that the floors are surrounded by terraces. Many of the apartments have garden access and penthouses on the top floors. Some of the residential areas offer panoramic views of the surrounding hillsides or the Pest side of the city through the large glass surfaces. Each apartment has its own air-to-water heat pump for both cooling and heating. The homes have underfloor heating and ceiling cooling-heating. Each room has its own thermostat, so the temperature can be adjusted separately. In addition, each apartment is equipped with its own ventilation system, which ensures an energy-efficient supply of fresh air to the various rooms. All this is controlled by SmartHome technology. The apartments have 2 parking spaces and 1 storage room in the garage under the building (not included in the price). Storage: 1,5 million HUF/nm Garage parking space 9,5 million ft/nm Garage parking space with electric charger 12.5 million ft/nm Enjoy the luxurious comfort of a big city and the tranquility of mountain nature at the same time.