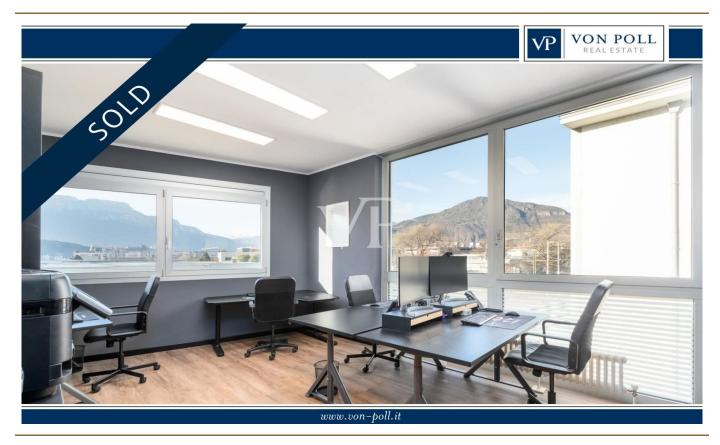

### A first impression

Located in the "Blue Center" building on Maso della Pieve Street in Bolzano, this property completed in 2024 offers a comfortable and functional work environment in a strategic location. The property is located on the second floor and consists of 1 entrance hall with waiting room, 1 dressing room/kitchen, 1 bathroom with ante-bathroom, 1 hallway, 3 large offices, 1 storage room and 1 balcony. The spaces have been carefully designed, using high-quality materials, creating comfortable, bright and well-organized rooms. Large windows provide abundant natural light and panoramic mountain views, making work pleasant and stimulating. The location is strategic: - Two large free public parking lots located next to the building. - Possibility of renting parking spaces in the basement garage - Bus stop in the immediate vicinity - "NOI Tech Park" within a 10-minute walk - Bars, restaurants and supermarkets in the immediate vicinity - Highway 2.5 km away - Bolzano South train station and exhibition center 2 km away The property is available immediately.