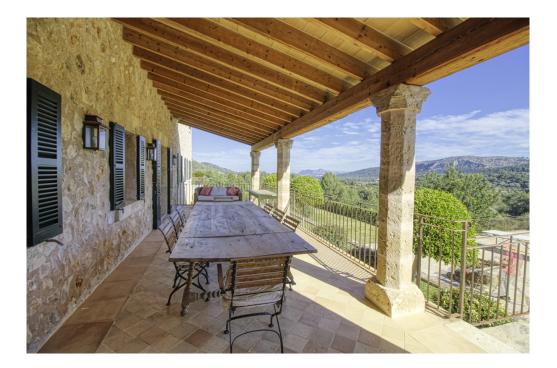

A majestic driveway leads to the main house with an elegant entrance hall. From here, all areas of the house can be accessed, such as the living room with fireplace and adjoining TV room with fireplace, the generously designed eat-in kitchen with modern country kitchen and adjoining dining room. From this level, you can access the wonderful covered terrace with its incorruptible view of the valley. On the upper floor there are four bedrooms, all of them with en-suite bathrooms. The whole house is bright and spacious, with quality materials throughout, such as wooden beamed ceilings, antique doors, antique terracotta floors, underfloor heating and many stylish details. In the basement there are two further bedrooms, a large wine cellar, a games room and another very large room which could house a spa with indoor pool. Another guest house could be developed. The large pool with its marvellous terrace and the fantastically manicured garden with its lush tree population offer a dreamlike ambience. This finca in the north of Mallorca is an ideal property for special demand with absolute privacy in the most exclusive location of Pollensa.