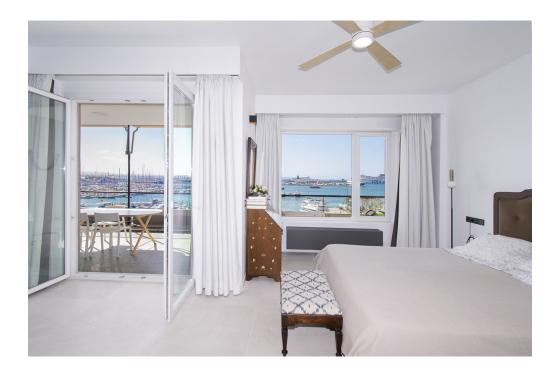

### A first impression

Fabulous apartment with stunning views overlooking the seaport of Palma. It has been completely refurbished recently with very good taste and design studied in detail, with high quality materials. This magnificent jewel is located in one of the most privileged and central areas and you can access all the necessary services on foot, enjoying fantastic views of the harbor and the sea.

The apartment has about 300m2 and houses a large living room with fireplace, a beautiful kitchen furnished and equipped with high-end appliances, a dining room, five generously sized bedrooms, an office, five bathrooms of which four en suite, a guest toilet and access to a huge terrace with stunning views of the city, the cathedral and the sea with its seaport, a perfect place to spend pleasant moments. All rooms have fitted closets and plenty of natural light. Among other features it has heating with radiators brand 'Jaga' of low consumption with city gas boiler with tank of 180 liters in turn for sanitary water. It also has hot / cold air conditioning by individual fan coil ducts in each room and outdoor machine Daikin brand, plus fans in each bedroom and in the TV room and the large living room. The exterior carpentry is Pvc and the floor is sandblasted 'gris zarzi' in 80 x 80 format, everything is of first quality. The apartment has a private parking space in the same building. In addition, there are two access doors: the main and service doors, and two elevators.