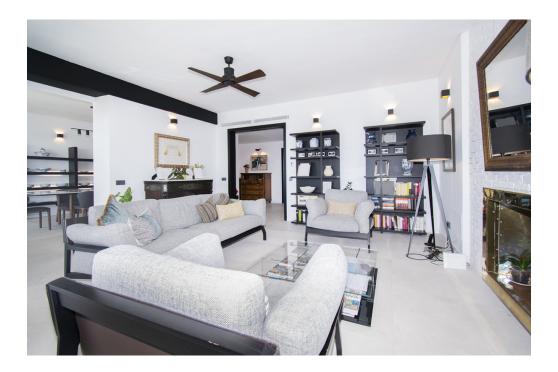

### A first impression

Fabulous apartment with stunning views overlooking the seaport of Palma. It has been completely refurbished recently with very good taste and design studied in detail, with high quality materials. This magnificent jewel is located in one of the most privileged and central areas and you can access all the necessary services on foot, enjoying fantastic views of the harbor and the sea.

The apartment has about 300m2 and houses a large living room with fireplace, a beautiful kitchen furnished and equipped with high-end appliances, a dining room, five generously sized bedrooms, an office, five bathrooms of which four en suite, a guest toilet and access to a huge terrace with stunning views of the city, the cathedral and the sea with its seaport, a perfect place to spend pleasant moments. All rooms have fitted closets and plenty of natural light. Among other features it has heating with radiators brand 'Jaga' of low consumption with city gas boiler with tank of 180 liters in turn for sanitary water. It also has hot / cold air conditioning by individual fan coil ducts in each room and outdoor machine Daikin brand, plus fans in each bedroom and in the TV room and the large living room. The exterior carpentry is Pvc and the floor is sandblasted 'gris zarzi' in 80 x 80 format, everything is of first quality. The apartment has a private parking space in the same building. In addition, there are two access doors: the main and service doors, and two elevators.