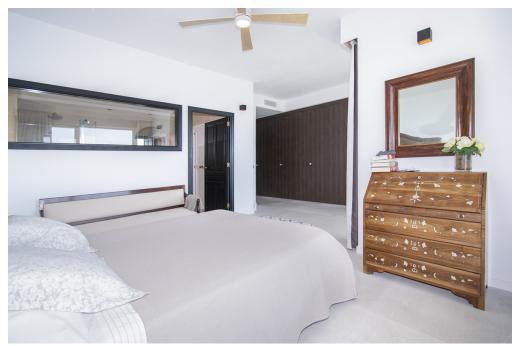

### A first impression

Fabulous apartment with stunning views overlooking the seaport of Palma. It has been completely refurbished recently with very good taste and design studied in detail, with high quality materials. This magnificent jewel is located in one of the most privileged and central areas and you can access all the necessary services on foot, enjoying fantastic views of the harbor and the sea.

The apartment has about 300m2 and houses a large living room with fireplace, a beautiful kitchen furnished and equipped with high-end appliances, a dining room, five generously sized bedrooms, an office, five bathrooms of which four en suite, a guest toilet and access to a huge terrace with stunning views of the city, the cathedral and the sea with its seaport, a perfect place to spend pleasant moments. All rooms have fitted closets and plenty of natural light. Among other features it has heating with radiators brand 'Jaga' of low consumption with city gas boiler with tank of 180 liters in turn for sanitary water. It also has hot / cold air conditioning by individual fan coil ducts in each room and outdoor machine Daikin brand, plus fans in each bedroom and in the TV room and the large living room. The exterior carpentry is Pvc and the floor is sandblasted 'gris zarzi' in 80 x 80 format, everything is of first quality. The apartment has a private parking space in the same building. In addition, there are two access doors: the main and service doors, and two elevators.