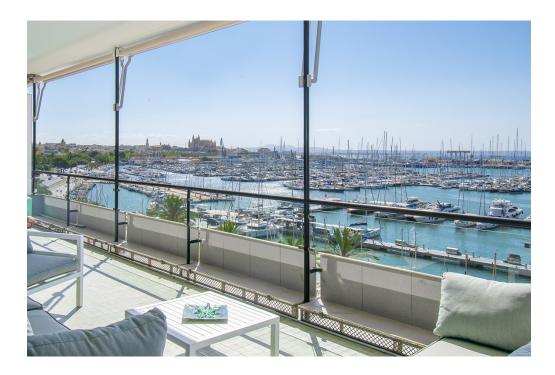

### A first impression

Fabulous apartment with stunning views overlooking the seaport of Palma. It has been completely refurbished recently with very good taste and design studied in detail, with high quality materials. This magnificent jewel is located in one of the most privileged and central areas and you can access all the necessary services on foot, enjoying fantastic views of the harbor and the sea.

The apartment has about 300m2 and houses a large living room with fireplace, a beautiful kitchen furnished and equipped with high-end appliances, a dining room, five generously sized bedrooms, an office, five bathrooms of which four en suite, a guest toilet and access to a huge terrace with stunning views of the city, the cathedral and the sea with its seaport, a perfect place to spend pleasant moments. All rooms have fitted closets and plenty of natural light. Among other features it has heating with radiators brand 'Jaga' of low consumption with city gas boiler with tank of 180 liters in turn for sanitary water. It also has hot / cold air conditioning by individual fan coil ducts in each room and outdoor machine Daikin brand, plus fans in each bedroom and in the TV room and the large living room. The exterior carpentry is Pvc and the floor is sandblasted 'gris zarzi' in 80 x 80 format, everything is of first quality. The apartment has a private parking space in the same building. In addition, there are two access doors: the main and service doors, and two elevators.