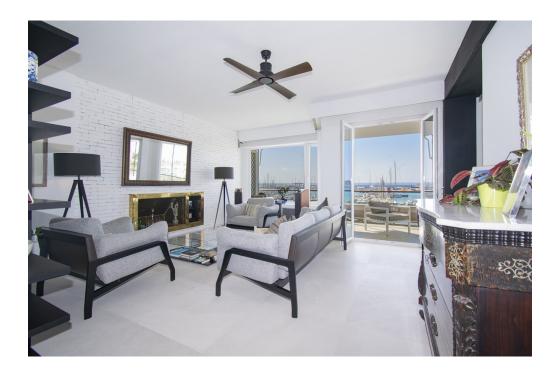

### A first impression

Fabulous apartment with stunning views overlooking the seaport of Palma. It has been completely refurbished recently with very good taste and design studied in detail, with high quality materials. This magnificent jewel is located in one of the most privileged and central areas and you can access all the necessary services on foot, enjoying fantastic views of the harbor and the sea.

The apartment has about 300m2 and houses a large living room with fireplace, a beautiful kitchen furnished and equipped with high-end appliances, a dining room, five generously sized bedrooms, an office, five bathrooms of which four en suite, a guest toilet and access to a huge terrace with stunning views of the city, the cathedral and the sea with its seaport, a perfect place to spend pleasant moments. All rooms have fitted closets and plenty of natural light. Among other features it has heating with radiators brand 'Jaga' of low consumption with city gas boiler with tank of 180 liters in turn for sanitary water. It also has hot / cold air conditioning by individual fan coil ducts in each room and outdoor machine Daikin brand, plus fans in each bedroom and in the TV room and the large living room. The exterior carpentry is Pvc and the floor is sandblasted 'gris zarzi' in 80 x 80 format, everything is of first quality. The apartment has a private parking space in the same building. In addition, there are two access doors: the main and service doors, and two elevators.