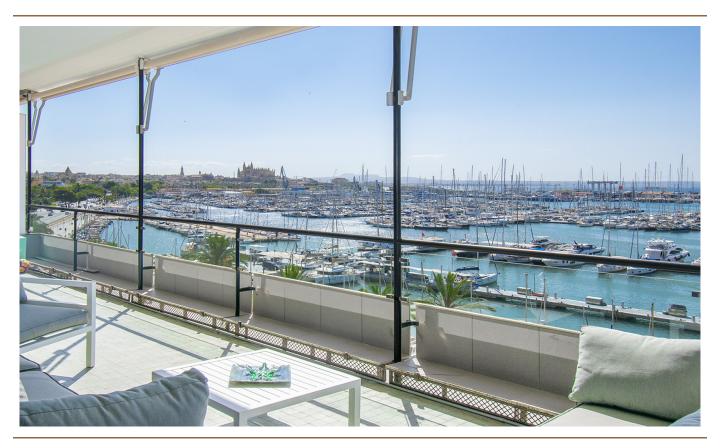

### A first impression

Fabulous apartment with stunning views overlooking the seaport of Palma. It has been completely refurbished recently with very good taste and design studied in detail, with high quality materials. This magnificent jewel is located in one of the most privileged and central areas and you can access all the necessary services on foot, enjoying fantastic views of the harbor and the sea.

The apartment has about 300m2 and houses a large living room with fireplace, a beautiful kitchen furnished and equipped with high-end appliances, a dining room, five generously sized bedrooms, an office, five bathrooms of which four en suite, a guest toilet and access to a huge terrace with stunning views of the city, the cathedral and the sea with its seaport, a perfect place to spend pleasant moments. All rooms have fitted closets and plenty of natural light. Among other features it has heating with radiators brand 'Jaga' of low consumption with city gas boiler with tank of 180 liters in turn for sanitary water. It also has hot / cold air conditioning by individual fan coil ducts in each room and outdoor machine Daikin brand, plus fans in each bedroom and in the TV room and the large living room. The exterior carpentry is Pvc and the floor is sandblasted 'gris zarzi' in 80 x 80 format, everything is of first quality. The apartment has a private parking space in the same building. In addition, there are two access doors: the main and service doors, and two elevators.