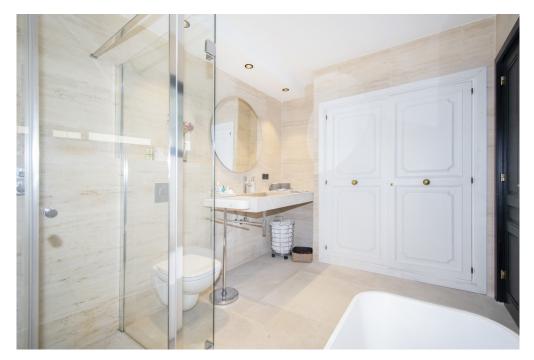

### A first impression

Fabulous apartment with stunning views overlooking the seaport of Palma. It has been completely refurbished recently with very good taste and design studied in detail, with high quality materials. This magnificent jewel is located in one of the most privileged and central areas and you can access all the necessary services on foot, enjoying fantastic views of the harbor and the sea.

The apartment has about 300m2 and houses a large living room with fireplace, a beautiful kitchen furnished and equipped with high-end appliances, a dining room, five generously sized bedrooms, an office, five bathrooms of which four en suite, a guest toilet and access to a huge terrace with stunning views of the city, the cathedral and the sea with its seaport, a perfect place to spend pleasant moments. All rooms have fitted closets and plenty of natural light. Among other features it has heating with radiators brand 'Jaga' of low consumption with city gas boiler with tank of 180 liters in turn for sanitary water. It also has hot / cold air conditioning by individual fan coil ducts in each room and outdoor machine Daikin brand, plus fans in each bedroom and in the TV room and the large living room. The exterior carpentry is Pvc and the floor is sandblasted 'gris zarzi' in 80 x 80 format, everything is of first quality. The apartment has a private parking space in the same building. In addition, there are two access doors: the main and service doors, and two elevators.