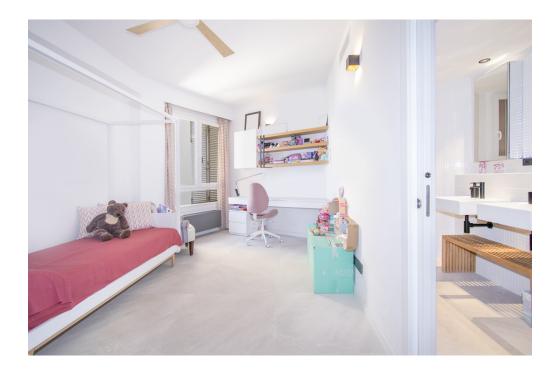

### A first impression

Fabulous apartment with stunning views overlooking the seaport of Palma. It has been completely refurbished recently with very good taste and design studied in detail, with high quality materials. This magnificent jewel is located in one of the most privileged and central areas and you can access all the necessary services on foot, enjoying fantastic views of the harbor and the sea.

The apartment has about 300m2 and houses a large living room with fireplace, a beautiful kitchen furnished and equipped with high-end appliances, a dining room, five generously sized bedrooms, an office, five bathrooms of which four en suite, a guest toilet and access to a huge terrace with stunning views of the city, the cathedral and the sea with its seaport, a perfect place to spend pleasant moments. All rooms have fitted closets and plenty of natural light. Among other features it has heating with radiators brand 'Jaga' of low consumption with city gas boiler with tank of 180 liters in turn for sanitary water. It also has hot / cold air conditioning by individual fan coil ducts in each room and outdoor machine Daikin brand, plus fans in each bedroom and in the TV room and the large living room. The exterior carpentry is Pvc and the floor is sandblasted 'gris zarzi' in 80 x 80 format, everything is of first quality. The apartment has a private parking space in the same building. In addition, there are two access doors: the main and service doors, and two elevators.