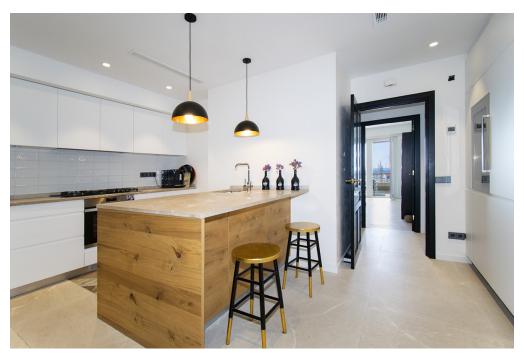

### A first impression

Fabulous apartment with stunning views overlooking the seaport of Palma. It has been completely refurbished recently with very good taste and design studied in detail, with high quality materials. This magnificent jewel is located in one of the most privileged and central areas and you can access all the necessary services on foot, enjoying fantastic views of the harbor and the sea.

The apartment has about 300m2 and houses a large living room with fireplace, a beautiful kitchen furnished and equipped with high-end appliances, a dining room, five generously sized bedrooms, an office, five bathrooms of which four en suite, a guest toilet and access to a huge terrace with stunning views of the city, the cathedral and the sea with its seaport, a perfect place to spend pleasant moments. All rooms have fitted closets and plenty of natural light. Among other features it has heating with radiators brand 'Jaga' of low consumption with city gas boiler with tank of 180 liters in turn for sanitary water. It also has hot / cold air conditioning by individual fan coil ducts in each room and outdoor machine Daikin brand, plus fans in each bedroom and in the TV room and the large living room. The exterior carpentry is Pvc and the floor is sandblasted 'gris zarzi' in 80 x 80 format, everything is of first quality. The apartment has a private parking space in the same building. In addition, there are two access doors: the main and service doors, and two elevators.