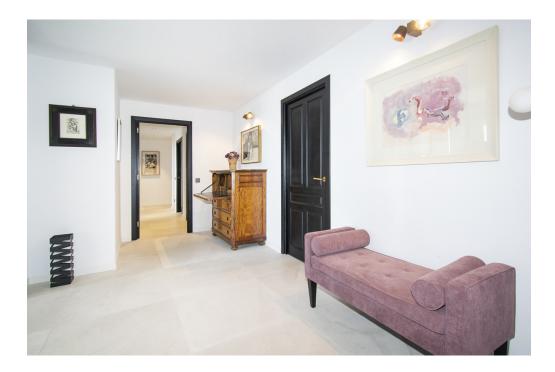

### A first impression

Fabulous apartment with stunning views overlooking the seaport of Palma. It has been completely refurbished recently with very good taste and design studied in detail, with high quality materials. This magnificent jewel is located in one of the most privileged and central areas and you can access all the necessary services on foot, enjoying fantastic views of the harbor and the sea.

The apartment has about 300m2 and houses a large living room with fireplace, a beautiful kitchen furnished and equipped with high-end appliances, a dining room, five generously sized bedrooms, an office, five bathrooms of which four en suite, a guest toilet and access to a huge terrace with stunning views of the city, the cathedral and the sea with its seaport, a perfect place to spend pleasant moments. All rooms have fitted closets and plenty of natural light. Among other features it has heating with radiators brand 'Jaga' of low consumption with city gas boiler with tank of 180 liters in turn for sanitary water. It also has hot / cold air conditioning by individual fan coil ducts in each room and outdoor machine Daikin brand, plus fans in each bedroom and in the TV room and the large living room. The exterior carpentry is Pvc and the floor is sandblasted 'gris zarzi' in 80 x 80 format, everything is of first quality. The apartment has a private parking space in the same building. In addition, there are two access doors: the main and service doors, and two elevators.