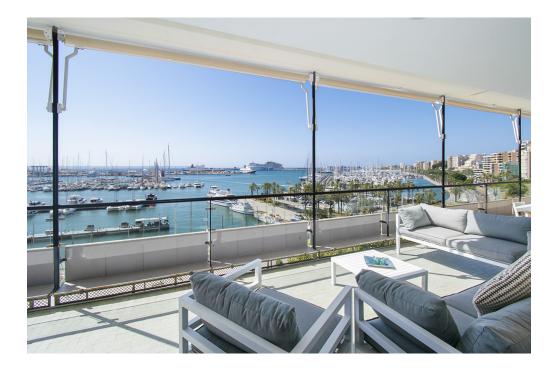

### A first impression

Fabulous apartment with stunning views overlooking the seaport of Palma. It has been completely refurbished recently with very good taste and design studied in detail, with high quality materials. This magnificent jewel is located in one of the most privileged and central areas and you can access all the necessary services on foot, enjoying fantastic views of the harbor and the sea.

The apartment has about 300m2 and houses a large living room with fireplace, a beautiful kitchen furnished and equipped with high-end appliances, a dining room, five generously sized bedrooms, an office, five bathrooms of which four en suite, a guest toilet and access to a huge terrace with stunning views of the city, the cathedral and the sea with its seaport, a perfect place to spend pleasant moments. All rooms have fitted closets and plenty of natural light. Among other features it has heating with radiators brand 'Jaga' of low consumption with city gas boiler with tank of 180 liters in turn for sanitary water. It also has hot / cold air conditioning by individual fan coil ducts in each room and outdoor machine Daikin brand, plus fans in each bedroom and in the TV room and the large living room. The exterior carpentry is Pvc and the floor is sandblasted 'gris zarzi' in 80 x 80 format, everything is of first quality. The apartment has a private parking space in the same building. In addition, there are two access doors: the main and service doors, and two elevators.