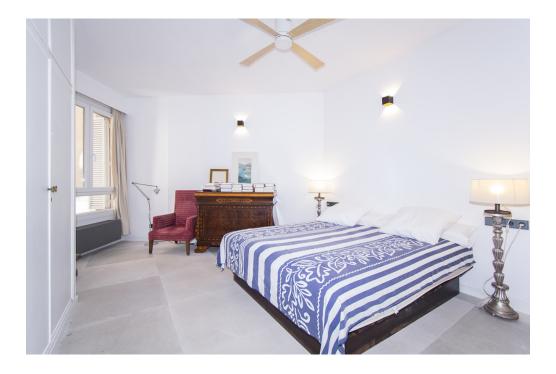

### A first impression

Fabulous apartment with stunning views overlooking the seaport of Palma. It has been completely refurbished recently with very good taste and design studied in detail, with high quality materials. This magnificent jewel is located in one of the most privileged and central areas and you can access all the necessary services on foot, enjoying fantastic views of the harbor and the sea.

The apartment has about 300m2 and houses a large living room with fireplace, a beautiful kitchen furnished and equipped with high-end appliances, a dining room, five generously sized bedrooms, an office, five bathrooms of which four en suite, a guest toilet and access to a huge terrace with stunning views of the city, the cathedral and the sea with its seaport, a perfect place to spend pleasant moments. All rooms have fitted closets and plenty of natural light. Among other features it has heating with radiators brand 'Jaga' of low consumption with city gas boiler with tank of 180 liters in turn for sanitary water. It also has hot / cold air conditioning by individual fan coil ducts in each room and outdoor machine Daikin brand, plus fans in each bedroom and in the TV room and the large living room. The exterior carpentry is Pvc and the floor is sandblasted 'gris zarzi' in 80 x 80 format, everything is of first quality. The apartment has a private parking space in the same building. In addition, there are two access doors: the main and service doors, and two elevators.