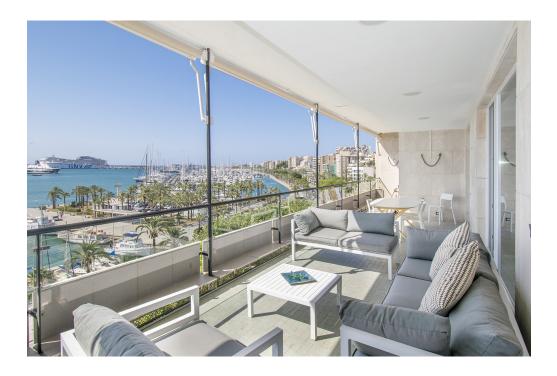

### A first impression

Fabulous apartment with stunning views overlooking the seaport of Palma. It has been completely refurbished recently with very good taste and design studied in detail, with high quality materials. This magnificent jewel is located in one of the most privileged and central areas and you can access all the necessary services on foot, enjoying fantastic views of the harbor and the sea.

The apartment has about 300m2 and houses a large living room with fireplace, a beautiful kitchen furnished and equipped with high-end appliances, a dining room, five generously sized bedrooms, an office, five bathrooms of which four en suite, a guest toilet and access to a huge terrace with stunning views of the city, the cathedral and the sea with its seaport, a perfect place to spend pleasant moments. All rooms have fitted closets and plenty of natural light. Among other features it has heating with radiators brand 'Jaga' of low consumption with city gas boiler with tank of 180 liters in turn for sanitary water. It also has hot / cold air conditioning by individual fan coil ducts in each room and outdoor machine Daikin brand, plus fans in each bedroom and in the TV room and the large living room. The exterior carpentry is Pvc and the floor is sandblasted 'gris zarzi' in 80 x 80 format, everything is of first quality. The apartment has a private parking space in the same building. In addition, there are two access doors: the main and service doors, and two elevators.