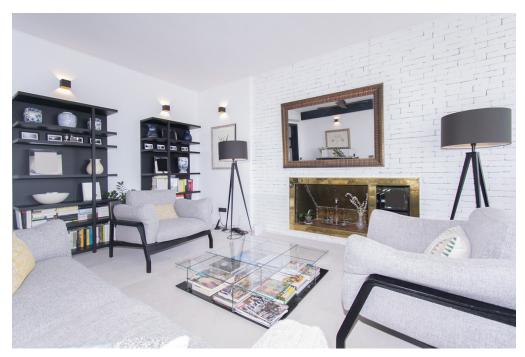

### A first impression

Fabulous apartment with stunning views overlooking the seaport of Palma. It has been completely refurbished recently with very good taste and design studied in detail, with high quality materials. This magnificent jewel is located in one of the most privileged and central areas and you can access all the necessary services on foot, enjoying fantastic views of the harbor and the sea.

The apartment has about 300m2 and houses a large living room with fireplace, a beautiful kitchen furnished and equipped with high-end appliances, a dining room, five generously sized bedrooms, an office, five bathrooms of which four en suite, a guest toilet and access to a huge terrace with stunning views of the city, the cathedral and the sea with its seaport, a perfect place to spend pleasant moments. All rooms have fitted closets and plenty of natural light. Among other features it has heating with radiators brand 'Jaga' of low consumption with city gas boiler with tank of 180 liters in turn for sanitary water. It also has hot / cold air conditioning by individual fan coil ducts in each room and outdoor machine Daikin brand, plus fans in each bedroom and in the TV room and the large living room. The exterior carpentry is Pvc and the floor is sandblasted 'gris zarzi' in 80 x 80 format, everything is of first quality. The apartment has a private parking space in the same building. In addition, there are two access doors: the main and service doors, and two elevators.