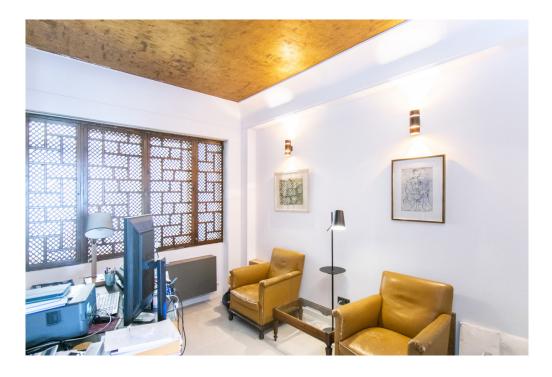

### A first impression

Fabulous apartment with stunning views overlooking the seaport of Palma. It has been completely refurbished recently with very good taste and design studied in detail, with high quality materials. This magnificent jewel is located in one of the most privileged and central areas and you can access all the necessary services on foot, enjoying fantastic views of the harbor and the sea.

The apartment has about 300m2 and houses a large living room with fireplace, a beautiful kitchen furnished and equipped with high-end appliances, a dining room, five generously sized bedrooms, an office, five bathrooms of which four en suite, a guest toilet and access to a huge terrace with stunning views of the city, the cathedral and the sea with its seaport, a perfect place to spend pleasant moments. All rooms have fitted closets and plenty of natural light. Among other features it has heating with radiators brand 'Jaga' of low consumption with city gas boiler with tank of 180 liters in turn for sanitary water. It also has hot / cold air conditioning by individual fan coil ducts in each room and outdoor machine Daikin brand, plus fans in each bedroom and in the TV room and the large living room. The exterior carpentry is Pvc and the floor is sandblasted 'gris zarzi' in 80 x 80 format, everything is of first quality. The apartment has a private parking space in the same building. In addition, there are two access doors: the main and service doors, and two elevators.