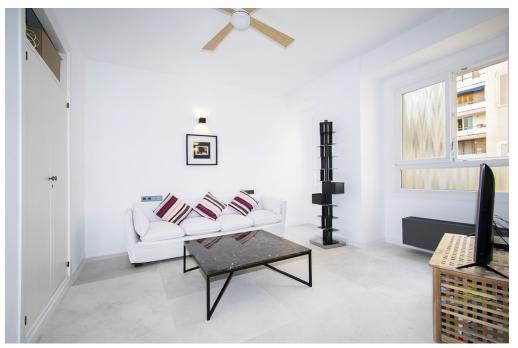

### A first impression

Fabulous apartment with stunning views overlooking the seaport of Palma. It has been completely refurbished recently with very good taste and design studied in detail, with high quality materials. This magnificent jewel is located in one of the most privileged and central areas and you can access all the necessary services on foot, enjoying fantastic views of the harbor and the sea.

The apartment has about 300m2 and houses a large living room with fireplace, a beautiful kitchen furnished and equipped with high-end appliances, a dining room, five generously sized bedrooms, an office, five bathrooms of which four en suite, a guest toilet and access to a huge terrace with stunning views of the city, the cathedral and the sea with its seaport, a perfect place to spend pleasant moments. All rooms have fitted closets and plenty of natural light. Among other features it has heating with radiators brand 'Jaga' of low consumption with city gas boiler with tank of 180 liters in turn for sanitary water. It also has hot / cold air conditioning by individual fan coil ducts in each room and outdoor machine Daikin brand, plus fans in each bedroom and in the TV room and the large living room. The exterior carpentry is Pvc and the floor is sandblasted 'gris zarzi' in 80 x 80 format, everything is of first quality. The apartment has a private parking space in the same building. In addition, there are two access doors: the main and service doors, and two elevators.