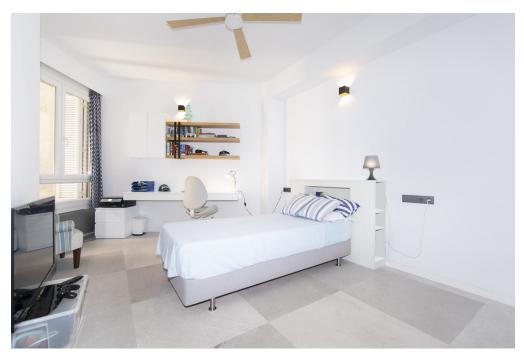

### A first impression

Fabulous apartment with stunning views overlooking the seaport of Palma. It has been completely refurbished recently with very good taste and design studied in detail, with high quality materials. This magnificent jewel is located in one of the most privileged and central areas and you can access all the necessary services on foot, enjoying fantastic views of the harbor and the sea.

The apartment has about 300m2 and houses a large living room with fireplace, a beautiful kitchen furnished and equipped with high-end appliances, a dining room, five generously sized bedrooms, an office, five bathrooms of which four en suite, a guest toilet and access to a huge terrace with stunning views of the city, the cathedral and the sea with its seaport, a perfect place to spend pleasant moments. All rooms have fitted closets and plenty of natural light. Among other features it has heating with radiators brand 'Jaga' of low consumption with city gas boiler with tank of 180 liters in turn for sanitary water. It also has hot / cold air conditioning by individual fan coil ducts in each room and outdoor machine Daikin brand, plus fans in each bedroom and in the TV room and the large living room. The exterior carpentry is Pvc and the floor is sandblasted 'gris zarzi' in 80 x 80 format, everything is of first quality. The apartment has a private parking space in the same building. In addition, there are two access doors: the main and service doors, and two elevators.