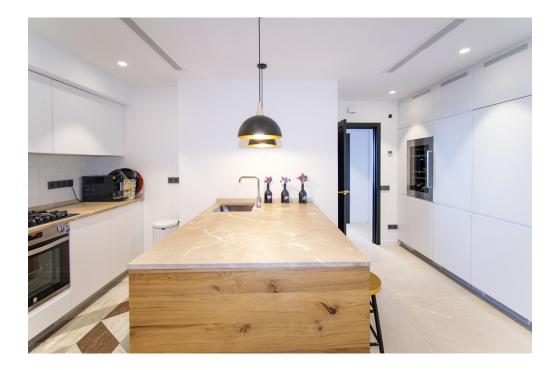

### A first impression

Fabulous apartment with stunning views overlooking the seaport of Palma. It has been completely refurbished recently with very good taste and design studied in detail, with high quality materials. This magnificent jewel is located in one of the most privileged and central areas and you can access all the necessary services on foot, enjoying fantastic views of the harbor and the sea.

The apartment has about 300m2 and houses a large living room with fireplace, a beautiful kitchen furnished and equipped with high-end appliances, a dining room, five generously sized bedrooms, an office, five bathrooms of which four en suite, a guest toilet and access to a huge terrace with stunning views of the city, the cathedral and the sea with its seaport, a perfect place to spend pleasant moments. All rooms have fitted closets and plenty of natural light. Among other features it has heating with radiators brand 'Jaga' of low consumption with city gas boiler with tank of 180 liters in turn for sanitary water. It also has hot / cold air conditioning by individual fan coil ducts in each room and outdoor machine Daikin brand, plus fans in each bedroom and in the TV room and the large living room. The exterior carpentry is Pvc and the floor is sandblasted 'gris zarzi' in 80 x 80 format, everything is of first quality. The apartment has a private parking space in the same building. In addition, there are two access doors: the main and service doors, and two elevators.