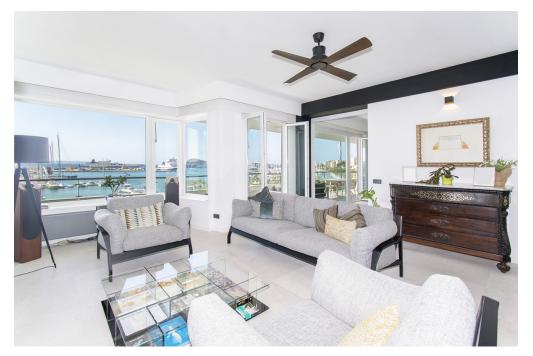

### A first impression

Fabulous apartment with stunning views overlooking the seaport of Palma. It has been completely refurbished recently with very good taste and design studied in detail, with high quality materials. This magnificent jewel is located in one of the most privileged and central areas and you can access all the necessary services on foot, enjoying fantastic views of the harbor and the sea.

The apartment has about 300m2 and houses a large living room with fireplace, a beautiful kitchen furnished and equipped with high-end appliances, a dining room, five generously sized bedrooms, an office, five bathrooms of which four en suite, a guest toilet and access to a huge terrace with stunning views of the city, the cathedral and the sea with its seaport, a perfect place to spend pleasant moments. All rooms have fitted closets and plenty of natural light. Among other features it has heating with radiators brand 'Jaga' of low consumption with city gas boiler with tank of 180 liters in turn for sanitary water. It also has hot / cold air conditioning by individual fan coil ducts in each room and outdoor machine Daikin brand, plus fans in each bedroom and in the TV room and the large living room. The exterior carpentry is Pvc and the floor is sandblasted 'gris zarzi' in 80 x 80 format, everything is of first quality. The apartment has a private parking space in the same building. In addition, there are two access doors: the main and service doors, and two elevators.