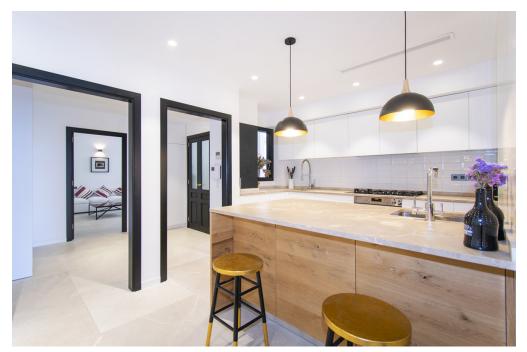

### A first impression

Fabulous apartment with stunning views overlooking the seaport of Palma. It has been completely refurbished recently with very good taste and design studied in detail, with high quality materials. This magnificent jewel is located in one of the most privileged and central areas and you can access all the necessary services on foot, enjoying fantastic views of the harbor and the sea.

The apartment has about 300m2 and houses a large living room with fireplace, a beautiful kitchen furnished and equipped with high-end appliances, a dining room, five generously sized bedrooms, an office, five bathrooms of which four en suite, a guest toilet and access to a huge terrace with stunning views of the city, the cathedral and the sea with its seaport, a perfect place to spend pleasant moments. All rooms have fitted closets and plenty of natural light. Among other features it has heating with radiators brand 'Jaga' of low consumption with city gas boiler with tank of 180 liters in turn for sanitary water. It also has hot / cold air conditioning by individual fan coil ducts in each room and outdoor machine Daikin brand, plus fans in each bedroom and in the TV room and the large living room. The exterior carpentry is Pvc and the floor is sandblasted 'gris zarzi' in 80 x 80 format, everything is of first quality. The apartment has a private parking space in the same building. In addition, there are two access doors: the main and service doors, and two elevators.