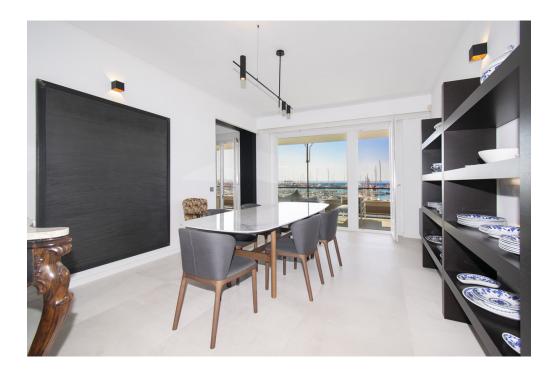

### A first impression

Fabulous apartment with stunning views overlooking the seaport of Palma. It has been completely refurbished recently with very good taste and design studied in detail, with high quality materials. This magnificent jewel is located in one of the most privileged and central areas and you can access all the necessary services on foot, enjoying fantastic views of the harbor and the sea.

The apartment has about 300m2 and houses a large living room with fireplace, a beautiful kitchen furnished and equipped with high-end appliances, a dining room, five generously sized bedrooms, an office, five bathrooms of which four en suite, a guest toilet and access to a huge terrace with stunning views of the city, the cathedral and the sea with its seaport, a perfect place to spend pleasant moments. All rooms have fitted closets and plenty of natural light. Among other features it has heating with radiators brand 'Jaga' of low consumption with city gas boiler with tank of 180 liters in turn for sanitary water. It also has hot / cold air conditioning by individual fan coil ducts in each room and outdoor machine Daikin brand, plus fans in each bedroom and in the TV room and the large living room. The exterior carpentry is Pvc and the floor is sandblasted 'gris zarzi' in 80 x 80 format, everything is of first quality. The apartment has a private parking space in the same building. In addition, there are two access doors: the main and service doors, and two elevators.