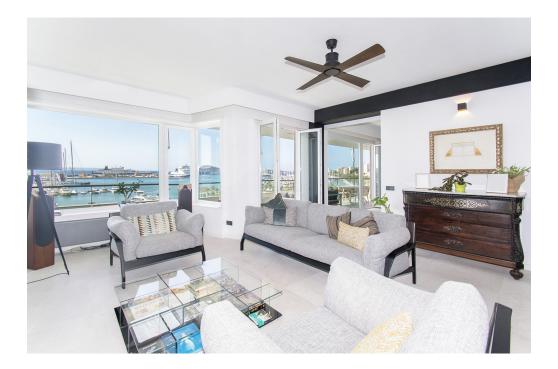

### A first impression

Fabulous apartment with stunning views overlooking the seaport of Palma. It has been completely refurbished recently with very good taste and design studied in detail, with high quality materials. This magnificent jewel is located in one of the most privileged and central areas and you can access all the necessary services on foot, enjoying fantastic views of the harbor and the sea.

The apartment has about 300m2 and houses a large living room with fireplace, a beautiful kitchen furnished and equipped with high-end appliances, a dining room, five generously sized bedrooms, an office, five bathrooms of which four en suite, a guest toilet and access to a huge terrace with stunning views of the city, the cathedral and the sea with its seaport, a perfect place to spend pleasant moments. All rooms have fitted closets and plenty of natural light. Among other features it has heating with radiators brand 'Jaga' of low consumption with city gas boiler with tank of 180 liters in turn for sanitary water. It also has hot / cold air conditioning by individual fan coil ducts in each room and outdoor machine Daikin brand, plus fans in each bedroom and in the TV room and the large living room. The exterior carpentry is Pvc and the floor is sandblasted 'gris zarzi' in 80 x 80 format, everything is of first quality. The apartment has a private parking space in the same building. In addition, there are two access doors: the main and service doors, and two elevators.