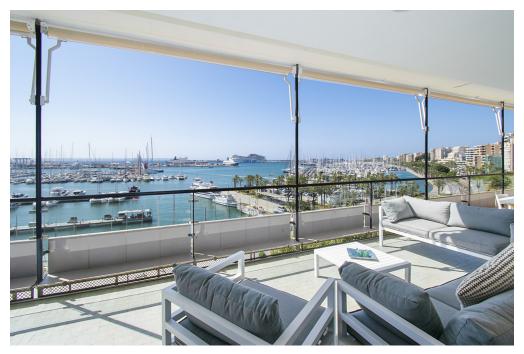

### A first impression

Fabulous apartment with stunning views overlooking the seaport of Palma. It has been completely refurbished recently with very good taste and design studied in detail, with high quality materials. This magnificent jewel is located in one of the most privileged and central areas and you can access all the necessary services on foot, enjoying fantastic views of the harbor and the sea.

The apartment has about 300m2 and houses a large living room with fireplace, a beautiful kitchen furnished and equipped with high-end appliances, a dining room, five generously sized bedrooms, an office, five bathrooms of which four en suite, a guest toilet and access to a huge terrace with stunning views of the city, the cathedral and the sea with its seaport, a perfect place to spend pleasant moments. All rooms have fitted closets and plenty of natural light. Among other features it has heating with radiators brand 'Jaga' of low consumption with city gas boiler with tank of 180 liters in turn for sanitary water. It also has hot / cold air conditioning by individual fan coil ducts in each room and outdoor machine Daikin brand, plus fans in each bedroom and in the TV room and the large living room. The exterior carpentry is Pvc and the floor is sandblasted 'gris zarzi' in 80 x 80 format, everything is of first quality. The apartment has a private parking space in the same building. In addition, there are two access doors: the main and service doors, and two elevators.