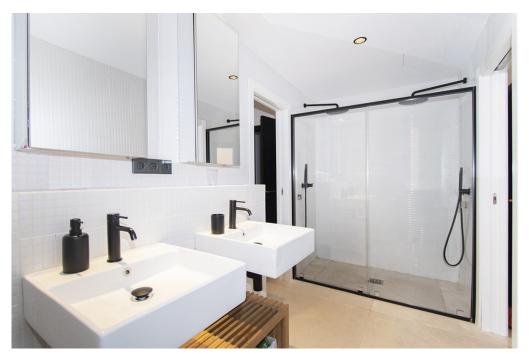

### A first impression

Fabulous apartment with stunning views overlooking the seaport of Palma. It has been completely refurbished recently with very good taste and design studied in detail, with high quality materials. This magnificent jewel is located in one of the most privileged and central areas and you can access all the necessary services on foot, enjoying fantastic views of the harbor and the sea.

The apartment has about 300m2 and houses a large living room with fireplace, a beautiful kitchen furnished and equipped with high-end appliances, a dining room, five generously sized bedrooms, an office, five bathrooms of which four en suite, a guest toilet and access to a huge terrace with stunning views of the city, the cathedral and the sea with its seaport, a perfect place to spend pleasant moments. All rooms have fitted closets and plenty of natural light. Among other features it has heating with radiators brand 'Jaga' of low consumption with city gas boiler with tank of 180 liters in turn for sanitary water. It also has hot / cold air conditioning by individual fan coil ducts in each room and outdoor machine Daikin brand, plus fans in each bedroom and in the TV room and the large living room. The exterior carpentry is Pvc and the floor is sandblasted 'gris zarzi' in 80 x 80 format, everything is of first quality. The apartment has a private parking space in the same building. In addition, there are two access doors: the main and service doors, and two elevators.