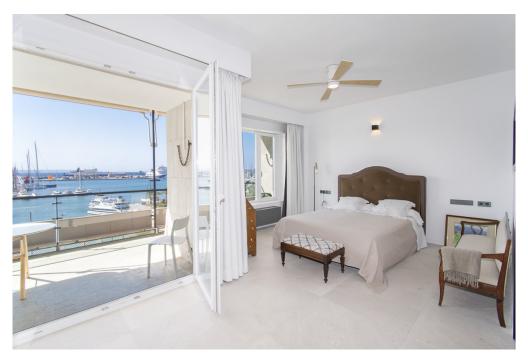

### A first impression

Fabulous apartment with stunning views overlooking the seaport of Palma. It has been completely refurbished recently with very good taste and design studied in detail, with high quality materials. This magnificent jewel is located in one of the most privileged and central areas and you can access all the necessary services on foot, enjoying fantastic views of the harbor and the sea.

The apartment has about 300m2 and houses a large living room with fireplace, a beautiful kitchen furnished and equipped with high-end appliances, a dining room, five generously sized bedrooms, an office, five bathrooms of which four en suite, a guest toilet and access to a huge terrace with stunning views of the city, the cathedral and the sea with its seaport, a perfect place to spend pleasant moments. All rooms have fitted closets and plenty of natural light. Among other features it has heating with radiators brand 'Jaga' of low consumption with city gas boiler with tank of 180 liters in turn for sanitary water. It also has hot / cold air conditioning by individual fan coil ducts in each room and outdoor machine Daikin brand, plus fans in each bedroom and in the TV room and the large living room. The exterior carpentry is Pvc and the floor is sandblasted 'gris zarzi' in 80 x 80 format, everything is of first quality. The apartment has a private parking space in the same building. In addition, there are two access doors: the main and service doors, and two elevators.