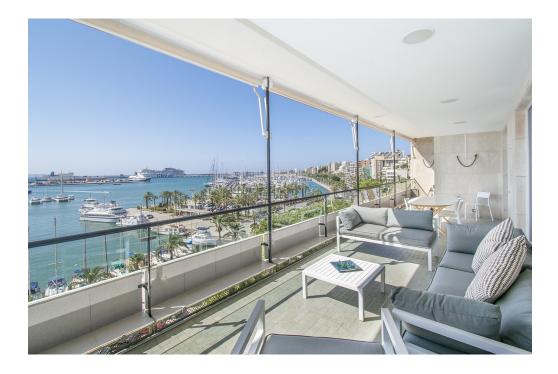

### A first impression

Fabulous apartment with stunning views overlooking the seaport of Palma. It has been completely refurbished recently with very good taste and design studied in detail, with high quality materials. This magnificent jewel is located in one of the most privileged and central areas and you can access all the necessary services on foot, enjoying fantastic views of the harbor and the sea.

The apartment has about 300m2 and houses a large living room with fireplace, a beautiful kitchen furnished and equipped with high-end appliances, a dining room, five generously sized bedrooms, an office, five bathrooms of which four en suite, a guest toilet and access to a huge terrace with stunning views of the city, the cathedral and the sea with its seaport, a perfect place to spend pleasant moments. All rooms have fitted closets and plenty of natural light. Among other features it has heating with radiators brand 'Jaga' of low consumption with city gas boiler with tank of 180 liters in turn for sanitary water. It also has hot / cold air conditioning by individual fan coil ducts in each room and outdoor machine Daikin brand, plus fans in each bedroom and in the TV room and the large living room. The exterior carpentry is Pvc and the floor is sandblasted 'gris zarzi' in 80 x 80 format, everything is of first quality. The apartment has a private parking space in the same building. In addition, there are two access doors: the main and service doors, and two elevators.