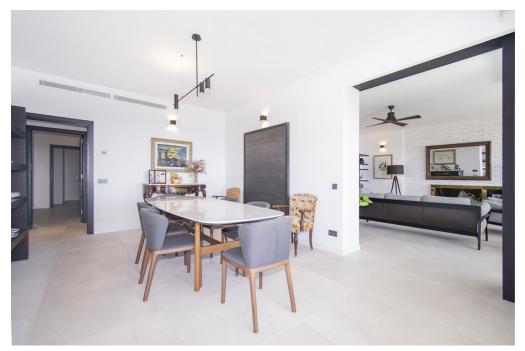

### A first impression

Fabulous apartment with stunning views overlooking the seaport of Palma. It has been completely refurbished recently with very good taste and design studied in detail, with high quality materials. This magnificent jewel is located in one of the most privileged and central areas and you can access all the necessary services on foot, enjoying fantastic views of the harbor and the sea.

The apartment has about 300m2 and houses a large living room with fireplace, a beautiful kitchen furnished and equipped with high-end appliances, a dining room, five generously sized bedrooms, an office, five bathrooms of which four en suite, a guest toilet and access to a huge terrace with stunning views of the city, the cathedral and the sea with its seaport, a perfect place to spend pleasant moments. All rooms have fitted closets and plenty of natural light. Among other features it has heating with radiators brand 'Jaga' of low consumption with city gas boiler with tank of 180 liters in turn for sanitary water. It also has hot / cold air conditioning by individual fan coil ducts in each room and outdoor machine Daikin brand, plus fans in each bedroom and in the TV room and the large living room. The exterior carpentry is Pvc and the floor is sandblasted 'gris zarzi' in 80 x 80 format, everything is of first quality. The apartment has a private parking space in the same building. In addition, there are two access doors: the main and service doors, and two elevators.