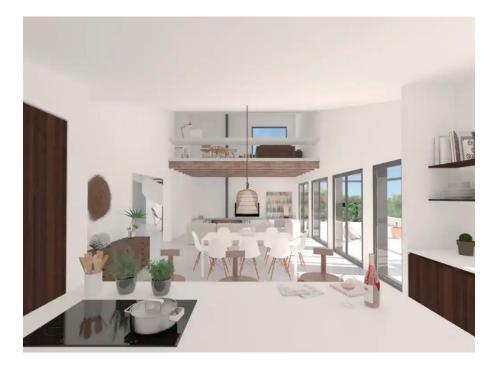

The house will feature large windows and open spaces that will maximize the panoramic views of the nearby mountains.

The common area will be a spacious lounge-style living-dining room, which will integrate perfectly with a modern and functional kitchen. From here, residents will have access to the exterior terrace and garden, which will include an infinity pool, perfect for relaxing and enjoying the Mediterranean climate.