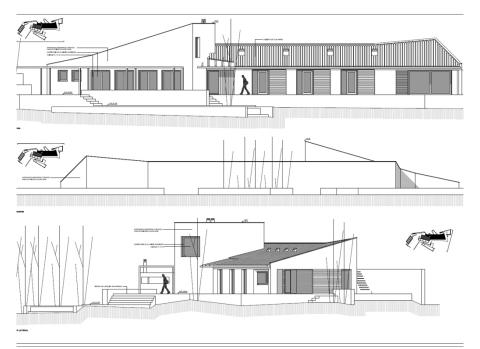

### A first impression

This exceptionally located property is set on a vast plot of approximately 28,945 m<sup>2</sup> in the picturesque region of Vall de Colonya, on the outskirts of the charming village of Pollença. With its excellent location, being so close to the center of Pollença, residents will enjoy the convenience of a location that offers easy access to all the amenities of the village, while still enjoying tranquility and privacy.

The property, currently in the project phase, offers a unique opportunity for those seeking a spacious and well-distributed home in a wonderful natural setting.

The architectural design planned for this property focuses on comfort and functionality. The house is planned to be on a single floor, allowing for an optimal distribution of its four bedrooms, each with its own private bathroom, offering an intimate and comfortable space for each family member or guests.

The house will feature large windows and open spaces that will maximize the panoramic views of the nearby mountains.

The common area will be a spacious lounge-style living-dining room, which will integrate perfectly with a modern and functional kitchen. From here, residents will have access to the exterior terrace and garden, which will include an infinity pool, perfect for relaxing and enjoying the Mediterranean climate.

A covered parking area is also planned to ensure the comfort of the owners and their visitors.

This project is still at a stage where modifications can be made according to the future owners' personal preferences, which adds significant value for those who wish to personalize their home from the beginning.