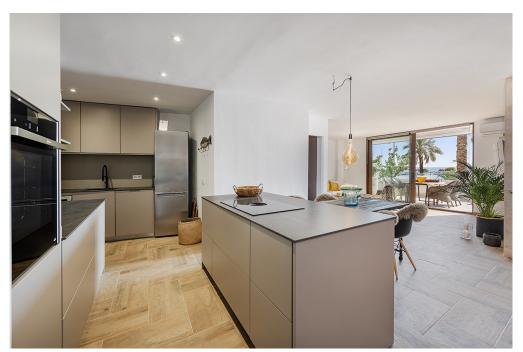

### A first impression

Magnificent apartment in first line of the Paseo Maritimo in Puerto de Alcudia, Mallorca. Located on the second floor of a five-storey building with elevator, this apartment of 170 m2 built, was completely renovated with high quality materials and with a magnificent, modern and fresh design. With 130 m2 living space this beautiful apartment has 3 double bedrooms, 2 wonderful bathrooms, one of them en suite, spacious and bright living room with access through large windows to a fantastic terrace of 20m2 with spectacular views of the marina and the bay of Alcudia, ideal for enjoying dinners by the sea, generous fully furnished and equipped kitchen with access to the private courtyard and of course a magnificent wine cellar, to enjoy at any time of the tasty wines. The entire apartment has large double glazed windows, fitted closets, air conditioning hot / cold, lots of natural light and magnificent and unique sea views. This splendid property is located in one of the most privileged and sought after areas of Puerto de Alcudia, right in the pedestrian zone with all possible activities, such as bars, restaurants, stores, playgrounds, the golf of Alcanada, which is only a few kilometers away and much more...