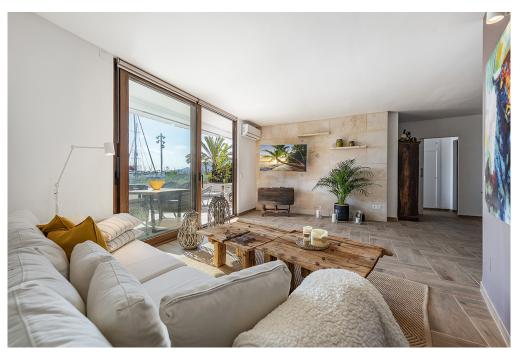

### A first impression

Magnificent apartment in first line of the Paseo Maritimo in Puerto de Alcudia, Mallorca. Located on the second floor of a five-storey building with elevator, this apartment of 170 m2 built, was completely renovated with high quality materials and with a magnificent, modern and fresh design. With 130 m2 living space this beautiful apartment has 3 double bedrooms, 2 wonderful bathrooms, one of them en suite, spacious and bright living room with access through large windows to a fantastic terrace of 20m2 with spectacular views of the marina and the bay of Alcudia, ideal for enjoying dinners by the sea, generous fully furnished and equipped kitchen with access to the private courtyard and of course a magnificent wine cellar, to enjoy at any time of the tasty wines. The entire apartment has large double glazed windows, fitted closets, air conditioning hot / cold, lots of natural light and magnificent and unique sea views. This splendid property is located in one of the most privileged and sought after areas of Puerto de Alcudia, right in the pedestrian zone with all possible activities, such as bars, restaurants, stores, playgrounds, the golf of Alcanada, which is only a few kilometers away and much more...