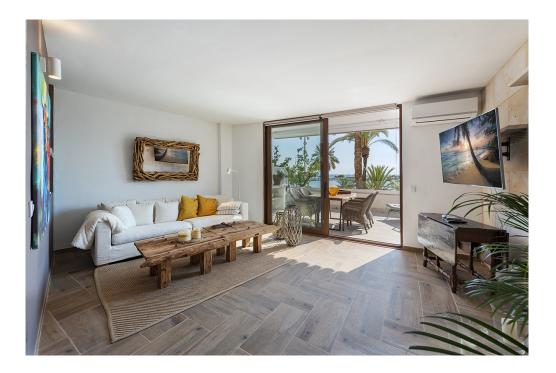

### A first impression

Magnificent apartment in first line of the Paseo Maritimo in Puerto de Alcudia, Mallorca. Located on the second floor of a five-storey building with elevator, this apartment of 170 m2 built, was completely renovated with high quality materials and with a magnificent, modern and fresh design. With 130 m2 living space this beautiful apartment has 3 double bedrooms, 2 wonderful bathrooms, one of them en suite, spacious and bright living room with access through large windows to a fantastic terrace of 20m2 with spectacular views of the marina and the bay of Alcudia, ideal for enjoying dinners by the sea, generous fully furnished and equipped kitchen with access to the private courtyard and of course a magnificent wine cellar, to enjoy at any time of the tasty wines. The entire apartment has large double glazed windows, fitted closets, air conditioning hot / cold, lots of natural light and magnificent and unique sea views. This splendid property is located in one of the most privileged and sought after areas of Puerto de Alcudia, right in the pedestrian zone with all possible activities, such as bars, restaurants, stores, playgrounds, the golf of Alcanada, which is only a few kilometers away and much more...