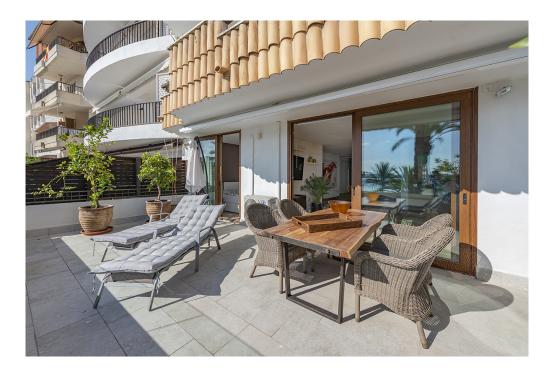

### A first impression

Magnificent apartment in first line of the Paseo Maritimo in Puerto de Alcudia, Mallorca. Located on the second floor of a five-storey building with elevator, this apartment of 170 m2 built, was completely renovated with high quality materials and with a magnificent, modern and fresh design. With 130 m2 living space this beautiful apartment has 3 double bedrooms, 2 wonderful bathrooms, one of them en suite, spacious and bright living room with access through large windows to a fantastic terrace of 20m2 with spectacular views of the marina and the bay of Alcudia, ideal for enjoying dinners by the sea, generous fully furnished and equipped kitchen with access to the private courtyard and of course a magnificent wine cellar, to enjoy at any time of the tasty wines. The entire apartment has large double glazed windows, fitted closets, air conditioning hot / cold, lots of natural light and magnificent and unique sea views. This splendid property is located in one of the most privileged and sought after areas of Puerto de Alcudia, right in the pedestrian zone with all possible activities, such as bars, restaurants, stores, playgrounds, the golf of Alcanada, which is only a few kilometers away and much more...