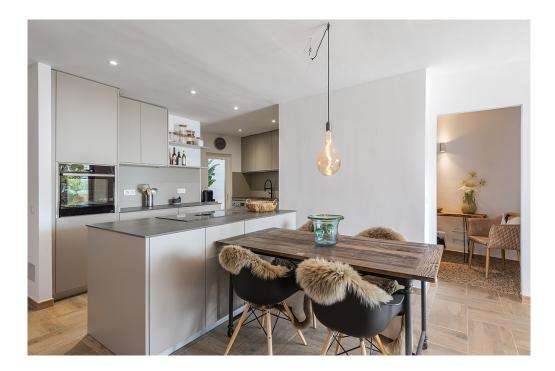

### A first impression

Magnificent apartment in first line of the Paseo Maritimo in Puerto de Alcudia, Mallorca. Located on the second floor of a five-storey building with elevator, this apartment of 170 m2 built, was completely renovated with high quality materials and with a magnificent, modern and fresh design. With 130 m2 living space this beautiful apartment has 3 double bedrooms, 2 wonderful bathrooms, one of them en suite, spacious and bright living room with access through large windows to a fantastic terrace of 20m2 with spectacular views of the marina and the bay of Alcudia, ideal for enjoying dinners by the sea, generous fully furnished and equipped kitchen with access to the private courtyard and of course a magnificent wine cellar, to enjoy at any time of the tasty wines. The entire apartment has large double glazed windows, fitted closets, air conditioning hot / cold, lots of natural light and magnificent and unique sea views. This splendid property is located in one of the most privileged and sought after areas of Puerto de Alcudia, right in the pedestrian zone with all possible activities, such as bars, restaurants, stores, playgrounds, the golf of Alcanada, which is only a few kilometers away and much more...