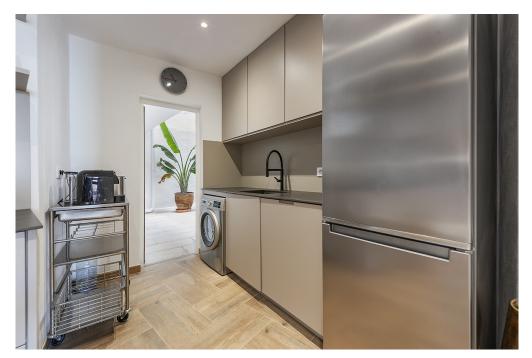

### A first impression

Magnificent apartment in first line of the Paseo Maritimo in Puerto de Alcudia, Mallorca. Located on the second floor of a five-storey building with elevator, this apartment of 170 m2 built, was completely renovated with high quality materials and with a magnificent, modern and fresh design. With 130 m2 living space this beautiful apartment has 3 double bedrooms, 2 wonderful bathrooms, one of them en suite, spacious and bright living room with access through large windows to a fantastic terrace of 20m2 with spectacular views of the marina and the bay of Alcudia, ideal for enjoying dinners by the sea, generous fully furnished and equipped kitchen with access to the private courtyard and of course a magnificent wine cellar, to enjoy at any time of the tasty wines. The entire apartment has large double glazed windows, fitted closets, air conditioning hot / cold, lots of natural light and magnificent and unique sea views. This splendid property is located in one of the most privileged and sought after areas of Puerto de Alcudia, right in the pedestrian zone with all possible activities, such as bars, restaurants, stores, playgrounds, the golf of Alcanada, which is only a few kilometers away and much more...