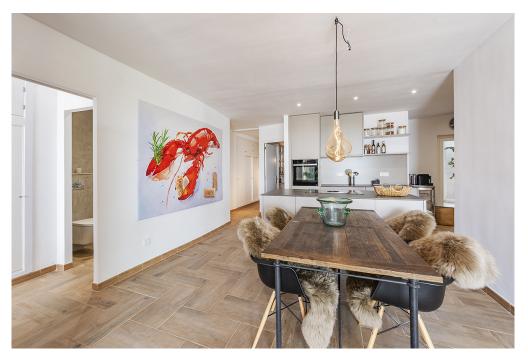

### A first impression

Magnificent apartment in first line of the Paseo Maritimo in Puerto de Alcudia, Mallorca. Located on the second floor of a five-storey building with elevator, this apartment of 170 m2 built, was completely renovated with high quality materials and with a magnificent, modern and fresh design. With 130 m2 living space this beautiful apartment has 3 double bedrooms, 2 wonderful bathrooms, one of them en suite, spacious and bright living room with access through large windows to a fantastic terrace of 20m2 with spectacular views of the marina and the bay of Alcudia, ideal for enjoying dinners by the sea, generous fully furnished and equipped kitchen with access to the private courtyard and of course a magnificent wine cellar, to enjoy at any time of the tasty wines. The entire apartment has large double glazed windows, fitted closets, air conditioning hot / cold, lots of natural light and magnificent and unique sea views. This splendid property is located in one of the most privileged and sought after areas of Puerto de Alcudia, right in the pedestrian zone with all possible activities, such as bars, restaurants, stores, playgrounds, the golf of Alcanada, which is only a few kilometers away and much more...