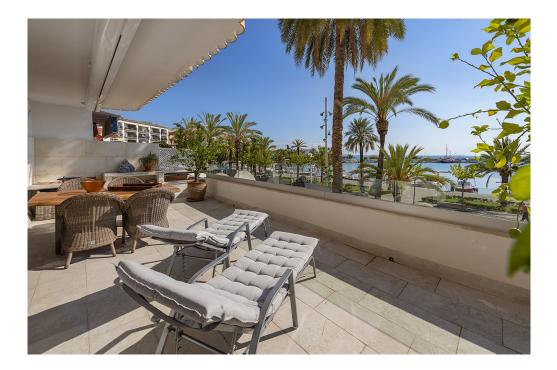

### A first impression

Magnificent apartment in first line of the Paseo Maritimo in Puerto de Alcudia, Mallorca. Located on the second floor of a five-storey building with elevator, this apartment of 170 m2 built, was completely renovated with high quality materials and with a magnificent, modern and fresh design. With 130 m2 living space this beautiful apartment has 3 double bedrooms, 2 wonderful bathrooms, one of them en suite, spacious and bright living room with access through large windows to a fantastic terrace of 20m2 with spectacular views of the marina and the bay of Alcudia, ideal for enjoying dinners by the sea, generous fully furnished and equipped kitchen with access to the private courtyard and of course a magnificent wine cellar, to enjoy at any time of the tasty wines. The entire apartment has large double glazed windows, fitted closets, air conditioning hot / cold, lots of natural light and magnificent and unique sea views. This splendid property is located in one of the most privileged and sought after areas of Puerto de Alcudia, right in the pedestrian zone with all possible activities, such as bars, restaurants, stores, playgrounds, the golf of Alcanada, which is only a few kilometers away and much more...