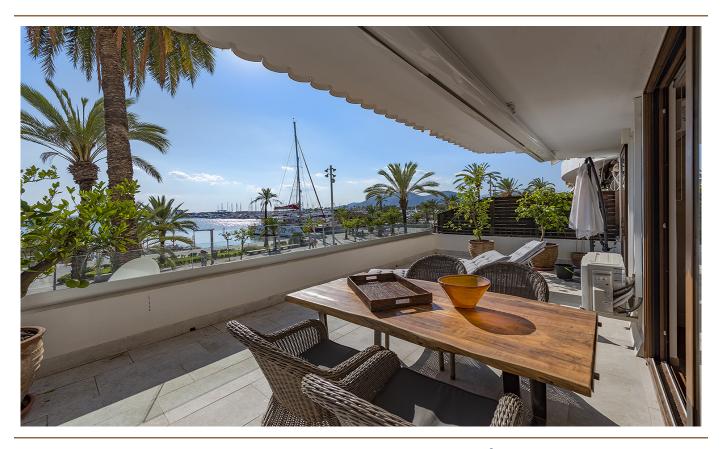

### A first impression

Magnificent apartment in first line of the Paseo Maritimo in Puerto de Alcudia, Mallorca. Located on the second floor of a five-storey building with elevator, this apartment of 170 m2 built, was completely renovated with high quality materials and with a magnificent, modern and fresh design. With 130 m2 living space this beautiful apartment has 3 double bedrooms, 2 wonderful bathrooms, one of them en suite, spacious and bright living room with access through large windows to a fantastic terrace of 20m2 with spectacular views of the marina and the bay of Alcudia, ideal for enjoying dinners by the sea, generous fully furnished and equipped kitchen with access to the private courtyard and of course a magnificent wine cellar, to enjoy at any time of the tasty wines. The entire apartment has large double glazed windows, fitted closets, air conditioning hot / cold, lots of natural light and magnificent and unique sea views. This splendid property is located in one of the most privileged and sought after areas of Puerto de Alcudia, right in the pedestrian zone with all possible activities, such as bars, restaurants, stores, playgrounds, the golf of Alcanada, which is only a few kilometers away and much more...