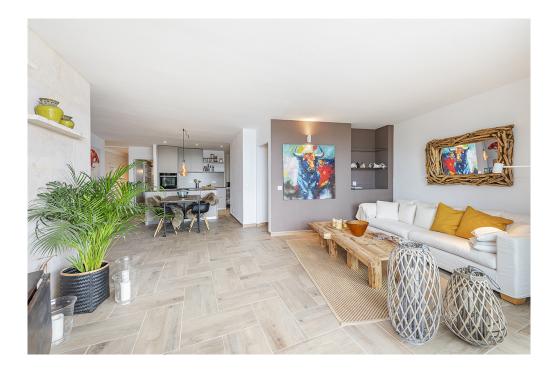

### A first impression

Magnificent apartment in first line of the Paseo Maritimo in Puerto de Alcudia, Mallorca. Located on the second floor of a five-storey building with elevator, this apartment of 170 m2 built, was completely renovated with high quality materials and with a magnificent, modern and fresh design. With 130 m2 living space this beautiful apartment has 3 double bedrooms, 2 wonderful bathrooms, one of them en suite, spacious and bright living room with access through large windows to a fantastic terrace of 20m2 with spectacular views of the marina and the bay of Alcudia, ideal for enjoying dinners by the sea, generous fully furnished and equipped kitchen with access to the private courtyard and of course a magnificent wine cellar, to enjoy at any time of the tasty wines. The entire apartment has large double glazed windows, fitted closets, air conditioning hot / cold, lots of natural light and magnificent and unique sea views. This splendid property is located in one of the most privileged and sought after areas of Puerto de Alcudia, right in the pedestrian zone with all possible activities, such as bars, restaurants, stores, playgrounds, the golf of Alcanada, which is only a few kilometers away and much more...