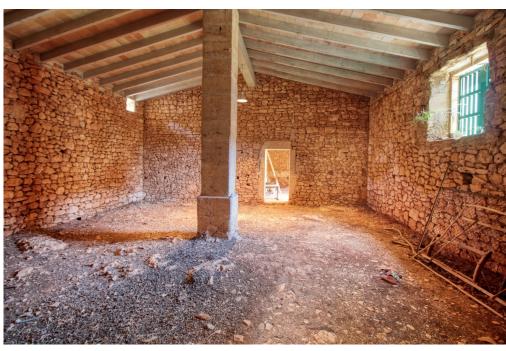

The stables, which are about 200 meters in front of the main house, could be completely converted into suites. The entire development can be used, in total it would be around 4000 m2 if everything is fully exploited.