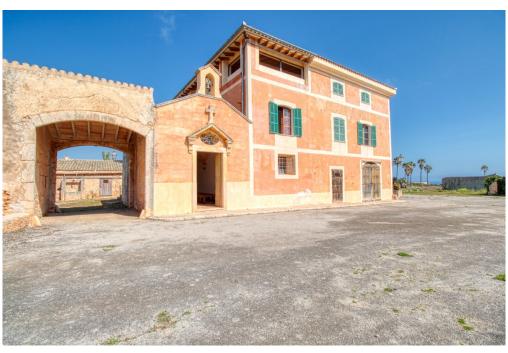

## A first impression

Fantastic historical property between Son Macia and Cales de Mallorca not far from Porto Colom

The huge property with several outbuildings is perfectly placed on a 30 hectare plot with fantastic sea views. The main house is oriented exactly to the east and therefore the sunrise takes place exactly in the middle on the sea in front of the property.

The history of the buildings goes back to the 12th century, when an Arab defense tower was erected which still exists and around which the current property was built.

The castle-like main building with its wonderful inner courtyard is joined by large stables which, due to the enormous volume, would be perfect as an indoor swimming pool and SPA.

The numerous outbuildings result in a wide variety of possible uses.

The diocese's own chapel is approved for church weddings and baptisms, etc., many old relics are still there, including the original altar and the priest's robes. Church services for the area used to be held here