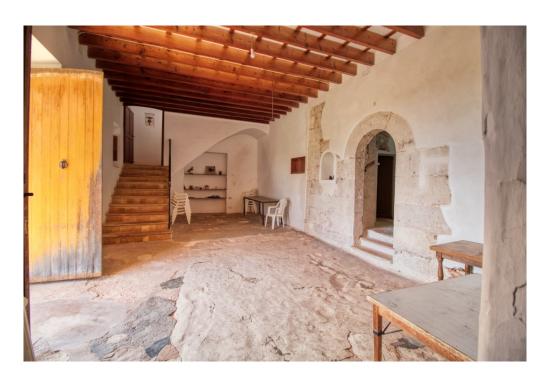

The history of the buildings goes back to the 12th century, when an Arab defense tower was erected which still exists and around which the current property was built.

The castle-like main building with its wonderful inner courtyard is joined by large stables which, due to the enormous volume, would be perfect as an indoor swimming pool and SPA.

The numerous outbuildings result in a wide variety of possible uses.

The diocese's own chapel is approved for church weddings and baptisms, etc., many old relics are still there, including the original altar and the priest's robes. Church services for the area used to be held here