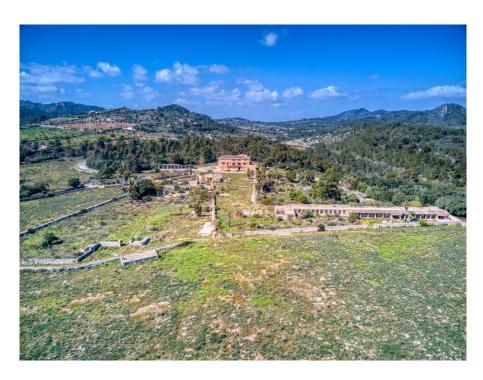

The numerous outbuildings result in a wide variety of possible uses.

The diocese's own chapel is approved for church weddings and baptisms, etc., many old relics are still there, including the original altar and the priest's robes. Church services for the area used to be held here

The stables, which are about 200 meters in front of the main house, could be completely converted into suites. The entire development can be used, in total it would be around 4000 m2 if everything is fully exploited.

On the property you will find two large wells, which allow their own water supply, which are connected to historical cisterns.

The 400 hectares in front of it with the three paradisiacal natural bays Cala Magraner, Cala Virgili and Cala Pilota are nature reserves. This great property offers enormous potential for a long term investment opportunity. The romantic natural harbor of Porto Colom with its many cafes and restaurants as well as the exclusive golf club Vall d'Or can also be reached quickly. An absolutely unique property.