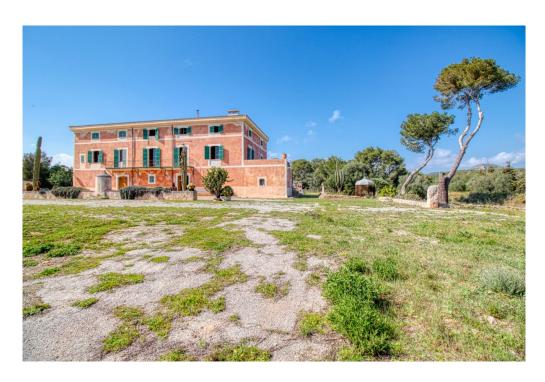

## A first impression

Fantastic historical property between Son Macia and Cales de Mallorca not far from Porto Colom

The huge property with several outbuildings is perfectly placed on a 30 hectare plot with fantastic sea views. The main house is oriented exactly to the east and therefore the sunrise takes place exactly in the middle on the sea in front of the property.

The completely free, unobstructed sea view over the nature reserve is unique and unique, there is no other such chateau-like property on Mallorca with its ensemble of outbuildings in such a perfect location that is at the same time so large and harmonious, so architecturally perfect.