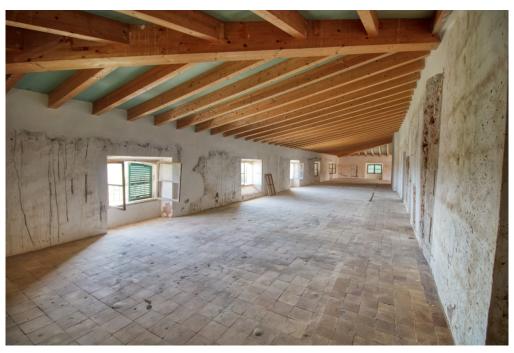

The history of the buildings goes back to the 12th century, when an Arab defense tower was erected which still exists and around which the current property was built.

The castle-like main building with its wonderful inner courtyard is joined by large stables which, due to the enormous volume, would be perfect as an indoor swimming pool and SPA.

The stables, which are about 200 meters in front of the main house, could be completely converted into suites. The entire development can be used, in total it would be around 4000 m2 if everything is fully exploited.