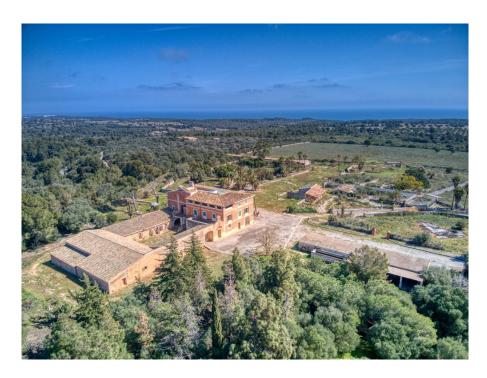

## A first impression

Fantastic historical property between Son Macia and Cales de Mallorca not far from Porto Colom

The huge property with several outbuildings is perfectly placed on a 30 hectare plot with fantastic sea views. The main house is oriented exactly to the east and therefore the sunrise takes place exactly in the middle on the sea in front of the property.

The completely free, unobstructed sea view over the nature reserve is unique and unique, there is no other such chateau-like property on Mallorca with its ensemble of outbuildings in such a perfect location that is at the same time so large and harmonious, so architecturally perfect.