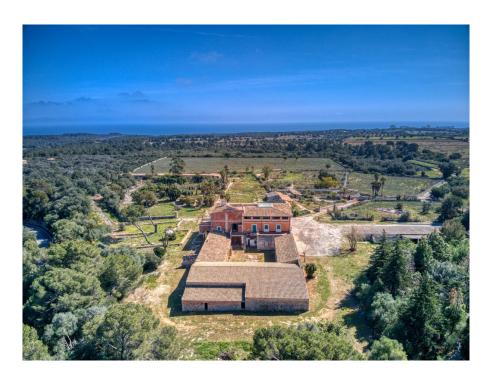

The completely free, unobstructed sea view over the nature reserve is unique and unique, there is no other such chateau-like property on Mallorca with its ensemble of outbuildings in such a perfect location that is at the same time so large and harmonious, so architecturally perfect.

On the property you will find two large wells, which allow their own water supply, which are connected to historical cisterns.

The 400 hectares in front of it with the three paradisiacal natural bays Cala Magraner, Cala Virgili and Cala Pilota are nature reserves. This great property offers enormous potential for a long term investment opportunity. The romantic natural harbor of Porto Colom with its many cafes and restaurants as well as the exclusive golf club Vall d'Or can also be reached quickly. An absolutely unique property.