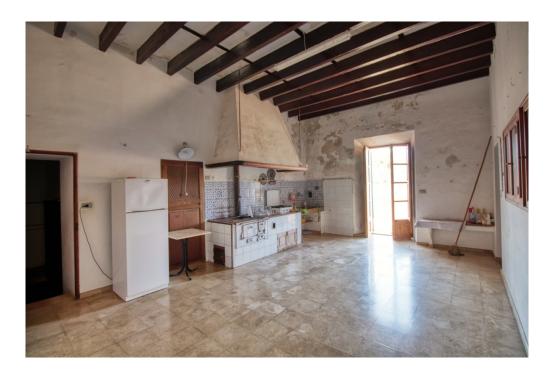

## A first impression

Fantastic historical property between Son Macia and Cales de Mallorca not far from Porto Colom

The huge property with several outbuildings is perfectly placed on a 30 hectare plot with fantastic sea views. The main house is oriented exactly to the east and therefore the sunrise takes place exactly in the middle on the sea in front of the property.

The history of the buildings goes back to the 12th century, when an Arab defense tower was erected which still exists and around which the current property was built.

The castle-like main building with its wonderful inner courtyard is joined by large stables which, due to the enormous volume, would be perfect as an indoor swimming pool and SPA.