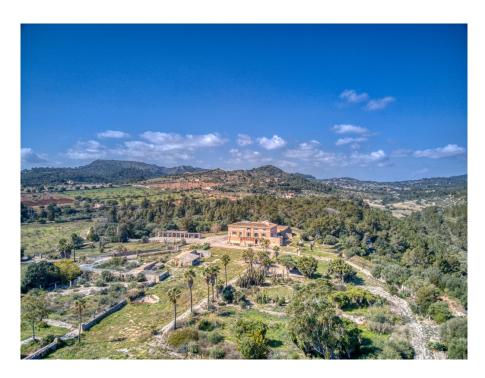

## A first impression

Fantastic historical property between Son Macia and Cales de Mallorca not far from Porto Colom

The huge property with several outbuildings is perfectly placed on a 30 hectare plot with fantastic sea views. The main house is oriented exactly to the east and therefore the sunrise takes place exactly in the middle on the sea in front of the property.

The completely free, unobstructed sea view over the nature reserve is unique and unique, there is no other such chateau-like property on Mallorca with its ensemble of outbuildings in such a perfect location that is at the same time so large and harmonious, so architecturally perfect.

The history of the buildings goes back to the 12th century, when an Arab defense tower was erected which still exists and around which the current property was built.

The castle-like main building with its wonderful inner courtyard is joined by large stables which, due to the enormous volume, would be perfect as an indoor swimming pool and SPA.