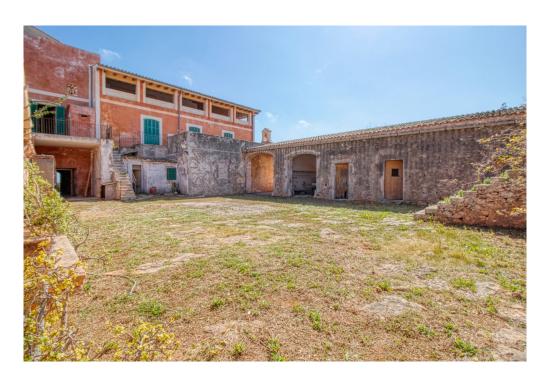

The completely free, unobstructed sea view over the nature reserve is unique and unique, there is no other such chateau-like property on Mallorca with its ensemble of outbuildings in such a perfect location that is at the same time so large and harmonious, so architecturally perfect.

The history of the buildings goes back to the 12th century, when an Arab defense tower was erected which still exists and around which the current property was built.

The castle-like main building with its wonderful inner courtyard is joined by large stables which, due to the enormous volume, would be perfect as an indoor swimming pool and SPA.

The numerous outbuildings result in a wide variety of possible uses.

The diocese's own chapel is approved for church weddings and baptisms, etc., many old relics are still there, including the original altar and the priest's robes. Church services for the area used to be held here