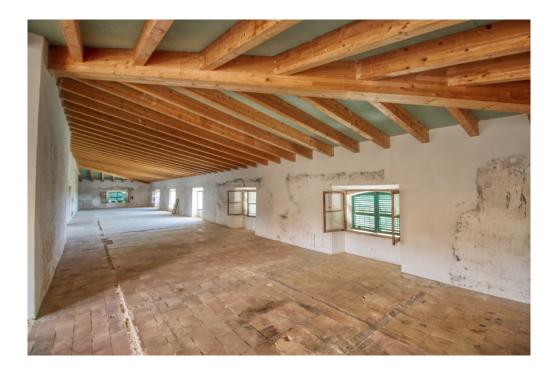

The history of the buildings goes back to the 12th century, when an Arab defense tower was erected which still exists and around which the current property was built.

The castle-like main building with its wonderful inner courtyard is joined by large stables which, due to the enormous volume, would be perfect as an indoor swimming pool and SPA.

The stables, which are about 200 meters in front of the main house, could be completely converted into suites. The entire development can be used, in total it would be around 4000 m2 if everything is fully exploited.