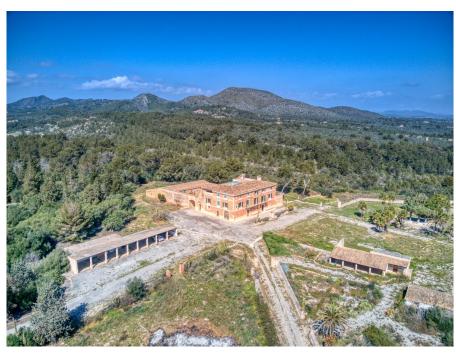

The numerous outbuildings result in a wide variety of possible uses.

The diocese's own chapel is approved for church weddings and baptisms, etc., many old relics are still there, including the original altar and the priest's robes. Church services for the area used to be held here

The stables, which are about 200 meters in front of the main house, could be completely converted into suites. The entire development can be used, in total it would be around 4000 m2 if everything is fully exploited.