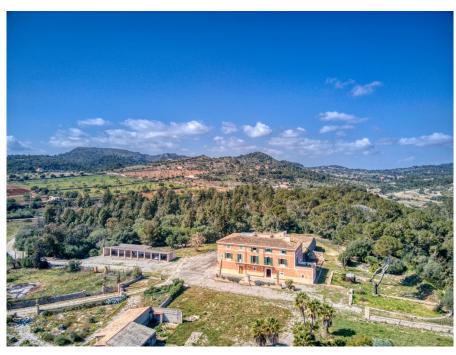

## A first impression

Fantastic historical property between Son Macia and Cales de Mallorca not far from Porto Colom

The huge property with several outbuildings is perfectly placed on a 30 hectare plot with fantastic sea views. The main house is oriented exactly to the east and therefore the sunrise takes place exactly in the middle on the sea in front of the property.

The history of the buildings goes back to the 12th century, when an Arab defense tower was erected which still exists and around which the current property was built.

The castle-like main building with its wonderful inner courtyard is joined by large stables which, due to the enormous volume, would be perfect as an indoor swimming pool and SPA.

Especially for investors as well as for passionate private people there is a perfect opportunity to convert this imposing property into a luxurious boutique hotel with SPA or even into a unique private property due to its unique character