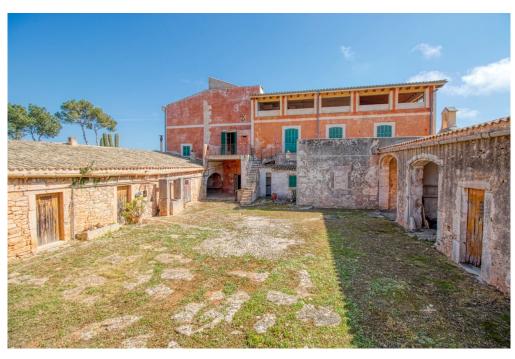

## A first impression

Fantastic historical property between Son Macia and Cales de Mallorca not far from Porto Colom

The huge property with several outbuildings is perfectly placed on a 30 hectare plot with fantastic sea views. The main house is oriented exactly to the east and therefore the sunrise takes place exactly in the middle on the sea in front of the property.

The completely free, unobstructed sea view over the nature reserve is unique and unique, there is no other such chateau-like property on Mallorca with its ensemble of outbuildings in such a perfect location that is at the same time so large and harmonious, so architecturally perfect.

The history of the buildings goes back to the 12th century, when an Arab defense tower was erected which still exists and around which the current property was built.

The castle-like main building with its wonderful inner courtyard is joined by large stables which, due to the enormous volume, would be perfect as an indoor swimming pool and SPA.