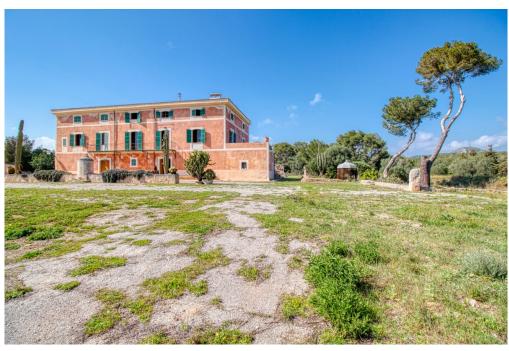

## A first impression

Fantastic historical property between Son Macia and Cales de Mallorca not far from Porto Colom

The huge property with several outbuildings is perfectly placed on a 30 hectare plot with fantastic sea views. The main house is oriented exactly to the east and therefore the sunrise takes place exactly in the middle on the sea in front of the property.

The completely free, unobstructed sea view over the nature reserve is unique and unique, there is no other such chateau-like property on Mallorca with its ensemble of outbuildings in such a perfect location that is at the same time so large and harmonious, so architecturally perfect.