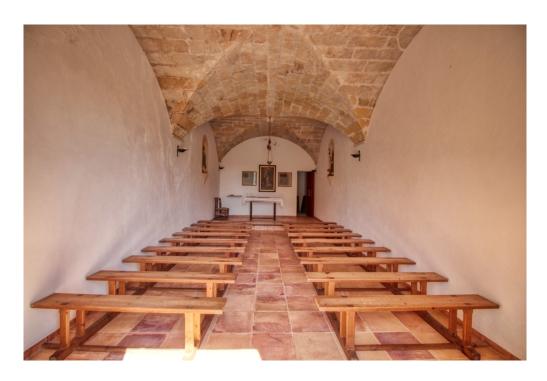

The numerous outbuildings result in a wide variety of possible uses.

The diocese's own chapel is approved for church weddings and baptisms, etc., many old relics are still there, including the original altar and the priest's robes. Church services for the area used to be held here