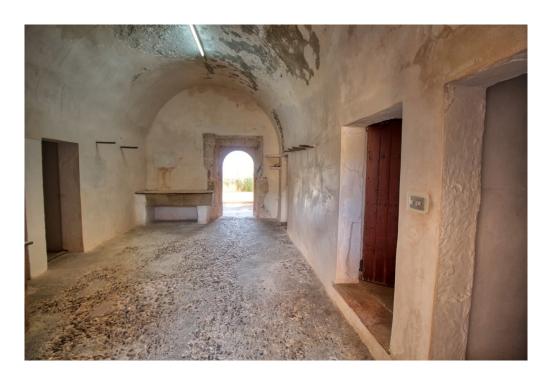

The history of the buildings goes back to the 12th century, when an Arab defense tower was erected which still exists and around which the current property was built.

The castle-like main building with its wonderful inner courtyard is joined by large stables which, due to the enormous volume, would be perfect as an indoor swimming pool and SPA.

The stables, which are about 200 meters in front of the main house, could be completely converted into suites. The entire development can be used, in total it would be around 4000 m2 if everything is fully exploited.