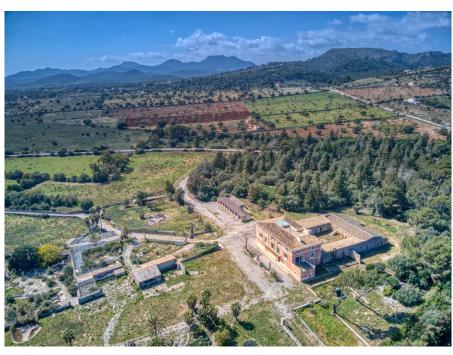

## A first impression

Fantastic historical property between Son Macia and Cales de Mallorca not far from Porto Colom

The huge property with several outbuildings is perfectly placed on a 30 hectare plot with fantastic sea views. The main house is oriented exactly to the east and therefore the sunrise takes place exactly in the middle on the sea in front of the property.

The completely free, unobstructed sea view over the nature reserve is unique and unique, there is no other such chateau-like property on Mallorca with its ensemble of outbuildings in such a perfect location that is at the same time so large and harmonious, so architecturally perfect.

The numerous outbuildings result in a wide variety of possible uses.

The diocese's own chapel is approved for church weddings and baptisms, etc., many old relics are still there, including the original altar and the priest's robes. Church services for the area used to be held here