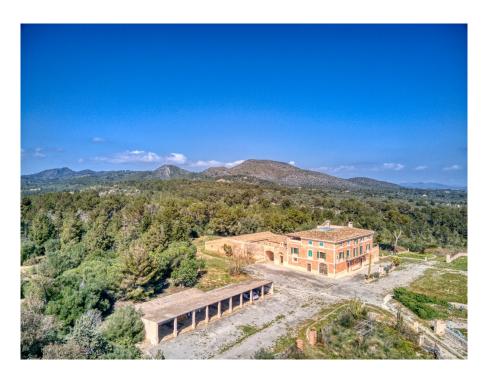

## A first impression

Fantastic historical property between Son Macia and Cales de Mallorca not far from Porto Colom

The huge property with several outbuildings is perfectly placed on a 30 hectare plot with fantastic sea views. The main house is oriented exactly to the east and therefore the sunrise takes place exactly in the middle on the sea in front of the property.

The history of the buildings goes back to the 12th century, when an Arab defense tower was erected which still exists and around which the current property was built.

The castle-like main building with its wonderful inner courtyard is joined by large stables which, due to the enormous volume, would be perfect as an indoor swimming pool and SPA.

The numerous outbuildings result in a wide variety of possible uses.

The diocese's own chapel is approved for church weddings and baptisms, etc., many old relics are still there, including the original altar and the priest's robes. Church services for the area used to be held here