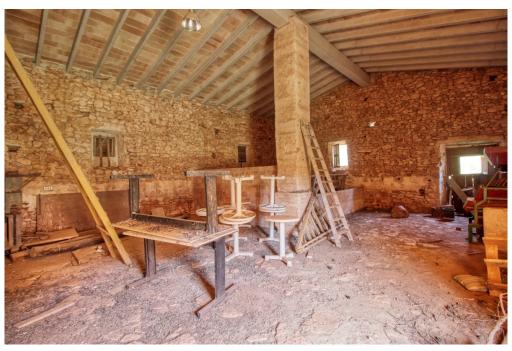

## A first impression

Fantastic historical property between Son Macia and Cales de Mallorca not far from Porto Colom

The huge property with several outbuildings is perfectly placed on a 30 hectare plot with fantastic sea views. The main house is oriented exactly to the east and therefore the sunrise takes place exactly in the middle on the sea in front of the property.

The history of the buildings goes back to the 12th century, when an Arab defense tower was erected which still exists and around which the current property was built.

The castle-like main building with its wonderful inner courtyard is joined by large stables which, due to the enormous volume, would be perfect as an indoor swimming pool and SPA.

The stables, which are about 200 meters in front of the main house, could be completely converted into suites. The entire development can be used, in total it would be around 4000 m2 if everything is fully exploited.