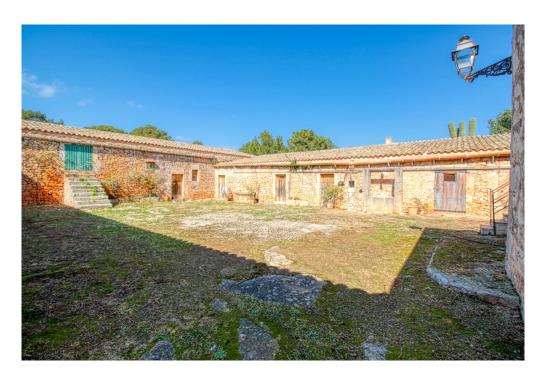

The numerous outbuildings result in a wide variety of possible uses.

The diocese's own chapel is approved for church weddings and baptisms, etc., many old relics are still there, including the original altar and the priest's robes. Church services for the area used to be held here

The stables, which are about 200 meters in front of the main house, could be completely converted into suites. The entire development can be used, in total it would be around 4000 m2 if everything is fully exploited.