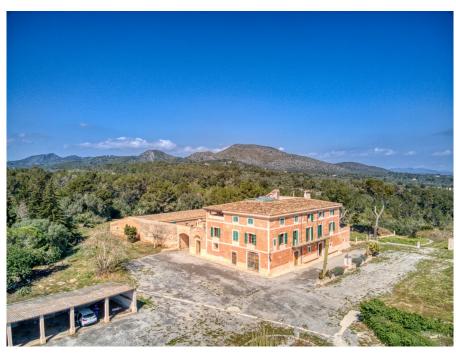

## A first impression

Fantastic historical property between Son Macia and Cales de Mallorca not far from Porto Colom

The huge property with several outbuildings is perfectly placed on a 30 hectare plot with fantastic sea views. The main house is oriented exactly to the east and therefore the sunrise takes place exactly in the middle on the sea in front of the property.

The completely free, unobstructed sea view over the nature reserve is unique and unique, there is no other such chateau-like property on Mallorca with its ensemble of outbuildings in such a perfect location that is at the same time so large and harmonious, so architecturally perfect.

The history of the buildings goes back to the 12th century, when an Arab defense tower was erected which still exists and around which the current property was built.

The castle-like main building with its wonderful inner courtyard is joined by large stables which, due to the enormous volume, would be perfect as an indoor swimming pool and SPA.