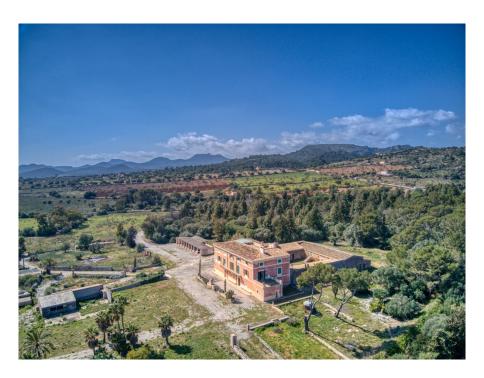

## A first impression

Fantastic historical property between Son Macia and Cales de Mallorca not far from Porto Colom

The huge property with several outbuildings is perfectly placed on a 30 hectare plot with fantastic sea views. The main house is oriented exactly to the east and therefore the sunrise takes place exactly in the middle on the sea in front of the property.

The completely free, unobstructed sea view over the nature reserve is unique and unique, there is no other such chateau-like property on Mallorca with its ensemble of outbuildings in such a perfect location that is at the same time so large and harmonious, so architecturally perfect.

The stables, which are about 200 meters in front of the main house, could be completely converted into suites. The entire development can be used, in total it would be around 4000 m2 if everything is fully exploited.