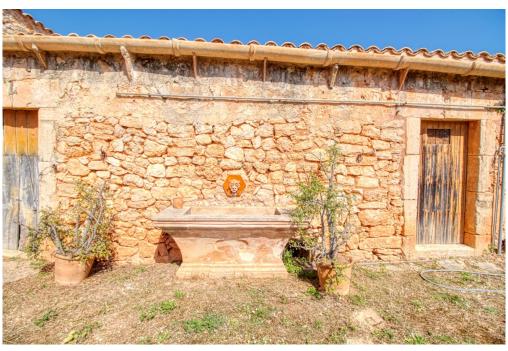

The history of the buildings goes back to the 12th century, when an Arab defense tower was erected which still exists and around which the current property was built.

The castle-like main building with its wonderful inner courtyard is joined by large stables which, due to the enormous volume, would be perfect as an indoor swimming pool and SPA.

The numerous outbuildings result in a wide variety of possible uses.

The diocese's own chapel is approved for church weddings and baptisms, etc., many old relics are still there, including the original altar and the priest's robes. Church services for the area used to be held here