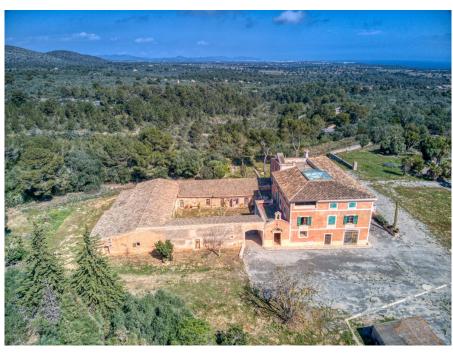

The history of the buildings goes back to the 12th century, when an Arab defense tower was erected which still exists and around which the current property was built.

The castle-like main building with its wonderful inner courtyard is joined by large stables which, due to the enormous volume, would be perfect as an indoor swimming pool and SPA.

The numerous outbuildings result in a wide variety of possible uses.

The diocese's own chapel is approved for church weddings and baptisms, etc., many old relics are still there, including the original altar and the priest's robes. Church services for the area used to be held here

The stables, which are about 200 meters in front of the main house, could be completely converted into suites. The entire development can be used, in total it would be around 4000 m2 if everything is fully exploited.