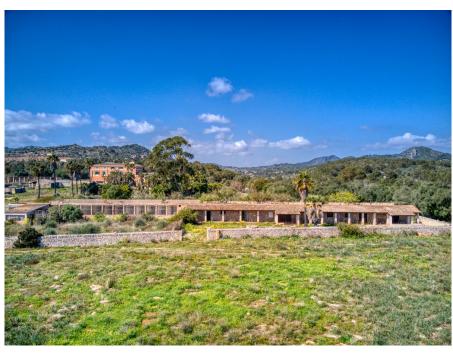

## A first impression

Fantastic historical property between Son Macia and Cales de Mallorca not far from Porto Colom

The huge property with several outbuildings is perfectly placed on a 30 hectare plot with fantastic sea views. The main house is oriented exactly to the east and therefore the sunrise takes place exactly in the middle on the sea in front of the property.

The completely free, unobstructed sea view over the nature reserve is unique and unique, there is no other such chateau-like property on Mallorca with its ensemble of outbuildings in such a perfect location that is at the same time so large and harmonious, so architecturally perfect.

The stables, which are about 200 meters in front of the main house, could be completely converted into suites. The entire development can be used, in total it would be around 4000 m2 if everything is fully exploited.