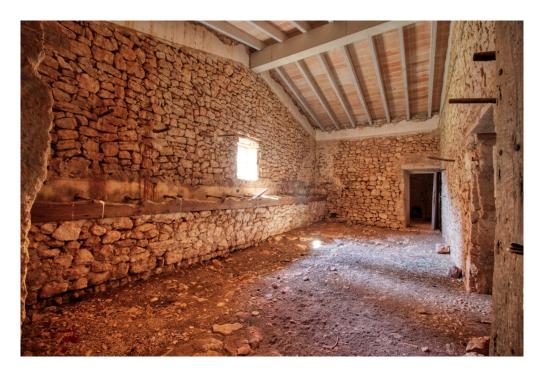

The stables, which are about 200 meters in front of the main house, could be completely converted into suites. The entire development can be used, in total it would be around 4000 m2 if everything is fully exploited.