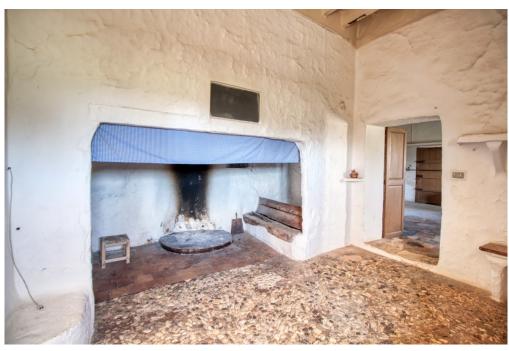

## A first impression

Fantastic historical property between Son Macia and Cales de Mallorca not far from Porto Colom

The huge property with several outbuildings is perfectly placed on a 30 hectare plot with fantastic sea views. The main house is oriented exactly to the east and therefore the sunrise takes place exactly in the middle on the sea in front of the property.

The completely free, unobstructed sea view over the nature reserve is unique and unique, there is no other such chateau-like property on Mallorca with its ensemble of outbuildings in such a perfect location that is at the same time so large and harmonious, so architecturally perfect.

The history of the buildings goes back to the 12th century, when an Arab defense tower was erected which still exists and around which the current property was built.

The castle-like main building with its wonderful inner courtyard is joined by large stables which, due to the enormous volume, would be perfect as an indoor swimming pool and SPA.