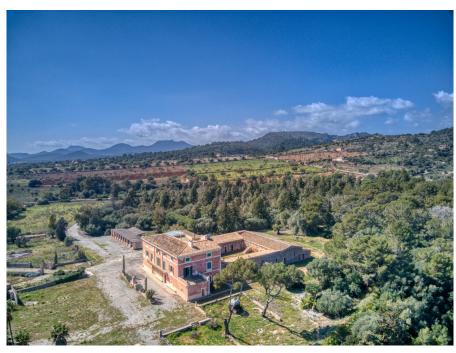

## A first impression

Fantastic historical property between Son Macia and Cales de Mallorca not far from Porto Colom

The huge property with several outbuildings is perfectly placed on a 30 hectare plot with fantastic sea views. The main house is oriented exactly to the east and therefore the sunrise takes place exactly in the middle on the sea in front of the property.

The completely free, unobstructed sea view over the nature reserve is unique and unique, there is no other such chateau-like property on Mallorca with its ensemble of outbuildings in such a perfect location that is at the same time so large and harmonious, so architecturally perfect.

The history of the buildings goes back to the 12th century, when an Arab defense tower was erected which still exists and around which the current property was built.

The castle-like main building with its wonderful inner courtyard is joined by large stables which, due to the enormous volume, would be perfect as an indoor swimming pool and SPA.