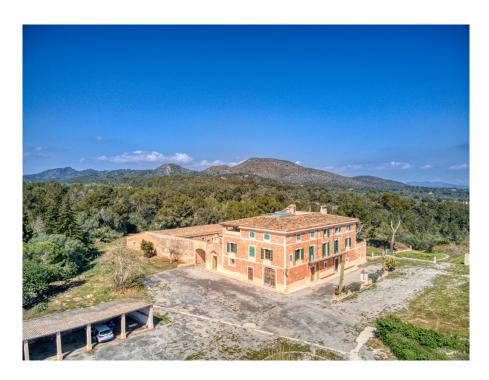

## A first impression

Fantastic historical property between Son Macia and Cales de Mallorca not far from Porto Colom

The huge property with several outbuildings is perfectly placed on a 30 hectare plot with fantastic sea views. The main house is oriented exactly to the east and therefore the sunrise takes place exactly in the middle on the sea in front of the property.

The completely free, unobstructed sea view over the nature reserve is unique and unique, there is no other such chateau-like property on Mallorca with its ensemble of outbuildings in such a perfect location that is at the same time so large and harmonious, so architecturally perfect.