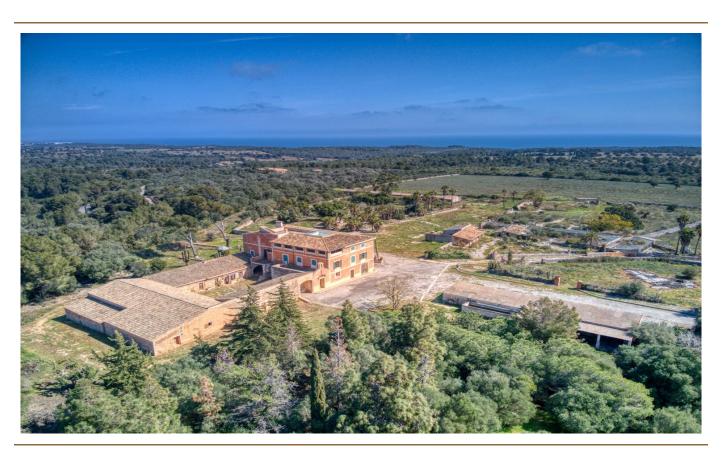

## A first impression

Fantastic historical property between Son Macia and Cales de Mallorca not far from Porto Colom

The huge property with several outbuildings is perfectly placed on a 30 hectare plot with fantastic sea views. The main house is oriented exactly to the east and therefore the sunrise takes place exactly in the middle on the sea in front of the property.

The completely free, unobstructed sea view over the nature reserve is unique and unique, there is no other such chateau-like property on Mallorca with its ensemble of outbuildings in such a perfect location that is at the same time so large and harmonious, so architecturally perfect.

The history of the buildings goes back to the 12th century, when an Arab defense tower was erected which still exists and around which the current property was built.

The castle-like main building with its wonderful inner courtyard is joined by large stables which, due to the enormous volume, would be perfect as an indoor swimming pool and SPA.