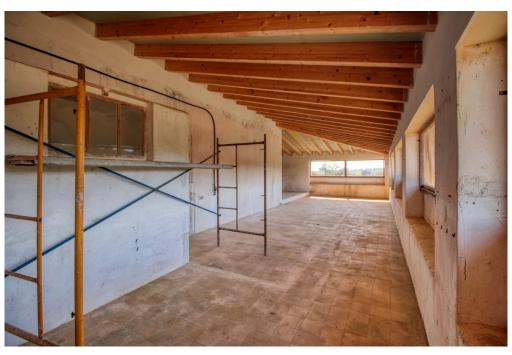

The history of the buildings goes back to the 12th century, when an Arab defense tower was erected which still exists and around which the current property was built.

The castle-like main building with its wonderful inner courtyard is joined by large stables which, due to the enormous volume, would be perfect as an indoor swimming pool and SPA.

The stables, which are about 200 meters in front of the main house, could be completely converted into suites. The entire development can be used, in total it would be around 4000 m2 if everything is fully exploited.