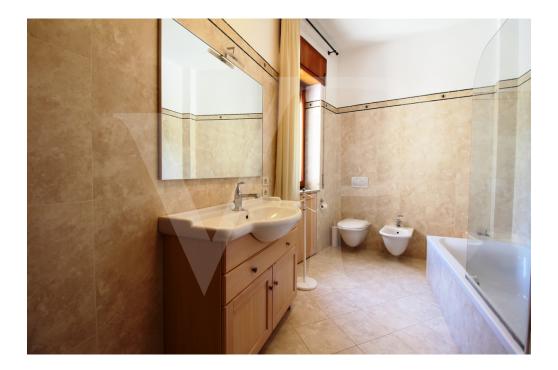

### A first impression

Spacious apartment arranged on one level, on the first floor, within a residential context consisting of a few units surrounded by greenery at a stone's throw from the city. The proposed solution consists of, entrance hall, study, large living room with separate kitchen of habitable size, fully furnished in masonry and equipped with wood-fired "economic kitchen". A terrace is accessible from the kitchen, which runs along the entire front side of the apartment and overlooks a beautiful manicured garden with tall plants. In the living room there is a billiard table, which can also be used as a dining table thanks to the practical removable panels. The separate sleeping area, consists of 3 bedrooms, of which the master bedroom has a small terrace, and two bathrooms, one of which is smaller and blind, with connections for washing machine. Inside the large courtyard, private garage and reserved parking space. The apartment is also accessible by use of internal elevator-lift.

#### Details of amenities

Apartment currently leased to American citizen, with lease agreement annual rent €. 14,040.00. Green condominium area equipped with barbecue area Air conditioning Fully equipped kitchen Pool table