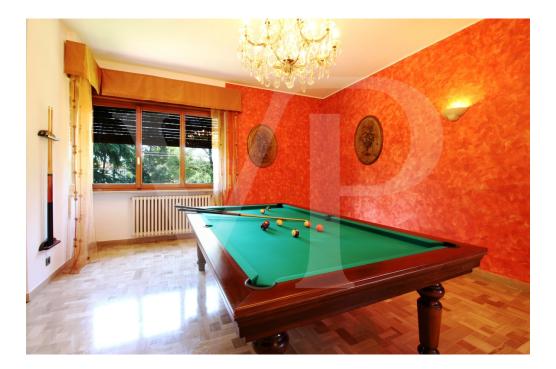

### A first impression

Spacious apartment arranged on one level, on the first floor, within a residential context consisting of a few units surrounded by greenery at a stone's throw from the city. The proposed solution consists of, entrance hall, study, large living room with separate kitchen of habitable size, fully furnished in masonry and equipped with wood-fired "economic kitchen". A terrace is accessible from the kitchen, which runs along the entire front side of the apartment and overlooks a beautiful manicured garden with tall plants. In the living room there is a billiard table, which can also be used as a dining table thanks to the practical removable panels. The separate sleeping area, consists of 3 bedrooms, of which the master bedroom has a small terrace, and two bathrooms, one of which is smaller and blind, with connections for washing machine. Inside the large courtyard, private garage and reserved parking space. The apartment is also accessible by use of internal elevator-lift.

#### Details of amenities

Apartment currently leased to American citizen, with lease agreement annual rent €. 14,040.00. Green condominium area equipped with barbecue area Air conditioning Fully equipped kitchen Pool table