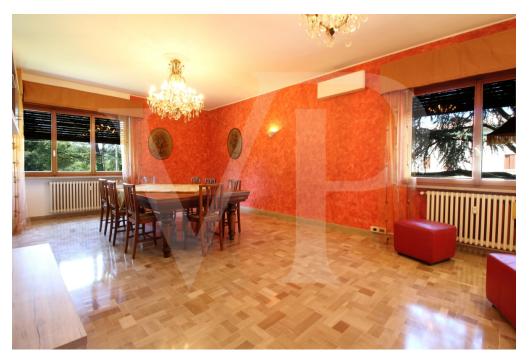

### A first impression

Spacious apartment arranged on one level, on the first floor, within a residential context consisting of a few units surrounded by greenery at a stone's throw from the city. The proposed solution consists of, entrance hall, study, large living room with separate kitchen of habitable size, fully furnished in masonry and equipped with wood-fired "economic kitchen". A terrace is accessible from the kitchen, which runs along the entire front side of the apartment and overlooks a beautiful manicured garden with tall plants. In the living room there is a billiard table, which can also be used as a dining table thanks to the practical removable panels. The separate sleeping area, consists of 3 bedrooms, of which the master bedroom has a small terrace, and two bathrooms, one of which is smaller and blind, with connections for washing machine. Inside the large courtyard, private garage and reserved parking space. The apartment is also accessible by use of internal elevator-lift.