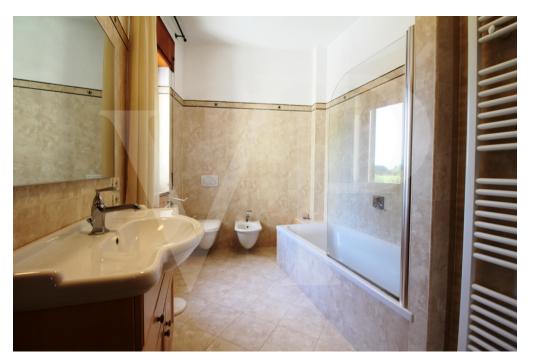

### A first impression

Spacious apartment arranged on one level, on the first floor, within a residential context consisting of a few units surrounded by greenery at a stone's throw from the city. The proposed solution consists of, entrance hall, study, large living room with separate kitchen of habitable size, fully furnished in masonry and equipped with wood-fired "economic kitchen". A terrace is accessible from the kitchen, which runs along the entire front side of the apartment and overlooks a beautiful manicured garden with tall plants. In the living room there is a billiard table, which can also be used as a dining table thanks to the practical removable panels. The separate sleeping area, consists of 3 bedrooms, of which the master bedroom has a small terrace, and two bathrooms, one of which is smaller and blind, with connections for washing machine. Inside the large courtyard, private garage and reserved parking space. The apartment is also accessible by use of internal elevator-lift.

#### Details of amenities

Apartment currently leased to American citizen, with lease agreement annual rent €. 14,040.00. Green condominium area equipped with barbecue area Air conditioning Fully equipped kitchen Pool table