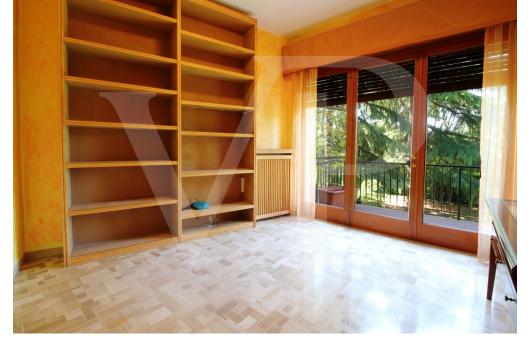

### A first impression

Spacious apartment arranged on one level, on the first floor, within a residential context consisting of a few units surrounded by greenery at a stone's throw from the city. The proposed solution consists of, entrance hall, study, large living room with separate kitchen of habitable size, fully furnished in masonry and equipped with wood-fired "economic kitchen". A terrace is accessible from the kitchen, which runs along the entire front side of the apartment and overlooks a beautiful manicured garden with tall plants. In the living room there is a billiard table, which can also be used as a dining table thanks to the practical removable panels. The separate sleeping area, consists of 3 bedrooms, of which the master bedroom has a small terrace, and two bathrooms, one of which is smaller and blind, with connections for washing machine. Inside the large courtyard, private garage and reserved parking space. The apartment is also accessible by use of internal elevator-lift.