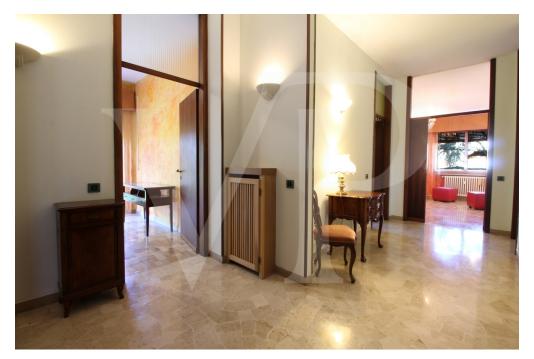

### A first impression

Spacious apartment arranged on one level, on the first floor, within a residential context consisting of a few units surrounded by greenery at a stone's throw from the city. The proposed solution consists of, entrance hall, study, large living room with separate kitchen of habitable size, fully furnished in masonry and equipped with wood-fired "economic kitchen". A terrace is accessible from the kitchen, which runs along the entire front side of the apartment and overlooks a beautiful manicured garden with tall plants. In the living room there is a billiard table, which can also be used as a dining table thanks to the practical removable panels. The separate sleeping area, consists of 3 bedrooms, of which the master bedroom has a small terrace, and two bathrooms, one of which is smaller and blind, with connections for washing machine. Inside the large courtyard, private garage and reserved parking space. The apartment is also accessible by use of internal elevator-lift.