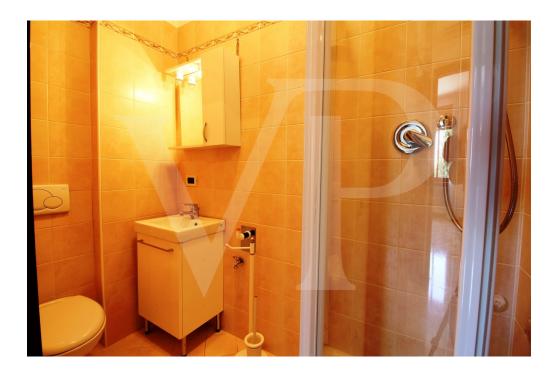

### A first impression

Spacious apartment arranged on one level, on the first floor, within a residential context consisting of a few units surrounded by greenery at a stone's throw from the city. The proposed solution consists of, entrance hall, study, large living room with separate kitchen of habitable size, fully furnished in masonry and equipped with wood-fired "economic kitchen". A terrace is accessible from the kitchen, which runs along the entire front side of the apartment and overlooks a beautiful manicured garden with tall plants. In the living room there is a billiard table, which can also be used as a dining table thanks to the practical removable panels. The separate sleeping area, consists of 3 bedrooms, of which the master bedroom has a small terrace, and two bathrooms, one of which is smaller and blind, with connections for washing machine. Inside the large courtyard, private garage and reserved parking space. The apartment is also accessible by use of internal elevator-lift.