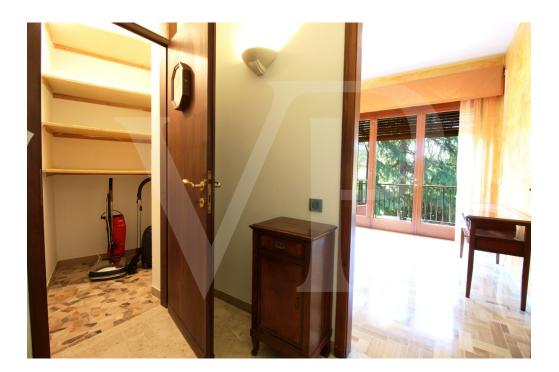

### A first impression

Spacious apartment arranged on one level, on the first floor, within a residential context consisting of a few units surrounded by greenery at a stone's throw from the city. The proposed solution consists of, entrance hall, study, large living room with separate kitchen of habitable size, fully furnished in masonry and equipped with wood-fired "economic kitchen". A terrace is accessible from the kitchen, which runs along the entire front side of the apartment and overlooks a beautiful manicured garden with tall plants. In the living room there is a billiard table, which can also be used as a dining table thanks to the practical removable panels. The separate sleeping area, consists of 3 bedrooms, of which the master bedroom has a small terrace, and two bathrooms, one of which is smaller and blind, with connections for washing machine. Inside the large courtyard, private garage and reserved parking space. The apartment is also accessible by use of internal elevator-lift.