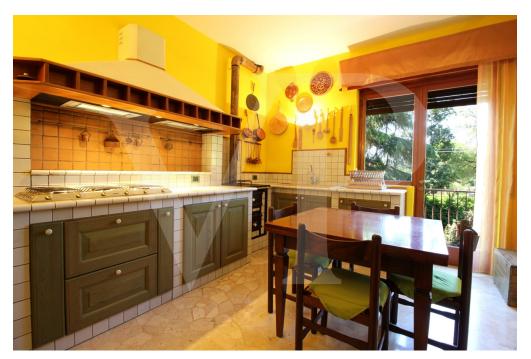

### A first impression

Spacious apartment arranged on one level, on the first floor, within a residential context consisting of a few units surrounded by greenery at a stone's throw from the city. The proposed solution consists of, entrance hall, study, large living room with separate kitchen of habitable size, fully furnished in masonry and equipped with wood-fired "economic kitchen". A terrace is accessible from the kitchen, which runs along the entire front side of the apartment and overlooks a beautiful manicured garden with tall plants. In the living room there is a billiard table, which can also be used as a dining table thanks to the practical removable panels. The separate sleeping area, consists of 3 bedrooms, of which the master bedroom has a small terrace, and two bathrooms, one of which is smaller and blind, with connections for washing machine. Inside the large courtyard, private garage and reserved parking space. The apartment is also accessible by use of internal elevator-lift.

#### Details of amenities

Apartment currently leased to American citizen, with lease agreement annual rent €. 14,040.00. Green condominium area equipped with barbecue area Air conditioning Fully equipped kitchen Pool table