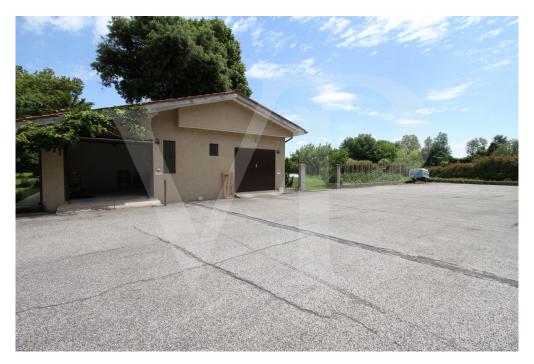

### A first impression

Spacious apartment arranged on one level, on the first floor, within a residential context consisting of a few units surrounded by greenery at a stone's throw from the city. The proposed solution consists of, entrance hall, study, large living room with separate kitchen of habitable size, fully furnished in masonry and equipped with wood-fired "economic kitchen". A terrace is accessible from the kitchen, which runs along the entire front side of the apartment and overlooks a beautiful manicured garden with tall plants. In the living room there is a billiard table, which can also be used as a dining table thanks to the practical removable panels. The separate sleeping area, consists of 3 bedrooms, of which the master bedroom has a small terrace, and two bathrooms, one of which is smaller and blind, with connections for washing machine. Inside the large courtyard, private garage and reserved parking space. The apartment is also accessible by use of internal elevator-lift.