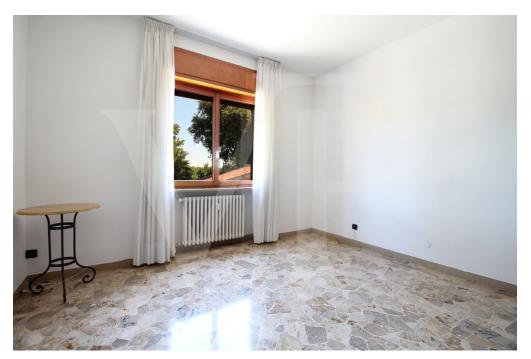

### A first impression

Spacious apartment arranged on one level, on the first floor, within a residential context consisting of a few units surrounded by greenery at a stone's throw from the city. The proposed solution consists of, entrance hall, study, large living room with separate kitchen of habitable size, fully furnished in masonry and equipped with wood-fired "economic kitchen". A terrace is accessible from the kitchen, which runs along the entire front side of the apartment and overlooks a beautiful manicured garden with tall plants. In the living room there is a billiard table, which can also be used as a dining table thanks to the practical removable panels. The separate sleeping area, consists of 3 bedrooms, of which the master bedroom has a small terrace, and two bathrooms, one of which is smaller and blind, with connections for washing machine. Inside the large courtyard, private garage and reserved parking space. The apartment is also accessible by use of internal elevator-lift.