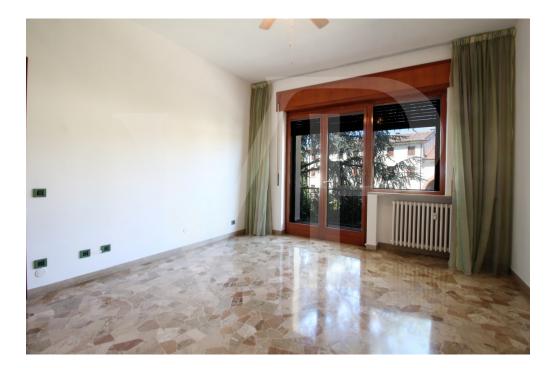

### A first impression

Spacious apartment arranged on one level, on the first floor, within a residential context consisting of a few units surrounded by greenery at a stone's throw from the city. The proposed solution consists of, entrance hall, study, large living room with separate kitchen of habitable size, fully furnished in masonry and equipped with wood-fired "economic kitchen". A terrace is accessible from the kitchen, which runs along the entire front side of the apartment and overlooks a beautiful manicured garden with tall plants. In the living room there is a billiard table, which can also be used as a dining table thanks to the practical removable panels. The separate sleeping area, consists of 3 bedrooms, of which the master bedroom has a small terrace, and two bathrooms, one of which is smaller and blind, with connections for washing machine. Inside the large courtyard, private garage and reserved parking space. The apartment is also accessible by use of internal elevator-lift.