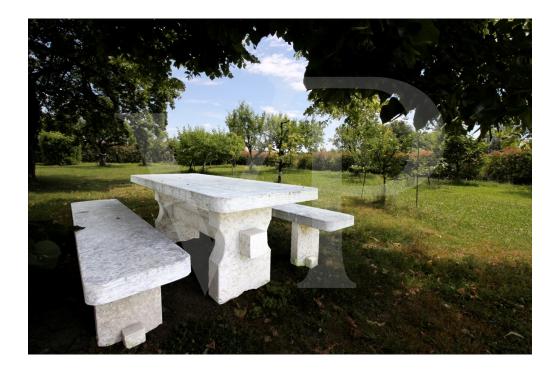

### A first impression

Spacious apartment arranged on one level, on the first floor, within a residential context consisting of a few units surrounded by greenery at a stone's throw from the city. The proposed solution consists of, entrance hall, study, large living room with separate kitchen of habitable size, fully furnished in masonry and equipped with wood-fired "economic kitchen". A terrace is accessible from the kitchen, which runs along the entire front side of the apartment and overlooks a beautiful manicured garden with tall plants. In the living room there is a billiard table, which can also be used as a dining table thanks to the practical removable panels. The separate sleeping area, consists of 3 bedrooms, of which the master bedroom has a small terrace, and two bathrooms, one of which is smaller and blind, with connections for washing machine. Inside the large courtyard, private garage and reserved parking space. The apartment is also accessible by use of internal elevator-lift.

#### Details of amenities

Apartment currently leased to American citizen, with lease agreement annual rent €. 14,040.00. Green condominium area equipped with barbecue area Air conditioning Fully equipped kitchen Pool table