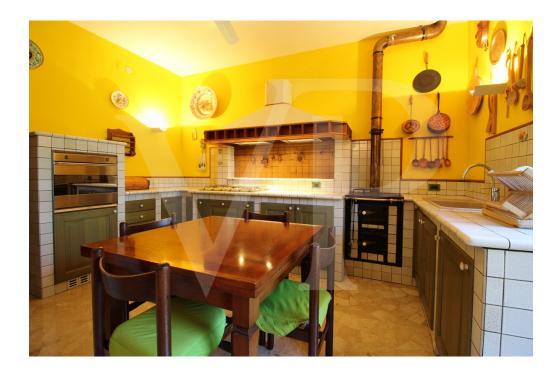

### A first impression

Spacious apartment arranged on one level, on the first floor, within a residential context consisting of a few units surrounded by greenery at a stone's throw from the city. The proposed solution consists of, entrance hall, study, large living room with separate kitchen of habitable size, fully furnished in masonry and equipped with wood-fired "economic kitchen". A terrace is accessible from the kitchen, which runs along the entire front side of the apartment and overlooks a beautiful manicured garden with tall plants. In the living room there is a billiard table, which can also be used as a dining table thanks to the practical removable panels. The separate sleeping area, consists of 3 bedrooms, of which the master bedroom has a small terrace, and two bathrooms, one of which is smaller and blind, with connections for washing machine. Inside the large courtyard, private garage and reserved parking space. The apartment is also accessible by use of internal elevator-lift.

#### Details of amenities

Apartment currently leased to American citizen, with lease agreement annual rent €. 14,040.00. Green condominium area equipped with barbecue area Air conditioning Fully equipped kitchen Pool table