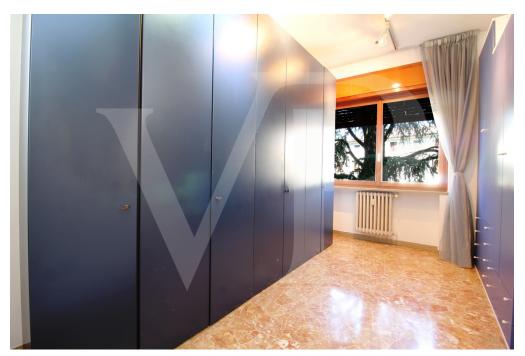

### A first impression

Spacious apartment arranged on one level, on the first floor, within a residential context consisting of a few units surrounded by greenery at a stone's throw from the city. The proposed solution consists of, entrance hall, study, large living room with separate kitchen of habitable size, fully furnished in masonry and equipped with wood-fired "economic kitchen". A terrace is accessible from the kitchen, which runs along the entire front side of the apartment and overlooks a beautiful manicured garden with tall plants. In the living room there is a billiard table, which can also be used as a dining table thanks to the practical removable panels. The separate sleeping area, consists of 3 bedrooms, of which the master bedroom has a small terrace, and two bathrooms, one of which is smaller and blind, with connections for washing machine. Inside the large courtyard, private garage and reserved parking space. The apartment is also accessible by use of internal elevator-lift.