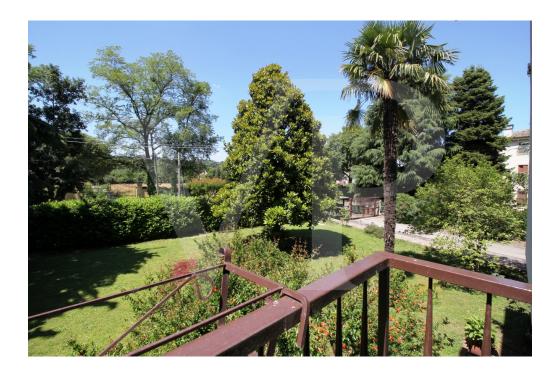

### A first impression

Spacious apartment arranged on one level, on the first floor, within a residential context consisting of a few units surrounded by greenery at a stone's throw from the city. The proposed solution consists of, entrance hall, study, large living room with separate kitchen of habitable size, fully furnished in masonry and equipped with wood-fired "economic kitchen". A terrace is accessible from the kitchen, which runs along the entire front side of the apartment and overlooks a beautiful manicured garden with tall plants. In the living room there is a billiard table, which can also be used as a dining table thanks to the practical removable panels. The separate sleeping area, consists of 3 bedrooms, of which the master bedroom has a small terrace, and two bathrooms, one of which is smaller and blind, with connections for washing machine. Inside the large courtyard, private garage and reserved parking space. The apartment is also accessible by use of internal elevator-lift.