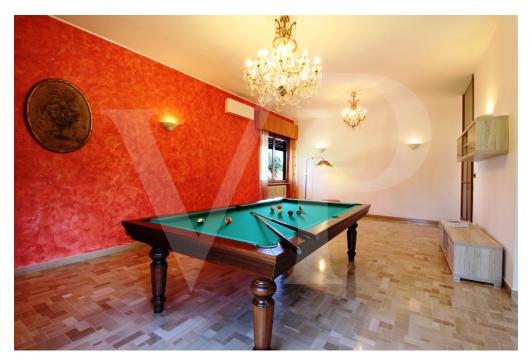

### A first impression

Spacious apartment arranged on one level, on the first floor, within a residential context consisting of a few units surrounded by greenery at a stone's throw from the city. The proposed solution consists of, entrance hall, study, large living room with separate kitchen of habitable size, fully furnished in masonry and equipped with wood-fired "economic kitchen". A terrace is accessible from the kitchen, which runs along the entire front side of the apartment and overlooks a beautiful manicured garden with tall plants. In the living room there is a billiard table, which can also be used as a dining table thanks to the practical removable panels. The separate sleeping area, consists of 3 bedrooms, of which the master bedroom has a small terrace, and two bathrooms, one of which is smaller and blind, with connections for washing machine. Inside the large courtyard, private garage and reserved parking space. The apartment is also accessible by use of internal elevator-lift.

#### Details of amenities

Apartment currently leased to American citizen, with lease agreement annual rent €. 14,040.00. Green condominium area equipped with barbecue area Air conditioning Fully equipped kitchen Pool table