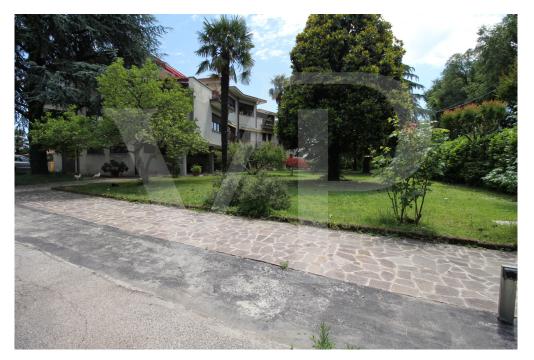

### A first impression

Spacious apartment arranged on one level, on the first floor, within a residential context consisting of a few units surrounded by greenery at a stone's throw from the city. The proposed solution consists of, entrance hall, study, large living room with separate kitchen of habitable size, fully furnished in masonry and equipped with wood-fired "economic kitchen". A terrace is accessible from the kitchen, which runs along the entire front side of the apartment and overlooks a beautiful manicured garden with tall plants. In the living room there is a billiard table, which can also be used as a dining table thanks to the practical removable panels. The separate sleeping area, consists of 3 bedrooms, of which the master bedroom has a small terrace, and two bathrooms, one of which is smaller and blind, with connections for washing machine. Inside the large courtyard, private garage and reserved parking space. The apartment is also accessible by use of internal elevator-lift.

#### All about the location

On the outskirts of the city, in an oasis of greenery, this solution is characterized by its proximity to the new Borgo Berga neighborhood, within walking distance. The city center is only a few minutes away by car, and it is also very practical to reach it by bicycle. Convenient location to the Ederle barracks, which is two minutes away by car, easily reachable both on foot and by bike, and of definite interest to investors who want to put the property in the rental circuit to American citizens.