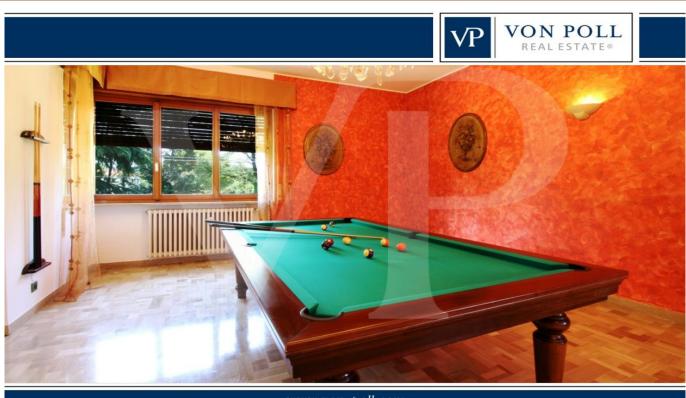

### A first impression

Spacious apartment arranged on one level, on the first floor, within a residential context consisting of a few units surrounded by greenery at a stone's throw from the city. The proposed solution consists of, entrance hall, study, large living room with separate kitchen of habitable size, fully furnished in masonry and equipped with wood-fired "economic kitchen". A terrace is accessible from the kitchen, which runs along the entire front side of the apartment and overlooks a beautiful manicured garden with tall plants. In the living room there is a billiard table, which can also be used as a dining table thanks to the practical removable panels. The separate sleeping area, consists of 3 bedrooms, of which the master bedroom has a small terrace, and two bathrooms, one of which is smaller and blind, with connections for washing machine. Inside the large courtyard, private garage and reserved parking space. The apartment is also accessible by use of internal elevator-lift.

#### Details of amenities

Apartment currently leased to American citizen, with lease agreement annual rent €. 14,040.00. Green condominium area equipped with barbecue area Air conditioning Fully equipped kitchen Pool table