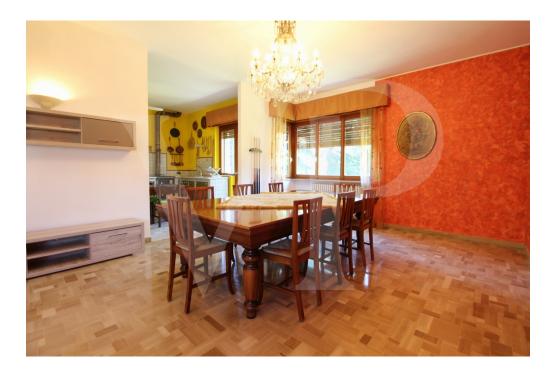

### A first impression

Spacious apartment arranged on one level, on the first floor, within a residential context consisting of a few units surrounded by greenery at a stone's throw from the city. The proposed solution consists of, entrance hall, study, large living room with separate kitchen of habitable size, fully furnished in masonry and equipped with wood-fired "economic kitchen". A terrace is accessible from the kitchen, which runs along the entire front side of the apartment and overlooks a beautiful manicured garden with tall plants. In the living room there is a billiard table, which can also be used as a dining table thanks to the practical removable panels. The separate sleeping area, consists of 3 bedrooms, of which the master bedroom has a small terrace, and two bathrooms, one of which is smaller and blind, with connections for washing machine. Inside the large courtyard, private garage and reserved parking space. The apartment is also accessible by use of internal elevator-lift.