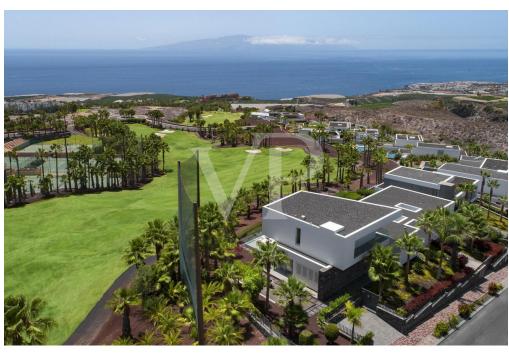

#### A first impression

A selection of fabulous and unique plots on an elevated hillside in the exclusive 5 \* Abama Resort in Guia de Isora. All plots offer a unique and wonderful panoramic view over the sea, the south and / or west coast of Tenerife, up to the island of La Gomera. A unique possibility to design a dream house according to own wishes. The complete project planning can be controlled via Abama, different architects can be presented and a project will be created according to customer requirements. The entire construction is supervised by Abama and the customer receives a turnkey property, completely according to his wishes and without any effort. It is also possible to plan your own dream house and to supervise the design and construction process yourself, but the architectural specifications of the resort should be respected.

#### All about the location

Abama Luxury Residences is located in the municipality of Guia de Isora in the south of Tenerife. It is an exclusive 5-star resort in a unique location with luxury real estate, a hotel from Ritz Carlton and the famous Abama golf course. The Abama Resort is designed to satisfy all of its guests / owners' needs with impeccable service and elegance. A large selection of gastronomy, an enchanting white sandy beach with turquoise water, firstclass sports and leisure facilities, a SPA, kids club, etc. are offered. A dream place to enjoy an unforgettable vacation or to settle down. Various luxury properties are offered in this resort: "Las Terrazas" and "Los Jardines de Abama", luxury apartments with 1, 2 or 3 bedrooms, which are completely finished and decorated and handed over to the owner. "Las Villas de Tenis" a limited number of villas, which are also delivered completely finished and decorated, "Las Atalayas de Abama", are luxurious single-family villas, "Abama Bellevue", are a limited number of villas and they offer plots to build your own dream villa. The charming village of Playa San Juan is only a few minutes drive from the Abama Resort and offers several restaurants / cafes, shops and a very nice promenade for walking. The southern airport "Reina Sofía" is only 25 minutes away by car, the northern airport "Los Rodeos" is only 1 hour by car.