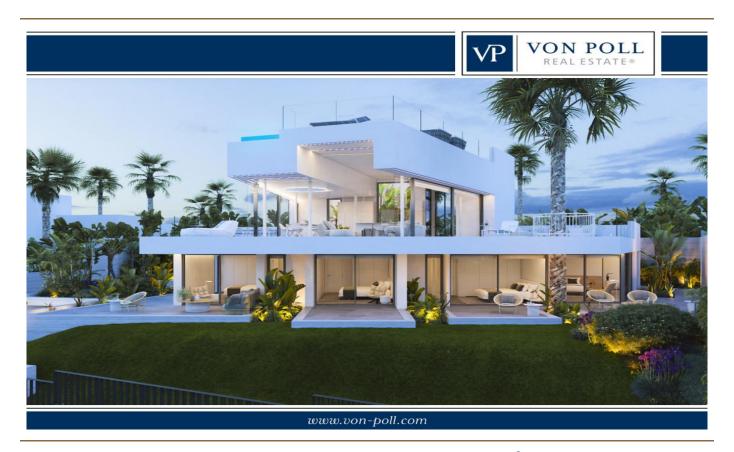

#### A first impression

A selection of fabulous and unique plots on an elevated hillside in the exclusive 5 \* Abama Resort in Guia de Isora. All plots offer a unique and wonderful panoramic view over the sea, the south and / or west coast of Tenerife, up to the island of La Gomera. A unique possibility to design a dream house according to own wishes. The complete project planning can be controlled via Abama, different architects can be presented and a project will be created according to customer requirements. The entire construction is supervised by Abama and the customer receives a turnkey property, completely according to his wishes and without any effort. It is also possible to plan your own dream house and to supervise the design and construction process yourself, but the architectural specifications of the resort should be respected.

#### Details of amenities

- The prices vary depending on the size / location / buildability and currently start at 830.000,-- euros with plot size starting on 811 m² and a buildability from 324 m².
- Plot to build your dream villa
- Minimal 324 m<sup>2</sup> buildability
- 2 floors
- Huge plot with space for garden and pool area