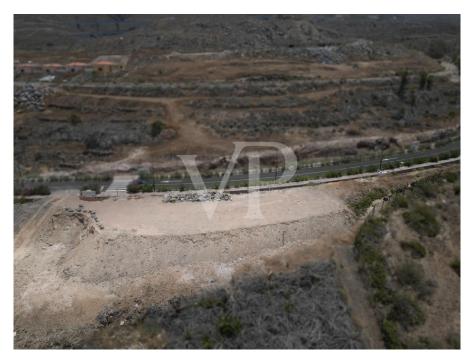

### A first impression

We are pleased to present you an exciting investment opportunity in Abama, en exclusive and high class area in the south of Tenerife. This plot offers the possibility to build up to two luxury villas with sea views, turning it to an excellent choice for those looking for their own residence or for those who wish to invest in the real estate market. The plot extends on a area of 1,128 m2 with a building capacity of 40%, allowing a maximum construction area of 446 m2 over two floors. In addition a basement with a garage and entertainment room can be built, offering versatile design and distribution possibilities. The location of the plot offers one of the best views that can be found in the 5\* Abama Resort. You can enjoy incredible views of the Atlantic Ocean, the island of La Gomera, and fantastic sunsets, adding additional value to the property. Don't miss the opportunity to become the owner of an exclusive property in one of the most sought-after areas of the island. Contact us today for more information and to secure your investment in Abama!

## Details of amenities

- Plot surface: 1,200 m2
- Sold with project
- Buildable: 40%
- Maximum construction area: 446 m2
- Number of floors: 2 floors + basement (469 m2 approx )
- Possibility of dividing the plot in two and building two luxury villas.
- Amazing views of the Atlantic Ocean
- Fantastic sunsets