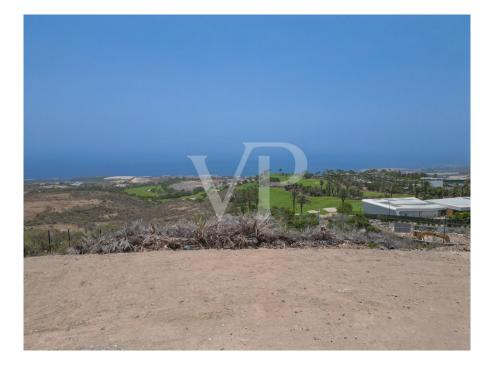

### A first impression

We are pleased to present you an exciting investment opportunity in Abama, en exclusive and high class area in the south of Tenerife. This plot offers the possibility to build up to two luxury villas with sea views, turning it to an excellent choice for those looking for their own residence or for those who wish to invest in the real estate market. The plot extends on a area of 1,128 m2 with a building capacity of 40%, allowing a maximum construction area of 446 m2 over two floors. In addition a basement with a garage and entertainment room can be built, offering versatile design and distribution possibilities. The location of the plot offers one of the best views that can be found in the 5\* Abama Resort. You can enjoy incredible views of the Atlantic Ocean, the island of La Gomera, and fantastic sunsets, adding additional value to the property. Don't miss the opportunity to become the owner of an exclusive property in one of the most sought-after areas of the island. Contact us today for more information and to secure your investment in Abama!

## Details of amenities

- Plot surface: 1,200 m2
- Sold with project
- Buildable: 40%
- Maximum construction area: 446 m2
- Number of floors: 2 floors + basement (469 m2 approx )
- Possibility of dividing the plot in two and building two luxury villas.
- Amazing views of the Atlantic Ocean
- Fantastic sunsets