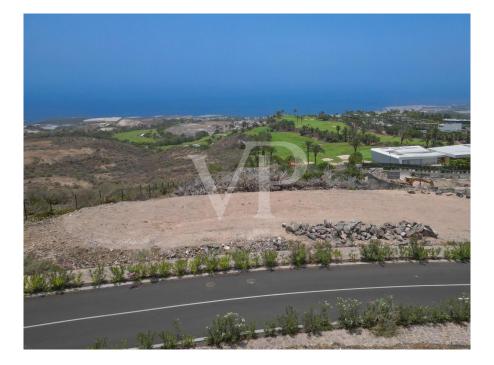

### A first impression

We are pleased to present you an exciting investment opportunity in Abama, en exclusive and high class area in the south of Tenerife. This plot offers the possibility to build up to two luxury villas with sea views, turning it to an excellent choice for those looking for their own residence or for those who wish to invest in the real estate market. The plot extends on a area of 1,128 m2 with a building capacity of 40%, allowing a maximum construction area of 446 m2 over two floors. In addition a basement with a garage and entertainment room can be built, offering versatile design and distribution possibilities. The location of the plot offers one of the best views that can be found in the 5\* Abama Resort. You can enjoy incredible views of the Atlantic Ocean, the island of La Gomera, and fantastic sunsets, adding additional value to the property. Don't miss the opportunity to become the owner of an exclusive property in one of the most sought-after areas of the island. Contact us today for more information and to secure your investment in Abama!

## Details of amenities

- Plot surface: 1,200 m2
- Sold with project
- Buildable: 40%
- Maximum construction area: 446 m2
- Number of floors: 2 floors + basement (469 m2 approx )
- Possibility of dividing the plot in two and building two luxury villas.
- Amazing views of the Atlantic Ocean
- Fantastic sunsets