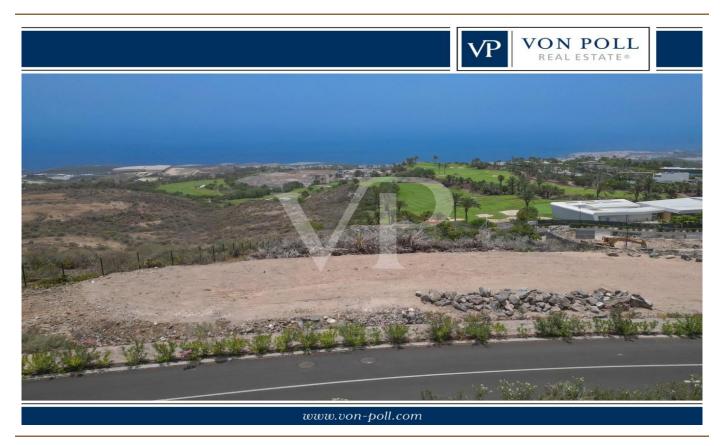

### A first impression

We are pleased to present you an exciting investment opportunity in Abama, en exclusive and high class area in the south of Tenerife. This plot offers the possibility to build up to two luxury villas with sea views, turning it to an excellent choice for those looking for their own residence or for those who wish to invest in the real estate market. The plot extends on a area of 1,128 m2 with a building capacity of 40%, allowing a maximum construction area of 446 m2 over two floors. In addition a basement with a garage and entertainment room can be built, offering versatile design and distribution possibilities. The location of the plot offers one of the best views that can be found in the 5\* Abama Resort. You can enjoy incredible views of the Atlantic Ocean, the island of La Gomera, and fantastic sunsets, adding additional value to the property. Don't miss the opportunity to become the owner of an exclusive property in one of the most sought-after areas of the island. Contact us today for more information and to secure your investment in Abama!

## Details of amenities

- Plot surface: 1,200 m2
- Sold with project
- Buildable: 40%
- Maximum construction area: 446 m2
- Number of floors: 2 floors + basement (469 m2 approx )
- Possibility of dividing the plot in two and building two luxury villas.
- Amazing views of the Atlantic Ocean
- Fantastic sunsets