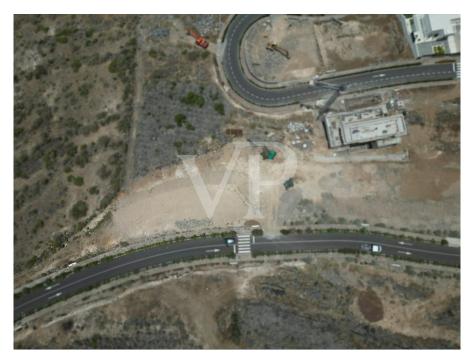

### A first impression

We are pleased to present you an exciting investment opportunity in Abama, en exclusive and high class area in the south of Tenerife. This plot offers the possibility to build up to two luxury villas with sea views, turning it to an excellent choice for those looking for their own residence or for those who wish to invest in the real estate market. The plot extends on a area of 1,128 m2 with a building capacity of 40%, allowing a maximum construction area of 446 m2 over two floors. In addition a basement with a garage and entertainment room can be built, offering versatile design and distribution possibilities. The location of the plot offers one of the best views that can be found in the 5\* Abama Resort. You can enjoy incredible views of the Atlantic Ocean, the island of La Gomera, and fantastic sunsets, adding additional value to the property. Don't miss the opportunity to become the owner of an exclusive property in one of the most sought-after areas of the island. Contact us today for more information and to secure your investment in Abama!

## Details of amenities

- Plot surface: 1,200 m2
- Sold with project
- Buildable: 40%
- Maximum construction area: 446 m2
- Number of floors: 2 floors + basement (469 m2 approx )
- Possibility of dividing the plot in two and building two luxury villas.
- Amazing views of the Atlantic Ocean
- Fantastic sunsets