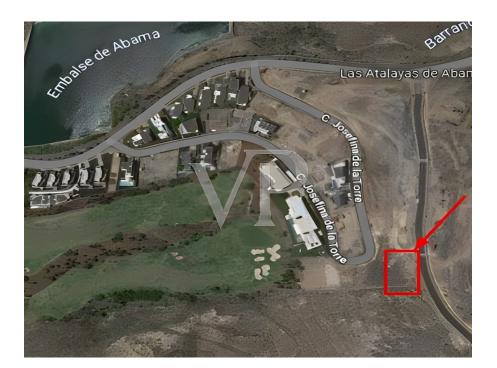

### A first impression

We are pleased to present you an exciting investment opportunity in Abama, en exclusive and high class area in the south of Tenerife. This plot offers the possibility to build up to two luxury villas with sea views, turning it to an excellent choice for those looking for their own residence or for those who wish to invest in the real estate market. The plot extends on a area of 1,128 m2 with a building capacity of 40%, allowing a maximum construction area of 446 m2 over two floors. In addition a basement with a garage and entertainment room can be built, offering versatile design and distribution possibilities. The location of the plot offers one of the best views that can be found in the 5\* Abama Resort. You can enjoy incredible views of the Atlantic Ocean, the island of La Gomera, and fantastic sunsets, adding additional value to the property. Don't miss the opportunity to become the owner of an exclusive property in one of the most sought-after areas of the island. Contact us today for more information and to secure your investment in Abama!

## Details of amenities

- Plot surface: 1,200 m2
- Sold with project
- Buildable: 40%
- Maximum construction area: 446 m2
- Number of floors: 2 floors + basement (469 m2 approx )
- Possibility of dividing the plot in two and building two luxury villas.
- Amazing views of the Atlantic Ocean
- Fantastic sunsets