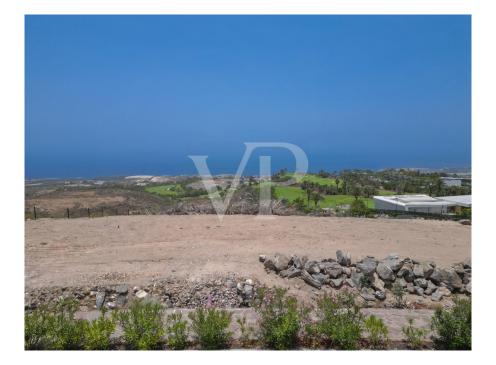

### A first impression

We are pleased to present you an exciting investment opportunity in Abama, en exclusive and high class area in the south of Tenerife. This plot offers the possibility to build up to two luxury villas with sea views, turning it to an excellent choice for those looking for their own residence or for those who wish to invest in the real estate market. The plot extends on a area of 1,128 m2 with a building capacity of 40%, allowing a maximum construction area of 446 m2 over two floors. In addition a basement with a garage and entertainment room can be built, offering versatile design and distribution possibilities. The location of the plot offers one of the best views that can be found in the 5\* Abama Resort. You can enjoy incredible views of the Atlantic Ocean, the island of La Gomera, and fantastic sunsets, adding additional value to the property. Don't miss the opportunity to become the owner of an exclusive property in one of the most sought-after areas of the island. Contact us today for more information and to secure your investment in Abama!

## Details of amenities

- Plot surface: 1,200 m2
- Sold with project
- Buildable: 40%
- Maximum construction area: 446 m2
- Number of floors: 2 floors + basement (469 m2 approx )
- Possibility of dividing the plot in two and building two luxury villas.
- Amazing views of the Atlantic Ocean
- Fantastic sunsets