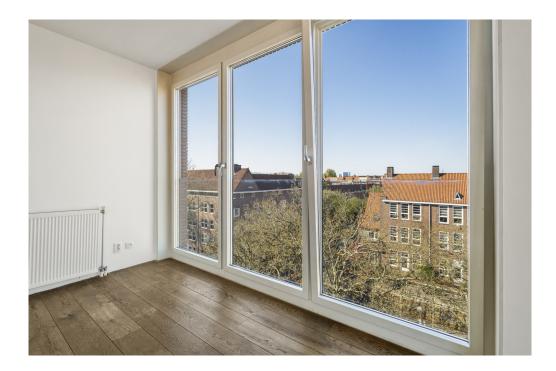

# A first impression

Unique and very bright penthouse located on the fifth floor of the modern residential complex De Watergeus! The apartment is 100 m2 and has 3 spacious (bed)rooms, a bright living room with open kitchen, a beautiful roof terrace, a parking space, a storage room and is accessible by elevator. Located on PRIVATE LAND in the middle of the Baarsjes of Amsterdam West.

From the terrace you have beautiful views over Amsterdam.

On the other side of the apartment is the spacious and very bright living room with modern open kitchen. The kitchen with island is equipped with a dishwasher, 5-burner stove, fridge/freezer and recirculation hood. The living room offers enough space for a sitting and dining arrangement.