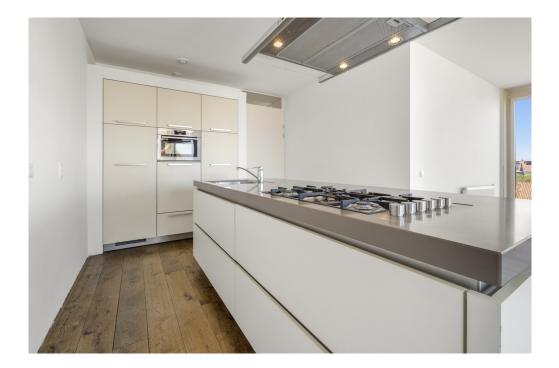

# The property

Property ID: NL25185527 - 1056 TM Amsterdam

From the terrace you have beautiful views over Amsterdam.

On the other side of the apartment is the spacious and very bright living room with modern open kitchen. The kitchen with island is equipped with a dishwasher, 5-burner stove, fridge/freezer and recirculation hood. The living room offers enough space for a sitting and dining arrangement.