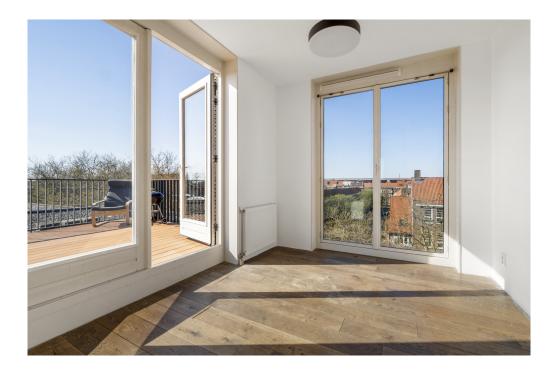

## Details of amenities

Common entrance on the ground floor, with the elevator to the fifth floor, via the gallery to the apartment that is located at the end.

Entrance, hallway with access to all rooms, 3 (bed)rooms of 15m2, 8m2 and 9m2 respectively. The last room gives access to the sunny roof terrace of 27 m2 located on the West.

From the terrace you have beautiful views over Amsterdam.

On the other side of the apartment is the spacious and very bright living room with modern open kitchen. The kitchen with island is equipped with a dishwasher, 5-burner stove, fridge/freezer and recirculation hood. The living room offers enough space for a sitting and dining arrangement.