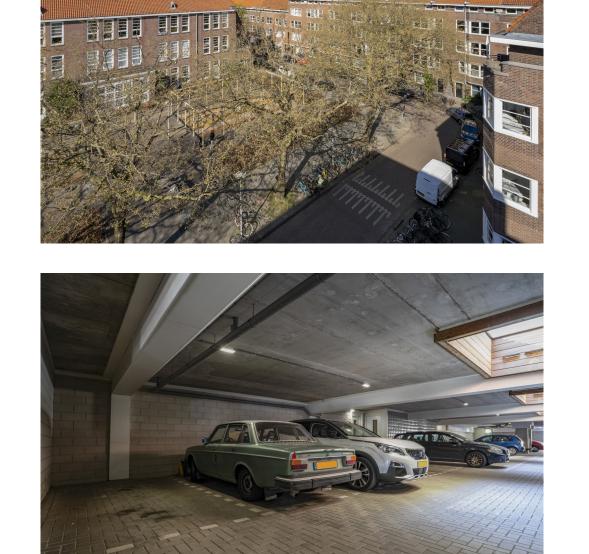

In the middle of the apartment is the bathroom with a bath, shower, double sink with furniture and towel radiator. There is also a spacious laundry or boiler room and a separate toilet.

There is a solid wooden floor throughout the apartment and in the basement there is a private parking space and a separate storage room of 4m2.