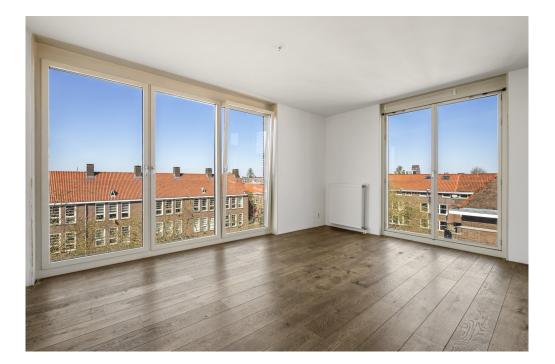

# A first impression

Unique and very bright penthouse located on the fifth floor of the modern residential complex De Watergeus! The apartment is 100 m2 and has 3 spacious (bed)rooms, a bright living room with open kitchen, a beautiful roof terrace, a parking space, a storage room and is accessible by elevator. Located on PRIVATE LAND in the middle of the Baarsjes of Amsterdam West.

From the terrace you have beautiful views over Amsterdam.

On the other side of the apartment is the spacious and very bright living room with modern open kitchen. The kitchen with island is equipped with a dishwasher, 5-burner stove, fridge/freezer and recirculation hood. The living room offers enough space for a sitting and dining arrangement.