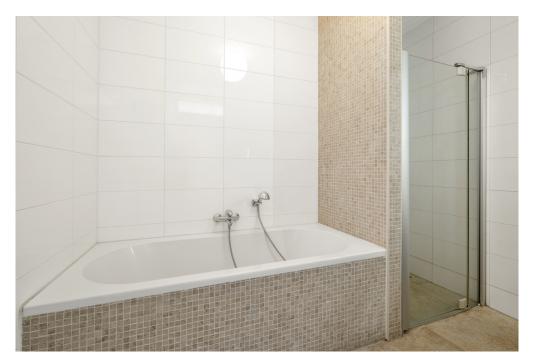

In the middle of the apartment is the bathroom with a bath, shower, double sink with furniture and towel radiator. There is also a spacious laundry or boiler room and a separate toilet.

There is a solid wooden floor throughout the apartment and in the basement there is a private parking space and a separate storage room of 4m2.