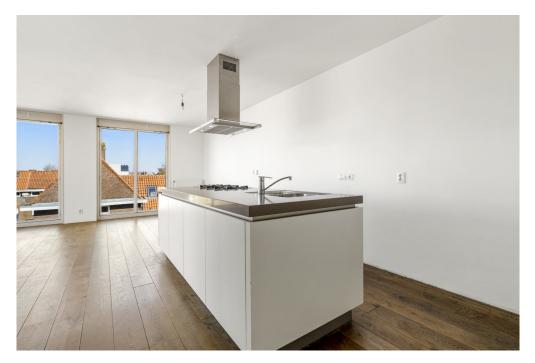

# The property

Property ID: NL25185527 - 1056 TM Amsterdam

From the terrace you have beautiful views over Amsterdam.

On the other side of the apartment is the spacious and very bright living room with modern open kitchen. The kitchen with island is equipped with a dishwasher, 5-burner stove, fridge/freezer and recirculation hood. The living room offers enough space for a sitting and dining arrangement.