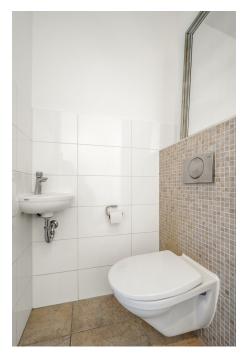

In the middle of the apartment is the bathroom with a bath, shower, double sink with furniture and towel radiator. There is also a spacious laundry or boiler room and a separate toilet.

There is a solid wooden floor throughout the apartment and in the basement there is a private parking space and a separate storage room of 4m2.