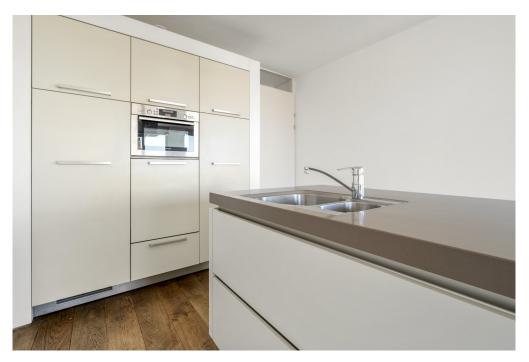

# The property

Property ID: NL25185527 - 1056 TM Amsterdam

In the middle of the apartment is the bathroom with a bath, shower, double sink with furniture and towel radiator. There is also a spacious laundry or boiler room and a separate toilet.

There is a solid wooden floor throughout the apartment and in the basement there is a private parking space and a separate storage room of 4m2.