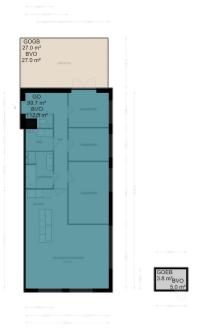

# <image>

## Details of amenities

Common entrance on the ground floor, with the elevator to the fifth floor, via the gallery to the apartment that is located at the end.

Entrance, hallway with access to all rooms, 3 (bed)rooms of 15m2, 8m2 and 9m2 respectively. The last room gives access to the sunny roof terrace of 27 m2 located on the West.

From the terrace you have beautiful views over Amsterdam.

On the other side of the apartment is the spacious and very bright living room with modern open kitchen. The kitchen with island is equipped with a dishwasher, 5-burner stove, fridge/freezer and recirculation hood. The living room offers enough space for a sitting and dining arrangement.

In the middle of the apartment is the bathroom with a bath, shower, double sink with furniture and towel radiator. There is also a spacious laundry or boiler room and a separate toilet.

There is a solid wooden floor throughout the apartment and in the basement there is a private parking space and a separate storage room of 4m2.