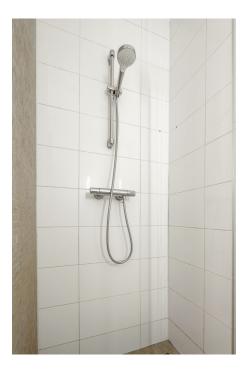

In the middle of the apartment is the bathroom with a bath, shower, double sink with furniture and towel radiator. There is also a spacious laundry or boiler room and a separate toilet.

There is a solid wooden floor throughout the apartment and in the basement there is a private parking space and a separate storage room of 4m2.