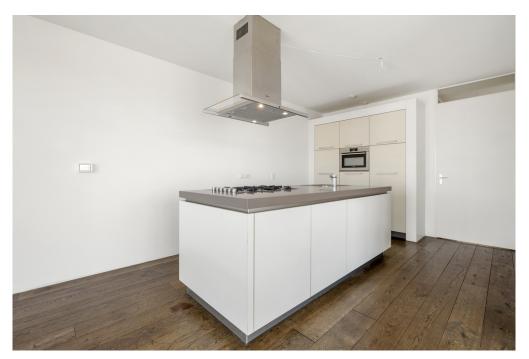

From the terrace you have beautiful views over Amsterdam.

On the other side of the apartment is the spacious and very bright living room with modern open kitchen. The kitchen with island is equipped with a dishwasher, 5-burner stove, fridge/freezer and recirculation hood. The living room offers enough space for a sitting and dining arrangement.