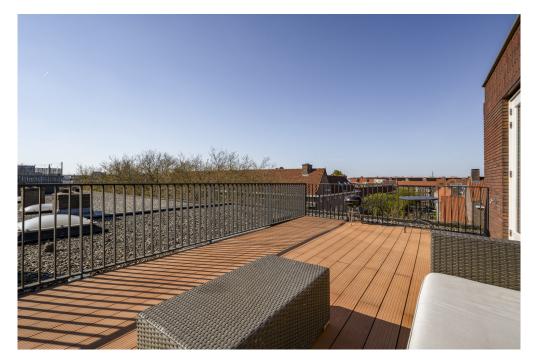

## Details of amenities

Common entrance on the ground floor, with the elevator to the fifth floor, via the gallery to the apartment that is located at the end.

Entrance, hallway with access to all rooms, 3 (bed)rooms of 15m2, 8m2 and 9m2 respectively. The last room gives access to the sunny roof terrace of 27 m2 located on the West.

From the terrace you have beautiful views over Amsterdam.

On the other side of the apartment is the spacious and very bright living room with modern open kitchen. The kitchen with island is equipped with a dishwasher, 5-burner stove, fridge/freezer and recirculation hood. The living room offers enough space for a sitting and dining arrangement.