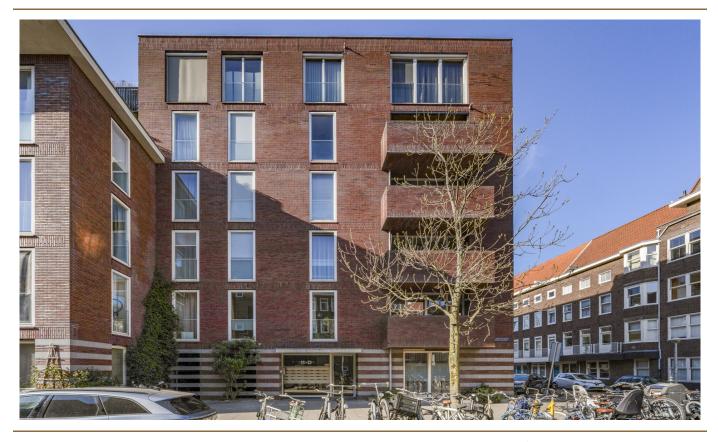

# The property

Property ID: NL25185527 - 1056 TM Amsterdam

# A first impression

Unique and very bright penthouse located on the fifth floor of the modern residential complex De Watergeus! The apartment is 100 m2 and has 3 spacious (bed)rooms, a bright living room with open kitchen, a beautiful roof terrace, a parking space, a storage room and is accessible by elevator. Located on PRIVATE LAND in the middle of the Baarsjes of Amsterdam West.