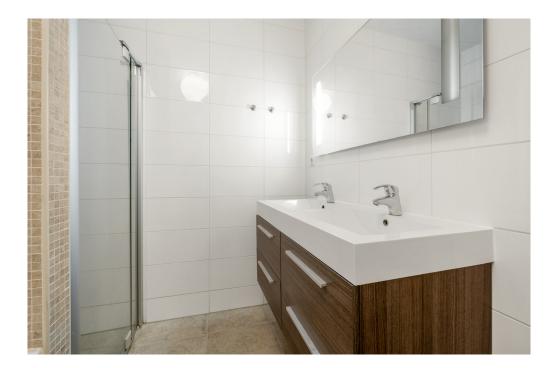

In the middle of the apartment is the bathroom with a bath, shower, double sink with furniture and towel radiator. There is also a spacious laundry or boiler room and a separate toilet.

There is a solid wooden floor throughout the apartment and in the basement there is a private parking space and a separate storage room of 4m2.