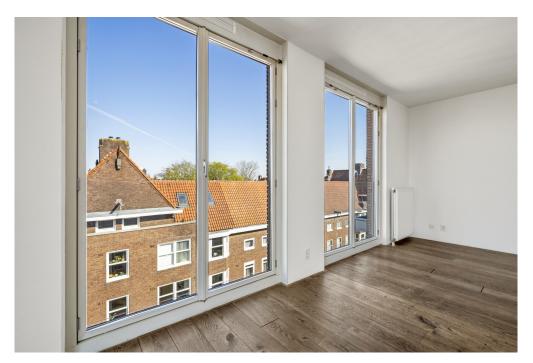

# A first impression

Unique and very bright penthouse located on the fifth floor of the modern residential complex De Watergeus! The apartment is 100 m2 and has 3 spacious (bed)rooms, a bright living room with open kitchen, a beautiful roof terrace, a parking space, a storage room and is accessible by elevator. Located on PRIVATE LAND in the middle of the Baarsjes of Amsterdam West.

## Details of amenities

Common entrance on the ground floor, with the elevator to the fifth floor, via the gallery to the apartment that is located at the end.

Entrance, hallway with access to all rooms, 3 (bed)rooms of 15m2, 8m2 and 9m2 respectively. The last room gives access to the sunny roof terrace of 27 m2 located on the West.