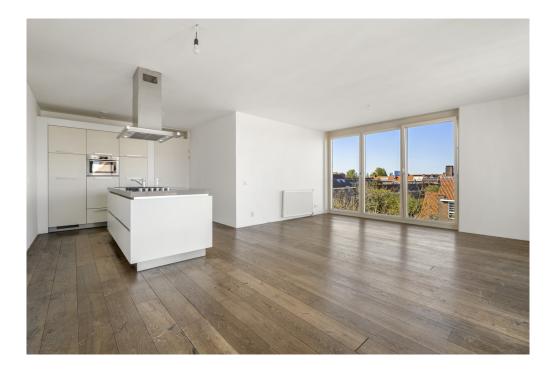

# A first impression

Unique and very bright penthouse located on the fifth floor of the modern residential complex De Watergeus! The apartment is 100 m2 and has 3 spacious (bed)rooms, a bright living room with open kitchen, a beautiful roof terrace, a parking space, a storage room and is accessible by elevator. Located on PRIVATE LAND in the middle of the Baarsjes of Amsterdam West.

From the terrace you have beautiful views over Amsterdam.

On the other side of the apartment is the spacious and very bright living room with modern open kitchen. The kitchen with island is equipped with a dishwasher, 5-burner stove, fridge/freezer and recirculation hood. The living room offers enough space for a sitting and dining arrangement.