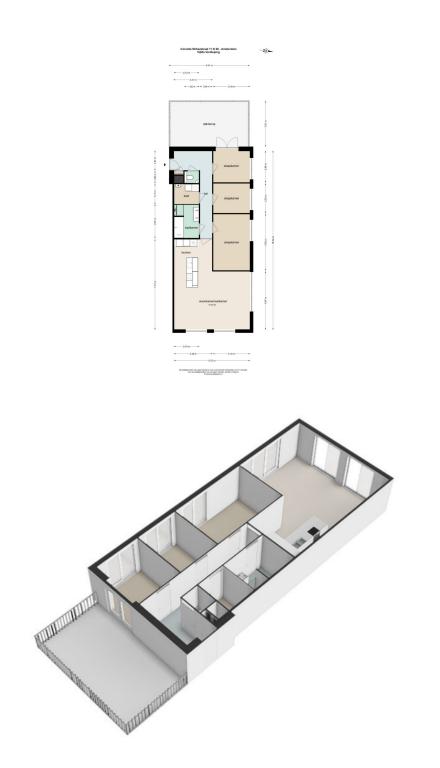

# A first impression

Unique and very bright penthouse located on the fifth floor of the modern residential complex De Watergeus! The apartment is 100 m2 and has 3 spacious (bed)rooms, a bright living room with open kitchen, a beautiful roof terrace, a parking space, a storage room and is accessible by elevator. Located on PRIVATE LAND in the middle of the Baarsjes of Amsterdam West.

## Details of amenities

Common entrance on the ground floor, with the elevator to the fifth floor, via the gallery to the apartment that is located at the end.

Entrance, hallway with access to all rooms, 3 (bed)rooms of 15m2, 8m2 and 9m2 respectively. The last room gives access to the sunny roof terrace of 27 m2 located on the West.

From the terrace you have beautiful views over Amsterdam.

On the other side of the apartment is the spacious and very bright living room with modern open kitchen. The kitchen with island is equipped with a dishwasher, 5-burner stove, fridge/freezer and recirculation hood. The living room offers enough space for a sitting and dining arrangement.

In the middle of the apartment is the bathroom with a bath, shower, double sink with furniture and towel radiator. There is also a spacious laundry or boiler room and a separate toilet.

There is a solid wooden floor throughout the apartment and in the basement there is a private parking space and a separate storage room of 4m2.