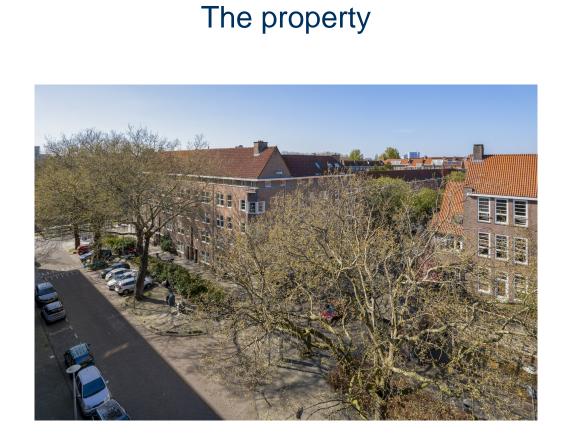

## Amsterdam Cornelis Dirkszstraat 11 D 28

Property ID: NL25185527



PURCHASE PRICE: 995.000 EUR • LIVING SPACE: ca. 327 m<sup>2</sup>



At a glance
The property
A first impression
Details of amenities
All about the location
Other information
Contact partner



995.000 EUR

## Property ID: NL25185527 - 1056 TM Amsterdam

# At a glance

Purchase Price

| Property ID          | NL25185527 |
|----------------------|------------|
| Living Space         | ca. 327 m² |
| Bedrooms             | 4          |
| Bathrooms            | 3          |
| Year of construction | 2008       |
|                      |            |

www.von-poll.com



The property

# <image>

























































































# The property

Property ID: NL25185527 - 1056 TM Amsterdam







# The property

Property ID: NL25185527 - 1056 TM Amsterdam

































# The property





www.von-poll.com









# A first impression

Unique and very bright penthouse located on the fifth floor of the modern residential complex De Watergeus! The apartment is 100 m2 and has 3 spacious (bed)rooms, a bright living room with open kitchen, a beautiful roof terrace, a parking space, a storage room and is accessible by elevator. Located on PRIVATE LAND in the middle of the Baarsjes of Amsterdam West.



## Details of amenities

Common entrance on the ground floor, with the elevator to the fifth floor, via the gallery to the apartment that is located at the end.

Entrance, hallway with access to a