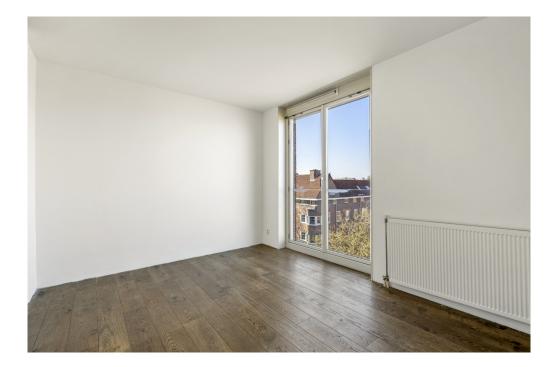

# A first impression

Unique and very bright penthouse located on the fifth floor of the modern residential complex De Watergeus! The apartment is 100 m2 and has 3 spacious (bed)rooms, a bright living room with open kitchen, a beautiful roof terrace, a parking space, a storage room and is accessible by elevator. Located on PRIVATE LAND in the middle of the Baarsjes of Amsterdam West.

From the terrace you have beautiful views over Amsterdam.

On the other side of the apartment is the spacious and very bright living room with modern open kitchen. The kitchen with island is equipped with a dishwasher, 5-burner stove, fridge/freezer and recirculation hood. The living room offers enough space for a sitting and dining arrangement.