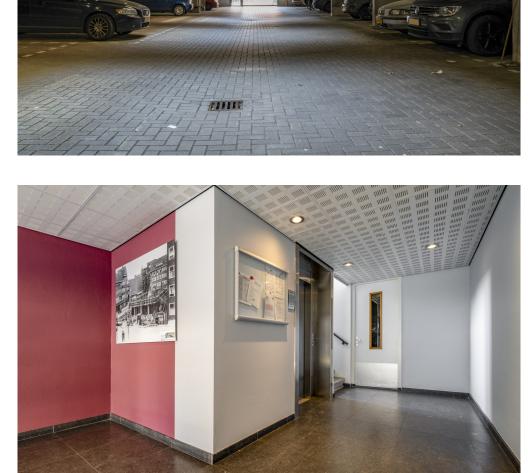

## Details of amenities

Common entrance on the ground floor, with the elevator to the fifth floor, via the gallery to the apartment that is located at the end.

Entrance, hallway with access to all rooms, 3 (bed)rooms of 15m2, 8m2 and 9m2 respectively. The last room gives access to the sunny roof terrace of 27 m2 located on the West.