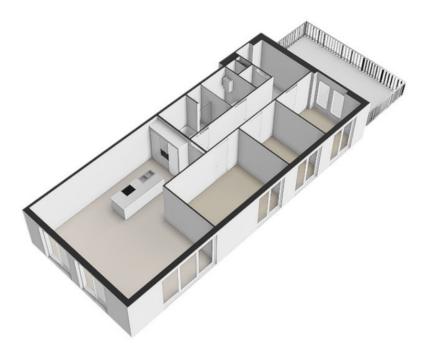

# A first impression

Unique and very bright penthouse located on the fifth floor of the modern residential complex De Watergeus! The apartment is 100 m2 and has 3 spacious (bed)rooms, a bright living room with open kitchen, a beautiful roof terrace, a parking space, a storage room and is accessible by elevator. Located on PRIVATE LAND in the middle of the Baarsjes of Amsterdam West.

## Details of amenities

Common entrance on the ground floor, with the elevator to the fifth floor, via the gallery to the apartment that is located at the end.

Entrance, hallway with access to all rooms, 3 (bed)rooms of 15m2, 8m2 and 9m2 respectively. The last room gives access to the sunny roof terrace of 27 m2 located on the West.

From the terrace you have beautiful views over Amsterdam.

On the other side of the apartment is the spacious and very bright living room with modern open kitchen. The kitchen with island is equipped with a dishwasher, 5-burner stove, fridge/freezer and recirculation hood. The living room offers enough space for a sitting and dining arrangement.

In the middle of the apartment is the bathroom with a bath, shower, double sink with furniture and towel radiator. There is also a spacious laundry or boiler room and a separate toilet.

There is a solid wooden floor throughout the apartment and in the basement there is a private parking space and a separate storage room of 4m2.