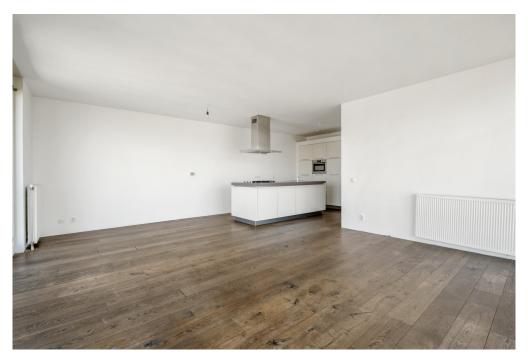

# A first impression

Unique and very bright penthouse located on the fifth floor of the modern residential complex De Watergeus! The apartment is 100 m2 and has 3 spacious (bed)rooms, a bright living room with open kitchen, a beautiful roof terrace, a parking space, a storage room and is accessible by elevator. Located on PRIVATE LAND in the middle of the Baarsjes of Amsterdam West.

From the terrace you have beautiful views over Amsterdam.

On the other side of the apartment is the spacious and very bright living room with modern open kitchen. The kitchen with island is equipped with a dishwasher, 5-burner stove, fridge/freezer and recirculation hood. The living room offers enough space for a sitting and dining arrangement.