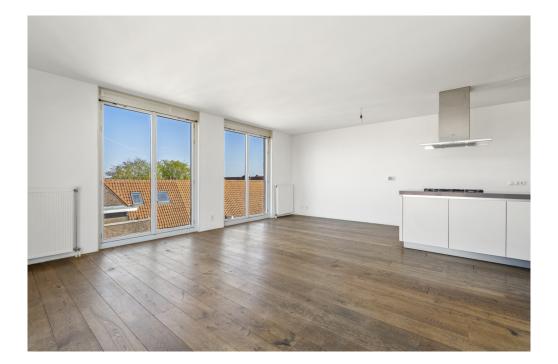

# A first impression

Unique and very bright penthouse located on the fifth floor of the modern residential complex De Watergeus! The apartment is 100 m2 and has 3 spacious (bed)rooms, a bright living room with open kitchen, a beautiful roof terrace, a parking space, a storage room and is accessible by elevator. Located on PRIVATE LAND in the middle of the Baarsjes of Amsterdam West.

From the terrace you have beautiful views over Amsterdam.

On the other side of the apartment is the spacious and very bright living room with modern open kitchen. The kitchen with island is equipped with a dishwasher, 5-burner stove, fridge/freezer and recirculation hood. The living room offers enough space for a sitting and dining arrangement.