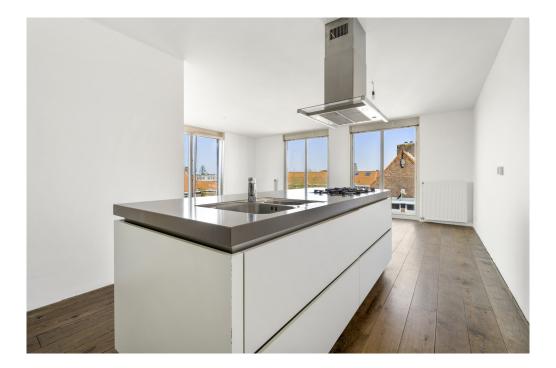

# The property

Property ID: NL25185527 - 1056 TM Amsterdam

From the terrace you have beautiful views over Amsterdam.

On the other side of the apartment is the spacious and very bright living room with modern open kitchen. The kitchen with island is equipped with a dishwasher, 5-burner stove, fridge/freezer and recirculation hood. The living room offers enough space for a sitting and dining arrangement.