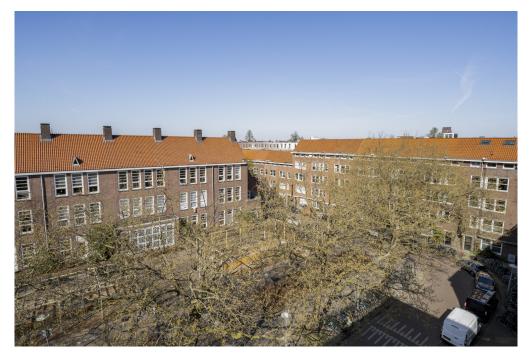

## Amsterdam Cornelis Dirkszstraat 11 D 28

Property ID: NL25185527



PURCHASE PRICE: 995.000 EUR • LIVING SPACE: ca. 327 m<sup>2</sup>



At a glance
The property
A first impression
Details of amenities
All about the location
Other information
Contact partner



995.000 EUR

## Property ID: NL25185527 - 1056 TM Amsterdam

# At a glance

Purchase Price

| Property ID          | NL25185527 |
|----------------------|------------|
| Living Space         | ca. 327 m² |
| Bedrooms             | 4          |
| Bathrooms            | 3          |
| Year of construction | 2008       |
|                      |            |

www.von-poll.com



The property

# <image>

























































































# The property

Property ID: NL25185527 - 1056 TM Amsterdam







# The property

Property ID: NL25185527 - 1056 TM Amsterdam

































# The property





www.von-poll.com









# A first impression

Unique and very bright penthouse located on the fifth floor of the modern residential complex De Watergeus! The apartment is 100 m2 and has 3 spacious (bed)rooms, a bright living room with open kitchen, a beautiful roof terrace, a parking space, a storage room and is accessible by elevator. Located on PRIVATE LAND in the middle of the Baarsjes of Amsterdam West.



## Details of amenities

Common entrance on the ground floor, with the elevator to the fifth floor, via the gallery to the apartment that is located at the end.

Entrance, hallway with access to all