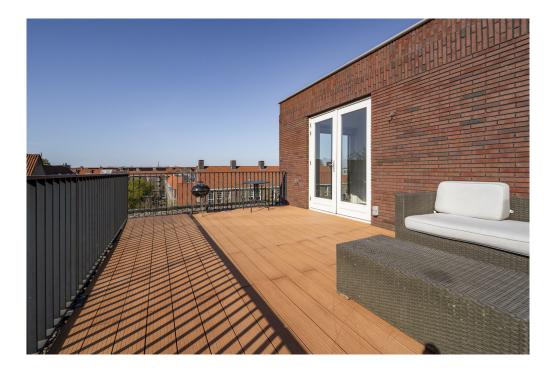

# A first impression

Unique and very bright penthouse located on the fifth floor of the modern residential complex De Watergeus! The apartment is 100 m2 and has 3 spacious (bed)rooms, a bright living room with open kitchen, a beautiful roof terrace, a parking space, a storage room and is accessible by elevator. Located on PRIVATE LAND in the middle of the Baarsjes of Amsterdam West.

## Details of amenities

Common entrance on the ground floor, with the elevator to the fifth floor, via the gallery to the apartment that is located at the end.

Entrance, hallway with access to all rooms, 3 (bed)rooms of 15m2, 8m2 and 9m2 respectively. The last room gives access to the sunny roof terrace of 27 m2 located on the West.

From the terrace you have beautiful views over Amsterdam.

On the other side of the apartment is the spacious and very bright living room with modern open kitchen. The kitchen with island is equipped with a dishwasher, 5-burner stove, fridge/freezer and recirculation hood. The living room offers enough space for a sitting and dining arrangement.