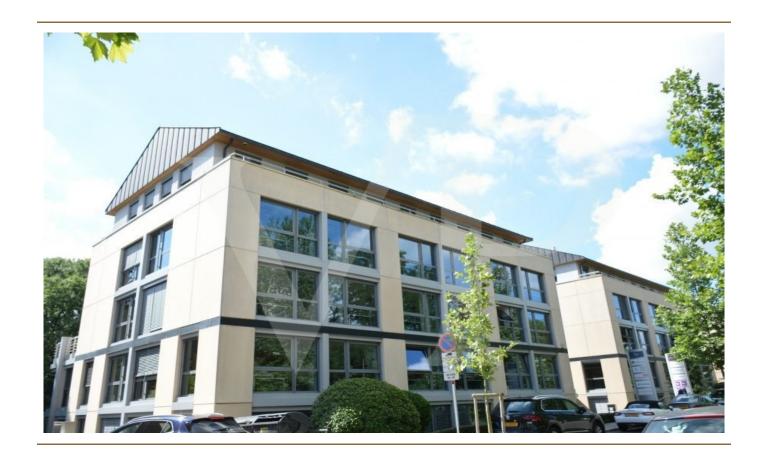

## A first impression

Beautiful office area located on the top floor with terrace of a luxury building very well maintained. The surface is 259 m2 with 82 m2 terrace and 4 parking spaces. It is located between Gare, Gasperich and Ville in a quiet street and close to the petusse valley.