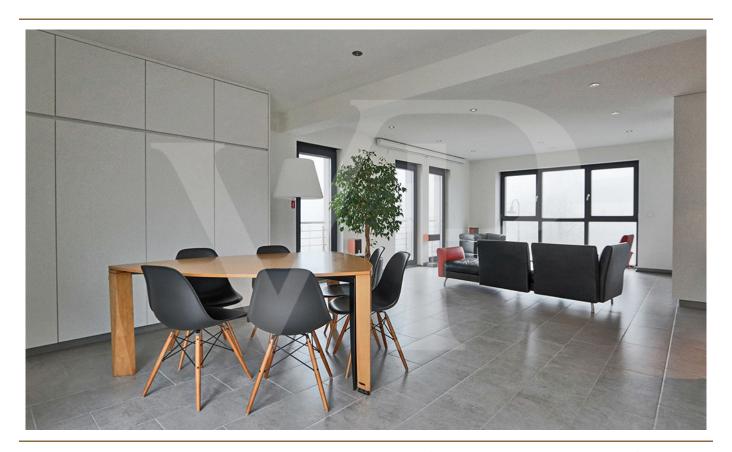

#### A first impression

In the charming village of Holtz, Von Poll Real Estate Luxembourg offers you this magnificent modern luxury house in a quiet, traffic-free street. Set on a 1.45-acre plot, this property offers a living space of approx. 200 m² spread over 3 levels. Thanks to its large bay windows, the house benefits from plenty of natural light, both in the living room and in the bedrooms. The location is perfect for a family, with a playground right in front of the house, a relay home nearby, wonderful walks in the surrounding area, and a peaceful setting offering great tranquility. The first floor comprises an entrance hall with coat closet, a separate toilet, a wine cellar, and a space that could be converted into an independent office, studio or business premises. On the 1st floor, you'll find an office or guest bedroom, a large, bright living room and an open-plan kitchen. Access to a large south-facing terrace is also possible from this floor. The top floor features 3 bedrooms sharing a bathroom. A garage and carport complete the property. In terms of equipment, this modern home offers quality finishes, such as energy-efficient windows with electric shutters, underfloor heating and VMC.