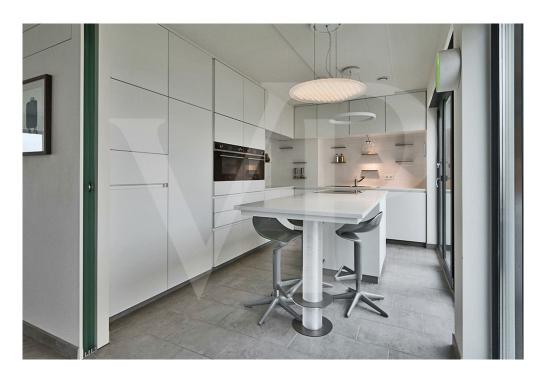

#### A first impression

In the charming village of Holtz, Von Poll Real Estate Luxembourg offers you this magnificent modern luxury house in a quiet, traffic-free street. Set on a 1.45-acre plot, this property offers a living space of approx. 200 m² spread over 3 levels. Thanks to its large bay windows, the house benefits from plenty of natural light, both in the living room and in the bedrooms. The location is perfect for a family, with a playground right in front of the house, a relay home nearby, wonderful walks in the surrounding area, and a peaceful setting offering great tranquility. The first floor comprises an entrance hall with coat closet, a separate toilet, a wine cellar, and a space that could be converted into an independent office, studio or business premises. On the 1st floor, you'll find an office or guest bedroom, a large, bright living room and an open-plan kitchen. Access to a large south-facing terrace is also possible from this floor. The top floor features 3 bedrooms sharing a bathroom. A garage and carport complete the property. In terms of equipment, this modern home offers quality finishes, such as energy-efficient windows with electric shutters, underfloor heating and VMC.