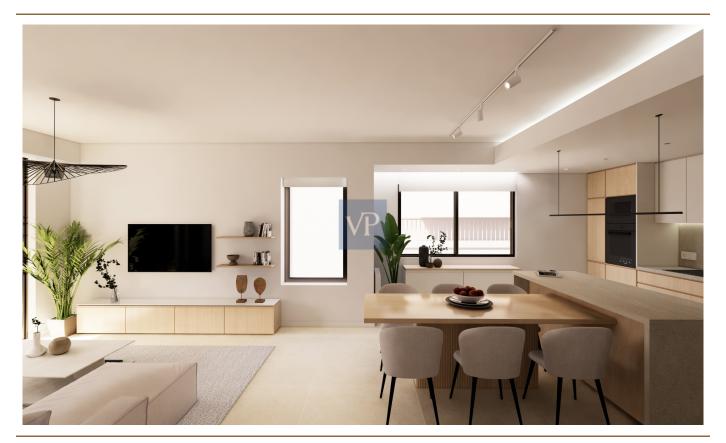

#### Ein erster Eindruck

Step into comfort and style with this stunning 114 sq.m. apartment, now available for sale on the second floor of a contemporary building in the vibrant heart of Athens. Downtown Haven offers the perfect blend of modern living and convenience, with an open-concept living room, dining area, and kitchen that seamlessly flow together, creating a spacious and welcoming environment. This elegant residence features three beautifully designed bedrooms and two stylish bathrooms, providing ample space for a growing family or individuals who value luxury and privacy. Thoughtful details such as high-quality wardrobes, sleek kitchen designs, and thermally broken aluminium frames with screens and electric shutters in the bedrooms elevate the overall aesthetic. Plus, a state-of-the-art security door ensures peace of mind for all residents. Energy-efficient and tech-savvy, the apartment boasts A+ energy efficiency, thanks to large windows that allow for an abundance of natural light and modern architectural elements. The installation of photovoltaic systems provides electricity for common areas, while solar water heaters ensure consistent hot water. Additionally, the apartment is pre-equipped for a heat pump, with a gas heating system providing warmth throughout. Other notable features include a dedicated parking space with pre-installation for an electric vehicle charger and Smart Home technology, enabling residents to control various systems and functions with ease. Situated in the sought-after Ellinoroson neighborhood in Ampelokipi, Athens, the apartment offers unbeatable access to all the amenities, services, and transport links the city has to offer. Whether you're looking for an investment opportunity or your next dream home, Downtown Haven is the perfect choice for modern living in one of the most central and dynamic districts of Athens. Experience comfort, functionality, and convenience—this apartment is ready to become your new home.