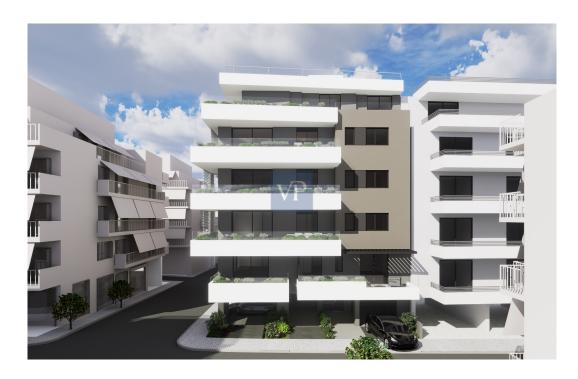

#### Ein erster Eindruck

Step into comfort and style with this stunning 114 sq.m. apartment, now available for sale on the second floor of a contemporary building in the vibrant heart of Athens. Downtown Haven offers the perfect blend of modern living and convenience, with an open-concept living room, dining area, and kitchen that seamlessly flow together, creating a spacious and welcoming environment. This elegant residence features three beautifully designed bedrooms and two stylish bathrooms, providing ample space for a growing family or individuals who value luxury and privacy. Thoughtful details such as high-quality wardrobes, sleek kitchen designs, and thermally broken aluminium frames with screens and electric shutters in the bedrooms elevate the overall aesthetic. Plus, a state-of-the-art security door ensures peace of mind for all residents. Energy-efficient and tech-savvy, the apartment boasts A+ energy efficiency, thanks to large windows that allow for an abundance of natural light and modern architectural elements. The installation of photovoltaic systems provides electricity for common areas, while solar water heaters ensure consistent hot water. Additionally, the apartment is pre-equipped for a heat pump, with a gas heating system providing warmth throughout. Other notable features include a dedicated parking space with pre-installation for an electric vehicle charger and Smart Home technology, enabling residents to control various systems and functions with ease. Situated in the sought-after Ellinoroson neighborhood in Ampelokipi, Athens, the apartment offers unbeatable access to all the amenities, services, and transport links the city has to offer. Whether you're looking for an investment opportunity or your next dream home, Downtown Haven is the perfect choice for modern living in one of the most central and dynamic districts of Athens. Experience comfort, functionality, and convenience—this apartment is ready to become your new home.