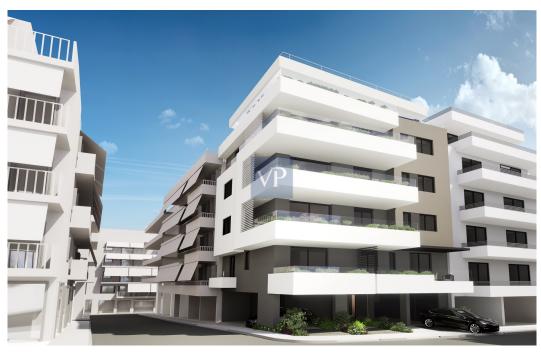

#### Ein erster Eindruck

Step into comfort and style with this stunning 114 sq.m. apartment, now available for sale on the second floor of a contemporary building in the vibrant heart of Athens. Downtown Haven offers the perfect blend of modern living and convenience, with an open-concept living room, dining area, and kitchen that seamlessly flow together, creating a spacious and welcoming environment. This elegant residence features three beautifully designed bedrooms and two stylish bathrooms, providing ample space for a growing family or individuals who value luxury and privacy. Thoughtful details such as high-quality wardrobes, sleek kitchen designs, and thermally broken aluminium frames with screens and electric shutters in the bedrooms elevate the overall aesthetic. Plus, a state-of-the-art security door ensures peace of mind for all residents. Energy-efficient and tech-savvy, the apartment boasts A+ energy efficiency, thanks to large windows that allow for an abundance of natural light and modern architectural elements. The installation of photovoltaic systems provides electricity for common areas, while solar water heaters ensure consistent hot water. Additionally, the apartment is pre-equipped for a heat pump, with a gas heating system providing warmth throughout. Other notable features include a dedicated parking space with pre-installation for an electric vehicle charger and Smart Home technology, enabling residents to control various systems and functions with ease. Situated in the sought-after Ellinoroson neighborhood in Ampelokipi, Athens, the apartment offers unbeatable access to all the amenities, services, and transport links the city has to offer. Whether you're looking for an investment opportunity or your next dream home, Downtown Haven is the perfect choice for modern living in one of the most central and dynamic districts of Athens. Experience comfort, functionality, and convenience—this apartment is ready to become your new home.