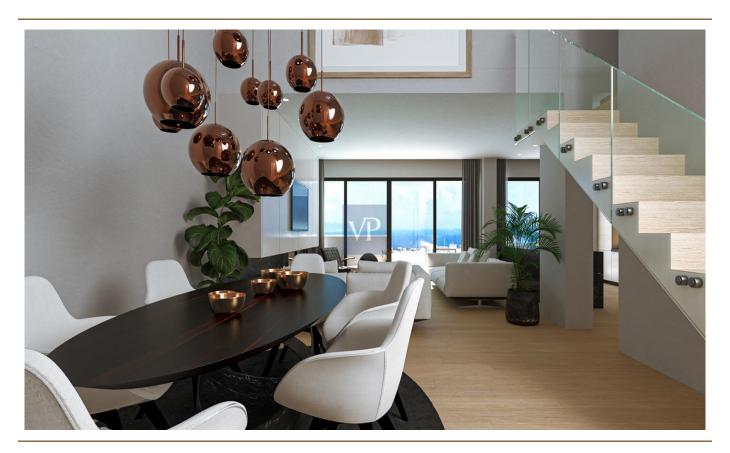

As you step inside, you're immediately greeted by a spacious and sunlit living room, the perfect space to relax and unwind. The elegant dining room, just adjacent, offers a breathtaking view of the sea, making it the ideal setting for both intimate meals and entertaining guests. The fully equipped kitchen is a true highlight, elegantly designed to meet all your culinary needs, blending functionality with style.