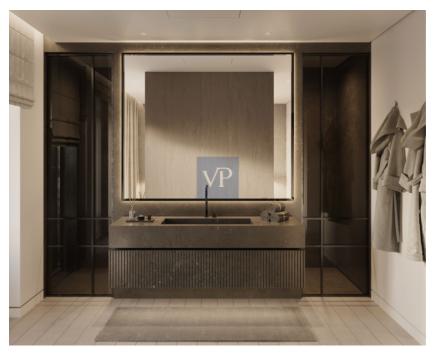

#### Ein erster Eindruck

Introducing Mirabella Vista, a luxurious haven in Politia, offering 231 square meters of exquisite living space. This penthouse is a masterpiece, with the main floor spanning 171 square meters and a stunning loft on the second floor covering an additional 60 square meters. The first floor is a symphony of elegance, featuring a spacious, high-ceiling living room and a stylish dining area with cozy fireplace that adds warmth and charm A separate kitchen awaits your culinary adventures. You'll find three bedrooms, including a luxurious master bedroom with its ensuite bathroom and a walk-in closet. Two additional bedrooms share a well-appointed bathroom, and a convenient WC is also located on this floor. The second floor, or loft, is a versatile space that can serve as a serene living and study area, complete with its own WC. It opens up to a charming back 60-square-meter terrace equipped with a built-in BBQ, an inviting outdoor dining area, and a comfortable living space, providing awe-inspiring sea views of Piraeus. Descend to the underground level, where you'll discover the convenience of two parking spaces and two storage areas. There's even the possibility to create a maid's room to suit your needs. Mirabella Vista comes with exclusive access to a sprawling roof terrace on the third level, encompassing approximately 150 square meters. And if you desire, there's an option to add a swimming Pool or a Jacuzzi to this space, provided you notify us in advance. This exceptional penthouse is equipped with a personal heating system powered by a heat pump and boasts an impressive A+ energy certificate. The flooring is elegantly appointed with wood. Additionally, it offers an array of amenities, including an elevator for easy access, a robust security door, a state-of-the-art security alarm system with CCTV surveillanc. Luxury is a way of life here - seize this opportunity to experience the ultimate in sophisticated living.