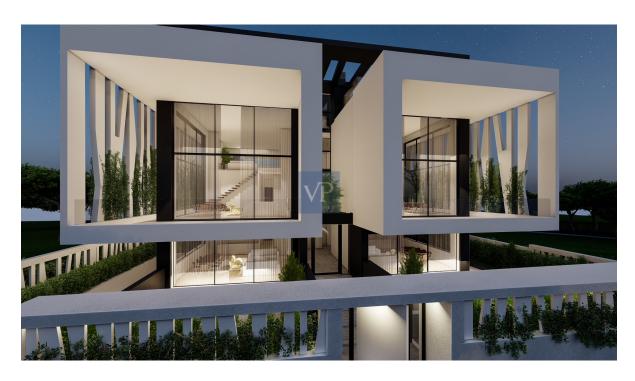

#### Ein erster Eindruck

Introducing Mirabella Vista, a luxurious haven in Politia, offering 231 square meters of exquisite living space. This penthouse is a masterpiece, with the main floor spanning 171 square meters and a stunning loft on the second floor covering an additional 60 square meters. The first floor is a symphony of elegance, featuring a spacious, high-ceiling living room and a stylish dining area with cozy fireplace that adds warmth and charm A separate kitchen awaits your culinary adventures. You'll find three bedrooms, including a luxurious master bedroom with its ensuite bathroom and a walk-in closet. Two additional bedrooms share a well-appointed bathroom, and a convenient WC is also located on this floor. The second floor, or loft, is a versatile space that can serve as a serene living and study area, complete with its own WC. It opens up to a charming back 60-square-meter terrace equipped with a built-in BBQ, an inviting outdoor dining area, and a comfortable living space, providing awe-inspiring sea views of Piraeus. Descend to the underground level, where you'll discover the convenience of two parking spaces and two storage areas. There's even the possibility to create a maid's room to suit your needs. Mirabella Vista comes with exclusive access to a sprawling roof terrace on the third level, encompassing approximately 150 square meters. And if you desire, there's an option to add a swimming Pool or a Jacuzzi to this space, provided you notify us in advance. This exceptional penthouse is equipped with a personal heating system powered by a heat pump and boasts an impressive A+ energy certificate. The flooring is elegantly appointed with wood. Additionally, it offers an array of amenities, including an elevator for easy access, a robust security door, a state-of-the-art security alarm system with CCTV surveillanc. Luxury is a way of life here - seize this opportunity to experience the ultimate in sophisticated living.