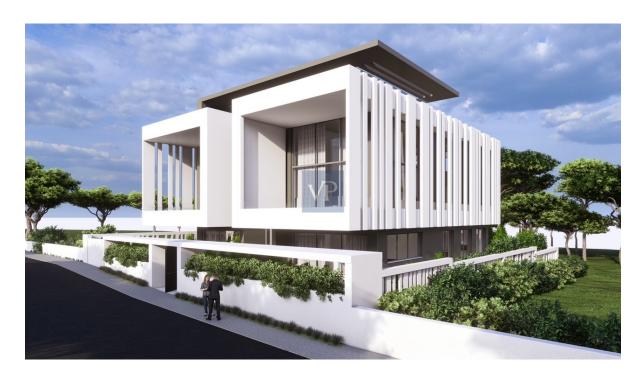

#### Ein erster Eindruck

Introducing Mirabella Vista, a luxurious haven in Politia, offering 231 square meters of exquisite living space. This penthouse is a masterpiece, with the main floor spanning 171 square meters and a stunning loft on the second floor covering an additional 60 square meters. The first floor is a symphony of elegance, featuring a spacious, high-ceiling living room and a stylish dining area with cozy fireplace that adds warmth and charm A separate kitchen awaits your culinary adventures. You'll find three bedrooms, including a luxurious master bedroom with its ensuite bathroom and a walk-in closet. Two additional bedrooms share a well-appointed bathroom, and a convenient WC is also located on this floor. The second floor, or loft, is a versatile space that can serve as a serene living and study area, complete with its own WC. It opens up to a charming back 60-square-meter terrace equipped with a built-in BBQ, an inviting outdoor dining area, and a comfortable living space, providing awe-inspiring sea views of Piraeus. Descend to the underground level, where you'll discover the convenience of two parking spaces and two storage areas. There's even the possibility to create a maid's room to suit your needs. Mirabella Vista comes with exclusive access to a sprawling roof terrace on the third level, encompassing approximately 150 square meters. And if you desire, there's an option to add a swimming Pool or a Jacuzzi to this space, provided you notify us in advance. This exceptional penthouse is equipped with a personal heating system powered by a heat pump and boasts an impressive A+ energy certificate. The flooring is elegantly appointed with wood. Additionally, it offers an array of amenities, including an elevator for easy access, a robust security door, a state-of-the-art security alarm system with CCTV surveillanc. Luxury is a way of life here - seize this opportunity to experience the ultimate in sophisticated living.