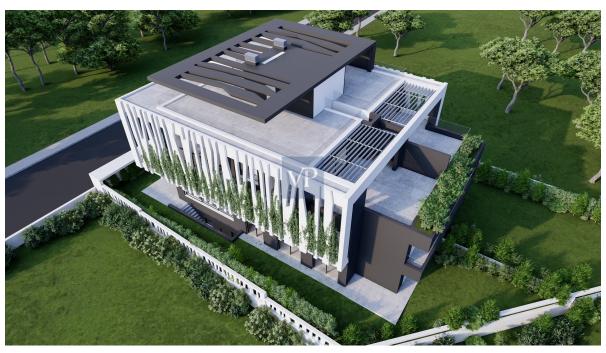

#### Ein erster Eindruck

Introducing Mirabella Vista, a luxurious haven in Politia, offering 231 square meters of exquisite living space. This penthouse is a masterpiece, with the main floor spanning 171 square meters and a stunning loft on the second floor covering an additional 60 square meters. The first floor is a symphony of elegance, featuring a spacious, high-ceiling living room and a stylish dining area with cozy fireplace that adds warmth and charm A separate kitchen awaits your culinary adventures. You'll find three bedrooms, including a luxurious master bedroom with its ensuite bathroom and a walk-in closet. Two additional bedrooms share a well-appointed bathroom, and a convenient WC is also located on this floor. The second floor, or loft, is a versatile space that can serve as a serene living and study area, complete with its own WC. It opens up to a charming back 60-square-meter terrace equipped with a built-in BBQ, an inviting outdoor dining area, and a comfortable living space, providing awe-inspiring sea views of Piraeus. Descend to the underground level, where you'll discover the convenience of two parking spaces and two storage areas. There's even the possibility to create a maid's room to suit your needs. Mirabella Vista comes with exclusive access to a sprawling roof terrace on the third level, encompassing approximately 150 square meters. And if you desire, there's an option to add a swimming Pool or a Jacuzzi to this space, provided you notify us in advance. This exceptional penthouse is equipped with a personal heating system powered by a heat pump and boasts an impressive A+ energy certificate. The flooring is elegantly appointed with wood. Additionally, it offers an array of amenities, including an elevator for easy access, a robust security door, a state-of-the-art security alarm system with CCTV surveillanc. Luxury is a way of life here - seize this opportunity to experience the ultimate in sophisticated living.