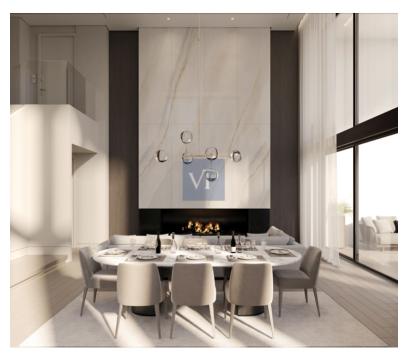

#### Ein erster Eindruck

Introducing Mirabella Vista, a luxurious haven in Politia, offering 231 square meters of exquisite living space. This penthouse is a masterpiece, with the main floor spanning 171 square meters and a stunning loft on the second floor covering an additional 60 square meters. The first floor is a symphony of elegance, featuring a spacious, high-ceiling living room and a stylish dining area with cozy fireplace that adds warmth and charm A separate kitchen awaits your culinary adventures. You'll find three bedrooms, including a luxurious master bedroom with its ensuite bathroom and a walk-in closet. Two additional bedrooms share a well-appointed bathroom, and a convenient WC is also located on this floor. The second floor, or loft, is a versatile space that can serve as a serene living and study area, complete with its own WC. It opens up to a charming back 60-square-meter terrace equipped with a built-in BBQ, an inviting outdoor dining area, and a comfortable living space, providing awe-inspiring sea views of Piraeus. Descend to the underground level, where you'll discover the convenience of two parking spaces and two storage areas. There's even the possibility to create a maid's room to suit your needs. Mirabella Vista comes with exclusive access to a sprawling roof terrace on the third level, encompassing approximately 150 square meters. And if you desire, there's an option to add a swimming Pool or a Jacuzzi to this space, provided you notify us in advance. This exceptional penthouse is equipped with a personal heating system powered by a heat pump and boasts an impressive A+ energy certificate. The flooring is elegantly appointed with wood. Additionally, it offers an array of amenities, including an elevator for easy access, a robust security door, a state-of-the-art security alarm system with CCTV surveillanc. Luxury is a way of life here - seize this opportunity to experience the ultimate in sophisticated living.