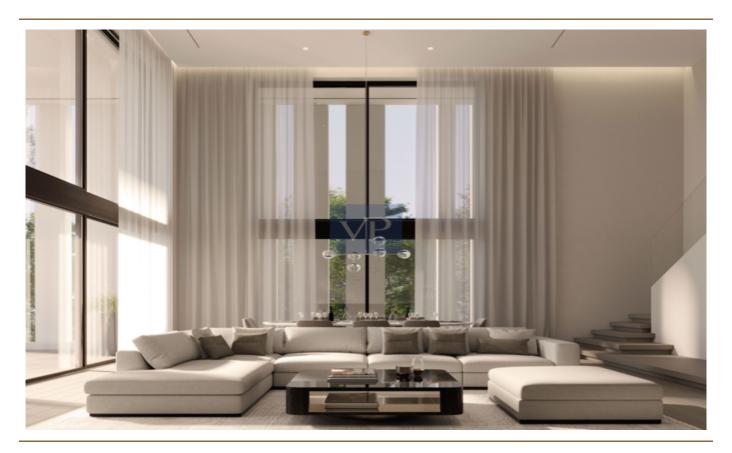

#### Ein erster Eindruck

Introducing Mirabella Vista, a luxurious haven in Politia, offering 231 square meters of exquisite living space. This penthouse is a masterpiece, with the main floor spanning 171 square meters and a stunning loft on the second floor covering an additional 60 square meters. The first floor is a symphony of elegance, featuring a spacious, high-ceiling living room and a stylish dining area with cozy fireplace that adds warmth and charm A separate kitchen awaits your culinary adventures. You'll find three bedrooms, including a luxurious master bedroom with its ensuite bathroom and a walk-in closet. Two additional bedrooms share a well-appointed bathroom, and a convenient WC is also located on this floor. The second floor, or loft, is a versatile space that can serve as a serene living and study area, complete with its own WC. It opens up to a charming back 60-square-meter terrace equipped with a built-in BBQ, an inviting outdoor dining area, and a comfortable living space, providing awe-inspiring sea views of Piraeus. Descend to the underground level, where you'll discover the convenience of two parking spaces and two storage areas. There's even the possibility to create a maid's room to suit your needs. Mirabella Vista comes with exclusive access to a sprawling roof terrace on the third level, encompassing approximately 150 square meters. And if you desire, there's an option to add a swimming Pool or a Jacuzzi to this space, provided you notify us in advance. This exceptional penthouse is equipped with a personal heating system powered by a heat pump and boasts an impressive A+ energy certificate. The flooring is elegantly appointed with wood. Additionally, it offers an array of amenities, including an elevator for easy access, a robust security door, a state-of-the-art security alarm system with CCTV surveillanc. Luxury is a way of life here - seize this opportunity to experience the ultimate in sophisticated living.