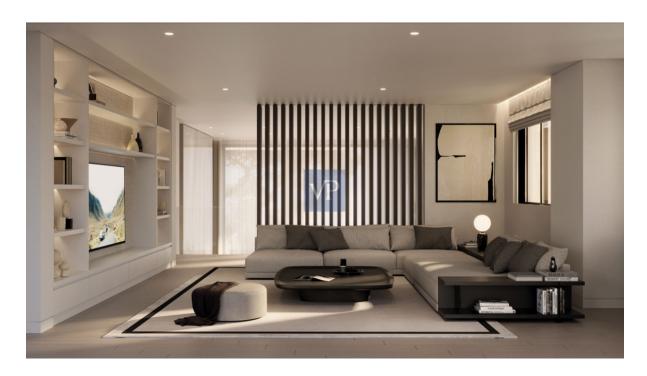

#### Ein erster Eindruck

Introducing Mirabella Vista, a luxurious haven in Politia, offering 231 square meters of exquisite living space. This penthouse is a masterpiece, with the main floor spanning 171 square meters and a stunning loft on the second floor covering an additional 60 square meters. The first floor is a symphony of elegance, featuring a spacious, high-ceiling living room and a stylish dining area with cozy fireplace that adds warmth and charm A separate kitchen awaits your culinary adventures. You'll find three bedrooms, including a luxurious master bedroom with its ensuite bathroom and a walk-in closet. Two additional bedrooms share a well-appointed bathroom, and a convenient WC is also located on this floor. The second floor, or loft, is a versatile space that can serve as a serene living and study area, complete with its own WC. It opens up to a charming back 60-square-meter terrace equipped with a built-in BBQ, an inviting outdoor dining area, and a comfortable living space, providing awe-inspiring sea views of Piraeus. Descend to the underground level, where you'll discover the convenience of two parking spaces and two storage areas. There's even the possibility to create a maid's room to suit your needs. Mirabella Vista comes with exclusive access to a sprawling roof terrace on the third level, encompassing approximately 150 square meters. And if you desire, there's an option to add a swimming Pool or a Jacuzzi to this space, provided you notify us in advance. This exceptional penthouse is equipped with a personal heating system powered by a heat pump and boasts an impressive A+ energy certificate. The flooring is elegantly appointed with wood. Additionally, it offers an array of amenities, including an elevator for easy access, a robust security door, a state-of-the-art security alarm system with CCTV surveillanc. Luxury is a way of life here - seize this opportunity to experience the ultimate in sophisticated living.